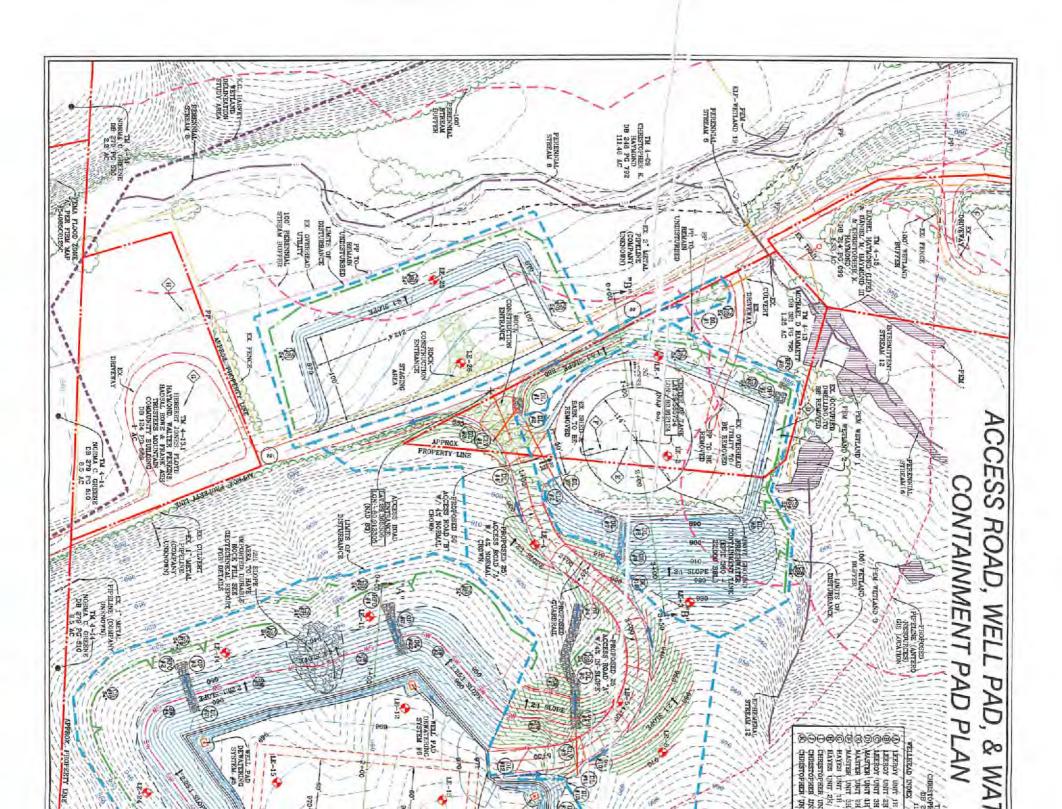

## STATE OF WEST VIRGINIA DEPARTMENT OF ENVIRONMENTAL PROTECTION, OFFICE OF OIL AND GAS WELL WORK PERMIT APPLICATION

| 1) Well Operator: Antero Re                                                                                                                                                                                                                                                                                                                                                                                                                                                                                                                                                                                                                                                                                                                                                                                                                                                                                                                                                                                                                                                                                                                                                                                                                                                                                                                                                                                                                                                                                                                                                                                                                                                                                                                                                                                                                                                                                                                                                                                                                                                                                                    | esources Corpora    | 494507062            | 085 - Ritchie       | Clay           | Pennsboro 7.5'              |
|--------------------------------------------------------------------------------------------------------------------------------------------------------------------------------------------------------------------------------------------------------------------------------------------------------------------------------------------------------------------------------------------------------------------------------------------------------------------------------------------------------------------------------------------------------------------------------------------------------------------------------------------------------------------------------------------------------------------------------------------------------------------------------------------------------------------------------------------------------------------------------------------------------------------------------------------------------------------------------------------------------------------------------------------------------------------------------------------------------------------------------------------------------------------------------------------------------------------------------------------------------------------------------------------------------------------------------------------------------------------------------------------------------------------------------------------------------------------------------------------------------------------------------------------------------------------------------------------------------------------------------------------------------------------------------------------------------------------------------------------------------------------------------------------------------------------------------------------------------------------------------------------------------------------------------------------------------------------------------------------------------------------------------------------------------------------------------------------------------------------------------|---------------------|----------------------|---------------------|----------------|-----------------------------|
| The second secon |                     | Operator ID          | County              | District       | Quadrangle                  |
| 2) Operator's Well Number:                                                                                                                                                                                                                                                                                                                                                                                                                                                                                                                                                                                                                                                                                                                                                                                                                                                                                                                                                                                                                                                                                                                                                                                                                                                                                                                                                                                                                                                                                                                                                                                                                                                                                                                                                                                                                                                                                                                                                                                                                                                                                                     | Christopher Unit 2  | H / Well i           | ad Name: Lettie     | e Pad          |                             |
| 3) Farm Name/Surface Owner                                                                                                                                                                                                                                                                                                                                                                                                                                                                                                                                                                                                                                                                                                                                                                                                                                                                                                                                                                                                                                                                                                                                                                                                                                                                                                                                                                                                                                                                                                                                                                                                                                                                                                                                                                                                                                                                                                                                                                                                                                                                                                     | Danie! M. Haymond,  | IV, et al Public R   | oad Access: Stu     | ıll Hill Rd.   |                             |
| 4) Elevation, current ground:                                                                                                                                                                                                                                                                                                                                                                                                                                                                                                                                                                                                                                                                                                                                                                                                                                                                                                                                                                                                                                                                                                                                                                                                                                                                                                                                                                                                                                                                                                                                                                                                                                                                                                                                                                                                                                                                                                                                                                                                                                                                                                  | ~974 E              | levation, propose    | ed post-constructi  | ion: 970'      |                             |
| 5) Well Type (a) Gas X<br>Other                                                                                                                                                                                                                                                                                                                                                                                                                                                                                                                                                                                                                                                                                                                                                                                                                                                                                                                                                                                                                                                                                                                                                                                                                                                                                                                                                                                                                                                                                                                                                                                                                                                                                                                                                                                                                                                                                                                                                                                                                                                                                                | Oil                 | Ui                   | derground Stora     | ge             |                             |
| (b)If Gas Sl                                                                                                                                                                                                                                                                                                                                                                                                                                                                                                                                                                                                                                                                                                                                                                                                                                                                                                                                                                                                                                                                                                                                                                                                                                                                                                                                                                                                                                                                                                                                                                                                                                                                                                                                                                                                                                                                                                                                                                                                                                                                                                                   | hallow X            | Deep                 |                     |                | 2 01 //                     |
| Н                                                                                                                                                                                                                                                                                                                                                                                                                                                                                                                                                                                                                                                                                                                                                                                                                                                                                                                                                                                                                                                                                                                                                                                                                                                                                                                                                                                                                                                                                                                                                                                                                                                                                                                                                                                                                                                                                                                                                                                                                                                                                                                              | orizontal X         |                      |                     | Mich           | al Doff                     |
| 6) Existing Pad: Yes or No N                                                                                                                                                                                                                                                                                                                                                                                                                                                                                                                                                                                                                                                                                                                                                                                                                                                                                                                                                                                                                                                                                                                                                                                                                                                                                                                                                                                                                                                                                                                                                                                                                                                                                                                                                                                                                                                                                                                                                                                                                                                                                                   | 0                   |                      | _ 5                 | -10-1          | and Doff                    |
| <ol> <li>Proposed Target Formation<br/>Marcellus Shale: 6800' TVD,</li> </ol>                                                                                                                                                                                                                                                                                                                                                                                                                                                                                                                                                                                                                                                                                                                                                                                                                                                                                                                                                                                                                                                                                                                                                                                                                                                                                                                                                                                                                                                                                                                                                                                                                                                                                                                                                                                                                                                                                                                                                                                                                                                  |                     |                      | s and Expected P    | ressure(s):    |                             |
| 8) Proposed Total Vertical Dep                                                                                                                                                                                                                                                                                                                                                                                                                                                                                                                                                                                                                                                                                                                                                                                                                                                                                                                                                                                                                                                                                                                                                                                                                                                                                                                                                                                                                                                                                                                                                                                                                                                                                                                                                                                                                                                                                                                                                                                                                                                                                                 | oth: 6800' TVD      |                      |                     |                |                             |
| ) Formation at Total Vertical                                                                                                                                                                                                                                                                                                                                                                                                                                                                                                                                                                                                                                                                                                                                                                                                                                                                                                                                                                                                                                                                                                                                                                                                                                                                                                                                                                                                                                                                                                                                                                                                                                                                                                                                                                                                                                                                                                                                                                                                                                                                                                  | Depth: Marcellus    | 5                    |                     |                |                             |
| 10) Proposed Total Measured                                                                                                                                                                                                                                                                                                                                                                                                                                                                                                                                                                                                                                                                                                                                                                                                                                                                                                                                                                                                                                                                                                                                                                                                                                                                                                                                                                                                                                                                                                                                                                                                                                                                                                                                                                                                                                                                                                                                                                                                                                                                                                    | Depth: 20000 M      | D                    |                     |                |                             |
| 11) Proposed Horizontal Leg I                                                                                                                                                                                                                                                                                                                                                                                                                                                                                                                                                                                                                                                                                                                                                                                                                                                                                                                                                                                                                                                                                                                                                                                                                                                                                                                                                                                                                                                                                                                                                                                                                                                                                                                                                                                                                                                                                                                                                                                                                                                                                                  | ength: 10724'       |                      |                     |                |                             |
| 12) Approximate Fresh Water                                                                                                                                                                                                                                                                                                                                                                                                                                                                                                                                                                                                                                                                                                                                                                                                                                                                                                                                                                                                                                                                                                                                                                                                                                                                                                                                                                                                                                                                                                                                                                                                                                                                                                                                                                                                                                                                                                                                                                                                                                                                                                    | Strata Depths:      | 408'                 |                     |                |                             |
| <ol> <li>Method to Determine Fresh</li> <li>Approximate Saltwater De</li> </ol>                                                                                                                                                                                                                                                                                                                                                                                                                                                                                                                                                                                                                                                                                                                                                                                                                                                                                                                                                                                                                                                                                                                                                                                                                                                                                                                                                                                                                                                                                                                                                                                                                                                                                                                                                                                                                                                                                                                                                                                                                                                | a water populs      | Offset well records. | Depths have been ac | djusted accord | ling to surface elevations. |
| 15) Approximate Coal Seam D                                                                                                                                                                                                                                                                                                                                                                                                                                                                                                                                                                                                                                                                                                                                                                                                                                                                                                                                                                                                                                                                                                                                                                                                                                                                                                                                                                                                                                                                                                                                                                                                                                                                                                                                                                                                                                                                                                                                                                                                                                                                                                    | epths: 622'         |                      |                     |                |                             |
| 16) Approximate Depth to Pos                                                                                                                                                                                                                                                                                                                                                                                                                                                                                                                                                                                                                                                                                                                                                                                                                                                                                                                                                                                                                                                                                                                                                                                                                                                                                                                                                                                                                                                                                                                                                                                                                                                                                                                                                                                                                                                                                                                                                                                                                                                                                                   | sible Void (coal mi | ine, karst, other)   | None Anticipa       | ited           |                             |
| 17) Does Proposed well location directly overlying or adjacent t                                                                                                                                                                                                                                                                                                                                                                                                                                                                                                                                                                                                                                                                                                                                                                                                                                                                                                                                                                                                                                                                                                                                                                                                                                                                                                                                                                                                                                                                                                                                                                                                                                                                                                                                                                                                                                                                                                                                                                                                                                                               |                     | ms<br>Yes            | No                  | X              |                             |
| (a) If Yes, provide Mine Info                                                                                                                                                                                                                                                                                                                                                                                                                                                                                                                                                                                                                                                                                                                                                                                                                                                                                                                                                                                                                                                                                                                                                                                                                                                                                                                                                                                                                                                                                                                                                                                                                                                                                                                                                                                                                                                                                                                                                                                                                                                                                                  | : Name:             |                      |                     |                | On Rea-                     |
|                                                                                                                                                                                                                                                                                                                                                                                                                                                                                                                                                                                                                                                                                                                                                                                                                                                                                                                                                                                                                                                                                                                                                                                                                                                                                                                                                                                                                                                                                                                                                                                                                                                                                                                                                                                                                                                                                                                                                                                                                                                                                                                                | Depth:              |                      |                     |                | Office of Oil and o         |
|                                                                                                                                                                                                                                                                                                                                                                                                                                                                                                                                                                                                                                                                                                                                                                                                                                                                                                                                                                                                                                                                                                                                                                                                                                                                                                                                                                                                                                                                                                                                                                                                                                                                                                                                                                                                                                                                                                                                                                                                                                                                                                                                | Seam:               |                      |                     |                | " 1 1 0 -                   |
|                                                                                                                                                                                                                                                                                                                                                                                                                                                                                                                                                                                                                                                                                                                                                                                                                                                                                                                                                                                                                                                                                                                                                                                                                                                                                                                                                                                                                                                                                                                                                                                                                                                                                                                                                                                                                                                                                                                                                                                                                                                                                                                                | Owner:              |                      |                     |                | Environmental Protectio     |
|                                                                                                                                                                                                                                                                                                                                                                                                                                                                                                                                                                                                                                                                                                                                                                                                                                                                                                                                                                                                                                                                                                                                                                                                                                                                                                                                                                                                                                                                                                                                                                                                                                                                                                                                                                                                                                                                                                                                                                                                                                                                                                                                |                     |                      |                     |                | mental Protectic            |

Anticipated Max Pressure - 9300 lbs Anticipated Max Rate - 80 bpm

- 21) Total Area to be disturbed, including roads, stockpile area, pits, etc., (acres): 14.68 Acres
- 22) Area to be disturbed for well pad only, less access road (acres): 6.86 Acres