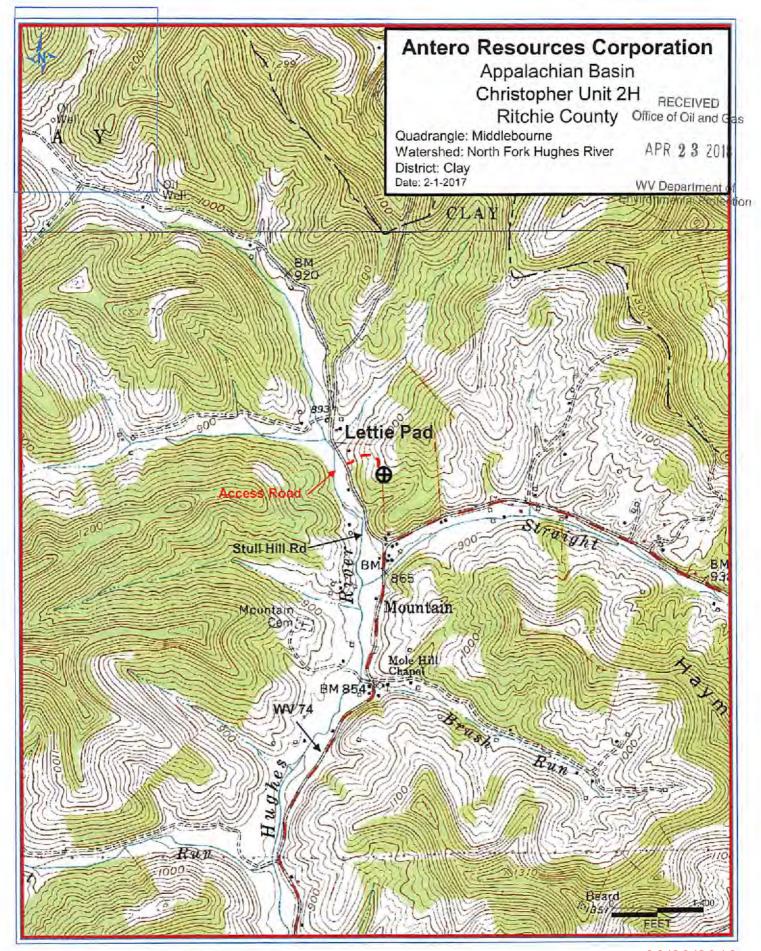

*GPS Coordinates:**

Entrance - Lat 39°21′55.10″/Long -80°54′44.30″ (NAD83)

Pad Center - Lat 39°21′53.77″/Long -80°54′37.26″ (NAD83)

#### **Driving Directions:**

From the intersection of I79 and HWY 50: Travel west on US-50 for 28.7 miles. Turn right onto WV-18 N for 0.6 miles. Turn left onto Davis St/Old U.S. 50W for 0.4 miles. Turn right onto Wv-18N/Sistersville Pike for 12.2 miles. Turn left onto WV-74 S for 3.7 miles. Turn right onto Stull Hill Rd for 0.3 miles. The access road will be on the Right.

#### **Alternate Route:**

From the town of Pennsboro WV: Head north on WV-74 for 7.3 miles. Turn left onto Stull Hill Rd and continue for 0.3 miles. The access road will be on the Right.

EMERGENCY (24 HOUR) CONTACT 1-800-878-13731 2018

Environmental Protection

04/18/18

SSP Page 1





Operator's Well Number

Christopher Unit 2H

## INFORMATION SUPPLIED UNDER WEST VIRGINIA CODE Chapter 22, Article 6A, Section 5(a)(5) IN LIEU OF FILING LEASE(S) AND OTHER CONTINUING CONTRACT(S)

Under the oath required to make the verification on page 1 of this Notice and Application, I depose and say that I am the person who signed the Notice and Application for the Applicant, and that –

- (1) the tract of land is the same tract described in this Application, partly or wholly depicted in the accompanying plat, and described in the Construction and Reclamation Plan;
- (2) the parties and recordation data (if recorded) for lease(s) or other continuing contract(s) by which the Applicant claims the right to extract, produce or market the oil or gas are as follows:

| Grantor, lessor, etc