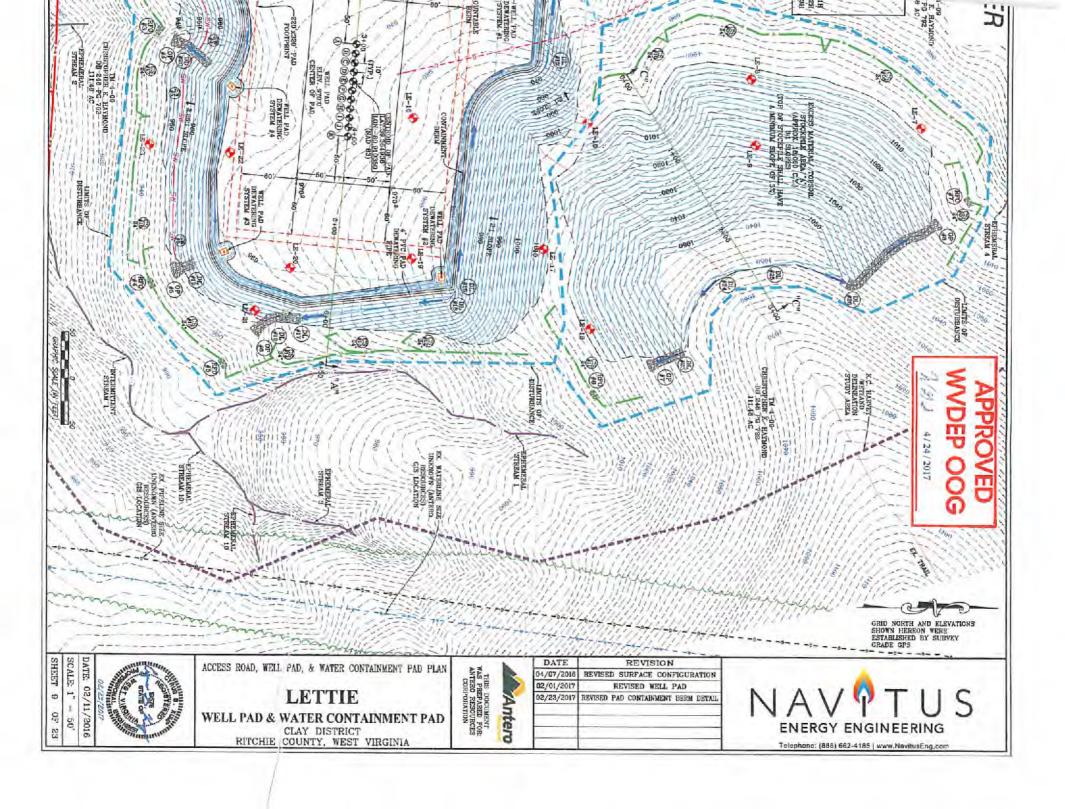

## STATE OF WEST VIRGINIA DEPARTMENT OF ENVIRONMENTAL PROTECTION, OFFICE OF OIL AND GAS WELL WORK PERMIT APPLICATION

| 1) Well Operator: Antero Re                                                                                                                                                                                                                                                                                                                                                                                                                                                                                                                                                                                                                                                                                                                                                                                                                                                                                                                                                                                                                                                                                                                                                                                                                                                                                                                                                                                                                                                                                                                                                                                                                                                                                                                                                                                                                                                                                                                                                                                                                                                                                                    | esources Corpora    | 494507062            | 085 - Ritchie       | Clay           | Pennsboro 7.5'              |
|--------------------------------------------------------------------------------------------------------------------------------------------------------------------------------------------------------------------------------------------------------------------------------------------------------------------------------------------------------------------------------------------------------------------------------------------------------------------------------------------------------------------------------------------------------------------------------------------------------------------------------------------------------------------------------------------------------------------------------------------------------------------------------------------------------------------------------------------------------------------------------------------------------------------------------------------------------------------------------------------------------------------------------------------------------------------------------------------------------------------------------------------------------------------------------------------------------------------------------------------------------------------------------------------------------------------------------------------------------------------------------------------------------------------------------------------------------------------------------------------------------------------------------------------------------------------------------------------------------------------------------------------------------------------------------------------------------------------------------------------------------------------------------------------------------------------------------------------------------------------------------------------------------------------------------------------------------------------------------------------------------------------------------------------------------------------------------------------------------------------------------|---------------------|----------------------|---------------------|----------------|-----------------------------|
| The second secon |                     | Operator ID          | County              | District       | Quadrangle                  |
| 2) Operator's Well Number:                                                                                                                                                                                                                                                                                                                                                                                                                                                                                                                                                                                                                                                                                                                                                                                                                                                                                                                                                                                                                                                                                                                                                                                                                                                                                                                                                                                                                                                                                                                                                                                                                                                                                                                                                                                                                                                                                                                                                                                                                                                                                                     | Christopher Unit 2  | H / Well i           | ad Name: Lettie     | e Pad          |                             |
| 3) Farm Name/Surface Owner                                                                                                                                                                                                                                                                                                                                                                                                                                                                                                                                                                                                                                                                                                                                                                                                                                                                                                                                                                                                                                                                                                                                                                                                                                                                                                                                                                                                                                                                                                                                                                                                                                                                                                                                                                                                                                                                                                                                                                                                                                                                                                     | Danie! M. Haymond,  | IV, et al Public R   | oad Access: Stu     | ıll Hill Rd.   |                             |
| 4) Elevation, current ground:                                                                                                                                                                                                                                                                                                                                                                                                                                                                                                                                                                                                                                                                                                                                                                                                                                                                                                                                                                                                                                                                                                                                                                                                                                                                                                                                                                                                                                                                                                                                                                                                                                                                                                                                                                                                                                                                                                                                                                                                                                                                                                  | ~974 E              | levation, propose    | ed post-constructi  | ion: 970'      |                             |
| 5) Well Type (a) Gas X<br>Other                                                                                                                                                                                                                                                                                                                                                                                                                                                                                                                                                                                                                                                                                                                                                                                                                                                                                                                                                                                                                                                                                                                                                                                                                                                                                                                                                                                                                                                                                                                                                                                                                                                                                                                                                                                                                                                                                                                                                                                                                                                                                                | Oil                 | Ui                   | derground Stora     | ge             |                             |
| (b)If Gas Sl                                                                                                                                                                                                                                                                                                                                                                                                                                                                                                                                                                                                                                                                                                                                                                                                                                                                                                                                                                                                                                                                                                                                                                                                                                                                                                                                                                                                                                                                                                                                                                                                                                                                                                                                                                                                                                                                                                                                                                                                                                                                                                                   | hallow X            | Deep                 |                     |                | 2 01 //                     |
| Н                                                                                                                                                                                                                                                                                                                                                                                                                                                                                                                                                                                                                                                                                                                                                                                                                                                                                                                                                                                                                                                                                                                                                                                                                                                                                                                                                                                                                                                                                                                                                                                                                                                                                                                                                                                                                                                                                                                                                                                                                                                                                                                              | orizontal X         |                      |                     | Mich           | al Doff                     |
| 6) Existing Pad: Yes or No N                                                                                                                                                                                                                                                                                                                                                                                                                                                                                                                                                                                                                                                                                                                                                                                                                                                                                                                                                                                                                                                                                                                                                                                                                                                                                                                                                                                                                                                                                                                                                                                                                                                                                                                                                                                                                                                                                                                                                                                                                                                                                                   | 0                   |                      | _ 5                 | -10-1          | and Doff                    |
| <ol> <li>Proposed Target Formation<br/>Marcellus Shale: 6800' TVD,</li> </ol>                                                                                                                                                                                                                                                                                                                                                                                                                                                                                                                                                                                                                                                                                                                                                                                                                                                                                                                                                                                                                                                                                                                                                                                                                                                                                                                                                                                                                                                                                                                                                                                                                                                                                                                                                                                                                                                                                                                                                                                                                                                  |                     |                      | s and Expected P    | ressure(s):    |                             |
| 8) Proposed Total Vertical Dep                                                                                                                                                                                                                                                                                                                                                                                                                                                                                                                                                                                                                                                                                                                                                                                                                                                                                                                                                                                                                                                                                                                                                                                                                                                                                                                                                                                                                                                                                                                                                                                                                                                                                                                                                                                                                                                                                                                                                                                                                                                                                                 | oth: 6800' TVD      |                      |                     |                |                             |
| ) Formation at Total Vertical                                                                                                                                                                                                                                                                                                                                                                                                                                                                                                                                                                                                                                                                                                                                                                                                                                                                                                                                                                                                                                                                                                                                                                                                                                                                                                                                                                                                                                                                                                                                                                                                                                                                                                                                                                                                                                                                                                                                                                                                                                                                                                  | Depth: Marcellus    | 5                    |                     |                |                             |
| 10) Proposed Total Measured                                                                                                                                                                                                                                                                                                                                                                                                                                                                                                                                                                                                                                                                                                                                                                                                                                                                                                                                                                                                                                                                                                                                                                                                                                                                                                                                                                                                                                                                                                                                                                                                                                                                                                                                                                                                                                                                                                                                                                                                                                                                                                    | Depth: 20000 M      | D                    |                     |                |                             |
| 11) Proposed Horizontal Leg I                                                                                                                                                                                                                                                                                                                                                                                                                                                                                                                                                                                                                                                                                                                                                                                                                                                                                                                                                                                                                                                                                                                                                                                                                                                                                                                                                                                                                                                                                                                                                                                                                                                                                                                                                                                                                                                                                                                                                                                                                                                                                                  | ength: 10724'       |                      |                     |                |                             |
| 12) Approximate Fresh Water                                                                                                                                                                                                                                                                                                                                                                                                                                                                                                                                                                                                                                                                                                                                                                                                                                                                                                                                                                                                                                                                                                                                                                                                                                                                                                                                                                                                                                                                                                                                                                                                                                                                                                                                                                                                                                                                                                                                                                                                                                                                                                    | Strata Depths:      | 408'                 |                     |                |                             |
| <ol> <li>Method to Determine Fresh</li> <li>Approximate Saltwater De</li> </ol>                                                                                                                                                                                                                                                                                                                                                                                                                                                                                                                                                                                                                                                                                                                                                                                                                                                                                                                                                                                                                                                                                                                                                                                                                                                                                                                                                                                                                                                                                                                                                                                                                                                                                                                                                                                                                                                                                                                                                                                                                                                | a water populs      | Offset well records. | Depths have been ac | djusted accord | ling to surface elevations. |
| 15) Approximate Coal Seam D                                                                                                                                                                                                                                                                                                                                                                                                                                                                                                                                                                                                                                                                                                                                                                                                                                                                                                                                                                                                                                                                                                                                                                                                                                                                                                                                                                                                                                                                                                                                                                                                                                                                                                                                                                                                                                                                                                                                                                                                                                                                                                    | epths: 622'         |                      |                     |                |                             |
| 16) Approximate Depth to Pos                                                                                                                                                                                                                                                                                                                                                                                                                                                                                                                                                                                                                                                                                                                                                                                                                                                                                                                                                                                                                                                                                                                                                                                                                                                                                                                                                                                                                                                                                                                                                                                                                                                                                                                                                                                                                                                                                                                                                                                                                                                                                                   | sible Void (coal mi | ine, karst, other)   | None Anticipa       | ited           |                             |
| 17) Does Proposed well location directly overlying or adjacent t                                                                                                                                                                                                                                                                                                                                                                                                                                                                                                                                                                                                                                                                                                                                                                                                                                                                                                                                                                                                                                                                                                                                                                                                                                                                                                                                                                                                                                                                                                                                                                                                                                                                                                                                                                                                                                                                                                                                                                                                                                                               |                     | ms<br>Yes            | No                  | X              |                             |
| (a) If Yes, provide Mine Info                                                                                                                                                                                                                                                                                                                                                                                                                                                                                                                                                                                                                                                                                                                                                                                                                                                                                                                                                                                                                                                                                                                                                                                                                                                                                                                                                                                                                                                                                                                                                                                                                                                                                                                                                                                                                                                                                                                                                                                                                                                                                                  | : Name:             |                      |                     |                | On Rea-                     |
|                                                                                                                                                                                                                                                                                                                                                                                                                                                                                                                                                                                                                                                                                                                                                                                                                                                                                                                                                                                                                                                                                                                                                                                                                                                                                                                                                                                                                                                                                                                                                                                                                                                                                                                                                                                                                                                                                                                                                                                                                                                                                                                                | Depth:              |                      |                     |                | Office of Oil and o         |
|                                                                                                                                                                                                                                                                                                                                                                                                                                                                                                                                                                                                                                                                                                                                                                                                                                                                                                                                                                                                                                                                                                                                                                                                                                                                                                                                                                                                                                                                                                                                                                                                                                                                                                                                                                                                                                                                                                                                                                                                                                                                                                                                | Seam:               |                      |                     |                | " 1 1 0 -                   |
|                                                                                                                                                                                                                                                                                                                                                                                                                                                                                                                                                                                                                                                                                                                                                                                                                                                                                                                                                                                                                                                                                                                                                                                                                                                                                                                                                                                                                                                                                                                                                                                                                                                                                                                                                                                                                                                                                                                                                                                                                                                                                                                                | Owner:              |                      |                     |                | Environmental Protectio     |
|                                                                                                                                                                                                                                                                                                                                                                                                                                                                                                                                                                                                                                                                                                                                                                                                                                                                                                                                                                                                                                                                                                                                                                                                                                                                                                                                                                                                                                                                                                                                                                                                                                                                                                                                                                                                                                                                                                                                                                                                                                                                                                                                |                     |                      |                     |                | mental Protectic            |

Anticipated Max Pressure - 9300 lbs Anticipated Max Rate - 80 bpm

- 21) Total Area to be disturbed, including roads, stockpile area, pits, etc., (acres): 14.68 Acres
- 22) Area to be disturbed for well pad only, less access road (acres): 6.86 Acres