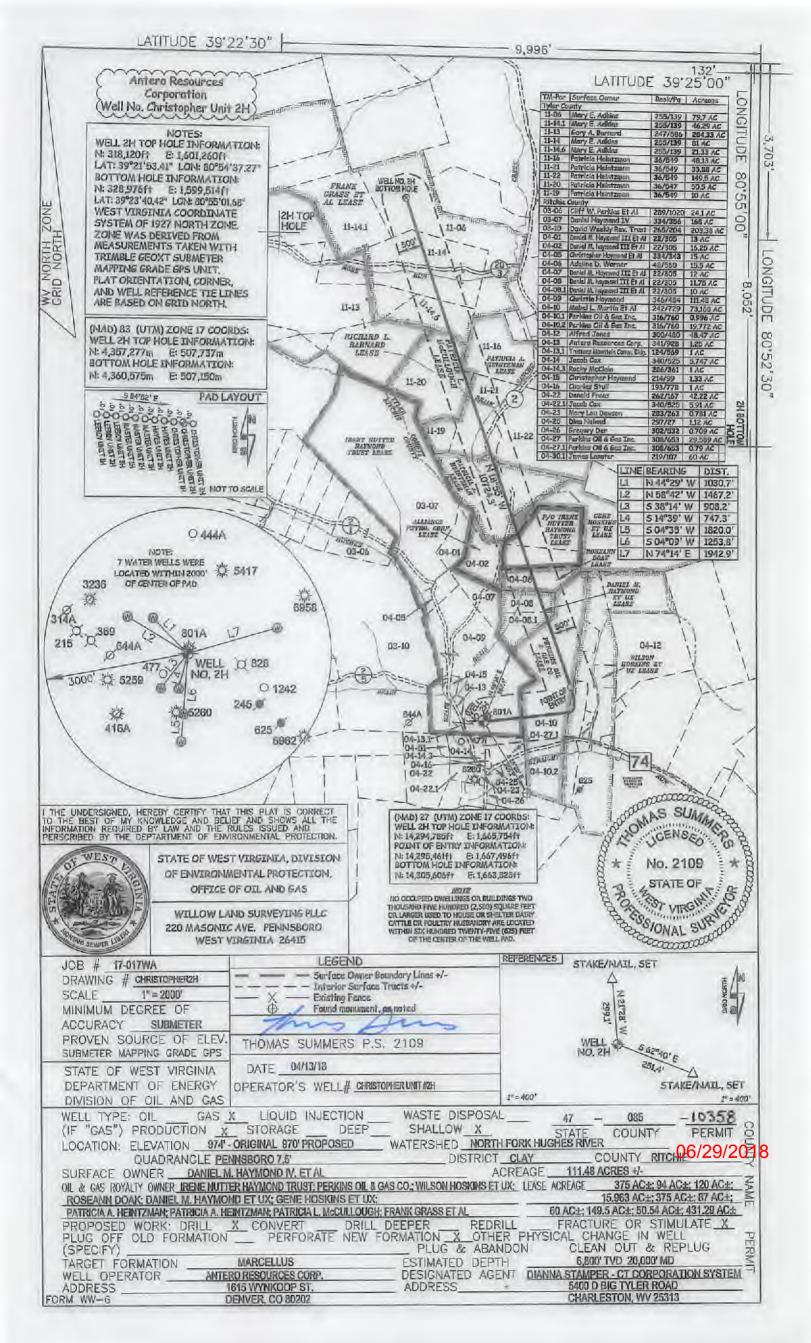

| API NO. 47-085 |          | 358<br>Christopher Unit 2H |
|----------------|----------|----------------------------|
| OPERATOR       | WELL NO. | Crassopries Ont 211        |

## STATE OF WEST VIRGINIA DEPARTMENT OF ENVIRONMENTAL PROTECTION, OFFICE OF OIL AND GAS WELL WORK PERMIT APPLICATION

| 1) Well Operator: Antero Re                                                                                                                                                                                                                                                                                                                                                                                                                                                                                                                                                                                                                                                                                                                                                                                                                                                                                                                                                                                                                                                                                                                                                                                                                                                                                                                                                                                                                                                                                                                                                                                                                                                                                                                                                                                                                                                                                                                                                                                                                                                                                                    | esources Corpora    | 494507062            | 085 - Ritchie       | Clay           | Pennsboro 7.5'              |
|--------------------------------------------------------------------------------------------------------------------------------------------------------------------------------------------------------------------------------------------------------------------------------------------------------------------------------------------------------------------------------------------------------------------------------------------------------------------------------------------------------------------------------------------------------------------------------------------------------------------------------------------------------------------------------------------------------------------------------------------------------------------------------------------------------------------------------------------------------------------------------------------------------------------------------------------------------------------------------------------------------------------------------------------------------------------------------------------------------------------------------------------------------------------------------------------------------------------------------------------------------------------------------------------------------------------------------------------------------------------------------------------------------------------------------------------------------------------------------------------------------------------------------------------------------------------------------------------------------------------------------------------------------------------------------------------------------------------------------------------------------------------------------------------------------------------------------------------------------------------------------------------------------------------------------------------------------------------------------------------------------------------------------------------------------------------------------------------------------------------------------|---------------------|----------------------|---------------------|----------------|-----------------------------|
| The second secon |                     | Operator ID          | County              | District       | Quadrangle                  |
| 2) Operator's Well Number:                                                                                                                                                                                                                                                                                                                                                                                                                                                                                                                                                                                                                                                                                                                                                                                                                                                                                                                                                                                                                                                                                                                                                                                                                                                                                                                                                                                                                                                                                                                                                                                                                                                                                                                                                                                                                                                                                                                                                                                                                                                                                                     | Christopher Unit 2  | H / Well i           | ad Name: Lettie     | e Pad          |                             |
| 3) Farm Name/Surface Owner                                                                                                                                                                                                                                                                                                                                                                                                                                                                                                                                                                                                                                                                                                                                                                                                                                                                                                                                                                                                                                                                                                                                                                                                                                                                                                                                                                                                                                                                                                                                                                                                                                                                                                                                                                                                                                                                                                                                                                                                                                                                                                     | Danie! M. Haymond,  | IV, et al Public R   | oad Access: Stu     | ıll Hill Rd.   |                             |
| 4) Elevation, current ground:                                                                                                                                                                                                                                                                                                                                                                                                                                                                                                                                                                                                                                                                                                                                                                                                                                                                                                                                                                                                                                                                                                                                                                                                                                                                                                                                                                                                                                                                                                                                                                                                                                                                                                                                                                                                                                                                                                                                                                                                                                                                                                  | ~974 E              | levation, propose    | ed post-constructi  | ion: 970'      |                             |
| 5) Well Type (a) Gas X<br>Other                                                                                                                                                                                                                                                                                                                                                                                                                                                                                                                                                                                                                                                                                                                                                                                                                                                                                                                                                                                                                                                                                                                                                                                                                                                                                                                                                                                                                                                                                                                                                                                                                                                                                                                                                                                                                                                                                                                                                                                                                                                                                                | Oil                 | Ui                   | derground Stora     | ge             |                             |
| (b)If Gas Sl                                                                                                                                                                                                                                                                                                                                                                                                                                                                                                                                                                                                                                                                                                                                                                                                                                                                                                                                                                                                                                                                                                                                                                                                                                                                                                                                                                                                                                                                                                                                                                                                                                                                                                                                                                                                                                                                                                                                                                                                                                                                                                                   | hallow X            | Deep                 |                     |                | 2 01 //                     |
| Н                                                                                                                                                                                                                                                                                                                                                                                                                                                                                                                                                                                                                                                                                                                                                                                                                                                                                                                                                                                                                                                                                                                                                                                                                                                                                                                                                                                                                                                                                                                                                                                                                                                                                                                                                                                                                                                                                                                                                                                                                                                                                                                              | orizontal X         |                      |                     | Mich           | al Doff                     |
| 6) Existing Pad: Yes or No N                                                                                                                                                                                                                                                                                                                                                                                                                                                                                                                                                                                                                                                                                                                                                                                                                                                                                                                                                                                                                                                                                                                                                                                                                                                                                                                                                                                                                                                                                                                                                                                                                                                                                                                                                                                                                                                                                                                                                                                                                                                                                                   | 0                   |                      | _ 5                 | -10-1          | and Doff                    |
| <ol> <li>Proposed Target Formation<br/>Marcellus Shale: 6800' TVD,</li> </ol>                                                                                                                                                                                                                                                                                                                                                                                                                                                                                                                                                                                                                                                                                                                                                                                                                                                                                                                                                                                                                                                                                                                                                                                                                                                                                                                                                                                                                                                                                                                                                                                                                                                                                                                                                                                                                                                                                                                                                                                                                                                  |                     |                      | s and Expected P    | ressure(s):    |                             |
| 8) Proposed Total Vertical Dep                                                                                                                                                                                                                                                                                                                                                                                                                                                                                                                                                                                                                                                                                                                                                                                                                                                                                                                                                                                                                                                                                                                                                                                                                                                                                                                                                                                                                                                                                                                                                                                                                                                                                                                                                                                                                                                                                                                                                                                                                                                                                                 | oth: 6800' TVD      |                      |                     |                |                             |
| ) Formation at Total Vertical                                                                                                                                                                                                                                                                                                                                                                                                                                                                                                                                                                                                                                                                                                                                                                                                                                                                                                                                                                                                                                                                                                                                                                                                                                                                                                                                                                                                                                                                                                                                                                                                                                                                                                                                                                                                                                                                                                                                                                                                                                                                                                  | Depth: Marcellus    | 5                    |                     |                |                             |
| 10) Proposed Total Measured                                                                                                                                                                                                                                                                                                                                                                                                                                                                                                                                                                                                                                                                                                                                                                                                                                                                                                                                                                                                                                                                                                                                                                                                                                                                                                                                                                                                                                                                                                                                                                                                                                                                                                                                                                                                                                                                                                                                                                                                                                                                                                    | Depth: 20000 M      | D                    |                     |                |                             |
| 11) Proposed Horizontal Leg I                                                                                                                                                                                                                                                                                                                                                                                                                                                                                                                                                                                                                                                                                                                                                                                                                                                                                                                                                                                                                                                                                                                                                                                                                                                                                                                                                                                                                                                                                                                                                                                                                                                                                                                                                                                                                                                                                                                                                                                                                                                                                                  | ength: 10724'       |                      |                     |                |                             |
| 12) Approximate Fresh Water                                                                                                                                                                                                                                                                                                                                                                                                                                                                                                                                                                                                                                                                                                                                                                                                                                                                                                                                                                                                                                                                                                                                                                                                                                                                                                                                                                                                                                                                                                                                                                                                                                                                                                                                                                                                                                                                                                                                                                                                                                                                                                    | Strata Depths:      | 408'                 |                     |                |                             |
| <ol> <li>Method to Determine Fresh</li> <li>Approximate Saltwater De</li> </ol>                                                                                                                                                                                                                                                                                                                                                                                                                                                                                                                                                                                                                                                                                                                                                                                                                                                                                                                                                                                                                                                                                                                                                                                                                                                                                                                                                                                                                                                                                                                                                                                                                                                                                                                                                                                                                                                                                                                                                                                                                                                | a water populs      | Offset well records. | Depths have been ac | djusted accord | ling to surface elevations. |
| 15) Approximate Coal Seam D                                                                                                                                                                                                                                                                                                                                                                                                                                                                                                                                                                                                                                                                                                                                                                                                                                                                                                                                                                                                                                                                                                                                                                                                                                                                                                                                                                                                                                                                                                                                                                                                                                                                                                                                                                                                                                                                                                                                                                                                                                                                                                    | epths: 622'         |                      |                     |                |                             |
| 16) Approximate Depth to Pos                                                                                                                                                                                                                                                                                                                                                                                                                                                                                                                                                                                                                                                                                                                                                                                                                                                                                                                                                                                                                                                                                                                                                                                                                                                                                                                                                                                                                                                                                                                                                                                                                                                                                                                                                                                                                                                                                                                                                                                                                                                                                                   | sible Void (coal mi | ine, karst, other)   | None Anticipa       | ited           |                             |
| 17) Does Proposed well location directly overlying or adjacent t                                                                                                                                                                                                                                                                                                                                                                                                                                                                                                                                                                                                                                                                                                                                                                                                                                                                                                                                                                                                                                                                                                                                                                                                                                                                                                                                                                                                                                                                                                                                                                                                                                                                                                                                                                                                                                                                                                                                                                                                                                                               |                     | ms<br>Yes            | No                  | X              |                             |
| (a) If Yes, provide Mine Info                                                                                                                                                                                                                                                                                                                                                                                                                                                                                                                                                                                                                                                                                                                                                                                                                                                                                                                                                                                                                                                                                                                                                                                                                                                                                                                                                                                                                                                                                                                                                                                                                                                                                                                                                                                                                                                                                                                                                                                                                                                                                                  | : Name:             |                      |                     |                | On Rea-                     |
|                                                                                                                                                                                                                                                                                                                                                                                                                                                                                                                                                                                                                                                                                                                                                                                                                                                                                                                                                                                                                                                                                                                                                                                                                                                                                                                                                                                                                                                                                                                                                                                                                                                                                                                                                                                                                                                                                                                                                                                                                                                                                                                                | Depth:              |                      |                     |                | Office of Oil and o         |
|                                                                                                                                                                                                                                                                                                                                                                                                                                                                                                                                                                                                                                                                                                                                                                                                                                                                                                                                                                                                                                                                                                                                                                                                                                                                                                                                                                                                                                                                                                                                                                                                                                                                                                                                                                                                                                                                                                                                                                                                                                                                                                                                | Seam:               |                      |                     |                | " 1 1 0 -                   |
|                                                                                                                                                                                                                                                                                                                                                                                                                                                                                                                                                                                                                                                                                                                                                                                                                                                                                                                                                                                                                                                                                                                                                                                                                                                                                                                                                                                                                                                                                                                                                                                                                                                                                                                                                                                                                                                                                                                                                                                                                                                                                                                                | Owner:              |                      |                     |                | Environmental Protectio     |
|                                                                                                                                                                                                                                                                                                                                                                                                                                                                                                                                                                                                                                                                                                                                                                                                                                                                                                                                                                                                                                                                                                                                                                                                                                                                                                                                                                                                                                                                                                                                                                                                                                                                                                                                                                                                                                                                                                                                                                                                                                                                                                                                |                     |                      |                     |                | mental Protectic            |

OPERATOR WELL NO. Christopher Unit 2H
Well Pad Name: Lettle Pad