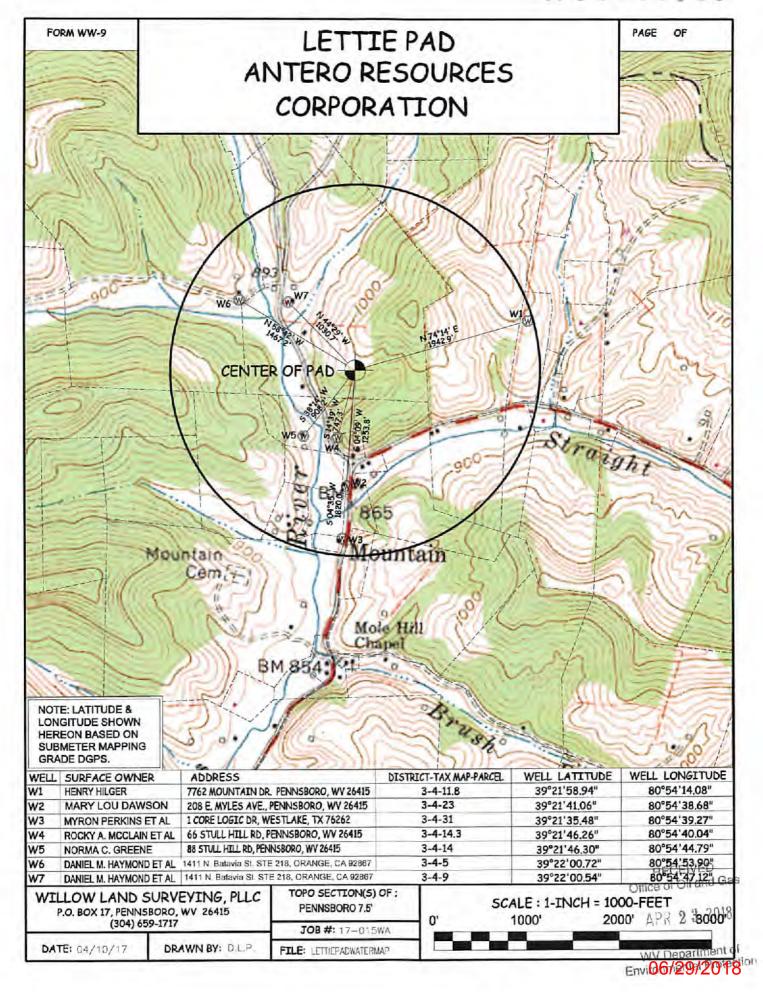

Protection 06/29/2018

#### WW-6A Notice of Application Attachment (LETTIE PAD):

#### WATER SOURCE OWNERS - Within 1500'

\*NOTE: On attached water well map 2 other water sources are identified, but they are located greater than 1500' from the subject well pad location.

1 Water Source: W2 - 1254'

Owner:

Mary Lou Dawson

Address:

208 E. Myles Ave.

Pennsboro, WV 26415

1 Water Source: W4 - 747'

Owner:

Rocky A. McClain, et al

Address:

66 Stull Hill Rd.

Pennsboro, WV 26415

1 Water Source: W5 - 908'

Owner:

Norma C. Greene

Address:

88 Stull Hill Rd.

Pennsboro, WV 26415

2 Water Sources: W6 - 1467', W7 - 1031'

Owner:

Daniel M. Haymond, et al

Address:

1411 N. Batavia St. STE 218

Orange, CA 92867

RECEIVED
Office of Oil and Gas

APR 23 2018

WV Department of Environe 29/2018



WW-6A4 (1/12) Operator Well No. Christopher Unit 2H

Multiple Wells on Lettie Pad

## STATE OF WEST VIRGINIA DEPARTMENT OF ENVIRONMENTAL PROTECTION, OFFICE OF OIL AND GAS NOTICE OF INTENT TO DRILL

Pursuant to W. Va. Code § 22-6A-16(b), the Notice of Intent to Drill is only required if the notice requirements of W. Va. Code § 22-6A-10(a) have NOT been met or if the Notice of Intent to Drill requirement has NOT been waived in writing by the surface owner.

| Notice Time<br>Date of Notic