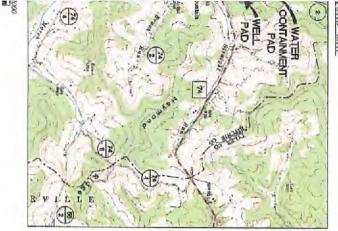

EXISTING DRILLED. OR OF

GROUNDWATER INTAKE OR FUBLIC WATER SUPPLY FACILITIES WITHIN 1000 FEET OF AND LOD.

THE WELL PAD

THERE ARE NO OCCUPIED DWELLING STRUCTURES WITHIN 625 FEST OF PAD. THE CENTER OF THE WELL

THERE ARE NO AGRICULTURAL CENTER OF THE WELL PAD. BUILDINGS LARGER THAN 2,500 SQUARE FEET WITHIN 625 FEET OF

# WEST VIRGINIA COUNTY MAP



(NOT TO SCALE)

# REPRODUCTION NOTE

PAPER. HALF SCALE DRAWINGS ON 11 X17 (ANSI B) 0

THESE PLANS WERE REPRODUCTIONS IN GRAY NFORMATION AND SHOULD

IGN CERTIFICATION:
DAWNINGS, CONSTRUCTION NOTES,
REFERENCE DIMERAMS ATTACHED
TO HAVE BEEN PREPARED IN
BURNOE WITH THE WEST VRIGHIN
OP STATE RULES, DIVISION OF
COMMENTAL PROTECTION, OFFICE
I. AND GAS CRS 35-8.

# INMENT PAD

SHEET INDEX: - COVER SHEET

S RIVER WATERSHED TY, WEST VIRGINIA

QUAD MAP



GE500-GE504 - GEOTECHNICAL DETAILS

ACCESS ROAD, WATER CONTAINMENT RECLAMATION PLAN

WELL PAD

CONSTRUCTION DETAILS



WEST VIRGINIA STATE PLANE COORDINATE SYSTEM NORTH ZONE, NAD83 ELEVATION BASED ON NAVD88 ESTABLISHED BY SURVEY GRADE GPS & OPUS POST-PROCESSING

ACCESS ROAD, WELL PAD, & WATER CONTAINMENT PAD PLAN

WELL PAD, WATER CONTAINMENT PAD

ACCESS ROAD PROFILES & SECTIONS

WATER CONTAINMENT PAD GRADING PLAN

WELL PAD GRADING PLAN

OVERALL PLAN SHEET INDEX & VOLUMES

EXISTING

STRUCTURES

EXISTING CONDITIONS

STORM DRAINAGE COMPUTATIONS

MATERIAL QUANTITIES

CONSTRUCTION AND E&S CONTROL NOTES

| 0.09   | Total Wooded Acres Disturbed          |
|--------|---------------------------------------|
| 0.98   | Total Affected Area                   |
| 0.71   | Water Containment Pad