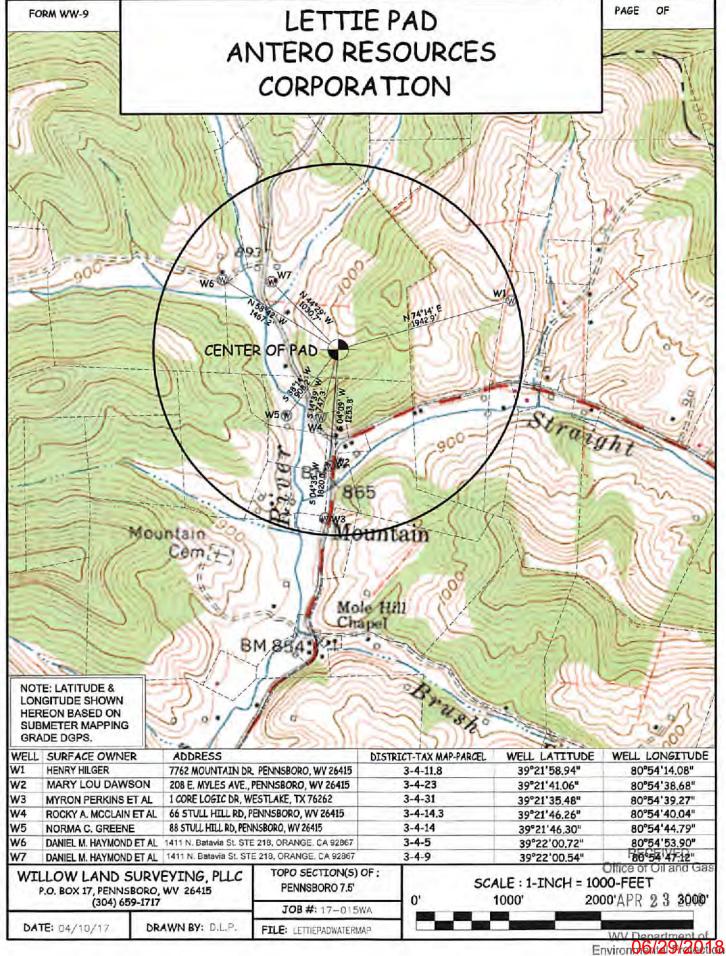

API NO. 47-085 - 10359
OPERATOR WELL NO. Christopher Unit 3H
Well Pad Name: Lettle Pad