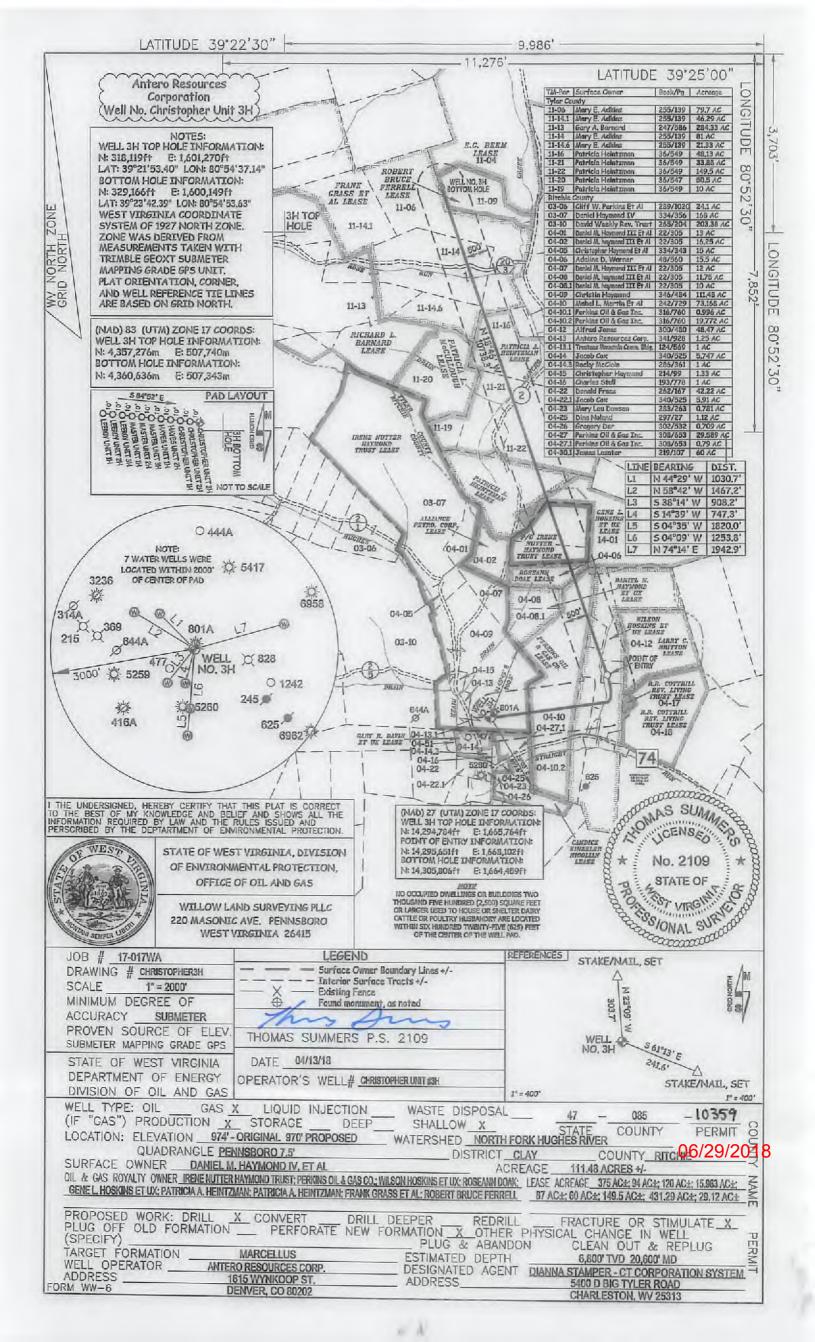

API NO. 47-085 - 10359
OPERATOR WELL NO. Christopher Unit 3H
Well Pad Name: Lettle Pad