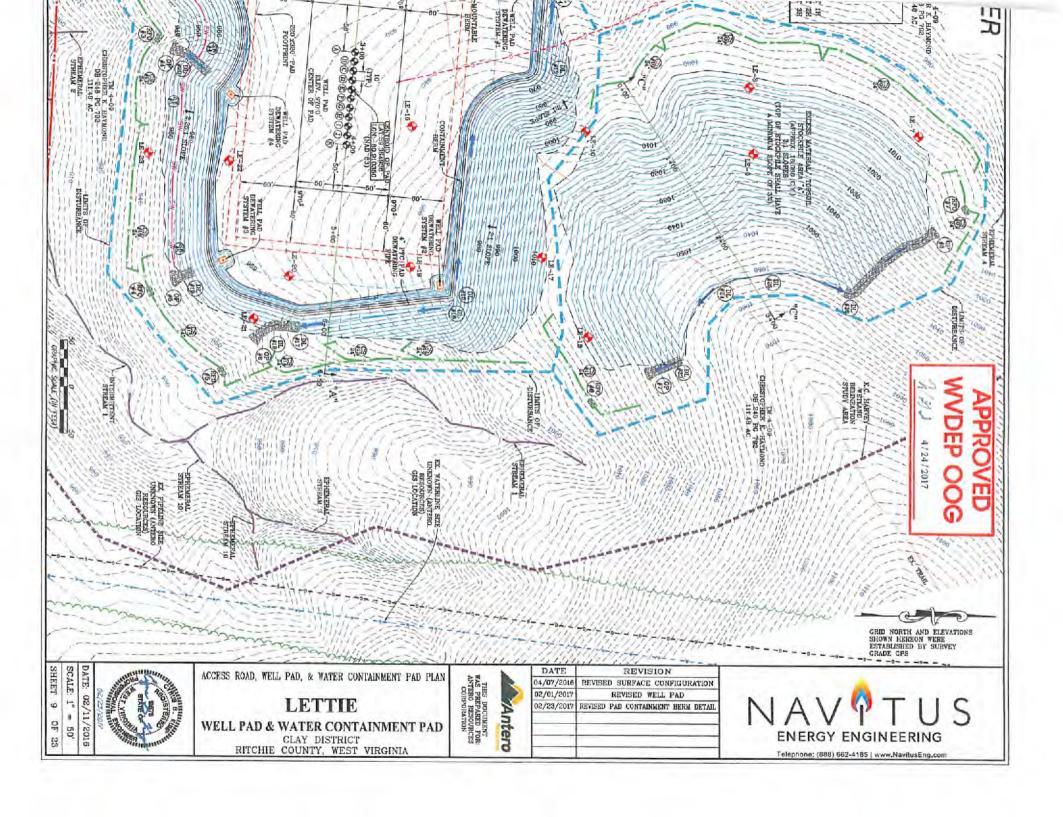

API NO. 47-085 - 10359
OPERATOR WELL NO. Christopher Unit 3H
Well Pad Name: Lettle Pad