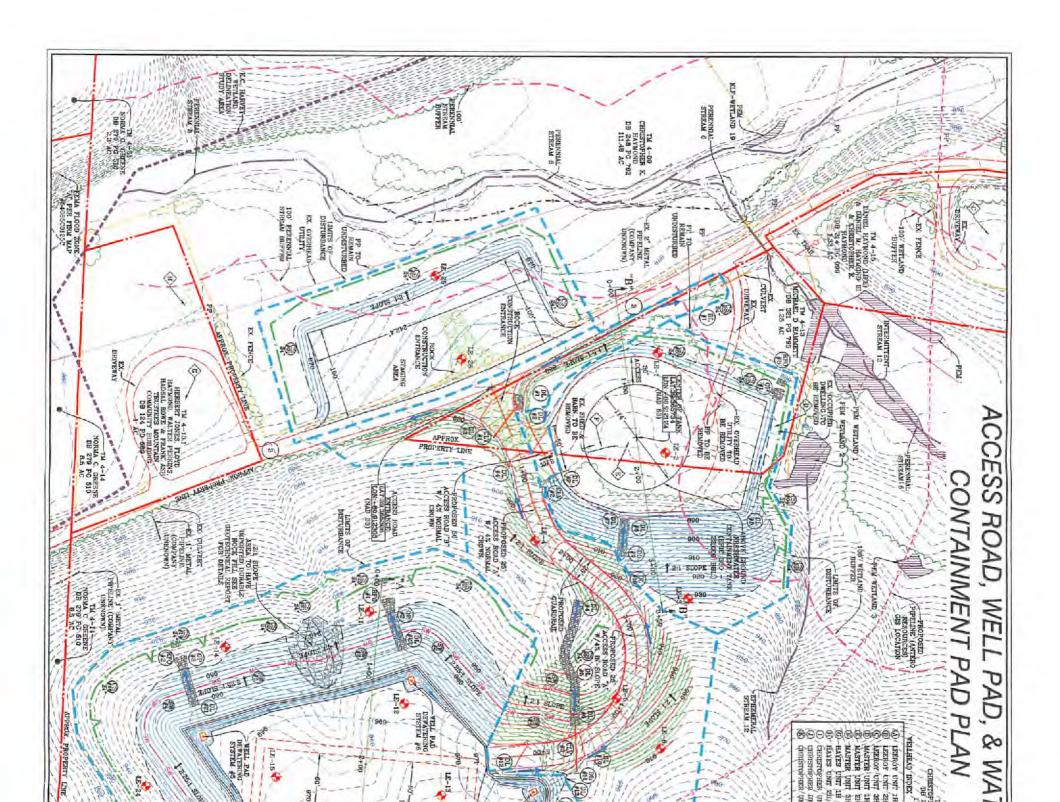

API NO. 47-085 - 10359
OPERATOR WELL NO. Christopher Unit 3H
Well Pad Name: Lettle Pad