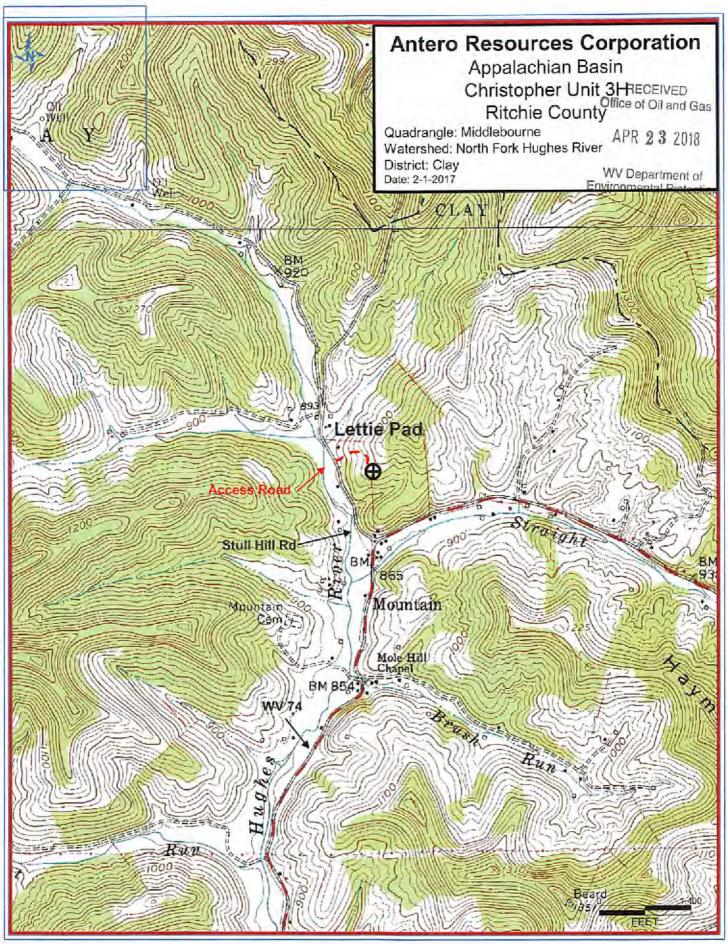

API NO. 47-085 - 10359
OPERATOR WELL NO. Christopher Unit 3H
Well Pad Name: Lettle Pad