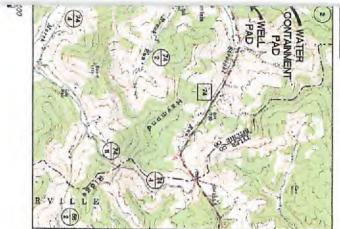

- THERE ARE NO AGRICULTURAL BUILDINGS LARGER THAN 2,500 SQUARE FEET WITHIN 625 FEET OF CENTER OF THE WELL PAD.

# WEST VIRGINIA COUNTY MAP





# REPRODUCTION NOTE

PAPER, HALF SCALE DRAWINGS ARE ON 11 X17" (ANSI B) (ANSI D)

THESE PLANS WERE CREATED FOR CONSTRUCTION PURPOSES OF REPRODUCTIONS IN CRAY SCALE OF SLOOP MAY RESULT IN A LOSS OF

DESIGN CERTIFICATION:
THE DRAWINGS, CONSTRUCTION NOTES,
AND REFERENCE DIAGRAMS WITACHED
HIERETO HAVE BEEN PREPARED IN
ACCORDANCE WITH THE WEST VIRSION
CODE OF STATE BULES, DIVISION OF
ENVIRONMENTAL PROTECTION, OFFICE
OF OIL AND GAS CES 35-0.

# NMENT PAL

SHEET INDEX: - COVER SHEET

17

00 UT

0 (51

MATERIAL QUANTITIES

EXISTING CONDITIONS STORM DRAINAGE COMPUTATIONS LEGEND

CONSTRUCTION AND

# CONTROL PLANS

Y, WEST VIRGINIA RIVER WATERSHED

UAD MAP



GE500-GE504 - GEOTECHNICAL DETAILS

ACCESS ROAD, WATER CONTAINMENT RECLAMATION PLAN

CONSTRUCTION DETAILS



OVERALL PLAN SHEET INDEX & VOLUMES

ACCESS ROAD, WELL PAD, & WATER CONTAINMENT PAD PLAN

WATER CONTAINMENT PAD GRADING PLAN

WELL PAD GRADING PLAN

WELL PAD, WATER CONTAINMENT PAD ACCESS ROAD PROFILES & SECTIONS

& STOCKPILE

SECTIONS

| WEST VIRGINIA STATE PLANE COORDINATE SYSTE |
|--------------------------------------------|
| NORTH ZONE, NAD83                          |
| ELEVATION BASED ON NAVD88                  |
| ESTABLISHED BY SURVEY GRADE GPS & OPUS     |
| POST-PROCESSING                            |
|                                            |
|                                            |

| 0.09    | Total Wooded Acres Disturbed         |
|---------|--------------