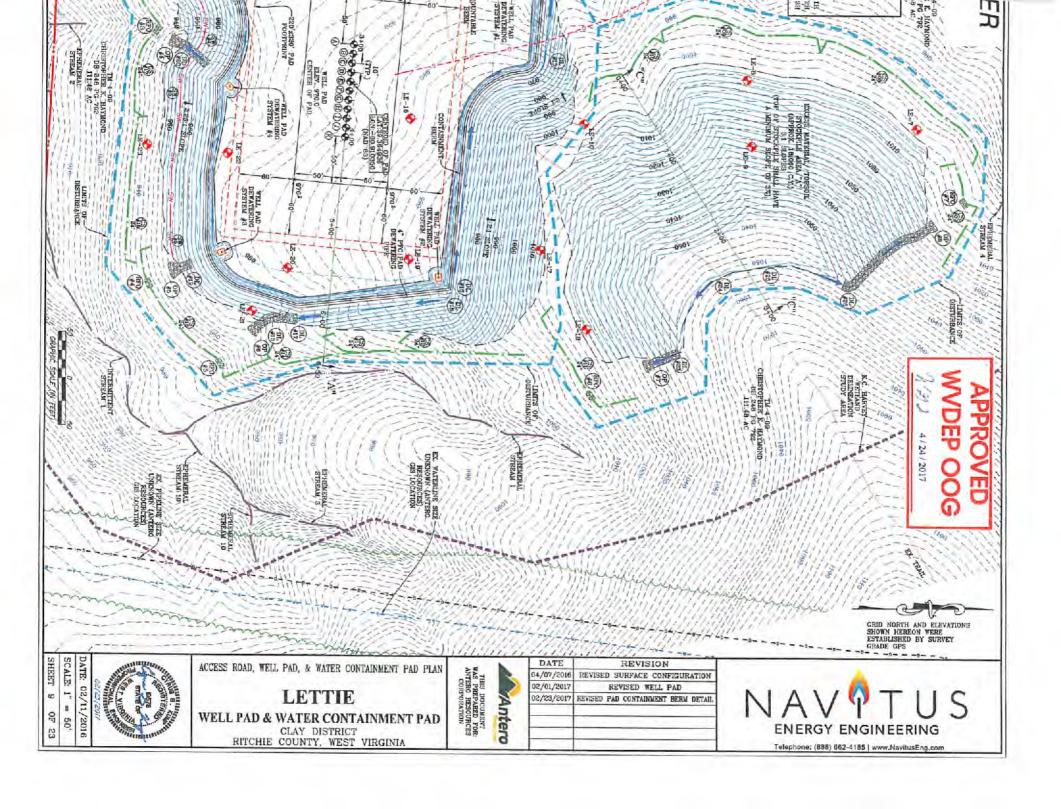

19) Describe proposed well work, including the drilling and plugging back of any pilot hole:

Drill, perforate, fracture a new horizontal shallow well and complete Marcellus Shale.

\*Antero will be air drilling the fresh water string which makes it difficult to determine when fresh water is encountered. Therefore, we have built in a buffer for the casing setting depth which helps to ensure that all fresh water zones are covered.

Anticipated Max Pressure - 9300 lbs Anticipated Max Rate - 80 bpm

- 21) Total Area to be disturbed, including roads, stockpile area, pits, etc., (acres): 14.68 Acres
- 22) Area to be disturbed for well pad only, less access road (acres): 6.68 Acres