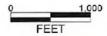

| API NO. 47-085       | 103      | 65_           |
|----------------------|----------|---------------|
| <b>OPERATOR WELL</b> | NO.      | Hayes Unit 1H |
| Well Pad Name:       | Lettle I | Pad           |

# STATE OF WEST VIRGINIA DEPARTMENT OF ENVIRONMENTAL PROTECTION, OFFICE OF OIL AND GAS WELL WORK PERMIT APPLICATION

| 1) Well Operator                       | Antero Res      | sources Corpora                            | 494507062              | 085 - Ritchie       | Clay         | Pennsboro 7.5'             |
|----------------------------------------|-----------------|--------------------------------------------|------------------------|---------------------|--------------|----------------------------|
| •                                      |                 |                                            | Operator ID            | County              | District     | Quadrangle                 |
| 2) Operator's We                       | ell Number: H   | ayes Unit 1H                               | Well P                 | ad Name: Lettie     | Pad          |                            |
| ) Farm Name/Si                         | urface Owner:   | Daniel M. Haymond,                         | III, et al Public Ro   | oad Access: Stul    | Hill Rd.     |                            |
| 4) Elevation, curr                     | rent ground:    | ~974 EI                                    | evation, propose       | d post-construction | on: 970'     |                            |
| 5) Well Type (                         | a) Gas X        | Oil                                        | Un                     | derground Storag    | e            |                            |
| C                                      | Other           |                                            |                        |                     |              |                            |
| (                                      | b)If Gas Sh     | allow X                                    | Deep                   |                     |              | 5-10-18                    |
|                                        | Ho              | rizontal X                                 |                        |                     |              | 1 10-18                    |
| i) Existing Pad: \                     | Yes or No No    |                                            |                        | 430                 |              | 3-10-00                    |
|                                        |                 | s), Depth(s), Antic<br>Anticipated Thickne |                        |                     |              |                            |
| B) Proposed Total                      | l Vertical Dep  | th: 6800' TVD                              |                        |                     |              |                            |
| ) Formation at T                       | otal Vertical I | Depth: Marcellus                           |                        |                     |              |                            |
| 0) Proposed Tot                        | al Measured D   | epth: 19700' M                             | D                      |                     |              |                            |
| 1) Proposed Hor                        | rizontal Leg Le | ength: 11222'                              |                        |                     |              |                            |
| 2) Approximate                         | Fresh Water S   | trata Depths:                              | 408'                   |                     |              |                            |
| 13) Method to De                       | etermine Fresh  | Water Depths:                              | Offset well records. D | epths have been adj | usted accord | ding to surface elevations |
| 4) Approximate                         | Saltwater Dep   | ths: 1760'                                 |                        |                     |              |                            |
| 5) Approximate                         | Coal Seam De    | epths: 622'                                |                        |                     |              |                            |
| 6) Approximate                         | Depth to Poss   | ible Void (coal mi                         | ne, karst, other):     | None Anticipat      | ed           |                            |
| 17) Does Propose<br>lirectly overlying |                 | n contain coal sear<br>an active mine?     | ns<br>Yes              | No                  | x            |                            |
| (a) If Yes, provi                      | de Mine Info    | Name:                                      |                        |                     |              |                            |
| (-) 11 1 00) PIOVI                     | as mile         | Depth:                                     |                        |                     |              | Office OF ECENA            |
|                                        |                 | Seam:                                      |                        |                     |              | MAY 1 201                  |
|                                        |                 | -                                          |                        |                     |              | En. Mr. 201                |
|                                        |                 | Owner:                                     |                        |                     |              | Environmental pro          |