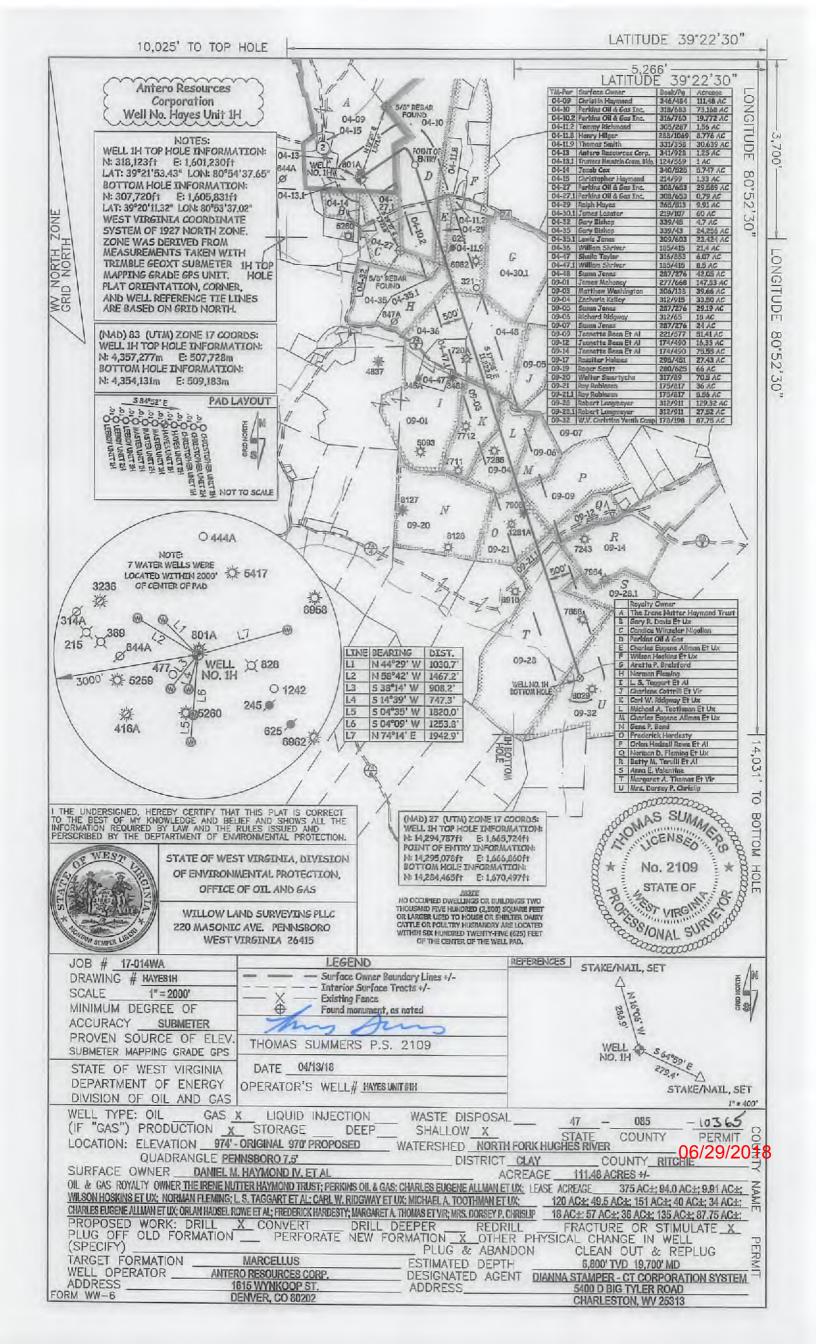

| API NO. 47-085       | 103      | 65_           |
|----------------------|----------|---------------|
| <b>OPERATOR WELL</b> | NO.      | Hayes Unit 1H |
| Well Pad Name:       | Lettle I | Pad           |

# STATE OF WEST VIRGINIA DEPARTMENT OF ENVIRONMENTAL PROTECTION, OFFICE OF OIL AND GAS WELL WORK PERMIT APPLICATION

| 1) Well Operator                       | Antero Res      | sources Corpora                            | 494507062              | 085 - Ritchie       | Clay         | Pennsboro 7.5'             |
|----------------------------------------|-----------------|--------------------------------------------|------------------------|---------------------|--------------|----------------------------|
| •                                      |                 |                                            | Operator ID            | County              | District     | Quadrangle                 |
| 2) Operator's We                       | ell Number: H   | ayes Unit 1H                               | Well P                 | ad Name: Lettie     | Pad          |                            |
| ) Farm Name/Si                         | urface Owner:   | Daniel M. Haymond,                         | III, et al Public Ro   | oad Access: Stul    | Hill Rd.     |                            |
| 4) Elevation, curr                     | rent ground:    | ~974 EI                                    | evation, propose       | d post-construction | on: 970'     |                            |
| 5) Well Type (                         | a) Gas X        | Oil                                        | Un                     | derground Storag    | e            |                            |
| C                                      | Other           |                                            |                        |                     |              |                            |
| (                                      | b)If Gas Sh     | allow X                                    | Deep                   |                     |              | 5-10-18                    |
|                                        | Ho              | rizontal X                                 |                        |                     |              | 1 10-18                    |
| i) Existing Pad: \                     | Yes or No No    |                                            |                        | 430                 |              | 3-10-00                    |
|                                        |                 | s), Depth(s), Antic<br>Anticipated Thickne |                        |                     |              |                            |
| B) Proposed Total                      | l Vertical Dep  | th: 6800' TVD                              |                        |                     |              |                            |
| ) Formation at T                       | otal Vertical I | Depth: Marcellus                           |                        |                     |              |                            |
| 0) Proposed Tot                        | al Measured D   | epth: 19700' M                             | D                      |                     |              |                            |
| 1) Proposed Hor                        | rizontal Leg Le | ength: 11222'                              |                        |                     |              |                            |
| 2) Approximate                         | Fresh Water S   | trata Depths:                              | 408'                   |                     |              |                            |
| 13) Method to De                       | etermine Fresh  | Water Depths:                              | Offset well records. D | epths have been adj | usted accord | ding to surface elevations |
| 4) Approximate                         | Saltwater Dep   | ths: 1760'                                 |                        |                     |              |                            |
| 5) Approximate                         | Coal Seam De    | epths: 622'                                |                        |                     |              |                            |
| 6) Approximate                         | Depth to Poss   | ible Void (coal mi                         | ne, karst, other):     | None Anticipat      | ed           |                            |
| 17) Does Propose<br>lirectly overlying |                 | n contain coal sear<br>an active mine?     | ns<br>Yes              | No                  | x            |                            |
| (a) If Yes, provi                      | de Mine Info    | Name:                                      |                        |                     |              |                            |
| (-) 11 1 00) PIOVI                     | as mile         | Depth:                                     |                        |                     |              | Office OF ECENA            |
|                                        |                 | Seam:                                      |                        |                     |              | MAY 1 201                  |
|                                        |                 | -                                          |                        |                     |              | En. Mr. 201                |
|                                        |                 | Owner:                                     |                        |                     |              | Environmental pro          |