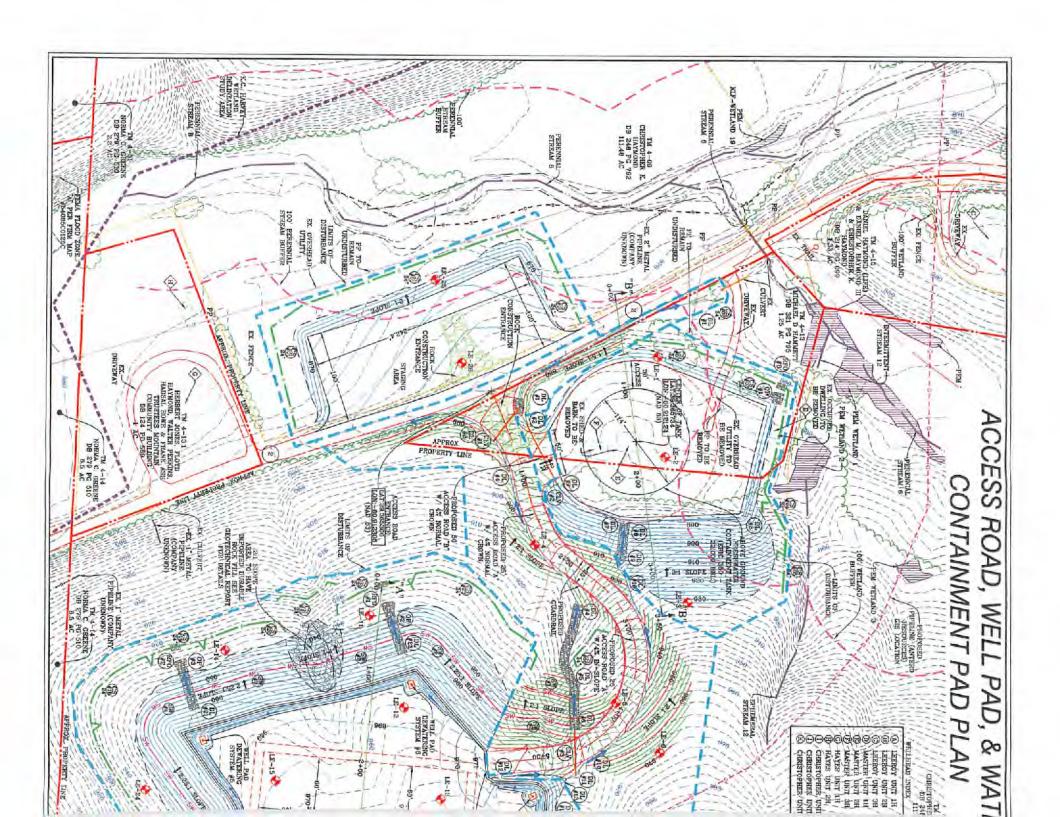

19) Describe proposed well work, including the drilling and plugging back of any pilot hole:

Drill, perforate, fracture a new horizontal shallow well and complete Marcellus Shale.

\*Antero will be air drilling the fresh water string which makes it difficult to determine when fresh water is encountered. Therefore, we have built in a buffer for the casing setting depth which helps to ensure that all fresh water zones are covered.

Anticipated Max Pressure - 9300 lbs Anticipated Max Rate - 80 bpm

- 21) Total Area to be disturbed, including roads, stockpile area, pits, etc., (acres): 14.68 Acres
- 22) Area to be disturbed for well pad only, less access road (acres): 6.68 Acres