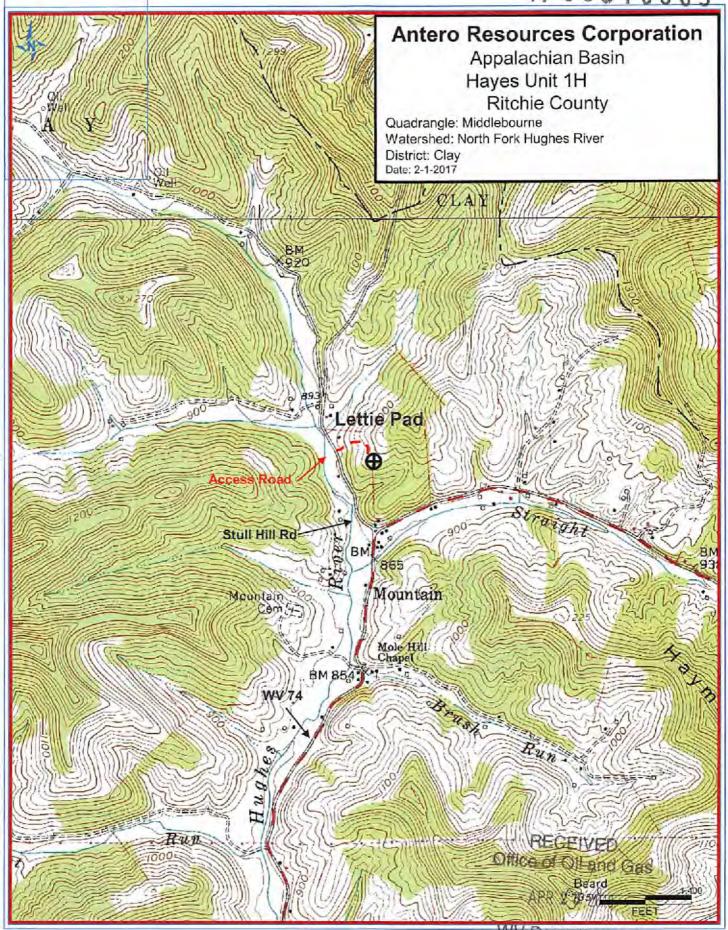

| API NO. 47-085       | 103      | 65_           |
|----------------------|----------|---------------|
| <b>OPERATOR WELL</b> | NO.      | Hayes Unit 1H |
| Well Pad Name:       | Lettle I | Pad           |

# STATE OF WEST VIRGINIA DEPARTMENT OF ENVIRONMENTAL PROTECTION, OFFICE OF OIL AND GAS WELL WORK PERMIT APPLICATION

| 1) Well Operator                       | Antero Res      | sources Corpora                            | 494507062              | 085 - Ritchie       | Clay         | Pennsboro 7.5'             |
|----------------------------------------|-----------------|--------------------------------------------|------------------------|---------------------|--------------|----------------------------|
| •                                      |                 |                                            | Operator ID            | County              | District     | Quadrangle                 |
| 2) Operator's We                       | ell Number: H   | ayes Unit 1H                               | Well P                 | ad Name: Lettie     | Pad          |                            |
| ) Farm Name/Si                         | urface Owner:   | Daniel M. Haymond,                         | III, et al Public Ro   | oad Access: Stul    | Hill Rd.     |                            |
| 4) Elevation, curr                     | rent ground:    | ~974 EI                                    | evation, propose       | d post-construction | on: 970'     |                            |
| 5) Well Type (                         | a) Gas X        | Oil                                        | Un                     | derground Storag    | e            |                            |
| C                                      | Other           |                                            |                        |                     |              |                            |
| (                                      | b)If Gas Sh     | allow X                                    | Deep                   |                     |              | 5-10-18                    |
|                                        | Ho              | rizontal X                                 |                        |                     |              | 1 10-18                    |
| i) Existing Pad: \                     | Yes or No No    |                                            |                        | 430                 |              | 3-10-00                    |
|                                        |                 | s), Depth(s), Antic<br>Anticipated Thickne |                        |                     |              |                            |
| B) Proposed Total                      | l Vertical Dep  | th: 6800' TVD                              |                        |                     |              |                            |
| ) Formation at T                       | otal Vertical I | Depth: Marcellus                           |                        |                     |              |                            |
| 0) Proposed Tot                        | al Measured D   | epth: 19700' M                             | D                      |                     |              |                            |
| 1) Proposed Hor                        | rizontal Leg Le | ength: 11222'                              |                        |                     |              |                            |
| 2) Approximate                         | Fresh Water S   | trata Depths:                              | 408'                   |                     |              |                            |
| 13) Method to De                       | etermine Fresh  | Water Depths:                              | Offset well records. D | epths have been adj | usted accord | ding to surface elevations |
| 4) Approximate                         | Saltwater Dep   | ths: 1760'                                 |                        |                     |              |                            |
| 5) Approximate                         | Coal Seam De    | epths: 622'                                |                        |                     |              |                            |
| 6) Approximate                         | Depth to Poss   | ible Void (coal mi                         | ne, karst, other):     | None Anticipat      | ed           |                            |
| 17) Does Propose<br>lirectly overlying |                 | n contain coal sear<br>an active mine?     | ns<br>Yes              | No                  | x            |                            |
| (a) If Yes, provi                      | de Mine Info    | Name:                                      |                        |                     |              |                            |
| (-) 11 1 00) PIOVI                     | as mile         | Depth:                                     |                        |                     |              | Office OF ECENA            |
|                                        |                 | Seam:                                      |                        |                     |              | MAY 1 201                  |
|                                        |                 | -                                          |                        |                     |              | En. Mr. 201                |
|                                        |                 | Owner:                                     |                        |                     |              | Environmental pro          |

API NO. 47-085 - 10365

OPERATOR WELL NO. Hayes Unit 1H Well Pad Name: Lettie Pad

18)