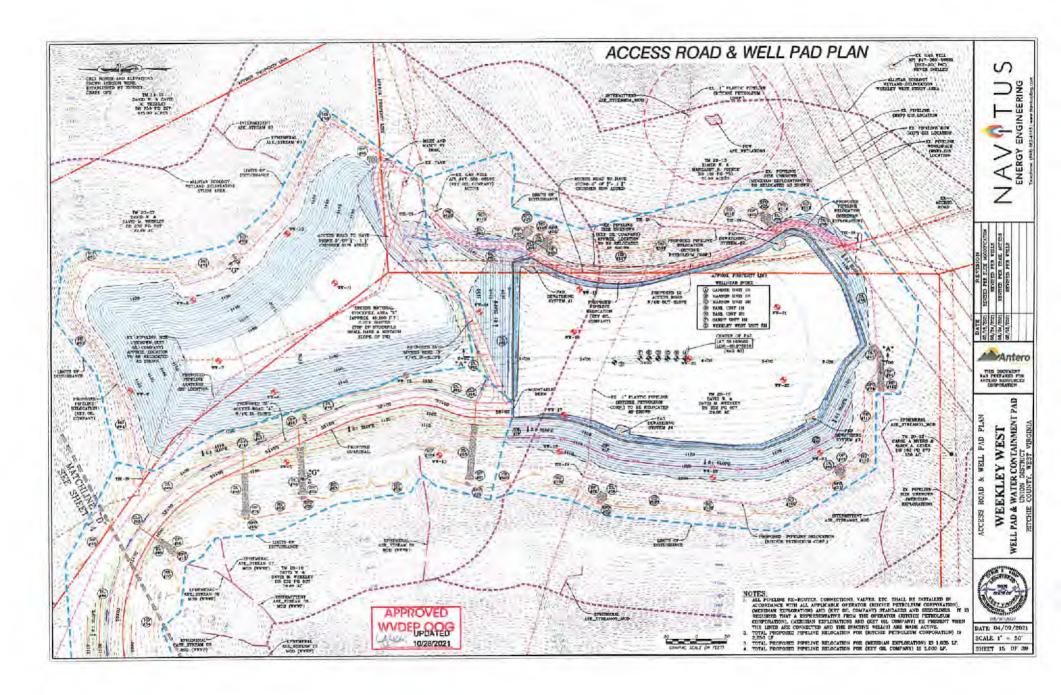

# Weekley West Pad

- O Weekley West Unit 5H
  - O Sandy Unit 1H
  - O Earl Unit 2H
  - Carl Unit 1H
  - Maxson Unit 2H
  - Maxson Unit 1H
  - O Gander Unit 1H

RECEIVED Office of Oil and Gas

OCT 08 2021

WV Department of Environmental Protection

### Weekley West - Lateral Diagram

RECEIVED Office of Oil and Gas

OCT 08 2021

WV Department of Environmental Protection

RECEIVED
Office of Oil and Gas

OCT 0 8 2021

WV Department of Environmental Protection

API Number 47 - 095 10414

Operator's Well No. Fart Unit 1H

# Well Site Safety Plan Antero Resources

Bujen Ham' 10-13-21

Well Name: Earl Unit 1H, Earl Unit 2H, Maxson Unit 1H, Maxson Unit 2H, Gander Unit 1H, and Sandy Unit 1H

Pad Location: WEEKLEY WEST PAD

Ritchie County/Union District

**GPS Coordinates:** 

RECEIVED
Office of Oil and Gas

Entrance - Lat 39.165921'/ Long -80.887167 '(NAD83)

OCT 18 2021

Pad Center - Lat 39.169704'/ Long -80.875163' (NAD83)

W∀ Department of Environmental Protection