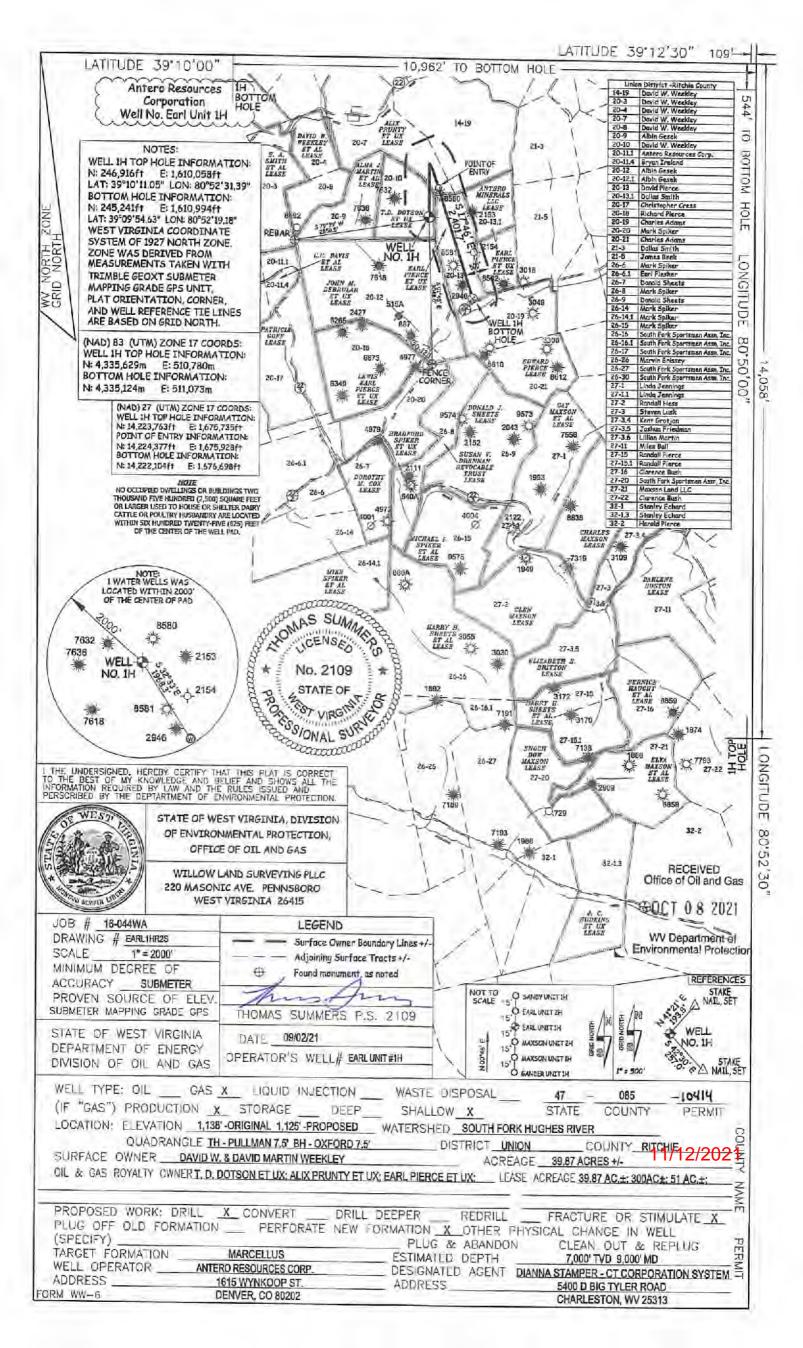

# STATE OF WEST VIRGINIA DEPARTMENT OF ENVIRONMENTAL PROTECTION, OFFICE OF OIL AND GAS WELL WORK PERMIT APPLICATION

| 1) Well Operat                     | tor: Antero Re                    | esources            | Corporat     | 4945        | 07062                | 085-Ritchie               | Union                | Pullman/Oxford7.           |
|------------------------------------|-----------------------------------|---------------------|--------------|-------------|----------------------|---------------------------|----------------------|----------------------------|
| •                                  |                                   |                     |              |             | rator ID             | County                    | District             | Quadrangle                 |
| 2) Operator's V                    | Well Number: E                    | Earl Unit           | 1H _         |             | Well Pad             | Name: Week                | ley West P           | Pad Pad                    |
| 3) Farm Name                       | /Surface Owner                    | Antero Res          | ources Corpo | oration     | Public Road          | d Access: Co              | Rd 22/3              |                            |
| 4) Elevation, c                    | urrent ground:                    | 1,138'              | Ele          | evatio      | n, proposed j        | post-constructi           | on: 1,125            | ı                          |
| 5) Well Type                       | (a) Gas X<br>Other                |                     | Oil          |             | Unde                 | erground Storag           | ge                   |                            |
|                                    | (b)If Gas S                       | hallow<br>orizontal | X            |             | _ Deep               |                           |                      |                            |
| 6) Existing Pac                    | d: Yes or No N                    |                     |              |             | <u> </u>             |                           |                      |                            |
|                                    | arget Formation<br>Shale, 7,000 T |                     |              |             |                      |                           |                      | #/                         |
| 8) Proposed To                     | otal Vertical De                  | pth: 7,00           | 0'           |             | _                    | ···-                      |                      |                            |
|                                    | t Total Vertical                  |                     | Marcellu     | ıs ′        |                      |                           |                      |                            |
| 10) Proposed T                     | Cotal Measured                    | Depth:              | 9,000'       |             |                      |                           |                      |                            |
| 11) Proposed F                     | Horizontal Leg 1                  | Length: 2           | 2,402'       |             |                      |                           |                      |                            |
| 12) Approxima                      | ite Fresh Water                   | Strata Dep          | oths:        | 258'        | , 330', 478          | 8'                        |                      |                            |
| 13) Method to                      | Determine Fres                    | h Water D           | epths: Re    | eference we | lls 08508569, 085085 | 8, 08508582 Depths have I | peen adjusted accord | ling to surface elevations |
| 14) Approxima                      | ite Saltwater De                  | pths: <u>1,0</u>    | 15' (refe    | rence       | well 08503           | 3139), 1,976' (           | reference            | well 08507618)             |
| 15) Approxima                      | ite Coal Seam I                   | Depths: 73          | 34' (refer   | ence v      | well 085076          | 618), 1,495' (r           | eference w           | vell 08503139)             |
| 16) Approxima                      | te Depth to Pos                   | sible Void          | l (coal mi   | ne, ka      | st, other):          | None anticip              | ated                 |                            |
| 17) Does Propo<br>directly overlyi | osed well location                |                     |              |             | /es                  | No                        | X                    |                            |
| (a) If Yes, pro                    | ovide Mine Info                   | : Name:             |              |             |                      |                           |                      |                            |
| ,                                  |                                   | Depth:              |              |             |                      |                           | F<br>Office          | RECEIVED<br>of Oil and Gas |
|                                    |                                   | Seam:               |              |             | -                    |                           |                      | T <b>0 8</b> 2021          |
|                                    |                                   | Owner               | •            |             |                      |                           | W                    | Department of              |
|                                    |                                   |                     |              |             |                      |                           |                      | mental Protection          |

API NO. 47-085 - 10414

OPERATOR WELL NO. Earl Unit 1H
Well Pad Name: Weekley West Pad

18)