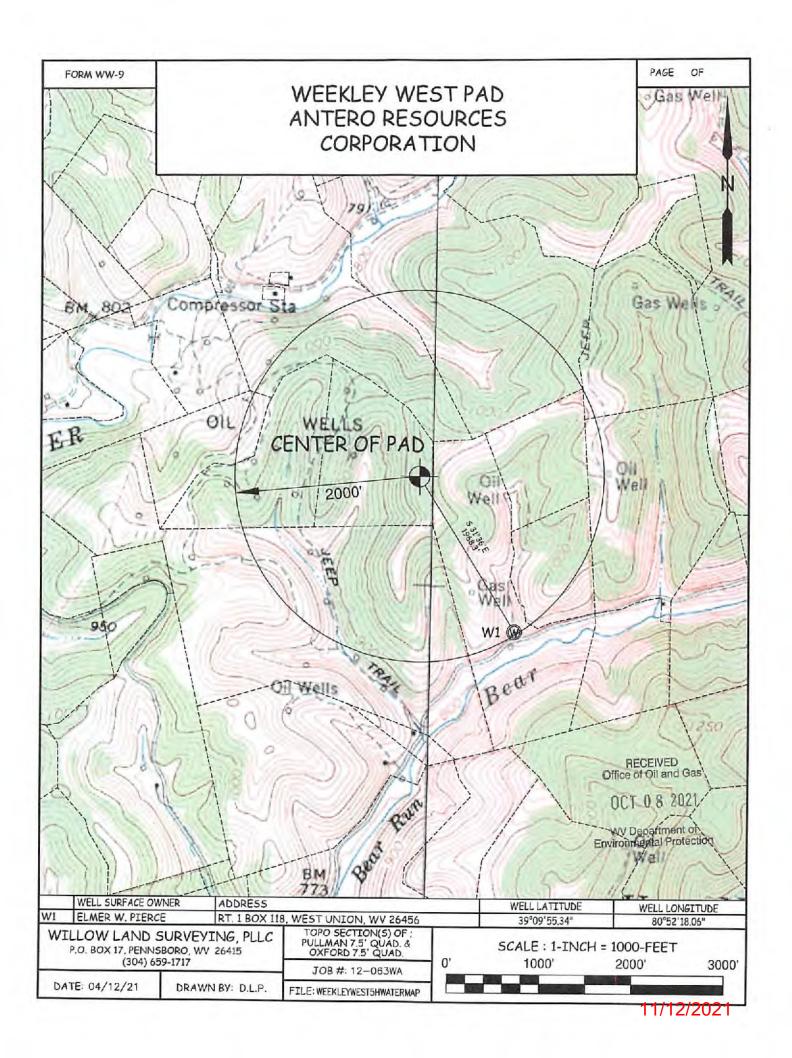

Form WW-9 Operator's Well No. Earl Unit 1H Antero Resources Corporation Proposed Revegetation Treatment: Acres Disturbed 51.65 acres Prevegetation pH Tons/acre or to correct to pH 6.5 Lime 2-4 Fertilizer type Hay or straw or Wood Fiber (will be used where needed) Fertilizer amount 500 Mulch 2-3 Tons/acre Access Road "A" (9.18 acres) + Access Road "B" (2.59 acres) + Staging Area (0.41) + Well Pad (13.44 acres) + Excess/Topsoil Material Stockpiles (26.03 acres) - 51.65 Acres Seed Mixtures Permanent Temporary lbs/acre Seed Type lbs/acre Seed Type 10-15 Crownvetch Annual Ryegrass 40 30 Tall Fescue Field Bromegrass 40 See attached Table IV-3 for additional seed type (Margery Pad Design) See attached Table IV-4A for additional seed type (Margery Pad Design) \*or type of grass seed requested by surface owner \*or type of grass seed requested by surface owner Attach: Maps(s) of road, location, pit and proposed area for land application (unless engineered plans including this info have been provided). If water from the pit will be land applied, include dimensions (L x W x D) of the pit, and dimensions (L x W), and area in acreage, of the land application area. Photocopied section of involved 7.5' topographic sheet. Buyen Ha Plan Approved by: Comments: RECEIVE. Office of O WY Department Environmenta-Field Reviewed? ) Yes