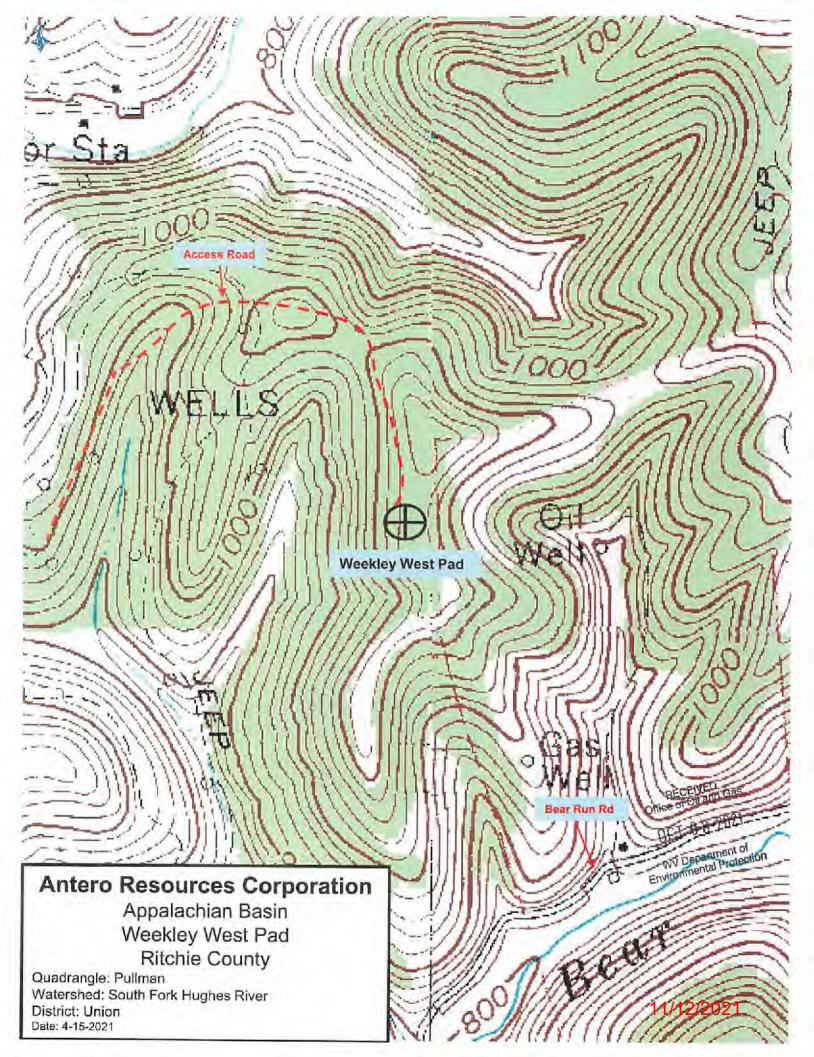

# Weekley West Pad

- O Weekley West Unit 5H
  - O Sandy Unit 1H
  - O Earl Unit 2H
  - Carl Unit 1H
  - Maxson Unit 2H
  - Maxson Unit 1H
  - O Gander Unit 1H

RECEIVED Office of Oil and Gas

OCT 08 2021

WV Department of Environmental Protection

### Weekley West - Lateral Diagram

RECEIVED Office of Oil and Gas

OCT 08 2021

WV Department of Environmental Protection