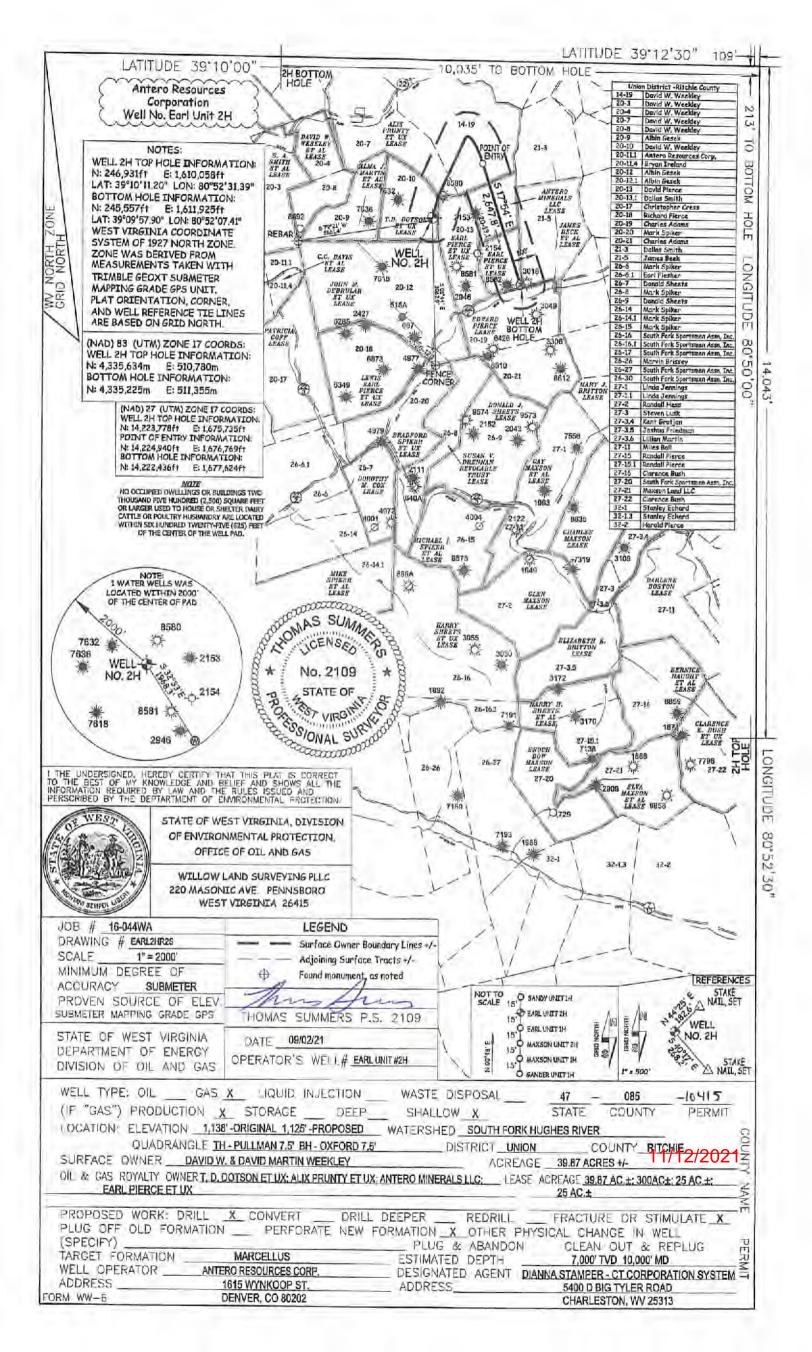

| API NO. 47-085 | 10415                 |
|----------------|-----------------------|
| OPERATOR V     | VELL NO. Earl Unit 2H |
| Well Pad Na    | me: Weekley West Pad  |

# STATE OF WEST VIRGINIA DEPARTMENT OF ENVIRONMENTAL PROTECTION, OFFICE OF OIL AND GAS WELL WORK PERMIT APPLICATION

| 1) Well Operator:                    | Antero Res      | ources C            | orporat     | 494507062              | 2             | 085-Ritchie               | Union              | Pullman/Oxford7.           |
|--------------------------------------|-----------------|---------------------|-------------|------------------------|---------------|---------------------------|--------------------|----------------------------|
|                                      |                 |                     |             | Operator II            | )             | County                    | District           | Quadrangle                 |
| 2) Operator's Wel                    | l Number: E     | arl Unit            | 2H          | We                     | ll Pad        | Name: Week                | ley West F         | 'ad                        |
| 3) Farm Name/Sur                     | rface Owner:    | Antero Reso         | urces Corpo | oration Public         | Roa           | d Access: Co              | Rd 22/3            |                            |
| 4) Elevation, curre                  | ent ground:     | 1,138'              | Ele         | evation, prop          | osed j        | post-construction         | on: <u>1,125</u>   | ! /                        |
| ,                                    | ) Gas X<br>ther |                     | Oil         |                        | Unde          | erground Storag           | ge                 |                            |
| (ь                                   | ,               | •                   | X           | Dee                    | p             |                           |                    |                            |
| 6) Existing Pad: Y                   |                 |                     |             |                        |               | _                         |                    |                            |
| 7) Proposed Targe<br>Marcellus Sha   |                 |                     |             |                        |               |                           |                    | )#                         |
| 8) Proposed Total                    | Vertical Dept   | th: 7,000           | ' /         |                        |               |                           |                    |                            |
| 9) Formation at To                   | otal Vertical I | Depth: M            | arcellu     | ıs İ                   |               |                           |                    |                            |
| 10) Proposed Tota                    | l Measured D    | epth: $\frac{1}{1}$ | 0,000'      |                        |               |                           |                    |                            |
| 11) Proposed Hori                    | zontal Leg Le   | ength: 2            | 647'        | <u> </u>               |               |                           |                    |                            |
| 12) Approximate I                    | Fresh Water S   | trata Depi          | ths:        | 258', 330              | , 47          | 8' /                      |                    |                            |
| 13) Method to Det                    | termine Fresh   | Water De            | pths: Re    | eference wells 0850856 | 9, 085085     | 8, 08508582 Depths have t | een adjusted accor | ding to surface elevations |
| 14) Approximate S                    | Saltwater Dep   | ths: 1,0°           | 5' (refe    | rence well 0           | 8503          | 3139), 1,976' (           | reference          | well 08507618)             |
| 15) Approximate (                    | Coal Seam De    | epths: <u>73</u>    | 4' (refer   | ence well 08           | 35076         | 618), 1,495' (r           | eference v         | vell 08503139)             |
| 16) Approximate I                    | Depth to Poss   | ible Void           | (coal mi    | ne, karst, oth         | er): <u>[</u> | None anticip              | ated               |                            |
| 17) Does Proposed directly overlying |                 |                     |             | ns<br>Yes _            |               | No                        | X                  |                            |
| (a) If Yes, provide                  | le Mine Info:   | Name:               |             |                        |               |                           |                    |                            |
|                                      |                 | Depth:              |             |                        |               |                           |                    |                            |
|                                      |                 | Seam:               |             |                        |               |                           |                    |                            |
|                                      |                 | Owner:              |             |                        |               |                           |                    |                            |