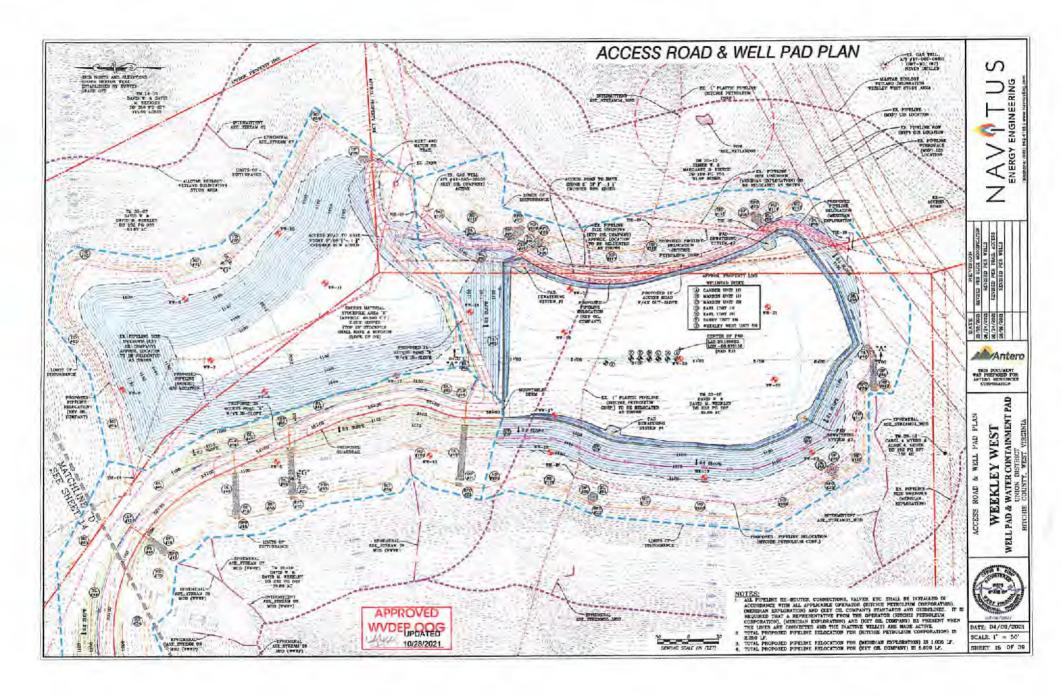

| API NO. 47-085 | 10415                 |
|----------------|-----------------------|
| OPERATOR V     | VELL NO. Earl Unit 2H |
| Well Pad Na    | me: Weekley West Pad  |