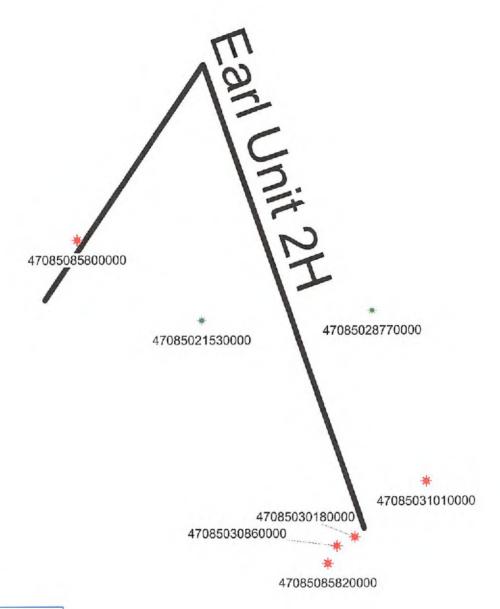

| API NO. 47-085 | 10415                 |
|----------------|-----------------------|
| OPERATOR V     | VELL NO. Earl Unit 2H |
| Well Pad Na    | me: Weekley West Pad  |

# STATE OF WEST VIRGINIA DEPARTMENT OF ENVIRONMENTAL PROTECTION, OFFICE OF OIL AND GAS WELL WORK PERMIT APPLICATION

| 1) Well Operator:                    | Antero Res      | ources C            | orporat     | 494507062              | 2             | 085-Ritchie               | Union              | Pullman/Oxford7.           |
|--------------------------------------|-----------------|---------------------|-------------|------------------------|---------------|---------------------------|--------------------|----------------------------|
|                                      |                 |                     |             | Operator II            | )             | County                    | District           | Quadrangle                 |
| 2) Operator's Wel                    | l Number: E     | arl Unit            | 2H          | We                     | ll Pad        | Name: Week                | ley West F         | 'ad                        |
| 3) Farm Name/Sur                     | rface Owner:    | Antero Reso         | urces Corpo | oration Public         | Roa           | d Access: Co              | Rd 22/3            |                            |
| 4) Elevation, curre                  | ent ground:     | 1,138'              | Ele         | evation, prop          | osed j        | post-construction         | on: <u>1,125</u>   | ! /                        |
| ,                                    | ) Gas X<br>ther |                     | Oil         |                        | Unde          | erground Storag           | ge                 |                            |
| (ь                                   | ,               | •                   | X           | Dee                    | p             |                           |                    |                            |
| 6) Existing Pad: Y                   |                 |                     |             |                        |               | _                         |                    |                            |
| 7) Proposed Targe<br>Marcellus Sha   |                 |                     |             |                        |               |                           |                    | )#                         |
| 8) Proposed Total                    | Vertical Dept   | th: 7,000           | ' /         |                        |               |                           |                    |                            |
| 9) Formation at To                   | otal Vertical I | Depth: M            | arcellu     | ıs İ                   |               |                           |                    |                            |
| 10) Proposed Tota                    | l Measured D    | epth: $\frac{1}{1}$ | 0,000'      |                        |               |                           |                    |                            |
| 11) Proposed Hori                    | zontal Leg Le   | ength: 2            | 647'        | <u> </u>               |               |                           |                    |                            |
| 12) Approximate I                    | Fresh Water S   | trata Depi          | ths:        | 258', 330              | , 47          | 8' /                      |                    |                            |
| 13) Method to Det                    | termine Fresh   | Water De            | pths: Re    | eference wells 0850856 | 9, 085085     | 8, 08508582 Depths have t | een adjusted accor | ding to surface elevations |
| 14) Approximate S                    | Saltwater Dep   | ths: 1,0°           | 5' (refe    | rence well 0           | 8503          | 3139), 1,976' (           | reference          | well 08507618)             |
| 15) Approximate (                    | Coal Seam De    | epths: <u>73</u>    | 4' (refer   | ence well 08           | 35076         | 618), 1,495' (r           | eference v         | vell 08503139)             |
| 16) Approximate I                    | Depth to Poss   | ible Void           | (coal mi    | ne, karst, oth         | er): <u>[</u> | None anticip              | ated               |                            |
| 17) Does Proposed directly overlying |                 |                     |             | ns<br>Yes _            |               | No                        | X                  |                            |
| (a) If Yes, provide                  | le Mine Info:   | Name:               |             |                        |               |                           |                    |                            |
|                                      |                 | Depth:              |             |                        |               |                           |                    |                            |
|                                      |                 | Seam:               |             |                        |               |                           |                    |                            |
|                                      |                 | Owner:              |             |                        |               |                           |                    |                            |

API NO. 47-085 - 10415

OPERATOR WELL NO. Earl Unit 2H

Well Pad Name: Weekley West Pad

18)