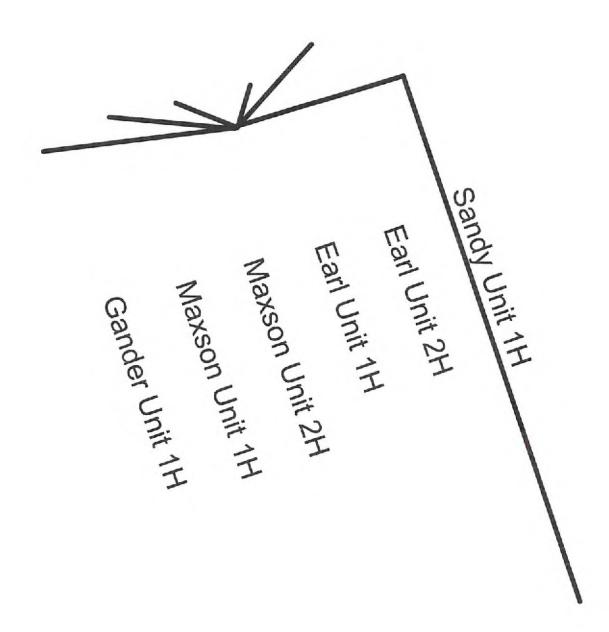

| API NO. 47-085 | 10415                 |
|----------------|-----------------------|
| OPERATOR V     | VELL NO. Earl Unit 2H |
| Well Pad Na    | me: Weekley West Pad  |

# STATE OF WEST VIRGINIA DEPARTMENT OF ENVIRONMENTAL PROTECTION, OFFICE OF OIL AND GAS WELL WORK PERMIT APPLICATION

| 1) Well Operator:                    | Antero Res      | ources C            | orporat     | 494507062              | 2             | 085-Ritchie               | Union              | Pullman/Oxford7.           |
|--------------------------------------|-----------------|---------------------|-------------|------------------------|---------------|---------------------------|--------------------|----------------------------|
|                                      |                 |                     |             | Operator II            | )             | County                    | District           | Quadrangle                 |
| 2) Operator's Wel                    | l Number: E     | arl Unit            | 2H          | We                     | ll Pad        | Name: Week                | ley West F         | 'ad                        |
| 3) Farm Name/Sur                     | rface Owner:    | Antero Reso         | urces Corpo | oration Public         | Roa           | d Access: Co              | Rd 22/3            |                            |
| 4) Elevation, curre                  | ent ground:     | 1,138'              | Ele         | evation, prop          | osed j        | post-construction         | on: <u>1,125</u>   | ! /                        |
| ,                                    | ) Gas X<br>ther |                     | Oil         |                        | Unde          | erground Storag           | ge                 |                            |
| (ь                                   | ,               | •                   | X           | Dee                    | p             |                           |                    |                            |
| 6) Existing Pad: Y                   |                 |                     |             |                        |               | _                         |                    |                            |
| 7) Proposed Targe<br>Marcellus Sha   |                 |                     |             |                        |               |                           |                    | )#                         |
| 8) Proposed Total                    | Vertical Dept   | th: 7,000           | ' /         |                        |               |                           |                    |                            |
| 9) Formation at To                   | otal Vertical I | Depth: M            | arcellu     | ıs İ                   |               |                           |                    |                            |
| 10) Proposed Tota                    | l Measured D    | epth: $\frac{1}{1}$ | 0,000'      |                        |               |                           |                    |                            |
| 11) Proposed Hori                    | zontal Leg Le   | ength: 2            | 647'        | <u> </u>               |               |                           |                    |                            |
| 12) Approximate I                    | Fresh Water S   | trata Depi          | ths:        | 258', 330              | , 47          | 8' /                      |                    |                            |
| 13) Method to Det                    | termine Fresh   | Water De            | pths: Re    | eference wells 0850856 | 9, 085085     | 8, 08508582 Depths have t | een adjusted accor | ding to surface elevations |
| 14) Approximate S                    | Saltwater Dep   | ths: 1,0°           | 5' (refe    | rence well 0           | 8503          | 3139), 1,976' (           | reference          | well 08507618)             |
| 15) Approximate (                    | Coal Seam De    | epths: <u>73</u>    | 4' (refer   | ence well 08           | 35076         | 618), 1,495' (r           | eference v         | vell 08503139)             |
| 16) Approximate I                    | Depth to Poss   | ible Void           | (coal mi    | ne, karst, oth         | er): <u>[</u> | None anticip              | ated               |                            |
| 17) Does Proposed directly overlying |                 |                     |             | ns<br>Yes _            |               | No                        | X                  |                            |
| (a) If Yes, provide                  | le Mine Info:   | Name:               |             |                        |               |                           |                    |                            |
|                                      |                 | Depth:              |             |                        |               |                           |                    |                            |
|                                      |                 | Seam:               |             |                        |               |                           |                    |                            |
|                                      |                 | Owner:              |             |                        |               |                           |                    |                            |

API NO. 47-085 - 10415

OPERATOR WELL NO. Earl Unit 2H

Well Pad Name: Weekley West Pad

18)