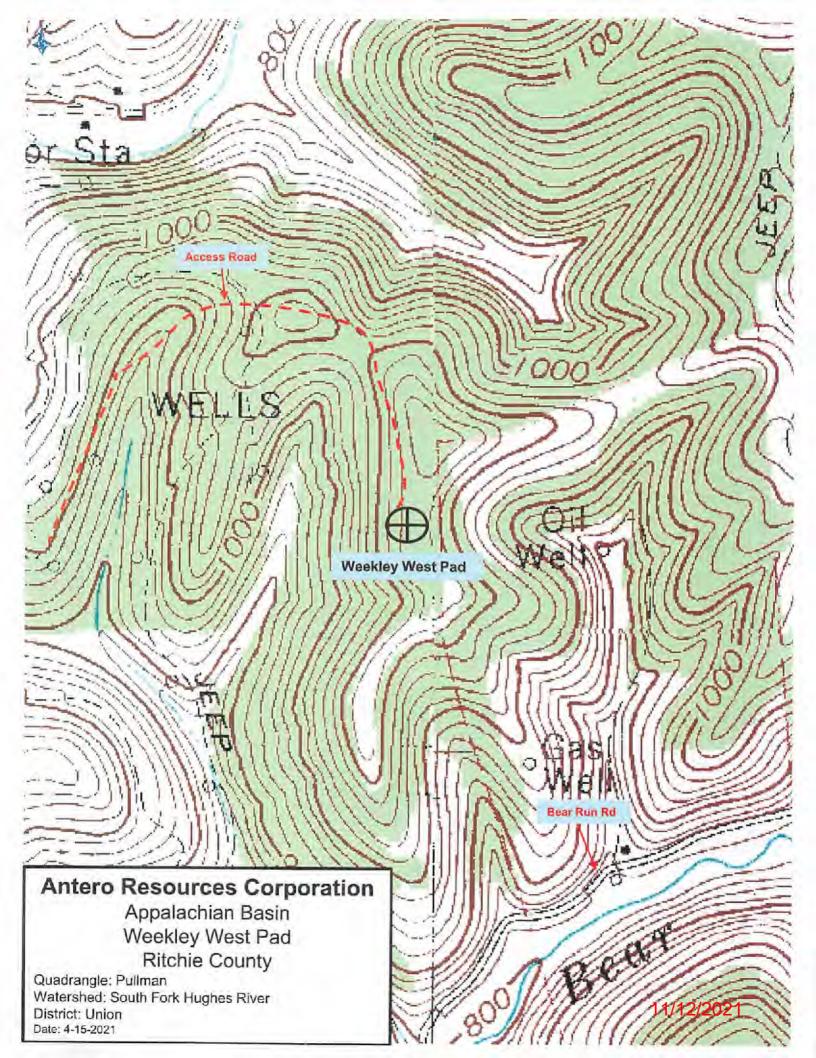

| API NO. 47-085 | 10415                 |
|----------------|-----------------------|
| OPERATOR V     | VELL NO. Earl Unit 2H |
| Well Pad Na    | me: Weekley West Pad  |