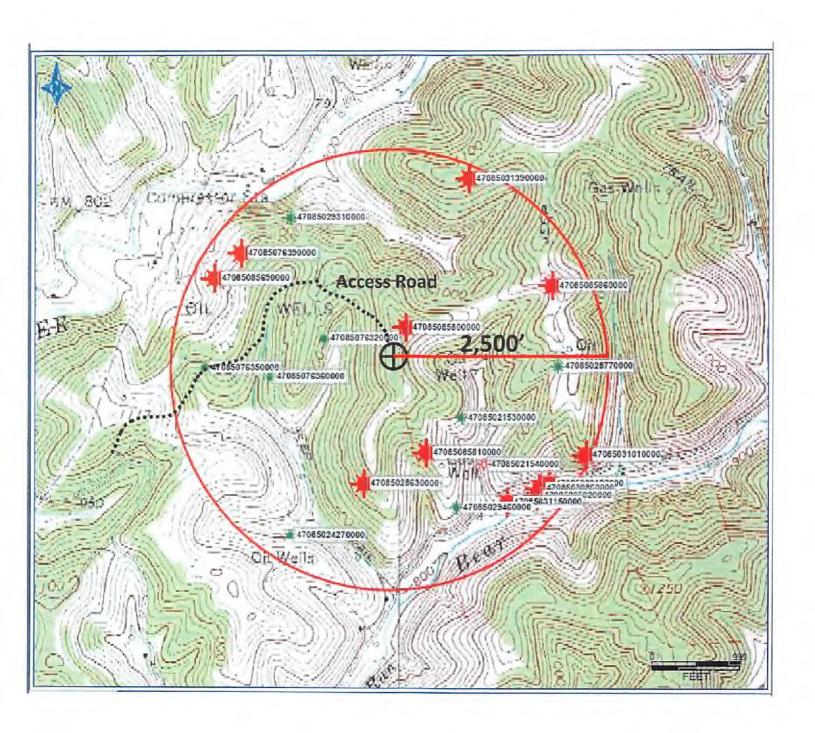

| API NO. 47-085 | 10415                 |
|----------------|-----------------------|
| OPERATOR V     | VELL NO. Earl Unit 2H |
| Well Pad Na    | me: Weekley West Pad  |