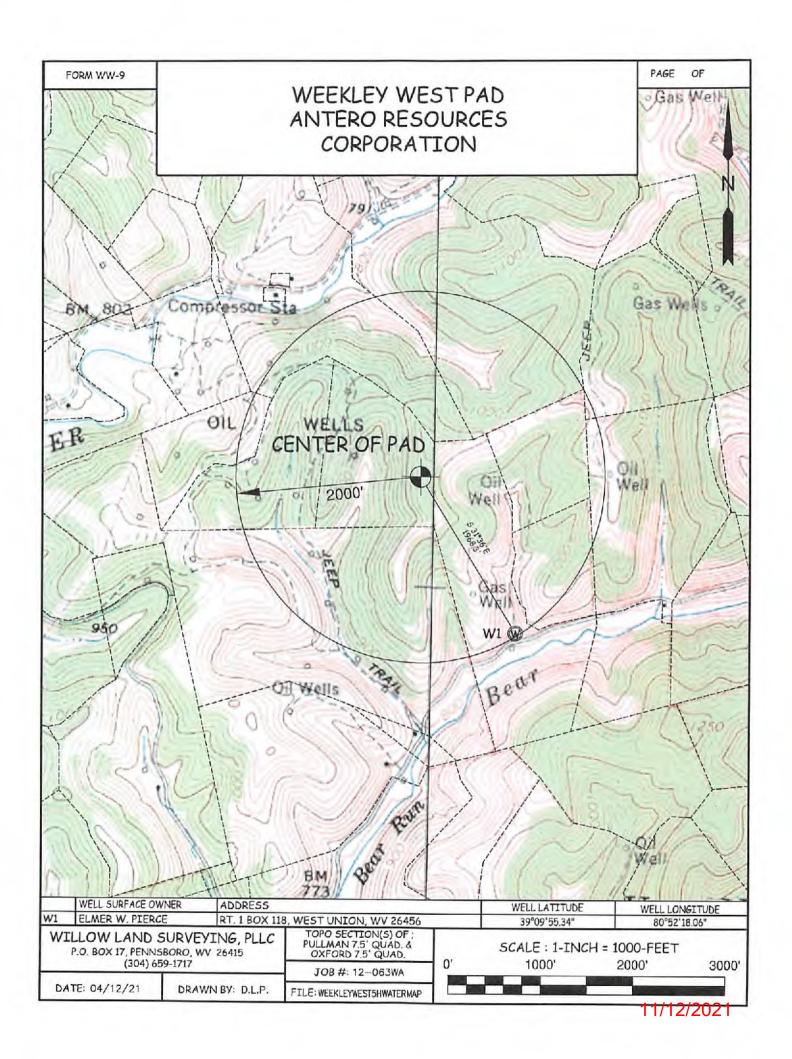

| API NO. 47-085 | 10415                 |
|----------------|-----------------------|
| OPERATOR V     | VELL NO. Earl Unit 2H |
| Well Pad Na    | me: Weekley West Pad  |