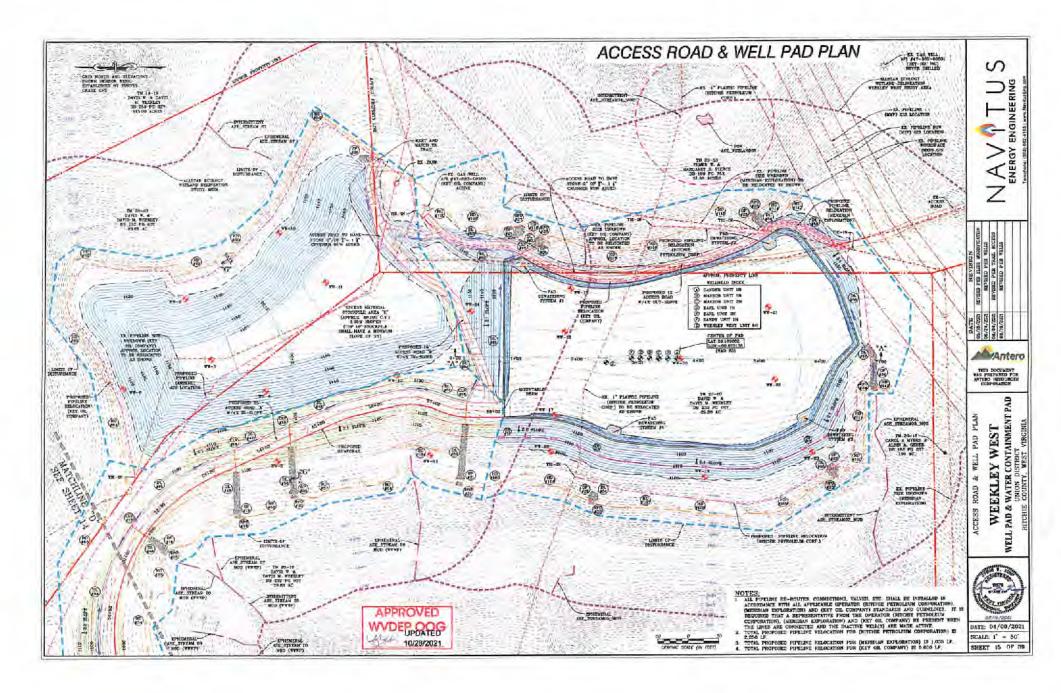

| API NO. 47- 085 | - 10416               |
|-----------------|-----------------------|
| OPERATOR WE     | LL NO. Gander Unit 1H |
| Well Pad Name   | Weekley West Pad      |

# Weekley West Pad

- O Weekley West Unit 5H
  - O Sandy Unit 1H
  - O Earl Unit 2H
  - O Earl Unit 1H
  - Maxson Unit 2H
  - Maxson Unit 1H
  - O Gander Unit 1H

Office of Oil and Gas

OCT 08 2021

W Department of Environmental Protection