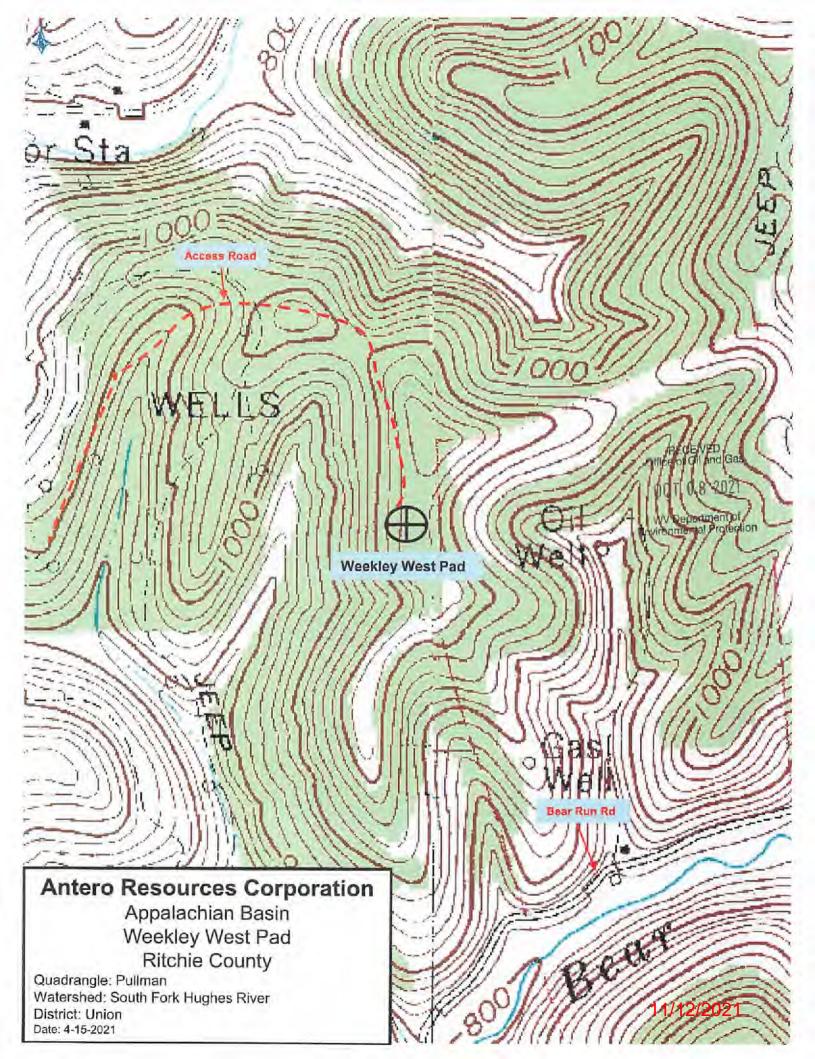

| API NO. 47- 085 | - 10416               |
|-----------------|-----------------------|
| OPERATOR WE     | LL NO. Gander Unit 1H |
| Well Pad Name   | Weekley West Pad      |

API NO. 47-085 - 104/6

OPERATOR WELL NO. Gander Unit 1H

Well Pad Name: Weekley West Pad

18)

OPERATOR WELL NO. Gander Unit 1H

Well Pad Name: Weekley West Pad

| 19) Describe proposed well work, including the drilling and plugging back of any pilot hole:                                                                                                                                                                                                                                                                                                                                                                                                                                                                                                                                                                                                                                                                                                                                                                                                                                                                                                                                                                                                                                                                                                                                                                                                                                                                                                                                                                                                                                                                                                                                                                                                                                                                                                                                                                                                                                                                                                                                                                                                                                   |
|--------------------------------------------------------------------------------------------------------------------------------------------------------------------------------------------------------------------------------------------------------------------------------------------------------------------------------------------------------------------------------------------------------------------------------------------------------------------------------------------------------------------------------------------------------------------------------------------------------------------------------------------------------------------------------------------------------------------------------------------------------------------------------------------------------------------------------------------------------------------------------------------------------------------------------------------------------------------------------------------------------------------------------------------------------------------------------------------------------------------------------------------------------------------------------------------------------------------------------------------------------------------------------------------------------------------------------------------------------------------------------------------------------------------------------------------------------------------------------------------------------------------------------------------------------------------------------------------------------------------------------------------------------------------------------------------------------------------------------------------------------------------------------------------------------------------------------------------------------------------------------------------------------------------------------------------------------------------------------------------------------------------------------------------------------------------------------------------------------------------------------|
| Drill, perforate, fracture a new horizontal shallow well and complete Marcellus Shale.                                                                                                                                                                                                                                                                                                                                                                                                                                                                                                                                                                                                                                                                                                                                                                                                                                                                                                                                                                                                                                                                                                                                                                                                                                                                                                                                                                                                                                                                                                                                                                                                                                                                                                                                                                                                                                                                                                                                                                                                                                         |
|                                                                                                                                                                                                                                                                                                                                                                                                                                                                                                                                                                                                                                                                                                                                                                                                                                                                                                                                                                                                                                                                                                                                                                                                                                                                                                                                                                                                                                                                                                                                                                                                                                                                                                                                                                                                                                                                                                                                                                                                                                                                                                                                |
|                                                                                                                                                                                                                                                                                                                                                                                                                                                                                                                                                                                                                                                                                                                                                                                                                                                                                                                                                                                                                                                                                                                                                                                                                                                                                                                                                                                                                                                                                                                                                                                                                                                                                                                                                                                                                                                                                                                                                                                                                                                                                                                                |
|                                                                                                                                                                                                                                                                                                                                                                                                                                                                                                                                                                                                                                                                                                                                                                                                                                                                                                                                                                                                                                                                                                                                                                                                                                                                                                                                                                                                                                                                                                                                                                                                                                                                                                                                                                                                                                                                                                                                                                                                                                                                                                                                |
|                                                                                                                                                                                                                                                                                                                                                                                                                                                                                                                                                                                                                                                                                                                                                                                                                                                                                                                                                                                                                                                                                                                                                                                                                                                                                                                                                                                                                                                                                                                                                                                                                                                                                                                                                                                                                                                                                                                                                                                                                                                                                                                                |
| 20) Describe fracturing/stimulating methods in detail, including anticipated max pressure and max rate:                                                                                                                                                                                                                                                                                                                                                                                                                                                                                                                                                                                                                                                                                                                                                                                                                                                                                                                                                                                                                                                                                                                                                                                                                                                                                                                                                                                                                                                                                                                                                                                                                                                                                                                                                                                                                                                                                                                                                                                                                        |
| Antero plans to pump Slickwater into the Marcellus Shale formation in order to ready the well for production. The fluid will be comprised of approximately 99 percent water and sand, with less than 1 percent special-purpose additives as shown in the attached "List of Anticipated Additives Used for Fracturing or Stimulating Well."                                                                                                                                                                                                                                                                                                                                                                                                                                                                                                                                                                                                                                                                                                                                                                                                                                                                                                                                                                                                                                                                                                                                                                                                                                                                                                                                                                                                                                                                                                                                                                                                                                                                                                                                                                                     |
| Anticipated Max Pressure - 9300 lbs<br>Anticipated Max Rate - 80 bpm                                                                                                                                                                                                                                                                                                                                                                                                                                                                                                                                                                                                                                                                                                                                                                                                                                                                                                                                                                                                                                                                                                                                                                                                                                                                                                                                                                                                                                                                                                                                                                                                                                                                                                                                                                                                                                                                                                                                                                                                                                                           |
| 21) Total Area to be disturbed, including roads, stockpile area, pits, etc., (acres): 58.63                                                                                                                                                                                                                                                                                                                                                                                                                                                                                                                                                                                                                                                                                                                                                                                                                                                                                                                                                                                                                                                                                                                                                                                                                                                                                                                                                                                                                                                                                                                                                                                                                                                                                                                                                                                                                                                                                                                                                                                                                                    |
| 22) Area to be disturbed for well pad only, less access road (acres): 8.23                                                                                                                                                                                                                                                                                                                                                                                                                                                                                                                                                                                                                                                                                                                                                                                                                                                                                                                                                                                                                                                                                                                                                                                                                                                                                                                                                                                                                                                                                                                                                                                                                                                                                                                                                                                                                                                                                                                                                                                                                                                     |
| 23) Describe centralizer placement for each casing string:                                                                                                                                                                                                                                                                                                                                                                                                                                                                                                                                                                                                                                                                                                                                                                                                                                                                                                                                                                                                                                                                                                                                                                                                                                                                                                                                                                                                                                                                                                                                                                                                                                                                                                                                                                                                                                                                                                                                                                                                                                                                     |
| Conductor: No centralizers.  Surface Casing: One centralizer 10' above the float shoe and one every 4th joint spaced up the hole to surface.  Intermediate Casing: One centralizer above float joint, one centralizer above float collar, and one every 4th collar to surface.  Production Casing: One centralizer at shoe joint and one every 3 joints to top of cement in intermediate casing.  OCT 08 2021  Environment of the contralizer at shoe joint and one every 3 joints to top of cement in intermediate casing.                                                                                                                                                                                                                                                                                                                                                                                                                                                                                                                                                                                                                                                                                                                                                                                                                                                                                                                                                                                                                                                                                                                                                                                                                                                                                                                                                                                                                                                                                            |
| W Debatal Production of the Commental Production of the Co |
| 24) Describe all cement additives associated with each cement type:                                                                                                                                                                                                                                                                                                                                                                                                                                                                                                                                                                                                                                                                                                                                                                                                                                                                                                                                                                                                                                                                                                                                                                                                                                                                                                                                                                                                                                                                                                                                                                                                                                                                                                                                                                                                                                                                                                                                                                                                                                                            |
| Surface Casing: Class A cement with 2-3% calcium chloride and 1/4 lb of flake. Intermediate Casing: Class A cement with 1/4 lb of flake, 5 gallons of clay treat. Production Casing Lead Cement: 50/50 Class H/POZ + 1.5% salt + 1% C-45 +0.5% C-16a + 0.2% C-12+0.45% C-20 + 0.05% C-51. Production Casing Tail Cement: Class H + 45 PPS Calcium Carbonate + 1.0% Flake + 0.2% ACGB-47 + 0.05% ACSA-51 + 0.2% ACR-20.                                                                                                                                                                                                                                                                                                                                                                                                                                                                                                                                                                                                                                                                                                                                                                                                                                                                                                                                                                                                                                                                                                                                                                                                                                                                                                                                                                                                                                                                                                                                                                                                                                                                                                         |
| 25) Proposed borehole conditioning procedures:                                                                                                                                                                                                                                                                                                                                                                                                                                                                                                                                                                                                                                                                                                                                                                                                                                                                                                                                                                                                                                                                                                                                                                                                                                                                                                                                                                                                                                                                                                                                                                                                                                                                                                                                                                                                                                                                                                                                                                                                                                                                                 |
|                                                                                                                                                                                                                                                                                                                                                                                                                                                                                                                                                                                                                                                                                                                                                                                                                                                                                                                                                                                                                                                                                                                                                                                                                                                                                                                                                                                                                                                                                                                                                                                                                                                                                                                                                                                                                                                                                                                                                                                                                                                                                                                                |
|                                                                                                                                                                                                                                                                                                                                                                                                                                                                                                                                                                                                                                                                                                                                                                                                                                                                                                                                                                                                                                                                                                                                                                                                                                                                                                                                                                                                                                                                                                                                                                                                                                                                                                                                                                                                                                                                                                                                                                                                                                                                                                                                |
|                                                                                                                                                                                                                                                                                                                                                                                                                                                                                                                                                                                                                                                                                                                                                                                                                                                                                                                                                                                                                                                                                                                                                                                                                                                                                                                                                                                                                                                                                                                                                                                                                                                                                                                                                                                                                                                                                                                                                                                                                                                                                                                                |
|                                                                                                                                                                                                                                                                                                                                                                                                                                                                                                                                                                                                                                                                                                                                                                                                                                                                                                                                                                                                                                                                                                                                                                                                                                                                                                                                                                                                                                                                                                                                                                                                                                                                                                                                                                                                                                                                                                                                                                                                                                                                                                                                |
|                                                                                                                                                                                                                                                                                                                                                                                                                                                                                                                                                                                                                                                                                                                                                                                                                                                                                                                                                                                                                                                                                                                                                                                                                                                                                                                                                                                                                                                                                                                                                                                                                                                                                                                                                                                                                                                                                                                                                                                                                                                                                                                                |