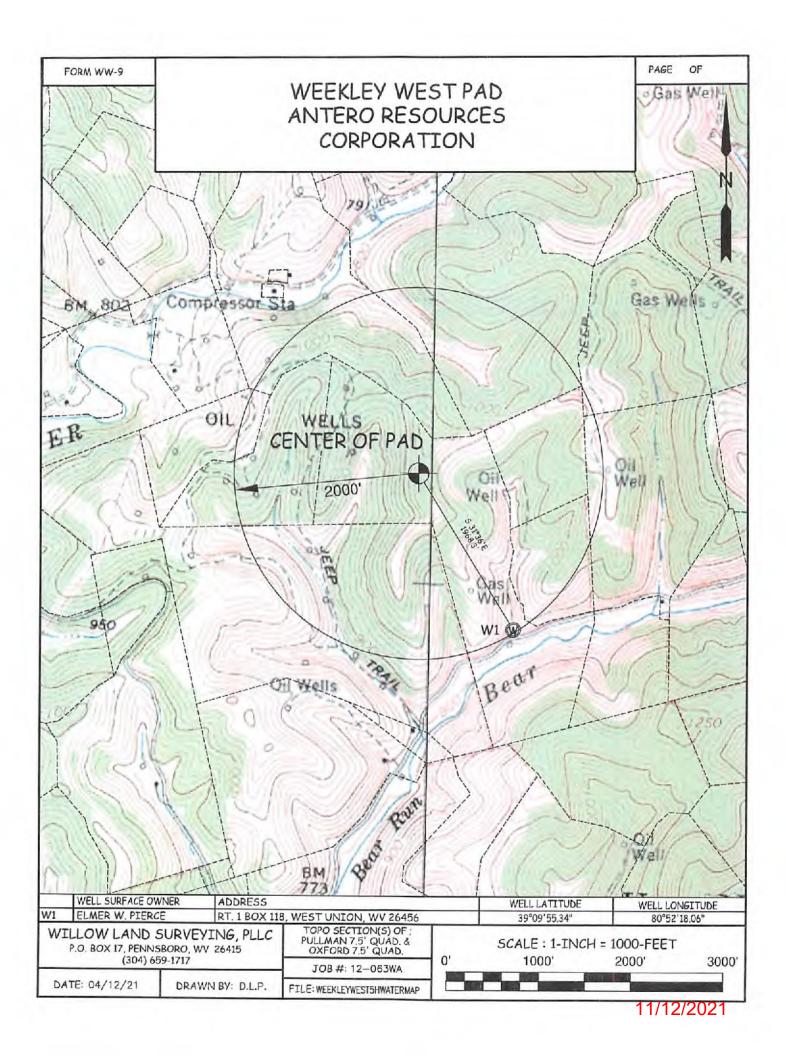

| API NO. 47- 085 | - 10416               |
|-----------------|-----------------------|
| OPERATOR WE     | LL NO. Gander Unit 1H |
| Well Pad Name   | Weekley West Pad      |

# Weekley West Pad

- O Weekley West Unit 5H
  - O Sandy Unit 1H
  - O Earl Unit 2H
  - O Earl Unit 1H
  - Maxson Unit 2H
  - Maxson Unit 1H
  - O Gander Unit 1H

Office of Oil and Gas

OCT 08 2021

W Department of Environmental Protection