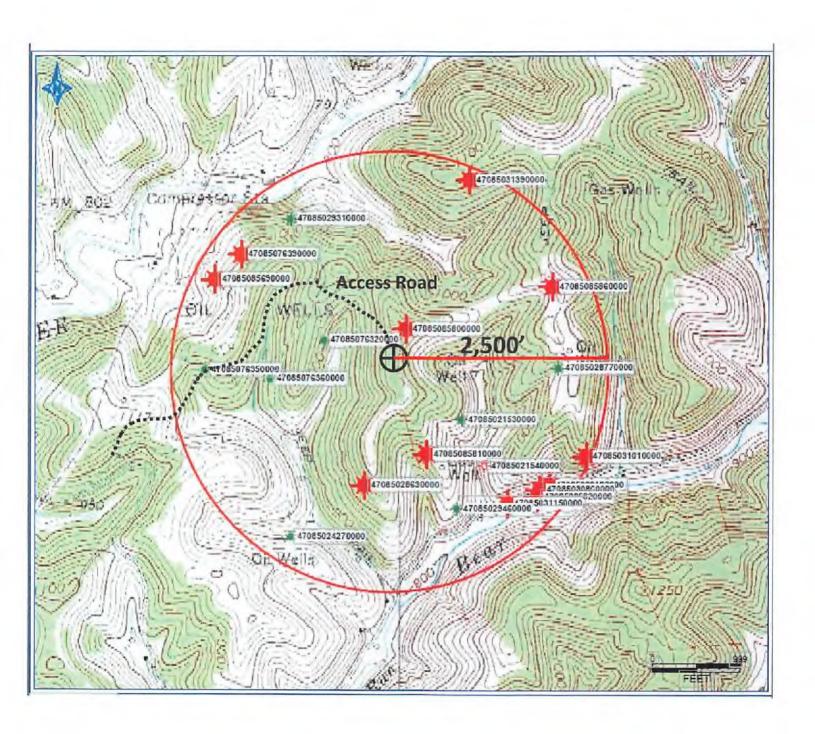

Updated: 9/27/202

NOT-1+1262021

Antero Resources Corporation

Gander Unit 1H - AOR

0 1,000

FEET

WELL SYMBOLS
Gas Well
Gil & Gas Well
Oil Well
Plugged Gas Well
Plugged Oil Well
October 21, 2021

#### Gander Unit 1H - AOR

|   | UWI (APINum)   | Well Name         | Well Number | Operator             | Historical Operator | TD    | Perforated Interval<br>(shallowest, deepest) | Perforated Formation(s)                          | Producible Formation(s) not perf'd |
|---|----------------|-------------------|-------------|----------------------|---------------------|-------|----------------------------------------------|--------------------------------------------------|------------------------------------|
| t | 47085049720000 | DOROTHY H COX     | 1           | PETROLEUM RES LLC    | CHASE PETROLEUM CO  | 5,432 | 4445 - 5128                                  | Riley, Benson, Alexander                         | Warren, Speechly, Balltown         |
|   | 47085306400000 | MANLEY B ZINN 1   | 4920        | PITTSBURGH&W VA GAS  | PITTSBURGH&W VA GAS | 1,827 | Unknown                                      | 5th Salt Sand, Big Injun,<br>Squaw               | Warren, Speechly, Balltown         |
|   | 47085021110000 | G SPIKER          | 1           | ZICKEFOOSE W F & R L | MOSSOR W H          | 1,824 | Unknown                                      | Big Injun, Weir                                  | Warren, Speechly, Balltown         |
|   | 47085021110001 | BRADFORD SPIKER   | i           | ZICKEFOOSE W F & R L | TERM ENERGY         | 2,160 | Unknown                                      | Big injun, Weir                                  | Warren, Speechly, Balltown         |
| 1 | 47085049790000 | SPIKER B Z & A W  | 1           | BETA HELIX ENRGY LLC | CHASE PETROLEUM CO  | 5,108 | 4149 - 4872                                  | Speechley, Balltown, Riley,<br>Benson, Alexander | Alexander, Gordon, Berea           |
| 1 | 47085063490000 | FLORENCE R PIERCE | 1           | SOLOMON PRODUCTION   | STALNAKER GENE INC  | 5,300 | 3902 - 5113                                  | Lower Huron, Angola                              | Alexander, Gordon, Berea           |
| 1 | 47085068730000 | ET AL             | 1C          | BOWYER DAVID         | FOX DRILLING        | 5,138 | 3304 - 5106                                  | Lower Huron, Angola                              | Alexander, Gordon, Berea           |
|   | 47085062650000 | PIERCE FLORENCE R | 1           | BOWYER DAVID         | STALNAKER GENE INC  | 5,450 | 3381 - 5206                                  | Speechley, Riley, Benson,<br>Alexander           | Warren, Balltown                   |
| 1 | 47085305650000 | JOHN DEBRULAR     | 1           | HOPE CONSTR & REFG   | HOPE CONSTR & REFG  | 2,077 | Unknown                                      | Big Injun, Squaw                                 | Alexander, Gordon, Berea           |
| 1 | 47085085920000 | WEEKLY            | 3           | KEY OIL CO           | KEY OIL INC         | 5,320 | Unknown                                      | Unknown                                          | Unknown                            |
| I | 47085076350000 | MARTIN HEIRS      | 3           | RITCHIE PET CORP     | HOPE CONSTR & REFG  | 2,040 | 2001 - 2009                                  | Big Injun                                        | Alexander, Gordon, Berea           |
| 1 | 47085076350001 | MARTIN HEIRS      | 3           | RITCHIE PET CORP     | SOUTH PENN OIL      | 2,040 | 2001 - 2018                                  | Big Injun                                        | Alexander, Gordon, Berea           |
| 1 | 47085076360000 | MARTIN HRS        | 4           | RITCHIE PET CORP     | HOPE CONSTR & REFG  | 1,988 | 1953 - 1958                                  | Big Injun                                        | Alexander, Gordon, Berea           |
| 1 | 47085075360001 | MARTIN HRS        | 4           | RITCHIE PET CORP     | HOPE CONSTR & REFG  | 1,988 | 1960 - 1960                                  | Big Injun                                        | Alexander, Gordon, Berea           |
| 1 | 47085076320000 | DOTSON T D        | 3           | RITCHIE PET CORP     | HOPE CONSTR & REFG  | 2,062 | 2023 - 2023                                  | Big Injun                                        | Alexander, Gordon, Berea           |
|   | 47085085800000 | PIERCE            | 1           | KEY OIL CO           | KEY OIL INC         | 5,438 | 3448 - 5250                                  | Balltown, Riley, Benson,<br>Alexander            | Gordan, Berea                      |