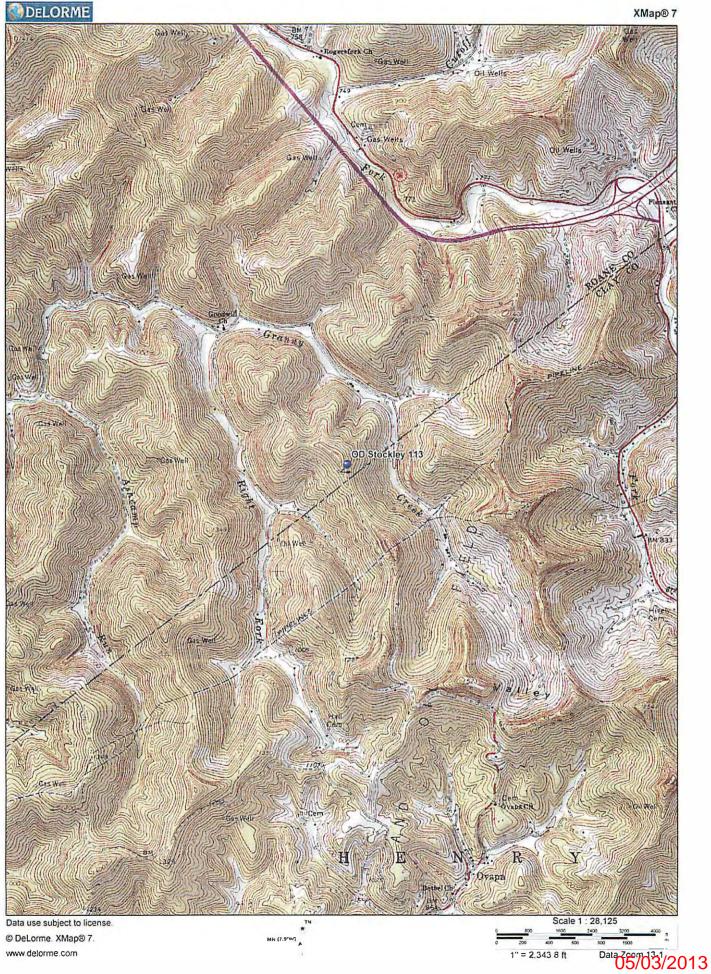

## **WELL LOCATION FORM: GPS**

| <sub>API:</sub> 47-87-0257                                                                                                                                                                                                                                                                                                                                                                                                                                                                                                     | WELL NO.: | 113                   |
|--------------------------------------------------------------------------------------------------------------------------------------------------------------------------------------------------------------------------------------------------------------------------------------------------------------------------------------------------------------------------------------------------------------------------------------------------------------------------------------------------------------------------------|-----------|-----------------------|
| FARM NAME: O.D. Stock                                                                                                                                                                                                                                                                                                                                                                                                                                                                                                          | ley       |                       |
| RESPONSIBLE PARTY NAME: Triad Hunter, LLC                                                                                                                                                                                                                                                                                                                                                                                                                                                                                      |           |                       |
| COUNTY: Roane                                                                                                                                                                                                                                                                                                                                                                                                                                                                                                                  | DISTRICT: | eary                  |
| QUADRANGLE: Newton                                                                                                                                                                                                                                                                                                                                                                                                                                                                                                             |           |                       |
| SURFACE OWNER: Duane                                                                                                                                                                                                                                                                                                                                                                                                                                                                                                           | Adkins    |                       |
| ROYALTY OWNER: Please see attached sheets                                                                                                                                                                                                                                                                                                                                                                                                                                                                                      |           |                       |
| UTM GPS NORTHING: 4266                                                                                                                                                                                                                                                                                                                                                                                                                                                                                                         | 695.12    |                       |
| UTM GPS EASTING: 485983                                                                                                                                                                                                                                                                                                                                                                                                                                                                                                        |           | TION: 1285'           |
| The Responsible Party named above has chosen to submit GPS coordinates in lieu of preparing a new well location plat for a plugging permit or assigned API number on the above well. The Office of Oil and Gas will not accept GPS coordinates that do not meet the following requirements:  1. Datum: NAD 1983, Zone: 17 North, Coordinate Units: meters, Altitude: height above mean sea level (MSL) – meters.  2. Accuracy to Datum – 3.05 meters  3. Data Collection Method: Survey grade GPS: Post Processed Differential |           |                       |
| Real-Time Differential X                                                                                                                                                                                                                                                                                                                                                                                                                                                                                                       |           |                       |
| Mapping Grade GPS X: Post Processed Differential X  Real-Time Differential                                                                                                                                                                                                                                                                                                                                                                                                                                                     |           |                       |
| 4. Letter size copy of the topography map showing the well location.  I the undersigned, hereby certify this data is correct to the best of my knowledge and belief and shows all the information required by law and the regulations issued and prescribed by the Office of Oil and Gas.                                                                                                                                                                                                                                      |           |                       |
| Signature Signature                                                                                                                                                                                                                                                                                                                                                                                                                                                                                                            | <u> </u>  | <u>7/3//3</u><br>Date |