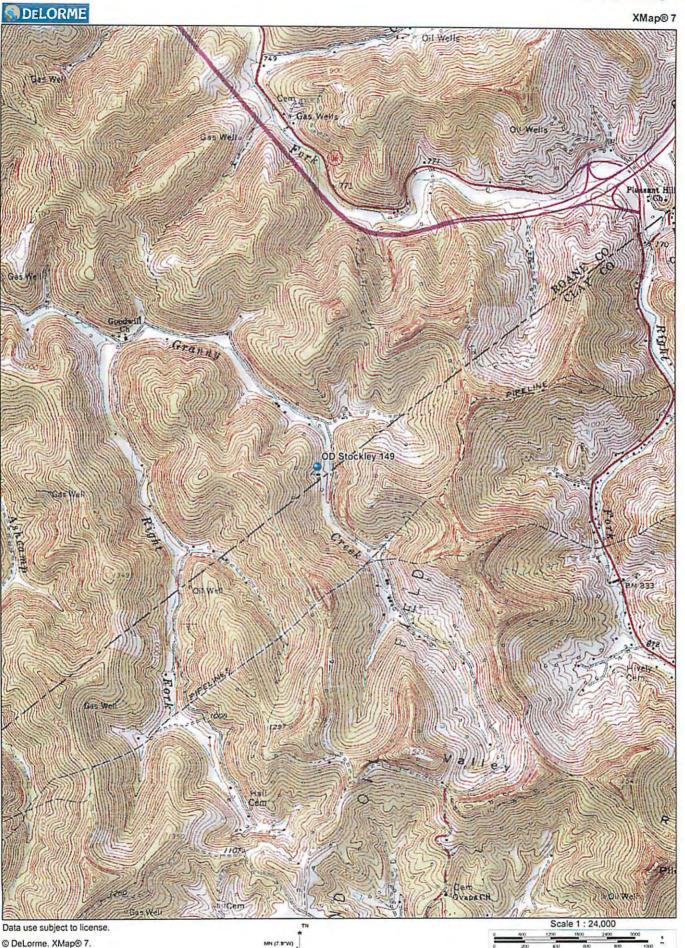

| WW-7<br>8-30-06                                      |                  |
|------------------------------------------------------|------------------|
|                                                      |                  |
| West Virginia Department of Environmental Protection |                  |
| Office of Oil and Gas                                |                  |
| WELL LOCATION FORM: GPS                              |                  |
| API: 47-87-2075 WELL NO.:                            | 149              |
| FARMNAME: O.D. Stockley                              |                  |
| RESPONSIBLE PARTY NAME: Triad Hunter, LLC            |                  |
| COUNTY: Roane DISTRICT: G                            | eary             |
| QUADRANGLE: Newton                                   |                  |
| SURFACE OWNER: Triad Hunter, LLC                     |                  |
| ROYALTY OWNER: Please see attached sheets            |                  |
| UTM GPS NORTHING: 4266906.95                         |                  |
| UTM GPS EASTING: 486289.43 GPS ELEVAT                | 10N: <u>997'</u> |

Real-Time Differential

Mapping Grade GPS X : Post Processed Differential X

**Real-Time Differential** 

Letter size copy of the topography map showing the well location. 4. I the undersigned, hereby certify this data is correct to the best of my knowledge and belief and shows all the information required by law and the regulations issued and prescribed by the Office of Oil and Gas.

Geologist

www.delorme.com

Dat 075%01332013 1" = 2,000.0 ft

## 8702075P