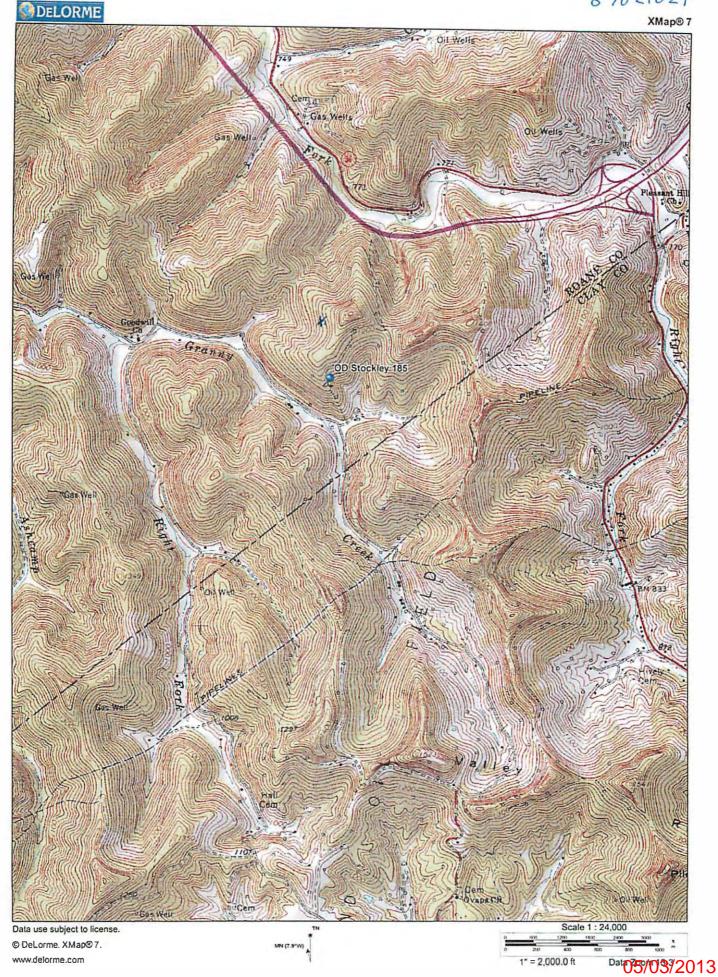

## West Virginia Department of Environmental Protection Office of Oil and Gas WELL LOCATION FORM: GPS

|                                                                                                                                                                                                                                                                                                                                                                                                                                                                                                                                | CATION FORM. GID      |
|--------------------------------------------------------------------------------------------------------------------------------------------------------------------------------------------------------------------------------------------------------------------------------------------------------------------------------------------------------------------------------------------------------------------------------------------------------------------------------------------------------------------------------|-----------------------|
| API: 47-87-2102                                                                                                                                                                                                                                                                                                                                                                                                                                                                                                                | WELL NO.:_ 185        |
| FARM NAME: OD Stockle                                                                                                                                                                                                                                                                                                                                                                                                                                                                                                          | <u>y</u>              |
| RESPONSIBLE PARTY NAME:                                                                                                                                                                                                                                                                                                                                                                                                                                                                                                        | Triad Hunter, LLC     |
| county: Roane                                                                                                                                                                                                                                                                                                                                                                                                                                                                                                                  | DISTRICT: Geary       |
| QUADRANGLE: Newton                                                                                                                                                                                                                                                                                                                                                                                                                                                                                                             |                       |
| SURFACE OWNER: Joe We                                                                                                                                                                                                                                                                                                                                                                                                                                                                                                          | iland                 |
| ROYALTY OWNER: Please see attached sheets                                                                                                                                                                                                                                                                                                                                                                                                                                                                                      |                       |
| UTM GPS NORTHING: 42674                                                                                                                                                                                                                                                                                                                                                                                                                                                                                                        | 87                    |
| UTM GPS EASTING: 486290                                                                                                                                                                                                                                                                                                                                                                                                                                                                                                        | GPS ELEVATION: 1112'  |
| The Responsible Party named above has chosen to submit GPS coordinates in lieu of preparing a new well location plat for a plugging permit or assigned API number on the above well. The Office of Oil and Gas will not accept GPS coordinates that do not meet the following requirements:  1. Datum: NAD 1983, Zone: 17 North, Coordinate Units: meters, Altitude: height above mean sea level (MSL) – meters.  2. Accuracy to Datum – 3.05 meters  3. Data Collection Method: Survey grade GPS: Post Processed Differential |                       |
| Real-Time Differential                                                                                                                                                                                                                                                                                                                                                                                                                                                                                                         |                       |
| Mapping Grade GPS X: Post Processed Differential X                                                                                                                                                                                                                                                                                                                                                                                                                                                                             |                       |
|                                                                                                                                                                                                                                                                                                                                                                                                                                                                                                                                | Time Differential     |
| 4. Letter size copy of the topography map showing the well location.  I the undersigned, hereby certify this data is correct to the best of my knowledge and belief and shows all the information required by law and the regulations issued and                                                                                                                                                                                                                                                                               |                       |
| prescribed by the Office of Oil and O                                                                                                                                                                                                                                                                                                                                                                                                                                                                                          | as.  Comparist Ulalia |
| Signature                                                                                                                                                                                                                                                                                                                                                                                                                                                                                                                      | Title Date            |