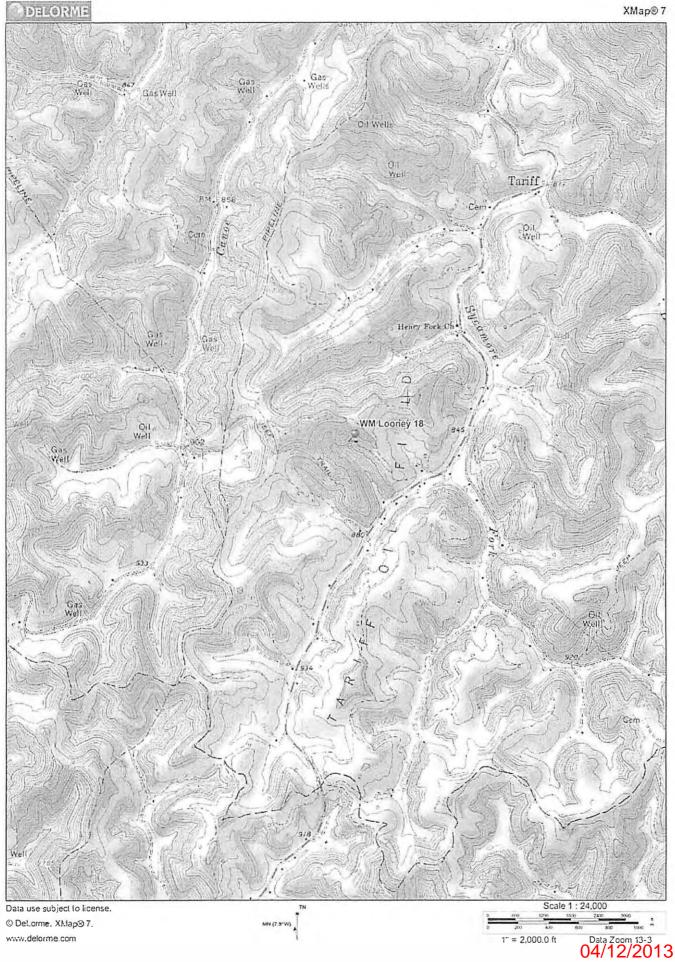

## WELL LOCATION FORM: GPS

| <sub>API:</sub> 47-087-3096                                                                                                                                                                                                                                                                                                                                                                                                                                                                                                    | WELL NO.: 18                    |
|--------------------------------------------------------------------------------------------------------------------------------------------------------------------------------------------------------------------------------------------------------------------------------------------------------------------------------------------------------------------------------------------------------------------------------------------------------------------------------------------------------------------------------|---------------------------------|
| FARM NAME: WM Looney                                                                                                                                                                                                                                                                                                                                                                                                                                                                                                           | •                               |
| RESPONSIBLE PARTY NAME: Triad Hunter, LLC                                                                                                                                                                                                                                                                                                                                                                                                                                                                                      |                                 |
| county: Roane                                                                                                                                                                                                                                                                                                                                                                                                                                                                                                                  | <sub>DISTRICT:</sub> Smithfield |
| QUADRANGLE: Newton                                                                                                                                                                                                                                                                                                                                                                                                                                                                                                             |                                 |
| surface owner: Triad Hunter                                                                                                                                                                                                                                                                                                                                                                                                                                                                                                    |                                 |
| ROYALTY OWNER: Please See Attached Sheets                                                                                                                                                                                                                                                                                                                                                                                                                                                                                      |                                 |
| UTM GPS NORTHING: 4279529.39                                                                                                                                                                                                                                                                                                                                                                                                                                                                                                   |                                 |
| UTM GPS EASTING: 481486.83                                                                                                                                                                                                                                                                                                                                                                                                                                                                                                     | GPS ELEVATION: 984'             |
| The Responsible Party named above has chosen to submit GPS coordinates in lieu of preparing a new well location plat for a plugging permit or assigned API number on the above well. The Office of Oil and Gas will not accept GPS coordinates that do not meet the following requirements:  1. Datum: NAD 1983, Zone: 17 North, Coordinate Units: meters, Altitude: height above mean sea level (MSL) – meters.  2. Accuracy to Datum – 3.05 meters  3. Data Collection Method: Survey grade GPS: Post Processed Differential |                                 |
| Real-Time Differential                                                                                                                                                                                                                                                                                                                                                                                                                                                                                                         |                                 |
| Mapping Grade GPS X: Post Processed Differential X  Real-Time Differential                                                                                                                                                                                                                                                                                                                                                                                                                                                     |                                 |
| 4. Letter size copy of the topography map showing the well location.  I the undersigned, hereby certify this data is correct to the best of my knowledge and helief and shows all the information required by law and the regulations issued and prescribed by the Office of Oil and Gas.  See YP Apparathus P 2/26/2013  Signature Title Date                                                                                                                                                                                 |                                 |