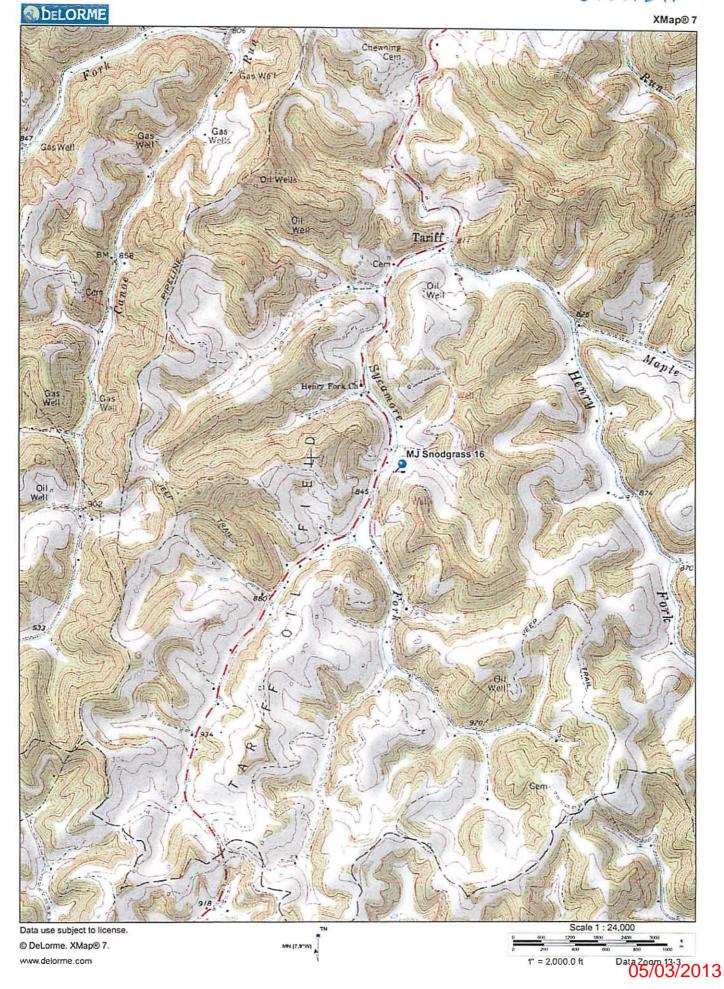

## WELL LOCATION FORM: GPS

| API: 47-087-3129                                                                                                                                                                                                                                                                                                                                                                                                                                                                                                               |           | . 16                    |
|--------------------------------------------------------------------------------------------------------------------------------------------------------------------------------------------------------------------------------------------------------------------------------------------------------------------------------------------------------------------------------------------------------------------------------------------------------------------------------------------------------------------------------|-----------|-------------------------|
| FARM NAME: MJ Snodg                                                                                                                                                                                                                                                                                                                                                                                                                                                                                                            | WELL NO   | ).:                     |
|                                                                                                                                                                                                                                                                                                                                                                                                                                                                                                                                |           |                         |
| RESPONSIBLE PARTY NAME: Triad Hunter, LLC                                                                                                                                                                                                                                                                                                                                                                                                                                                                                      |           |                         |
| county: Roane                                                                                                                                                                                                                                                                                                                                                                                                                                                                                                                  | DISTRICT: | Smithfield              |
| QUADRANGLE: Tariff                                                                                                                                                                                                                                                                                                                                                                                                                                                                                                             |           |                         |
| SURFACE OWNER: Dave                                                                                                                                                                                                                                                                                                                                                                                                                                                                                                            | lineyard  |                         |
| ROYALTY OWNER: Please See Attached sheets                                                                                                                                                                                                                                                                                                                                                                                                                                                                                      |           |                         |
| UTM GPS NORTHING: 4279730.19                                                                                                                                                                                                                                                                                                                                                                                                                                                                                                   |           |                         |
| UTM GPS EASTING: 48244                                                                                                                                                                                                                                                                                                                                                                                                                                                                                                         |           | <sub>/ATION:</sub> 921' |
| The Responsible Party named above has chosen to submit GPS coordinates in lieu of preparing a new well location plat for a plugging permit or assigned API number on the above well. The Office of Oil and Gas will not accept GPS coordinates that do not meet the following requirements:  1. Datum: NAD 1983, Zone: 17 North, Coordinate Units: meters, Altitude: height above mean sea level (MSL) – meters.  2. Accuracy to Datum – 3.05 meters  3. Data Collection Method: Survey grade GPS: Post Processed Differential |           |                         |
| Real-Time Differential                                                                                                                                                                                                                                                                                                                                                                                                                                                                                                         |           |                         |
| Mapping Grade GPS X: Post Processed Differential X                                                                                                                                                                                                                                                                                                                                                                                                                                                                             |           |                         |
| Real-Time Differential                                                                                                                                                                                                                                                                                                                                                                                                                                                                                                         |           |                         |
| 4. Letter size copy of the topography map showing the well location.  I the undersigned, hereby certify this data is correct to the best of my knowledge and belief and shows all the information required by law and the regulations issued and prescribed by the Office of Oil and Gas.  SR. W. Alfarattur Off. 2(26) 2013                                                                                                                                                                                                   |           |                         |
| Signature                                                                                                                                                                                                                                                                                                                                                                                                                                                                                                                      | Title     | Date                    |