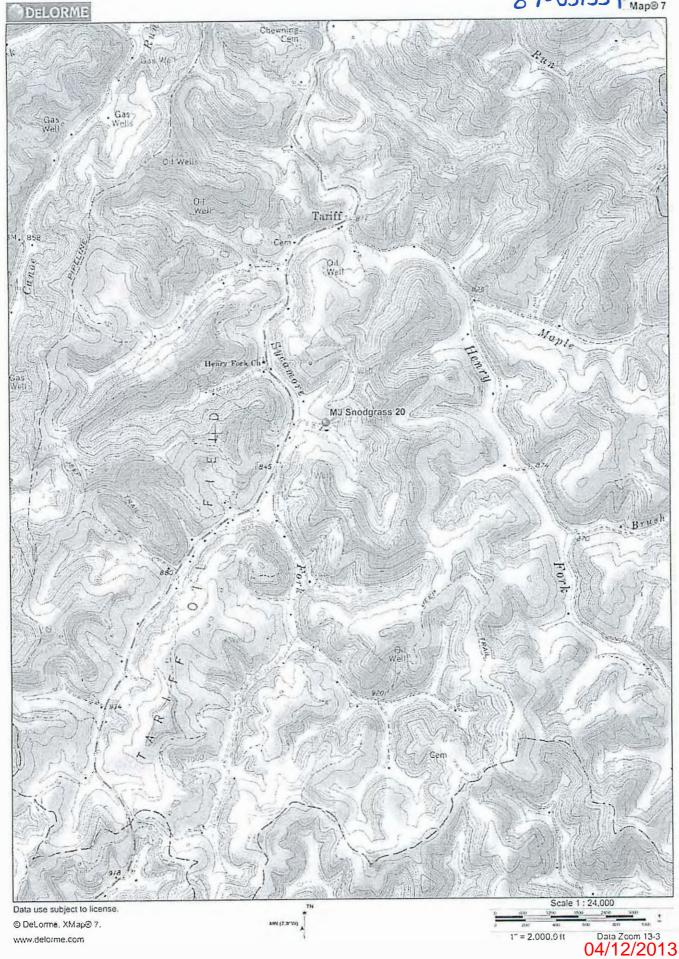

## West Virginia Department of Environmental Protection Office of Oil and Gas WELL LOCATION FORM: GPS

| API: 47-8/\(\exists 3153\)                                                                                                                                                                                                                                                                                                                                                                                                                                                                                                     | well no.: 20                       |
|--------------------------------------------------------------------------------------------------------------------------------------------------------------------------------------------------------------------------------------------------------------------------------------------------------------------------------------------------------------------------------------------------------------------------------------------------------------------------------------------------------------------------------|------------------------------------|
| FARM NAME: MJ Snodgrass                                                                                                                                                                                                                                                                                                                                                                                                                                                                                                        |                                    |
| RESPONSIBLE PARTY NAME: Triad Hunter, LLC                                                                                                                                                                                                                                                                                                                                                                                                                                                                                      |                                    |
| county: Roane                                                                                                                                                                                                                                                                                                                                                                                                                                                                                                                  | DISTRICT: Smithfield               |
| QUADRANGLE: Tariff                                                                                                                                                                                                                                                                                                                                                                                                                                                                                                             |                                    |
| SURFACE OWNER: Randall Bailey                                                                                                                                                                                                                                                                                                                                                                                                                                                                                                  |                                    |
| ROYALTY OWNER: Please see attached sheets                                                                                                                                                                                                                                                                                                                                                                                                                                                                                      |                                    |
| UTM GPS NORTHING: 4279837.40                                                                                                                                                                                                                                                                                                                                                                                                                                                                                                   |                                    |
| UTM GPS EASTING: 482585.80                                                                                                                                                                                                                                                                                                                                                                                                                                                                                                     | GPS ELEVATION: 945'                |
| The Responsible Party named above has chosen to submit GPS coordinates in lieu of preparing a new well location plat for a plugging permit or assigned API number on the above well. The Office of Oil and Gas will not accept GPS coordinates that do not meet the following requirements:  1. Datum: NAD 1983, Zone: 17 North, Coordinate Units: meters, Altitude: height above mean sea level (MSL) – meters.  2. Accuracy to Datum – 3.05 meters  3. Data Collection Method: Survey grade GPS: Post Processed Differential |                                    |
| Real-Time Differential                                                                                                                                                                                                                                                                                                                                                                                                                                                                                                         |                                    |
| Mapping Grade GPS X: Post Processed Differential X                                                                                                                                                                                                                                                                                                                                                                                                                                                                             |                                    |
| Real-Time Differential                                                                                                                                                                                                                                                                                                                                                                                                                                                                                                         |                                    |
| 4. Letter size copy of the topography map showing the well location.  I the undersigned, hereby certify this data is correct to the best of my knowledge and belief and shows all the information required by law and the regulations issued and prescribed by the Office of Oil and Gas.                                                                                                                                                                                                                                      |                                    |
| St. UP. AN                                                                                                                                                                                                                                                                                                                                                                                                                                                                                                                     | PALARHIAN OP. Z Z6/2013 Title Date |
| Signature                                                                                                                                                                                                                                                                                                                                                                                                                                                                                                                      | i itie Date                        |