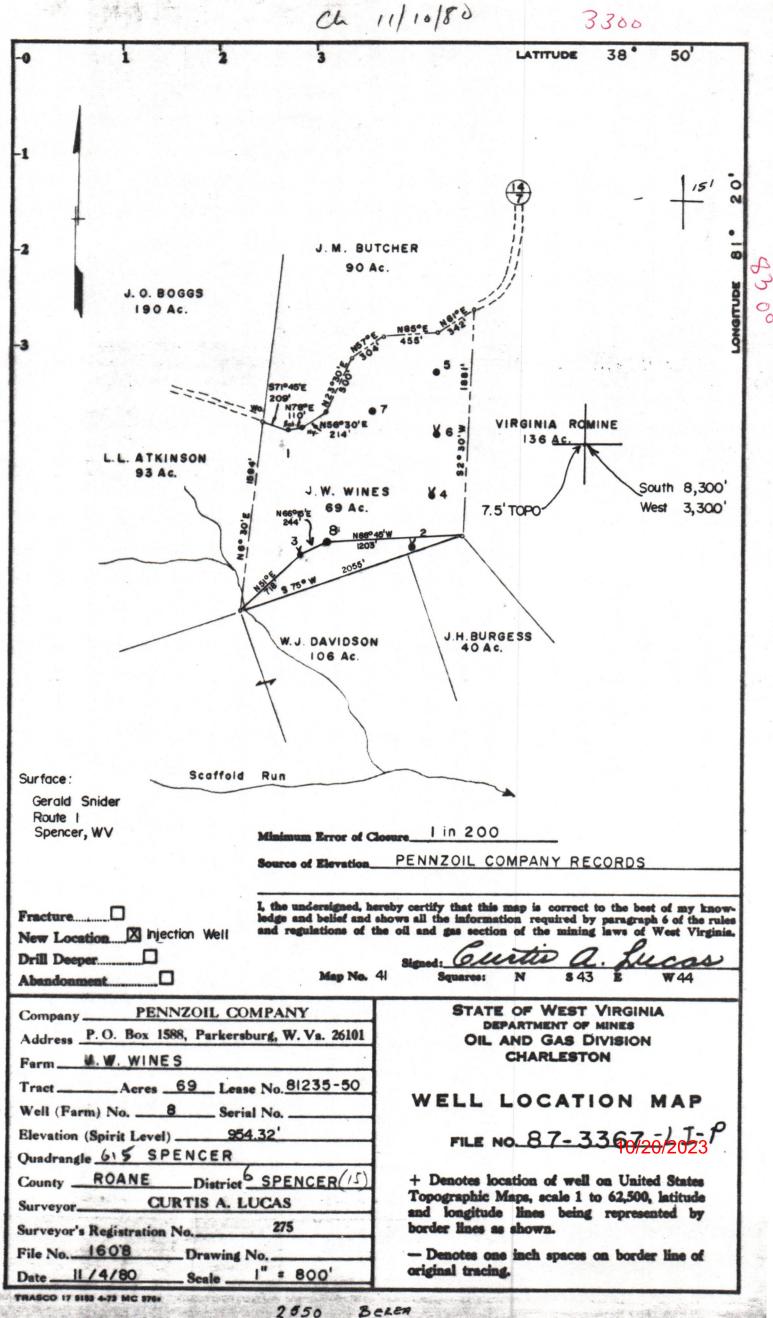

# OIL & GAS DINISION DT. TA SONISION DT. TA ANISION OIL AND GAS WELL PERMIT APPLICATION

TO THE DEPARTMENT OF MINES. Charleston, W. Va.

| Surface Owner                      | Gerald                  | Snider              |                                      |
|------------------------------------|-------------------------|---------------------|--------------------------------------|
| Address                            | Rt. 1,                  | Spencer             | , WV                                 |
| Mineral Owner<br>Address P. 1716 1 | Mr. L. H.<br>Mashington | Ostrye,<br>Ave.,Par | <u>Atty-in-Fac</u> t<br>rkersburg,WV |
| Coal Owner                         |                         |                     |                                      |
| Address                            |                         |                     |                                      |
| Coal Operator                      | NO COMMERC              | CIAL COAL           | -                                    |
|                                    |                         |                     |                                      |

| DATE        | Novemb  | per 6,  | 1980  | )       |           |
|-------------|---------|---------|-------|---------|-----------|
| Company_    | Pennzo  | oil Cor | npany | Y       |           |
| Address     | P. 0.   | Box 1   | 588,  | Parkers | burg,WV   |
| Farm J      | W. Wi   | ines    |       | Acres   | 69        |
| Location (  | waters) | Scat    | ffold | Run     |           |
| Well No     | 8       |         |       | Elevati | on 954.32 |
|             |         |         |       | Count   |           |
| Quadrangle. | Sper    | icer    |       |         |           |
|             |         |         |       |         |           |

| The undersigned well operation | itor is entitled to drill upon th              | e above named farm or tract | of land for oil and gas, having |
|--------------------------------|------------------------------------------------|-----------------------------|---------------------------------|
| title thereto, (or as the case | may be) under grant or lease                   | dated March 16              | 19 06 by Margaret               |
| Wine, et vir made t            | •W. C. Neill                                   |                             | day of                          |
| 19 in                          | County, Book                                   | Page 614                    | duy or                          |
| V                              | 그는 것은 모양이 집을 가지 않는 것을 하는 것을 가지 않는 것을 하는 것이 없다. |                             |                                 |

\_NEW WELL \_\_\_\_ \_\_DRILL DEEPER \_ \_REDRILL \_\_\_\_ \_FRACTURE OR STIMULAT \_OIL AND GAS WELL ORIGINALLY DRILLED BEFORE JUNE 5, 1969.

The enclosed plat was prepared by a registered engineer or licensed land surveyor and all coal owners and/or operate have been notified as of the above date.

Well O

47-087-3367-LI

#### THIS IS AN ESTIMATE ONLY ACTUAL MEDRICATION WILL BE SUBMITTED ON COMPLETION

| PROCOSED WORK ORDER TO DRILL            | DEEDENFRAUTURE STUMULATE |
|-----------------------------------------|--------------------------|
| DRILLING CONTRACTORS of Known           | RESPONSIBLE AGENT        |
| NAME                                    | NAME Pennzoil Company    |
| ADDRESS                                 | ADDRESS Parkersburg, WV  |
| TULEPHONE                               | TELEPHONE 422-6565       |
| ESTIMATED DEPTH OF COMPLETED WELL. 2650 | ROTARYX CABLE TOOLS      |
| PROPOSED GEOLOGICAL FORMATION: Berea    |                          |
|                                         |                          |

#### SITE REGISTRATION APPLICATION FORM STATE OF WEST VIRGINIA/NPDES GENERAL PERMIT FOR OIL AND GAS DRILLING PIT WASTE DISCHARGE

| 1. Company Name Perkins Oil & Gas Inc                          |
|----------------------------------------------------------------|
| 2. Mailing Address Rt 2, Pennsboro, WV 26415                   |
| 3. Telephone 659-2136 4.Well Name J W Wines 8                  |
| 5. Latitude 38° 48' 03" Longitude 81° 23' 15"                  |
| 6. NPDES # WV0073343 7. Dept. Oil & Gas Permit NO. 47-087-3367 |
| 8. County Roane 9. Nearest Town Spencer                        |
| 10. Nearest Stream Scaffold Run=11. Tributary of Tanner Run    |
| 12. Will Discharge be Contracted Out? yes noX                  |
| 13. If Yes, Proposed Contractor                                |
| Address                                                        |
| Telephone                                                      |
| 14. Proposed Disposal Method: UIC Land application             |