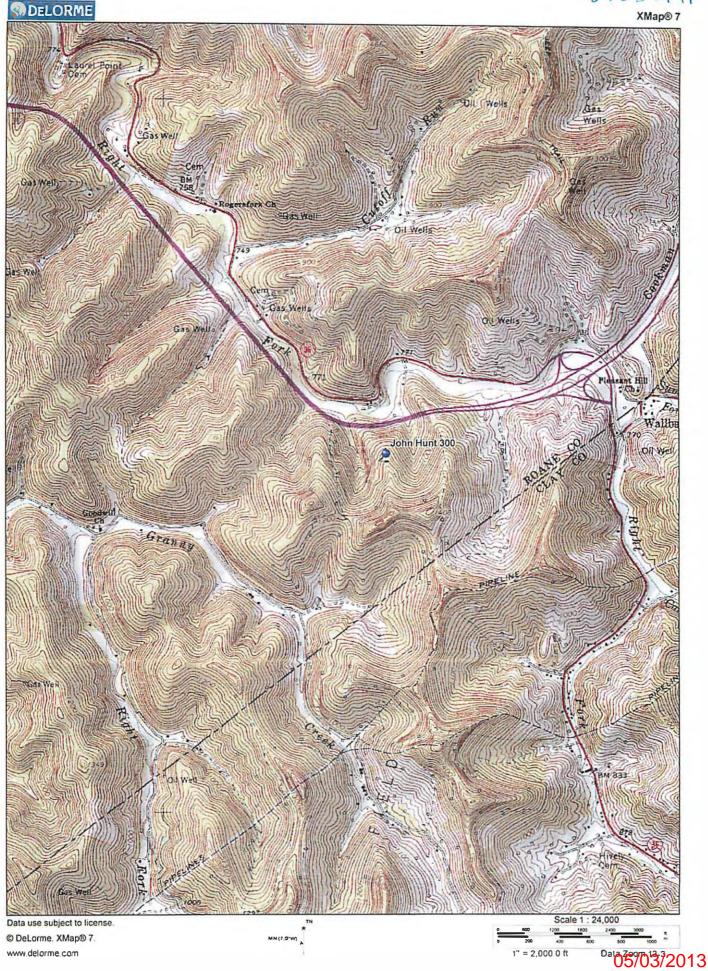

## WELL LOCATION FORM: GPS

| <sub>API:</sub> 47-087-3399                                                                                                                                                                                                                                                                                                                                                                                                                                                                                                    | well no.: 300        |
|--------------------------------------------------------------------------------------------------------------------------------------------------------------------------------------------------------------------------------------------------------------------------------------------------------------------------------------------------------------------------------------------------------------------------------------------------------------------------------------------------------------------------------|----------------------|
| FARM NAME: John Hunt                                                                                                                                                                                                                                                                                                                                                                                                                                                                                                           |                      |
| RESPONSIBLE PARTY NAME: Triad Hunter, LLC                                                                                                                                                                                                                                                                                                                                                                                                                                                                                      |                      |
|                                                                                                                                                                                                                                                                                                                                                                                                                                                                                                                                | pistrict: Geary      |
| QUADRANGLE: Newton                                                                                                                                                                                                                                                                                                                                                                                                                                                                                                             |                      |
| SURFACE OWNER: John Hunt                                                                                                                                                                                                                                                                                                                                                                                                                                                                                                       |                      |
| ROYALTY OWNER: Please see attached sheet                                                                                                                                                                                                                                                                                                                                                                                                                                                                                       |                      |
| UTM GPS NORTHING: 4268279.19                                                                                                                                                                                                                                                                                                                                                                                                                                                                                                   |                      |
| UTM GPS EASTING: 486919.41                                                                                                                                                                                                                                                                                                                                                                                                                                                                                                     | GPS ELEVATION: 1095' |
| The Responsible Party named above has chosen to submit GPS coordinates in lieu of preparing a new well location plat for a plugging permit or assigned API number on the above well. The Office of Oil and Gas will not accept GPS coordinates that do not meet the following requirements:  1. Datum: NAD 1983, Zone: 17 North, Coordinate Units: meters, Altitude: height above mean sea level (MSL) – meters.  2. Accuracy to Datum – 3.05 meters  3. Data Collection Method: Survey grade GPS: Post Processed Differential |                      |
| Real-Time Differential                                                                                                                                                                                                                                                                                                                                                                                                                                                                                                         |                      |
| Mapping Grade GPS: Post Processed Differential  Real-Time Differential                                                                                                                                                                                                                                                                                                                                                                                                                                                         |                      |
| 4. Letter size copy of the topography map showing the well location.  I the undersigned, hereby certify this data is correct to the best of my knowledge and belief and shows all the information required by law and the regulations issued and prescribed by the Office of Oil and Gas.  SR-US Alfalactics OF 2/26/2013  Signature Title Date                                                                                                                                                                                |                      |
| 1.                                                                                                                                                                                                                                                                                                                                                                                                                                                                                                                             |                      |