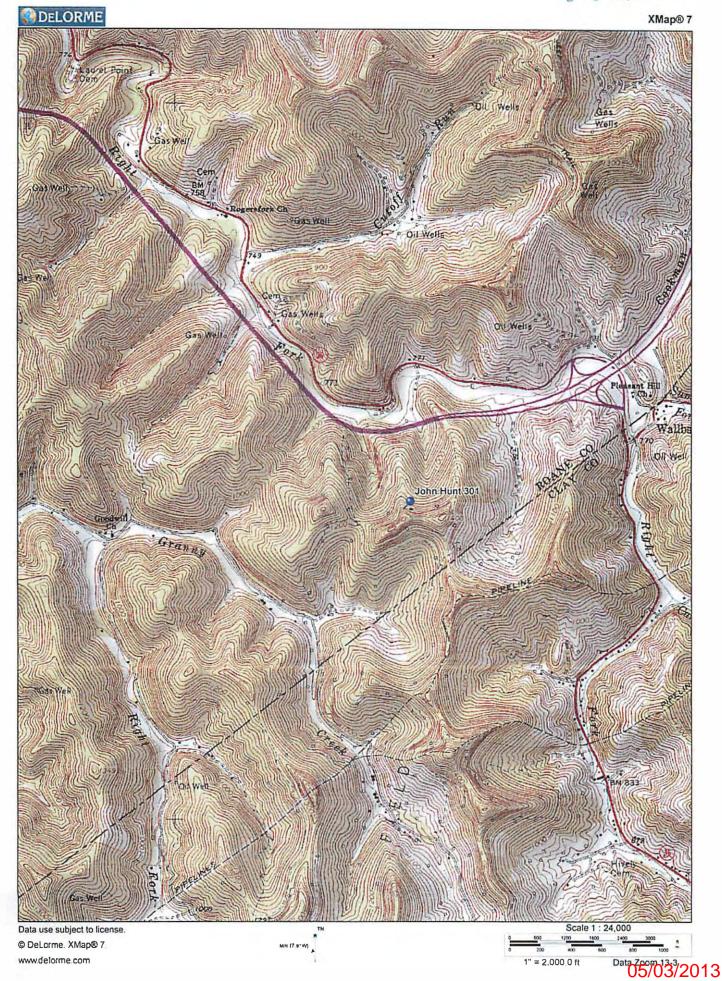

## West Virginia Department of Environmental Protection Office of Oil and Gas WELL LOCATION FORM: GPS

| WELL LOCATION FORM: GPS                                                                                                                                                                                                                                             |  |
|---------------------------------------------------------------------------------------------------------------------------------------------------------------------------------------------------------------------------------------------------------------------|--|
| well no.: 301                                                                                                                                                                                                                                                       |  |
|                                                                                                                                                                                                                                                                     |  |
| RESPONSIBLE PARTY NAME: Triad Hunter, LLC                                                                                                                                                                                                                           |  |
| DISTRICT: Geary                                                                                                                                                                                                                                                     |  |
|                                                                                                                                                                                                                                                                     |  |
| lunt                                                                                                                                                                                                                                                                |  |
| e see attached sheet                                                                                                                                                                                                                                                |  |
| 952.72                                                                                                                                                                                                                                                              |  |
| 9.39 GPS ELEVATION: 1340'                                                                                                                                                                                                                                           |  |
| e has chosen to submit GPS coordinates in lieu of for a plugging permit or assigned API number on the Gas will not accept GPS coordinates that do not meet e: 17 North, Coordinate Units: meters, Altitude: evel (MSL) – meters.  05 meters : rocessed Differential |  |
| Time Differential                                                                                                                                                                                                                                                   |  |
| t Processed DifferentialX                                                                                                                                                                                                                                           |  |
| al-Time Differential                                                                                                                                                                                                                                                |  |
| topography map showing the well location. s data is correct to the best of my knowledge and required by law and the regulations issued and Gas.                                                                                                                     |  |
| SR.V1. APPALAUTIAN OF. 2/26/2013  Title Date                                                                                                                                                                                                                        |  |
|                                                                                                                                                                                                                                                                     |  |