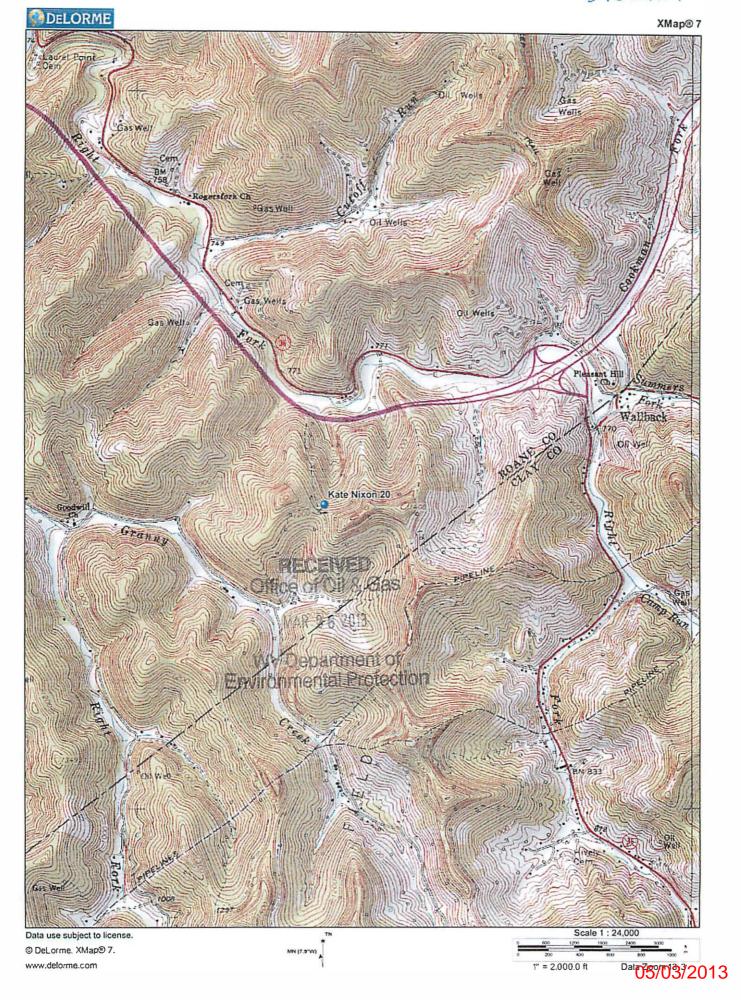

## WELL LOCATION FORM: GPS

| W DDD DC                                                                                                                                                                                                                                                                                                                                                                                                                                                                                                                       | CATION I ORM. GIO                           |
|--------------------------------------------------------------------------------------------------------------------------------------------------------------------------------------------------------------------------------------------------------------------------------------------------------------------------------------------------------------------------------------------------------------------------------------------------------------------------------------------------------------------------------|---------------------------------------------|
| <sub>API:</sub> 47-87-3411                                                                                                                                                                                                                                                                                                                                                                                                                                                                                                     | wellno.: 20                                 |
| FARM NAME: Kate Nixon                                                                                                                                                                                                                                                                                                                                                                                                                                                                                                          | 1                                           |
| RESPONSIBLE PARTY NAME:                                                                                                                                                                                                                                                                                                                                                                                                                                                                                                        | Triad Hunter, LLC                           |
|                                                                                                                                                                                                                                                                                                                                                                                                                                                                                                                                | DISTRICT: Geary                             |
| QUADRANGLE: Newton                                                                                                                                                                                                                                                                                                                                                                                                                                                                                                             |                                             |
| SURFACE OWNER: Division of Natural Resources                                                                                                                                                                                                                                                                                                                                                                                                                                                                                   |                                             |
| ROYALTY OWNER: Please see attached sheets                                                                                                                                                                                                                                                                                                                                                                                                                                                                                      |                                             |
| UTM GPS NORTHING: 4267                                                                                                                                                                                                                                                                                                                                                                                                                                                                                                         |                                             |
|                                                                                                                                                                                                                                                                                                                                                                                                                                                                                                                                | 7.37 GPS ELEVATION: 1187'                   |
| The Responsible Party named above has chosen to submit GPS coordinates in lieu of preparing a new well location plat for a plugging permit or assigned API number on the above well. The Office of Oil and Gas will not accept GPS coordinates that do not meet the following requirements:  1. Datum: NAD 1983, Zone: 17 North, Coordinate Units: meters. Altitude: height above mean sea level (MSL) – meters.  2. Accuracy to Datum – 3.05 meters  3. Data Collection Method: Survey grade GPS: Post Processed Differential |                                             |
| Real-Time Differential                                                                                                                                                                                                                                                                                                                                                                                                                                                                                                         |                                             |
| Mapping Grade GPS X: Post Processed Differential X                                                                                                                                                                                                                                                                                                                                                                                                                                                                             |                                             |
| Real-Time Differential                                                                                                                                                                                                                                                                                                                                                                                                                                                                                                         |                                             |
| 4. Letter size copy of the topography map showing the well location.  I the undersigned, hereby certify this data is correct to the best of my knowledge and belief and shows all the information required by law and the regulations issued and prescribed by the Office of Oil and Gas.                                                                                                                                                                                                                                      |                                             |
| Signature 127                                                                                                                                                                                                                                                                                                                                                                                                                                                                                                                  | SR VI. APPALACHUN OP. 2/26/2013  Title Date |
|                                                                                                                                                                                                                                                                                                                                                                                                                                                                                                                                |                                             |