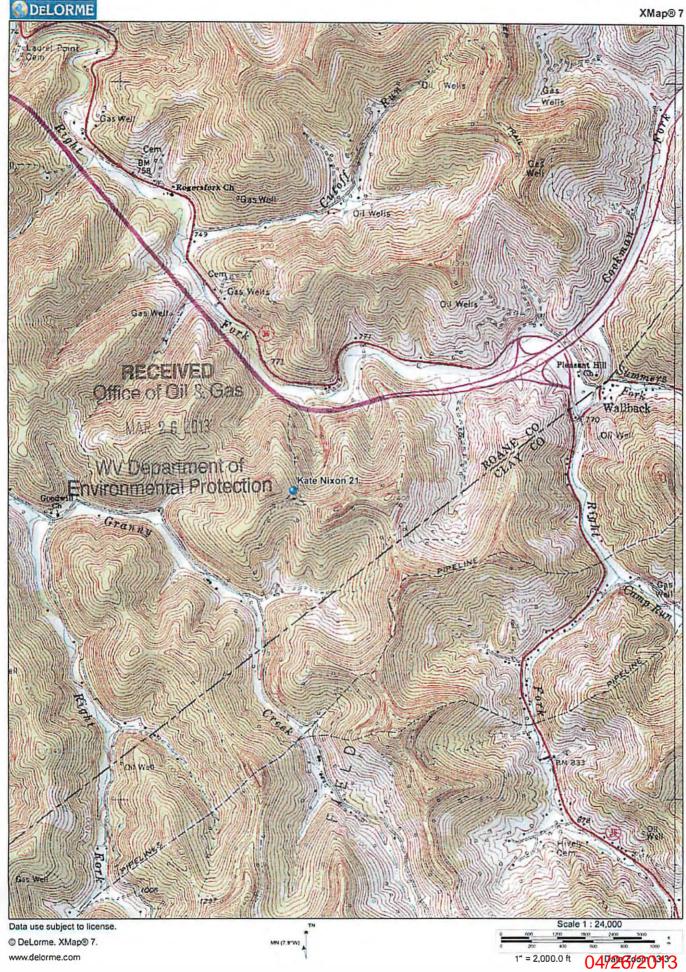

## West Virginia Department of Environmental Protection Office of Oil and Gas WELL LOCATION FORM: GPS

| WELL LOCATION FORM: GIS                                                                                                                                                                                                                                                                                                                                                                                                                                                                                                        |                        |           |
|--------------------------------------------------------------------------------------------------------------------------------------------------------------------------------------------------------------------------------------------------------------------------------------------------------------------------------------------------------------------------------------------------------------------------------------------------------------------------------------------------------------------------------|------------------------|-----------|
| <sub>API:</sub> 47-87-3412                                                                                                                                                                                                                                                                                                                                                                                                                                                                                                     | WELL NO.: 2            | 21        |
| FARM NAME: Kate Nixon                                                                                                                                                                                                                                                                                                                                                                                                                                                                                                          |                        |           |
| RESPONSIBLE PARTY NAME: Triad Hunter, LLC                                                                                                                                                                                                                                                                                                                                                                                                                                                                                      |                        |           |
| county: Roane                                                                                                                                                                                                                                                                                                                                                                                                                                                                                                                  | BISTRICT: Ge           | ary       |
| QUADRANGLE: Newton                                                                                                                                                                                                                                                                                                                                                                                                                                                                                                             |                        |           |
| SURFACE OWNER: Division of Natural Resources                                                                                                                                                                                                                                                                                                                                                                                                                                                                                   |                        |           |
| ROYALTY OWNER: Please see attached sheets                                                                                                                                                                                                                                                                                                                                                                                                                                                                                      |                        |           |
| UTM GPS NORTHING: 426                                                                                                                                                                                                                                                                                                                                                                                                                                                                                                          |                        |           |
| UTM GPS EASTING: 486580.81 GPS ELEVATION: 1238'                                                                                                                                                                                                                                                                                                                                                                                                                                                                                |                        |           |
| The Responsible Party named above has chosen to submit GPS coordinates in lieu of preparing a new well location plat for a plugging permit or assigned API number on the above well. The Office of Oil and Gas will not accept GPS coordinates that do not meet the following requirements:  1. Datum: NAD 1983, Zone: 17 North, Coordinate Units: meters, Altitude: height above mean sea level (MSL) – meters.  2. Accuracy to Datum – 3.05 meters  3. Data Collection Method: Survey grade GPS: Post Processed Differential |                        |           |
| Real-Time Differential                                                                                                                                                                                                                                                                                                                                                                                                                                                                                                         |                        |           |
| Mapping Grade GPS X : Post Processed Differential X                                                                                                                                                                                                                                                                                                                                                                                                                                                                            |                        |           |
| Real-Time Differential                                                                                                                                                                                                                                                                                                                                                                                                                                                                                                         |                        |           |
| 4. Letter size copy of the topography map showing the well location.  I the undersigned, hereby certify this data is correct to the best of my knowledge and belief and shows all the information required by law and the regulations issued and prescribed by the Office of Oil and Gas.                                                                                                                                                                                                                                      |                        |           |
| Lang Korn                                                                                                                                                                                                                                                                                                                                                                                                                                                                                                                      | SR. VP. APPALACHIAS OF | 2/26/2013 |
| Signature                                                                                                                                                                                                                                                                                                                                                                                                                                                                                                                      | Title                  | Date      |