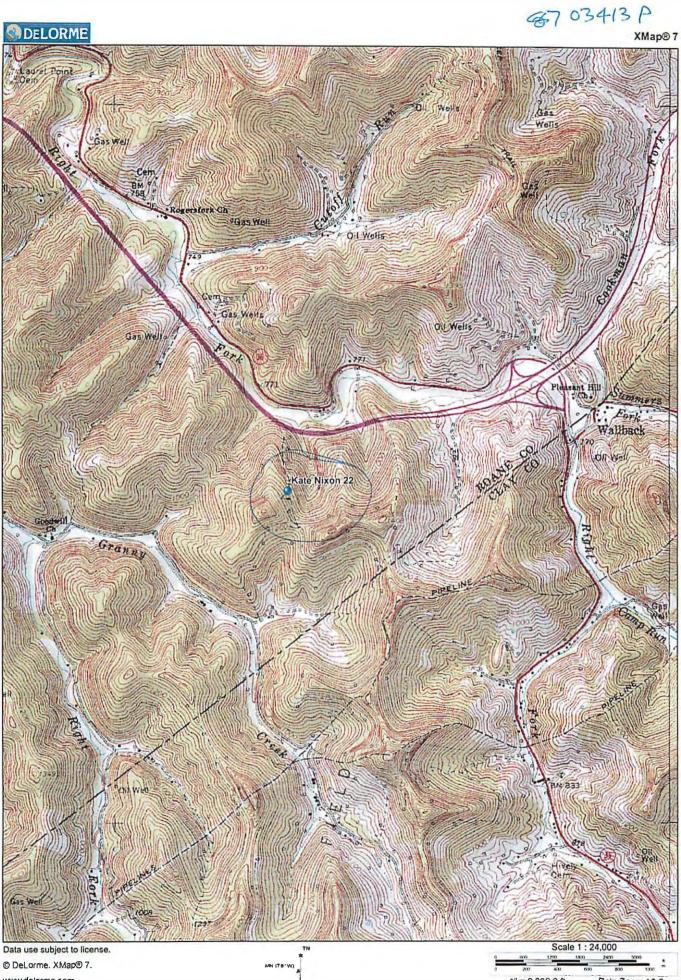

| WW-7                                                 |  |  |  |
|------------------------------------------------------|--|--|--|
| 8-30-06                                              |  |  |  |
|                                                      |  |  |  |
| West Virginia Department of Environmental Protection |  |  |  |
| Office of Oil and Gas                                |  |  |  |
| WELL LOCATION FORM: GPS                              |  |  |  |
| API: 47-87-3413 WELL NO.: 22                         |  |  |  |
| FARM NAME: Kate Nixon                                |  |  |  |
| RESPONSIBLE PARTY NAME: Triad Hunter, LLC            |  |  |  |
| COUNTY: Roane DISTRICT: Geary                        |  |  |  |
| QUADRANGLE: Newton                                   |  |  |  |
| SURFACE OWNER: Division of Natural Resources         |  |  |  |
| ROYALTY OWNER: Please see attached sheets            |  |  |  |
| UTM GPS NORTHING: 4268033.86                         |  |  |  |
| UTM GPS EASTING: 486581.05 GPS ELEVATION: 1190'      |  |  |  |

 Real-Time Differential
 \_\_\_\_\_

 Mapping Grade GPS
 X : Post Processed Differential

Real-Time Differential

4. Letter size copy of the topography map showing the well location. I the undersigned, hereby certify this data is correct to the best of my knowledge and belief and shows all the information required by law and the regulations issued and prescribed by the Office of Oil and Gas.