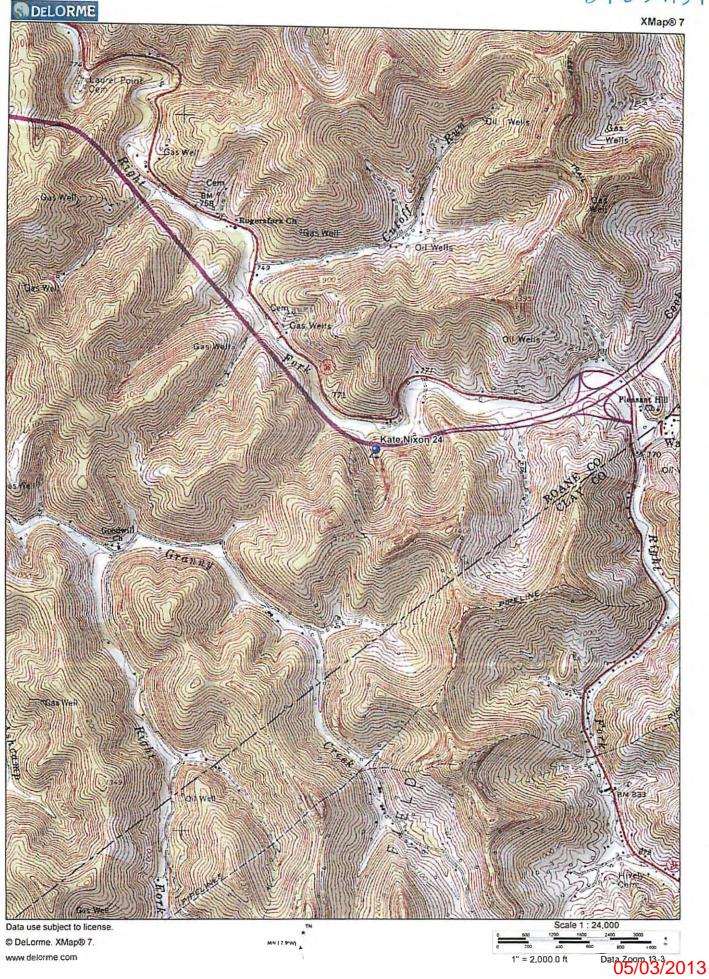

## WELL LOCATION FORM: GPS

| API: 47-087-3415 WELL NO.: 24                                                                                                                                                                                                                                                                                                                                                                                                                                                                                                  |   |
|--------------------------------------------------------------------------------------------------------------------------------------------------------------------------------------------------------------------------------------------------------------------------------------------------------------------------------------------------------------------------------------------------------------------------------------------------------------------------------------------------------------------------------|---|
| FARM NAME: Kate Nixon                                                                                                                                                                                                                                                                                                                                                                                                                                                                                                          |   |
| RESPONSIBLE PARTY NAME: Triad Hunter, LLC                                                                                                                                                                                                                                                                                                                                                                                                                                                                                      |   |
| COUNTY: Roane DISTRICT: Geary                                                                                                                                                                                                                                                                                                                                                                                                                                                                                                  |   |
| QUADRANGLE: Newton                                                                                                                                                                                                                                                                                                                                                                                                                                                                                                             |   |
| SURFACE OWNER: WV Division of Natural Resources                                                                                                                                                                                                                                                                                                                                                                                                                                                                                |   |
| ROYALTY OWNER: Please see attached sheet                                                                                                                                                                                                                                                                                                                                                                                                                                                                                       |   |
| UTM GPS NORTHING: 4268371.61                                                                                                                                                                                                                                                                                                                                                                                                                                                                                                   |   |
| UTM GPS EASTING: 486726.51 GPS ELEVATION: 797'                                                                                                                                                                                                                                                                                                                                                                                                                                                                                 |   |
| The Responsible Party named above has chosen to submit GPS coordinates in lieu of preparing a new well location plat for a plugging permit or assigned API number on the above well. The Office of Oil and Gas will not accept GPS coordinates that do not meet the following requirements:  1. Datum: NAD 1983, Zone: 17 North, Coordinate Units: meters, Altitude: height above mean sea level (MSL) – meters.  2. Accuracy to Datum – 3.05 meters  3. Data Collection Method: Survey grade GPS: Post Processed Differential |   |
| Real-Time Differential                                                                                                                                                                                                                                                                                                                                                                                                                                                                                                         |   |
| Mapping Grade GPS: Post Processed Differential                                                                                                                                                                                                                                                                                                                                                                                                                                                                                 |   |
| Real-Time Differential                                                                                                                                                                                                                                                                                                                                                                                                                                                                                                         |   |
| 4. Letter size copy of the topography map showing the well location. I the undersigned, hereby certify this data is correct to the best of my knowledge and belief and shows all the information required by law and the regulations issued and prescribed by the Office of Oil and Gas.                                                                                                                                                                                                                                       |   |
| Signature Sr. VP Affalaction OP 2/26/201                                                                                                                                                                                                                                                                                                                                                                                                                                                                                       | 3 |