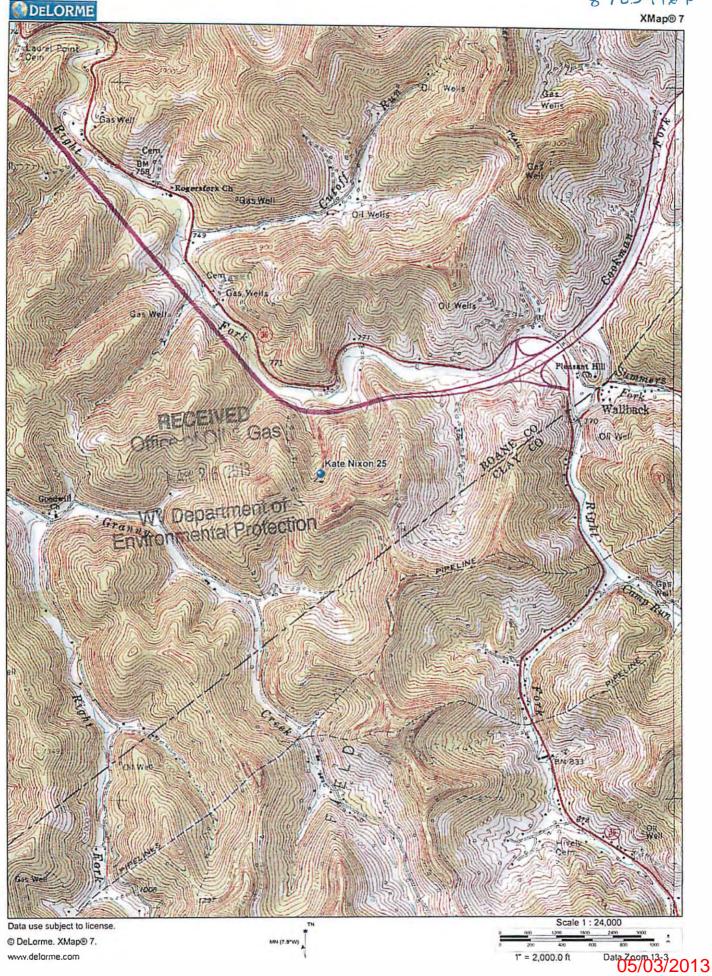

## WELL LOCATION FORM: GPS

| API: 47-87-3416 WELL NO.: 25                                                                                                                                                                                                                                                                                                                                                                                                                                                                                                   |
|--------------------------------------------------------------------------------------------------------------------------------------------------------------------------------------------------------------------------------------------------------------------------------------------------------------------------------------------------------------------------------------------------------------------------------------------------------------------------------------------------------------------------------|
| FARM NAME: Kate Nixon                                                                                                                                                                                                                                                                                                                                                                                                                                                                                                          |
| RESPONSIBLE PARTY NAME: Triad Hunter, LLC                                                                                                                                                                                                                                                                                                                                                                                                                                                                                      |
| COUNTY: Roane DISTRICT: Geary                                                                                                                                                                                                                                                                                                                                                                                                                                                                                                  |
| QUADRANGLE: Newton                                                                                                                                                                                                                                                                                                                                                                                                                                                                                                             |
| SURFACE OWNER: Division of Natural Resources                                                                                                                                                                                                                                                                                                                                                                                                                                                                                   |
| ROYALTY OWNER: Please see attached sheets                                                                                                                                                                                                                                                                                                                                                                                                                                                                                      |
| UTM GPS NORTHING: 4268001.34                                                                                                                                                                                                                                                                                                                                                                                                                                                                                                   |
| UTM GPS EASTING: 486774.15 GPS ELEVATION: 1073'                                                                                                                                                                                                                                                                                                                                                                                                                                                                                |
| The Responsible Party named above has chosen to submit GPS coordinates in lieu of preparing a new well location plat for a plugging permit or assigned API number on the above well. The Office of Oil and Gas will not accept GPS coordinates that do not meet the following requirements:  1. Datum: NAD 1983, Zone: 17 North, Coordinate Units: meters, Altitude: height above mean sea level (MSL) – meters.  2. Accuracy to Datum – 3.05 meters  3. Data Collection Method: Survey grade GPS: Post Processed Differential |
| Real-Time DifferentialX                                                                                                                                                                                                                                                                                                                                                                                                                                                                                                        |
| Mapping Grade GPS X: Post Processed Differential X  Real-Time Differential                                                                                                                                                                                                                                                                                                                                                                                                                                                     |
| 4. Letter size copy of the topography map showing the well location.  I the undersigned, hereby certify this data is correct to the best of my knowledge and belief and shows all the information required by law and the regulations issued and broscribed by the Office of Oil and Gas.  See VP APIALAUTIAN OF 2/26/2013  Signature Title Date                                                                                                                                                                               |