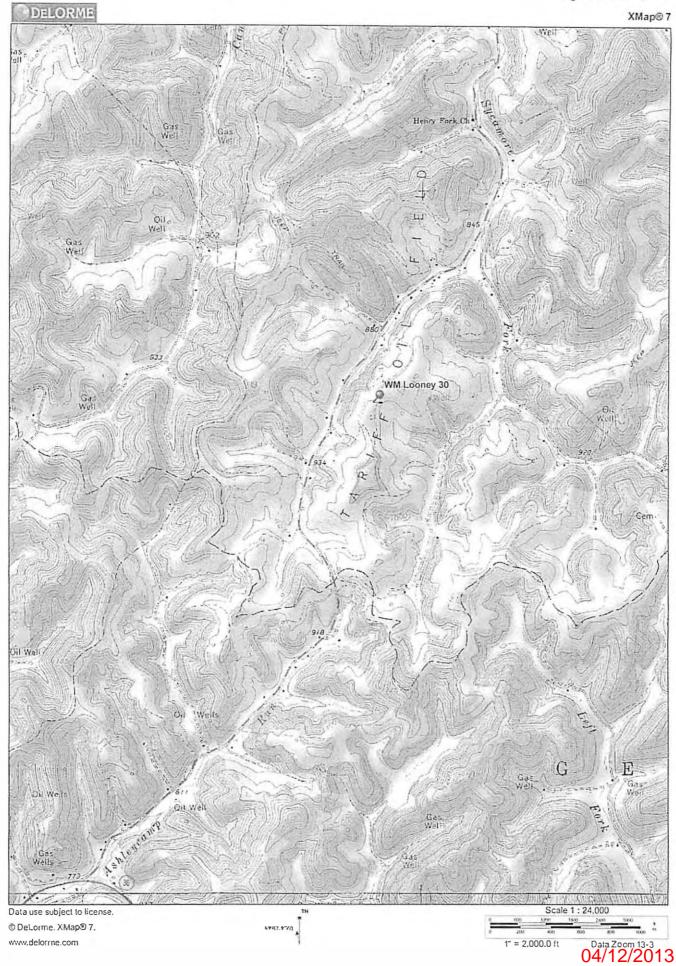

## West Virginia Department of Environmental Protection 47.087-03659 Office of Oil and Gas WELL LOCATION FORM: GPS

| <sub>API:</sub> 47-087-3659                                                                                                                                                                                                                                            | WELL NO.:                                                                                                                                 | 30                                      |
|------------------------------------------------------------------------------------------------------------------------------------------------------------------------------------------------------------------------------------------------------------------------|-------------------------------------------------------------------------------------------------------------------------------------------|-----------------------------------------|
| FARM NAME: WM LOONE                                                                                                                                                                                                                                                    | ey .                                                                                                                                      |                                         |
| RESPONSIBLE PARTY NAME: Triad Hunter, LLC                                                                                                                                                                                                                              |                                                                                                                                           |                                         |
| COUNTY: Roane                                                                                                                                                                                                                                                          | bistrict: Sn                                                                                                                              | nithfield                               |
| QUADRANGLE: Newton                                                                                                                                                                                                                                                     |                                                                                                                                           |                                         |
| SURFACE OWNER: Triad H                                                                                                                                                                                                                                                 | lunter                                                                                                                                    |                                         |
| ROYALTY OWNER: PUASC                                                                                                                                                                                                                                                   |                                                                                                                                           |                                         |
| UTM GPS NORTHING: 4278                                                                                                                                                                                                                                                 |                                                                                                                                           |                                         |
| UTM GPS EASTING: 481550                                                                                                                                                                                                                                                | 6.99 GPS ELEVAT                                                                                                                           | <sub>TION:</sub> 1077'                  |
| The Responsible Party named above preparing a new well location plat f above well. The Office of Oil and C the following requirements:  1. Datum: NAD 1983, Zon height above mean sea le 2. Accuracy to Datum – 3.0 3. Data Collection Method Survey grade GPS: Post P | or a plugging permit or assigned as will not accept GPS coordinates: 17 North, Coordinate Units: meeters.  15 meters 16 meters 17 meters. | API number on the test that do not meet |
| Real-1                                                                                                                                                                                                                                                                 | Time Differential                                                                                                                         |                                         |
| Mapping Grade GPS X: Pos                                                                                                                                                                                                                                               |                                                                                                                                           |                                         |
|                                                                                                                                                                                                                                                                        | al-Time Differential                                                                                                                      |                                         |
| 4. Letter size copy of the I the undersigned, hereby certify thi belief and shows all the information prescribed by the Office of Oil and                                                                                                                              | required by law and the regulation                                                                                                        | knowledge and                           |
| Com Kox-                                                                                                                                                                                                                                                               | JK. UP APPALARMENT OP                                                                                                                     | 2/26/2013                               |
| Signature                                                                                                                                                                                                                                                              | Title                                                                                                                                     | Date                                    |