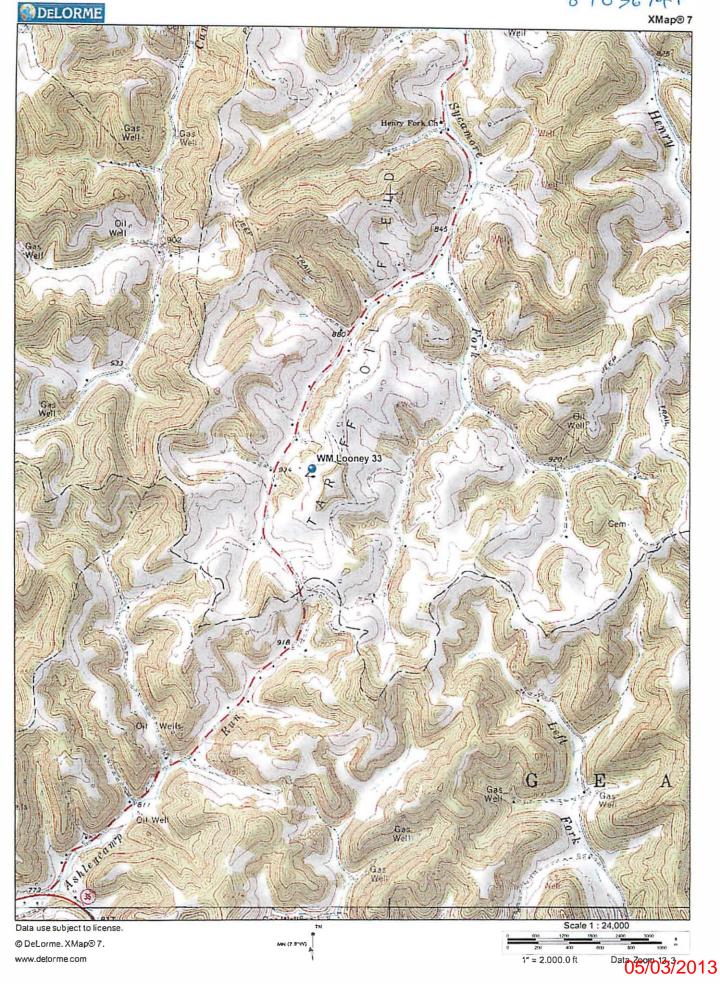

## WELL LOCATION FORM: GPS

| WELL LOCATION FORM. GIS                                                                                                                                                                                                                                                                                                                                                                                                                                                                                                        |                  |                |
|--------------------------------------------------------------------------------------------------------------------------------------------------------------------------------------------------------------------------------------------------------------------------------------------------------------------------------------------------------------------------------------------------------------------------------------------------------------------------------------------------------------------------------|------------------|----------------|
| <sub>API:</sub> 47-087-3674                                                                                                                                                                                                                                                                                                                                                                                                                                                                                                    | WELL             | NO.: 33        |
| FARM NAME: WM Looney                                                                                                                                                                                                                                                                                                                                                                                                                                                                                                           |                  |                |
| RESPONSIBLE PARTY NAME: Triad Hunter, LLC                                                                                                                                                                                                                                                                                                                                                                                                                                                                                      |                  |                |
| county: Roane                                                                                                                                                                                                                                                                                                                                                                                                                                                                                                                  | DISTRICT         | . Smithfield   |
| QUADRANGLE: Newton                                                                                                                                                                                                                                                                                                                                                                                                                                                                                                             |                  |                |
| SURFACE OWNER: Triad Hunter                                                                                                                                                                                                                                                                                                                                                                                                                                                                                                    |                  |                |
| ROYALTY OWNER: Please See Attached Sheets                                                                                                                                                                                                                                                                                                                                                                                                                                                                                      |                  |                |
| UTM GPS NORTHING: 4278001.65                                                                                                                                                                                                                                                                                                                                                                                                                                                                                                   |                  |                |
| UTM GPS EASTING: 481329                                                                                                                                                                                                                                                                                                                                                                                                                                                                                                        | 9.17 GPS EL      | EVATION: 1081' |
| The Responsible Party named above has chosen to submit GPS coordinates in lieu of preparing a new well location plat for a plugging permit or assigned API number on the above well. The Office of Oil and Gas will not accept GPS coordinates that do not meet the following requirements:  1. Datum: NAD 1983, Zone: 17 North, Coordinate Units: meters, Altitude: height above mean sea level (MSL) – meters.  2. Accuracy to Datum – 3.05 meters  3. Data Collection Method: Survey grade GPS: Post Processed Differential |                  |                |
| Real-Time Differential                                                                                                                                                                                                                                                                                                                                                                                                                                                                                                         |                  |                |
| Mapping Grade GPS <u>X</u> : Post Processed Differential <u>X</u>                                                                                                                                                                                                                                                                                                                                                                                                                                                              |                  |                |
| Real-Time Differential                                                                                                                                                                                                                                                                                                                                                                                                                                                                                                         |                  |                |
| 4. Letter size copy of the topography map showing the well location.  I the undersigned, hereby certify this data is correct to the best of my knowledge and belief and shows all the information required by law and the regulations issued and prescribed by the Office of Oil and Gas.                                                                                                                                                                                                                                      |                  |                |
| Loung Vasor                                                                                                                                                                                                                                                                                                                                                                                                                                                                                                                    | SP.VI ATTACACHIN | op 2/26/2013   |
| Signature                                                                                                                                                                                                                                                                                                                                                                                                                                                                                                                      | Title            | Date           |