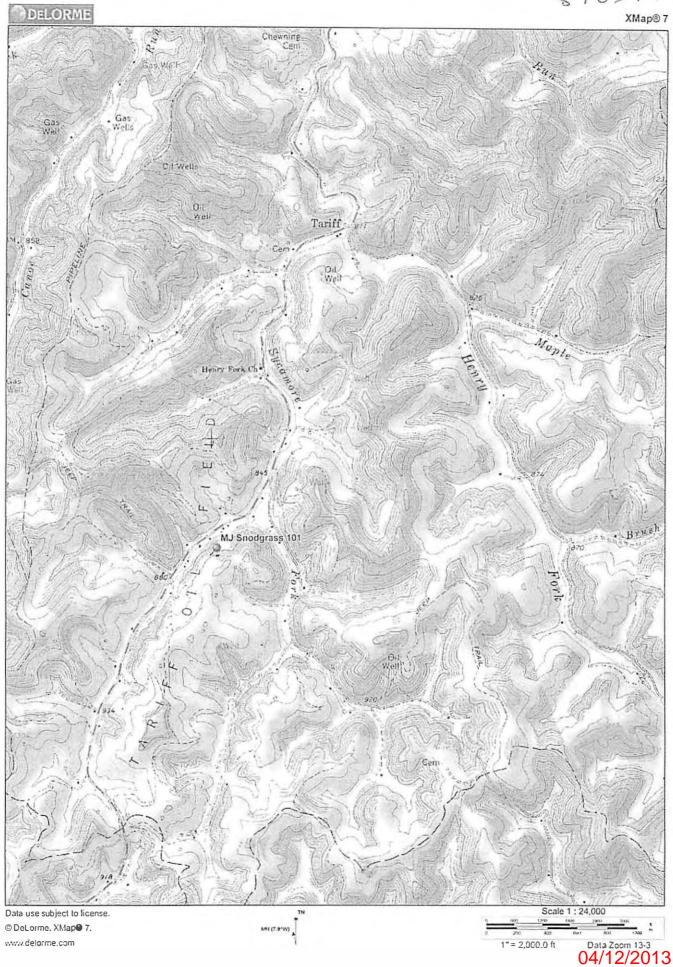

## WELL LOCATION FORM: GPS

| <sub>API</sub> : 47-087-3772                                                                                                                                                                                                                                                                                                                                                                                                                                                                                                   | WELL NO.                | 101          |
|--------------------------------------------------------------------------------------------------------------------------------------------------------------------------------------------------------------------------------------------------------------------------------------------------------------------------------------------------------------------------------------------------------------------------------------------------------------------------------------------------------------------------------|-------------------------|--------------|
| FARM NAME: MJ Snod                                                                                                                                                                                                                                                                                                                                                                                                                                                                                                             | grass                   |              |
| RESPONSIBLE PARTY NAME: Triad Hunter, LLC                                                                                                                                                                                                                                                                                                                                                                                                                                                                                      |                         |              |
| county: Roane                                                                                                                                                                                                                                                                                                                                                                                                                                                                                                                  | bistrict: S             | mithfield    |
| QUADRANGLE: Tariff                                                                                                                                                                                                                                                                                                                                                                                                                                                                                                             |                         |              |
| surface owner: Harry Pennington                                                                                                                                                                                                                                                                                                                                                                                                                                                                                                |                         |              |
| ROYALTY OWNER: Flage See Attached Sheet                                                                                                                                                                                                                                                                                                                                                                                                                                                                                        |                         |              |
| UTM GPS NORTHING: 4279061.89                                                                                                                                                                                                                                                                                                                                                                                                                                                                                                   |                         |              |
| UTM GPS EASTING: 4818                                                                                                                                                                                                                                                                                                                                                                                                                                                                                                          | 76.30 GPS ELEVA         | ATION: 1007' |
| The Responsible Party named above has chosen to submit GPS coordinates in lieu of preparing a new well location plat for a plugging permit or assigned API number on the above well. The Office of Oil and Gas will not accept GPS coordinates that do not meet the following requirements:  1. Datum: NAD 1983, Zone: 17 North, Coordinate Units: meters, Altitude: height above mean sea level (MSL) – meters.  2. Accuracy to Datum – 3.05 meters  3. Data Collection Method: Survey grade GPS: Post Processed Differential |                         |              |
| Real-Time Differential                                                                                                                                                                                                                                                                                                                                                                                                                                                                                                         |                         |              |
| Mapping Grade GPS X: Post Processed Differential X                                                                                                                                                                                                                                                                                                                                                                                                                                                                             |                         |              |
| Real-Time Differential                                                                                                                                                                                                                                                                                                                                                                                                                                                                                                         |                         |              |
| 4. Letter size copy of the topography map showing the well location.  I the undersigned, hereby certify this data is correct to the best of my knowledge and belief and shows all the information required by law and the regulations issued and prescribed by the Office of Oil and Gas.                                                                                                                                                                                                                                      |                         |              |
| Signature                                                                                                                                                                                                                                                                                                                                                                                                                                                                                                                      | SR. VT. APPALALHIAL OF. | 2/26/2013    |
| Signature                                                                                                                                                                                                                                                                                                                                                                                                                                                                                                                      | i iuc                   | Date         |