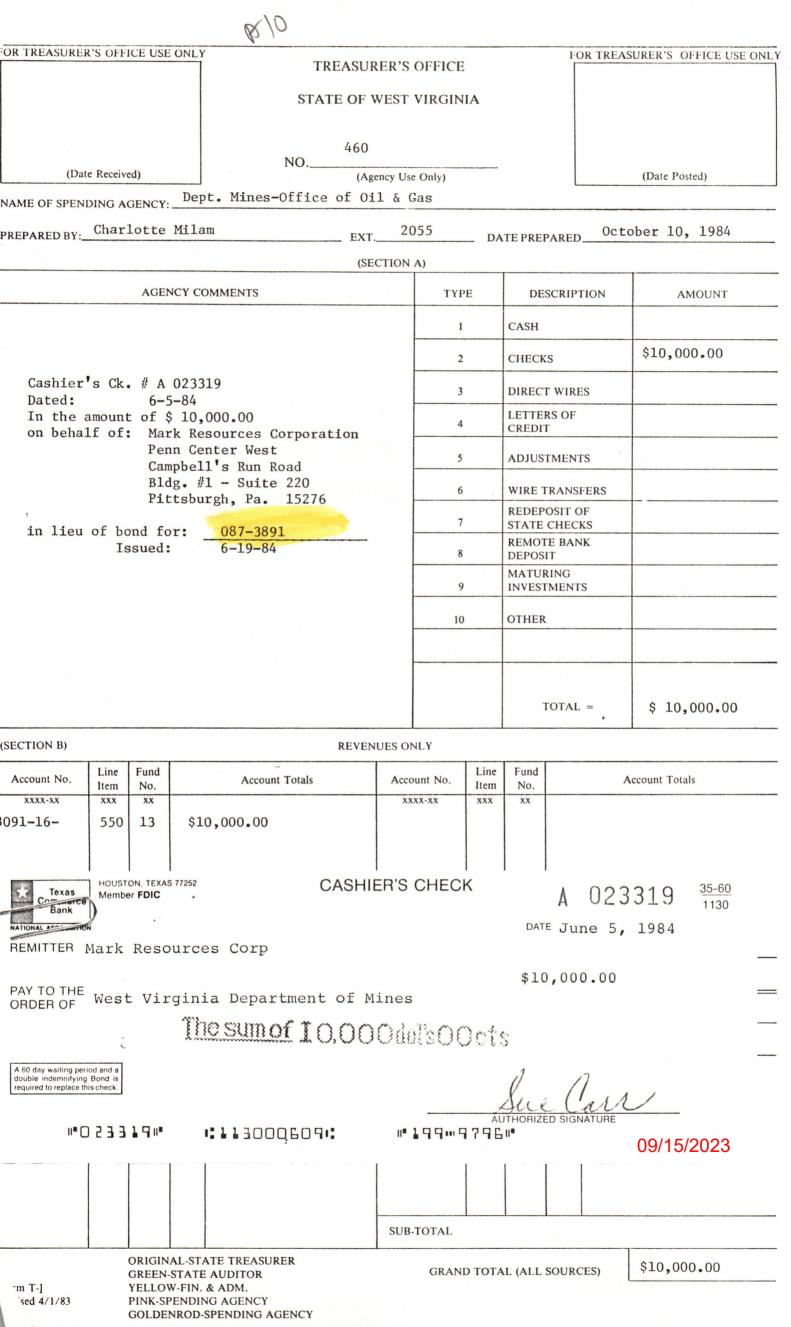

| FHONE NO.        | 428-5715                    |

IV-9 (Rev 8-81)



.









DETAILS OF PERFORATED INTERVALS, FRACTURING OR STIMULATING, PHYSICAL CHANGE, ETC.

27

Perfed @ 2299, 2301, 2315, 2322, 2323, 2329, 2330, 2331, 2332. Fraced with 40,000 lbs of 20/40 sand and 204 Bbls of fluid on 7/25/84. Breakdown = 3500 psi, avg. treating pressure = 3000 psi ISIP = 2000 psi

| and the second se | TOP FEET             | BOTTOM FEET        | Including indication of all fresh<br>and salt water, coal, oil and gas |
|-----------------------------------------------------------------------------------------------------------------------------------------------------------------------------------------------------------------------------------------------------------------------------------------------------------------------------------------------------------------