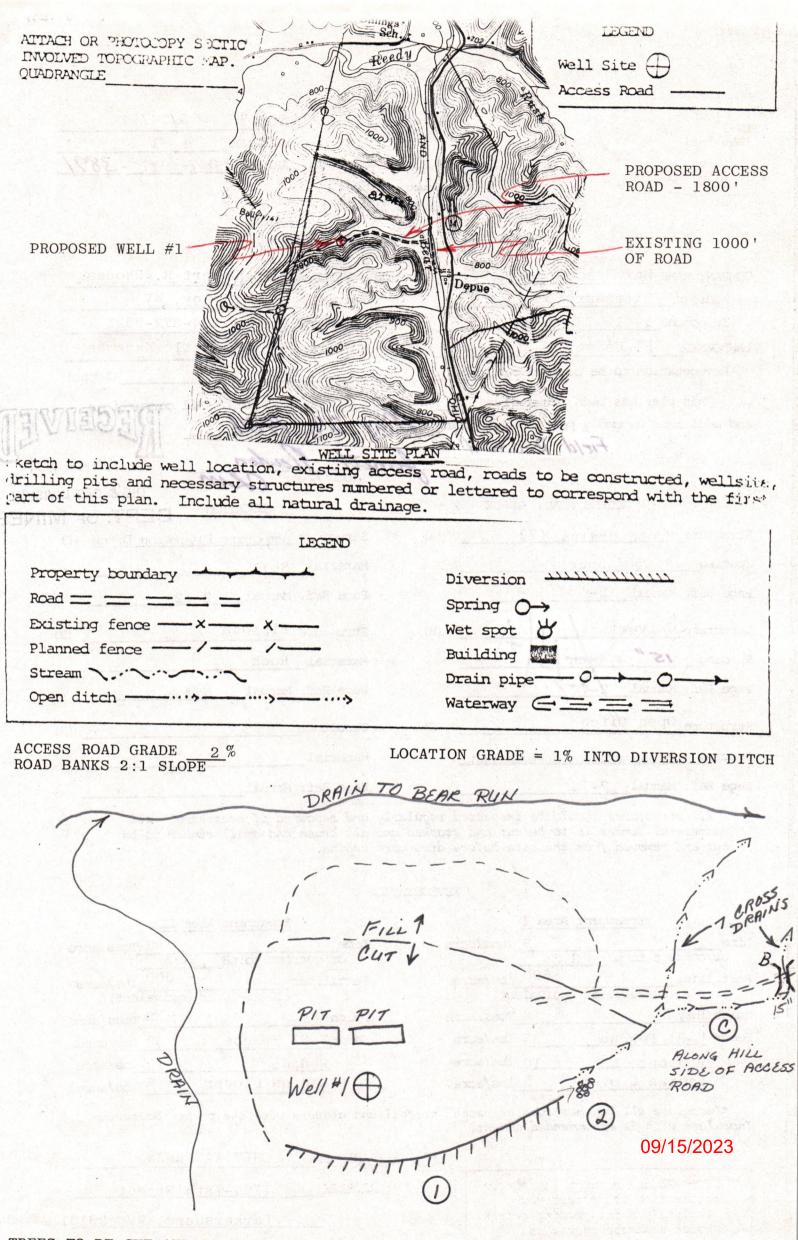

| OG                 |
| Gregory Adams<br>% G. F. Hedges, Jr.<br>P.O. Box 16<br>Spencer, W.VA. 25276              | 1/36         | OG                 |
| Betty Goodwin<br>R.D.#7, Upper Smyrna Road<br>Conyers, Georgia 30207                     | 1/36         | OG                 |
| Charles Adams<br>% G. F. Hedges, Jr.<br>P.O. Box 16<br>Spencer, W.VA. 25276              | 1/36         | OG                 |
| William R. Goff, Jr.<br>1705 Washington Avenue<br>Parkersburg, W.VA. 26101               | 1/6          | OG                 |
| Elizabeth Sprigg<br>512 Laurel Drive<br>Fairmont, W.VA 26554                             | 1/6          | og<br>09/15/2023   |
|                                                                                          |              |                    |



TREES TO BE CUT AND STACKED. BRUSH TO BE DISPOSED OF BEFORE EARTHWORK BEGINS. REVEGETATION TO BE COMPLETED WITHIN SIX MONTHS OF WELL COMPLETION.



5/24/84 DATE WELL NO. 1 API NO. 047- 087 -38

State of Mest Airginia Bepartment of Mines Gil und Gas Bivision

|  | CONSTRUCTION | AND | RECLAMATION | PLAN |
|--|--------------|-----|-------------|------|
|--|--------------|-----|-------------|------|

| COMPANY NAME Mark Resources Corp.                                         | DI      | ESIGNATED AGENT                                            | John O. Kizer   |                  |
|---------------------------------------------------------------------------|---------|------------------------------------------------------------|-----------------|------------------|
| Address Pittsburgh, PA