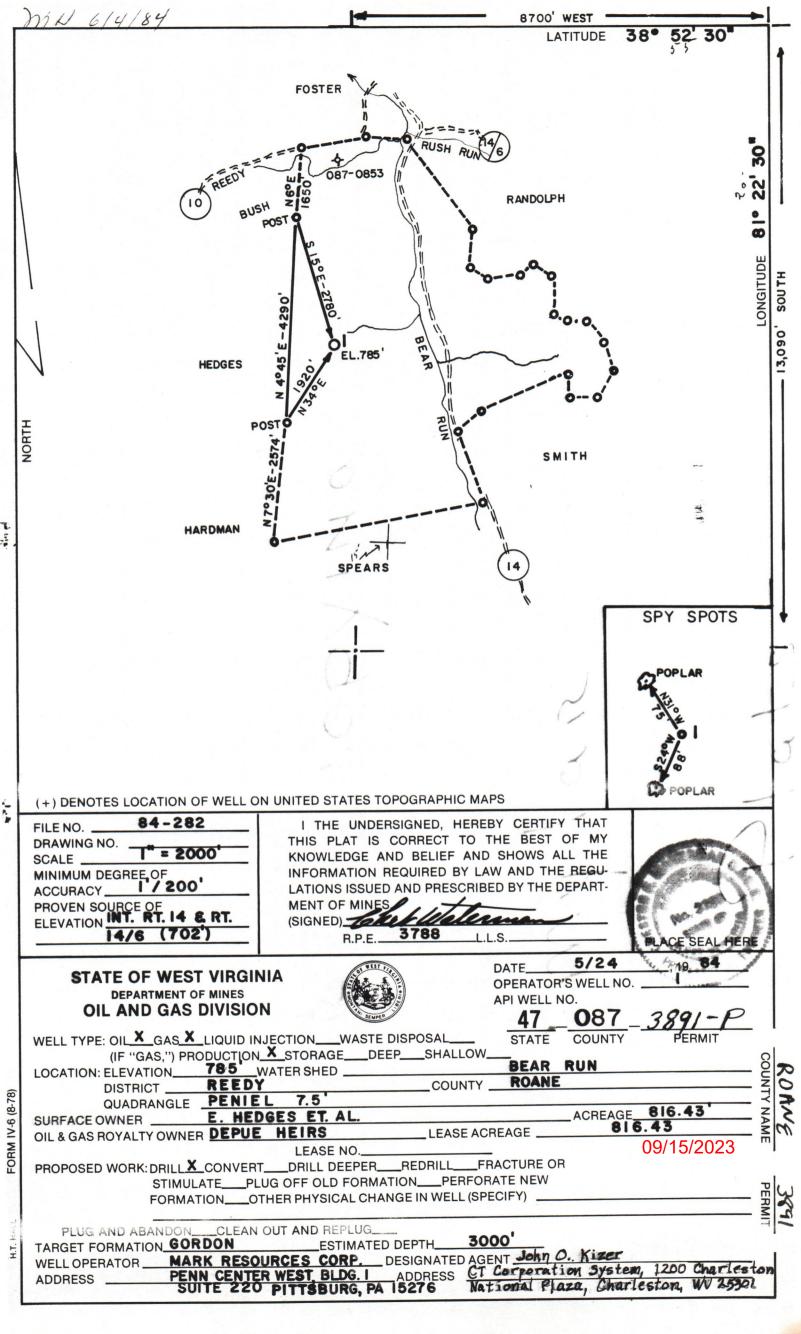

| FILE | COPY |  |
|------|------|--|
|      |      |  |

FORM IV-2(B)

(Obverse) 7-83

1)

| Date:    | May | 29 | , 19  | 84 |
|----------|-----|----|-------|----|
| Operator | 's  |    | 1.1.1 |    |

 2) Operator's Well No. <u>Hedges #1</u>
 3) API Well No. <u>47</u> - 087 - 3891

| II INU. |       |        |        |
|---------|-------|--------|--------|
|         | State | County | Permit |
|         | State | County | Permit |

File

6

09/15/2023