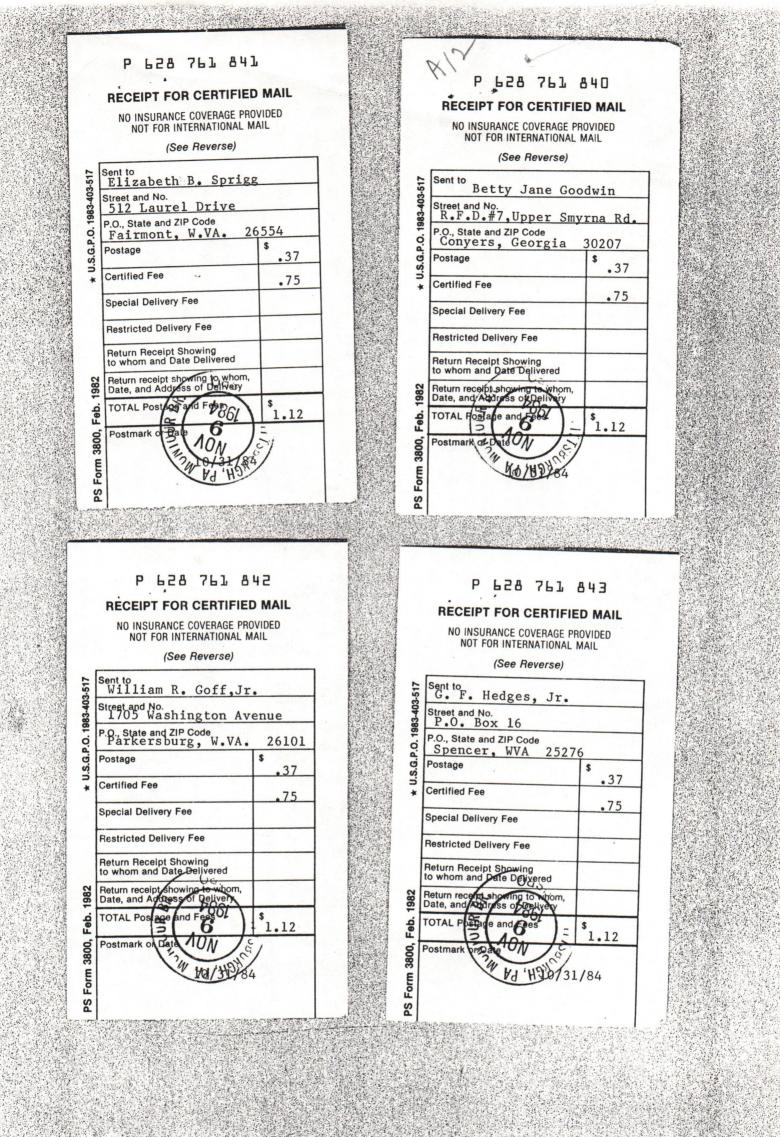

| FILE | COPY |  |
|------|------|--|
|      |      |  |

FORM IV-2(B)

(Obverse) 7-83

1)

| Date:    | May | 29 | , 19  | 84 |
|----------|-----|----|-------|----|
| Operator | 's  |    | 1.1.1 |    |

 2) Operator's Well No. <u>Hedges #1</u>
 3) API Well No. <u>47</u> - 087 - 3891

| II INU. |       |        |        |
|---------|-------|--------|--------|
|         | State | County | Permit |
|         | State | County | Permit |

File

6

09/15/2023