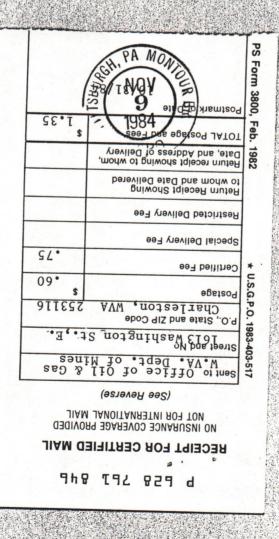

| FILE | COPY |  |
|------|------|--|
|      |      |  |

FORM IV-2(B)

(Obverse) 7-83

1)

| Date:    | May | 29 | , 19  | 84 |
|----------|-----|----|-------|----|
| Operator | 's  |    | 1.1.1 |    |

 2) Operator's Well No. <u>Hedges #1</u>
 3) API Well No. <u>47</u> - 087 - 3891

| II INU. |       |        |        |
|---------|-------|--------|--------|
|         | State | County | Permit |
|         | State | County | Permit |

File

6

09/15/2023