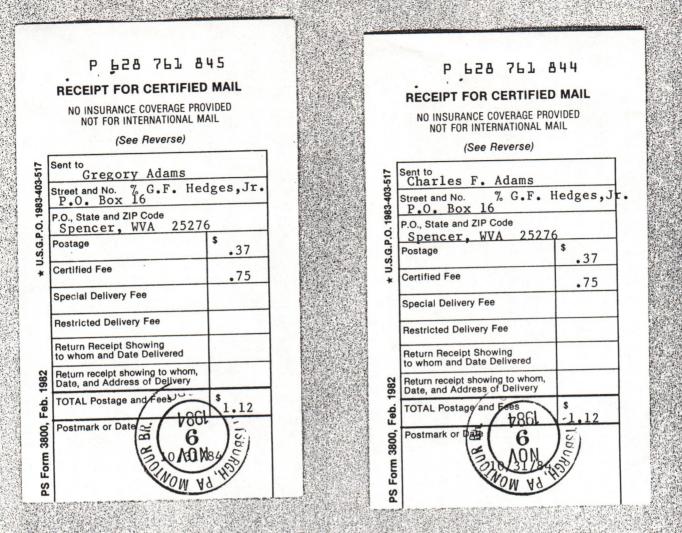

| FHONE NO.        | 428-5715                    |

IV-9 (Rev 8-81)



.









DETAILS OF PERFORATED INTERVALS, FRACTURING OR STIMULATING, PHYSICAL CHANGE, ETC.

27

Perfed @ 2299, 2301, 2315, 2322, 2323, 2329, 2330, 2331, 2332. Fraced with 40,000 lbs of 20/40 sand and 204 Bbls of fluid on 7/25/84. Breakdown = 3500 psi, avg. treating pressure = 3000 psi ISIP = 2000 psi

| and the second se | TOP FEET             | BOTTOM FEET        | Including indication of all fresh<br>and salt water, coal, oil and gas |
|----------------------------------------------------------------------------------------------------------------------------------------------------------------------------------------------------------------------------------------------------------------------------------------------------------------------------------------------------------------------