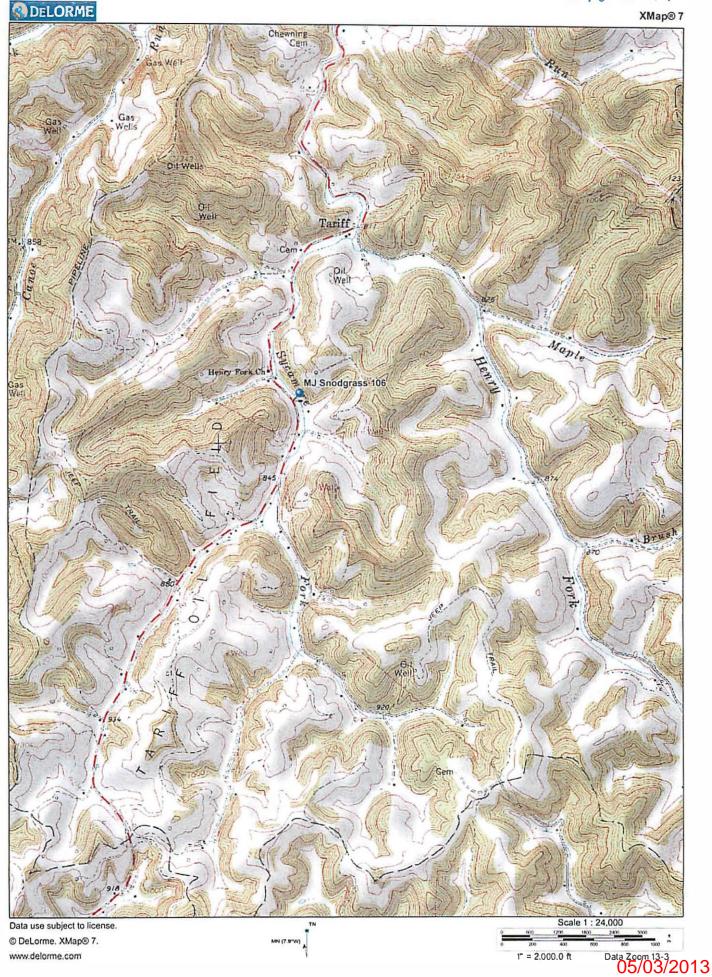

## West Virginia Department of Environmental Protection Office of Oil and Gas WELL LOCATION FORM: GPS

| <sub>API:</sub> 47-87-4081                                                                                                                                                                                                                                                                                                                                                                                                                                                                                                     | WELL NO.: 106                                                                                                                   |
|--------------------------------------------------------------------------------------------------------------------------------------------------------------------------------------------------------------------------------------------------------------------------------------------------------------------------------------------------------------------------------------------------------------------------------------------------------------------------------------------------------------------------------|---------------------------------------------------------------------------------------------------------------------------------|
| FARM NAME: MJ Snodgrass                                                                                                                                                                                                                                                                                                                                                                                                                                                                                                        |                                                                                                                                 |
| RESPONSIBLE PARTY NAME: Triad Hunter, LLC                                                                                                                                                                                                                                                                                                                                                                                                                                                                                      |                                                                                                                                 |
| COUNTY: Roane                                                                                                                                                                                                                                                                                                                                                                                                                                                                                                                  | DISTRICT: Smithfield                                                                                                            |
| QUADRANGLE: Tariff                                                                                                                                                                                                                                                                                                                                                                                                                                                                                                             |                                                                                                                                 |
| SURFACE OWNER: Renee Truman                                                                                                                                                                                                                                                                                                                                                                                                                                                                                                    |                                                                                                                                 |
| ROYALTY OWNER: Please see attached sheets                                                                                                                                                                                                                                                                                                                                                                                                                                                                                      |                                                                                                                                 |
| UTM GPS NORTHING: 428009                                                                                                                                                                                                                                                                                                                                                                                                                                                                                                       |                                                                                                                                 |
| UTM GPS EASTING: 482377.04                                                                                                                                                                                                                                                                                                                                                                                                                                                                                                     | 4 GPS ELEVATION: 937'                                                                                                           |
| The Responsible Party named above has chosen to submit GPS coordinates in lieu of preparing a new well location plat for a plugging permit or assigned API number on the above well. The Office of Oil and Gas will not accept GPS coordinates that do not meet the following requirements:  1. Datum: NAD 1983, Zone: 17 North, Coordinate Units: meters, Altitude: height above mean sea level (MSL) – meters.  2. Accuracy to Datum – 3.05 meters  3. Data Collection Method: Survey grade GPS: Post Processed Differential |                                                                                                                                 |
| Real-Time DifferentialX                                                                                                                                                                                                                                                                                                                                                                                                                                                                                                        |                                                                                                                                 |
| Mapping Grade GPS X: Post Processed Differential X                                                                                                                                                                                                                                                                                                                                                                                                                                                                             |                                                                                                                                 |
| 4. Letter size copy of the topogo I the undersigned, hereby certify this data belief and shows all the information requirescribed by the Office of Oil and Gas.                                                                                                                                                                                                                                                                                                                                                                | graphy map showing the well location.  a is correct to the best of my knowledge and hired by law and the regulations issued and |
| Signature                                                                                                                                                                                                                                                                                                                                                                                                                                                                                                                      | Geologi5† 4/3/13  Title Date                                                                                                    |