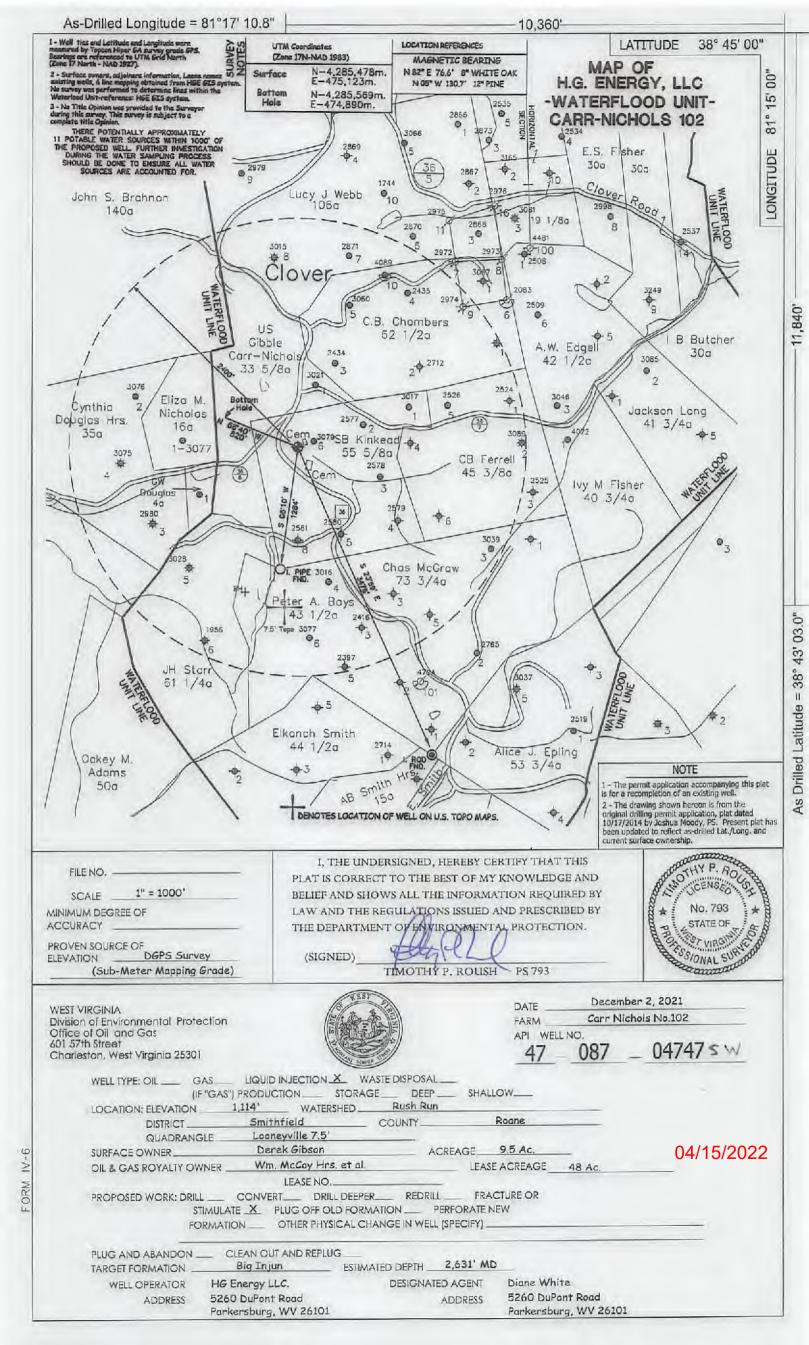

# STATE OF WEST VIRGINIA NOTICE OF LIQUID INJECTION OR WASTE DISPOSAL WELL WORK PERMIT APPLICATION FOR THE DEPARTMENT OF ENVIRONMENTAL PROTECTION, OFFICE OF OIL AND GAS

|                                                                                                                                                                                            | District:                                                                               | Smithfie                                                                                  | ld                                                                                   |                                          | Cor                                                      | unty Roane                                                                              |                                         | Quadran                                           | gle Looneyville 7                                                 | ,5'                                                    |  |
|--------------------------------------------------------------------------------------------------------------------------------------------------------------------------------------------|-----------------------------------------------------------------------------------------|-------------------------------------------------------------------------------------------|--------------------------------------------------------------------------------------|------------------------------------------|----------------------------------------------------------|-----------------------------------------------------------------------------------------|-----------------------------------------|---------------------------------------------------|-------------------------------------------------------------------|--------------------------------------------------------|--|
| ) WELL OPERA                                                                                                                                                                               |                                                                                         |                                                                                           |                                                                                      |                                          | 15.00                                                    | 8) DESIGNA                                                                              | TED AGE                                 |                                                   |                                                                   |                                                        |  |
|                                                                                                                                                                                            |                                                                                         | 60 Dupont F                                                                               |                                                                                      |                                          | _                                                        | Address 5260 Dupont Road                                                                |                                         |                                                   |                                                                   |                                                        |  |
| Add                                                                                                                                                                                        | The second second                                                                       | rkersburg, \                                                                              |                                                                                      |                                          | _                                                        | Parkershurn WV 26101 RECEIVED                                                           |                                         |                                                   |                                                                   |                                                        |  |
| OIL & GAS IN                                                                                                                                                                               |                                                                                         |                                                                                           |                                                                                      | ED                                       | _                                                        | 10) DRILLING CONTRACTOR Office of Oil and Ga                                            |                                         |                                                   |                                                                   |                                                        |  |
| Jame Joe Tay                                                                                                                                                                               |                                                                                         | CIODE                                                                                     | NOTH                                                                                 |                                          |                                                          | Name JAN 2 8 202                                                                        |                                         |                                                   |                                                                   |                                                        |  |
|                                                                                                                                                                                            | aylick Road                                                                             | A                                                                                         | 1/                                                                                   |                                          |                                                          | Address                                                                                 |                                         |                                                   | JAN                                                               | A O LULI                                               |  |
|                                                                                                                                                                                            | WV 25271                                                                                | 3)                                                                                        | -                                                                                    |                                          | _                                                        |                                                                                         |                                         |                                                   | 110/5                                                             | epartment                                              |  |
| 1) PROPOSED V                                                                                                                                                                              |                                                                                         |                                                                                           |                                                                                      | hysical o                                |                                                          | / Perfo                                                                                 | / Recorate new for                      | rmation                                           | / Environn<br>Stimu<br>Con                                        | vert                                                   |  |
| 2) GEOLOGIC T                                                                                                                                                                              | <b>FARGET</b>                                                                           | FORMA                                                                                     | TION Big                                                                             | j Injun                                  |                                                          | Depth                                                                                   |                                         | Feet (top)                                        | ) to 2538' I                                                      | eet (botton                                            |  |
| 3) Estimated Dep                                                                                                                                                                           |                                                                                         |                                                                                           |                                                                                      |                                          |                                                          |                                                                                         |                                         | Feet                                              |                                                                   |                                                        |  |
| 4) Approximate                                                                                                                                                                             | water strat                                                                             | ta depths:                                                                                | Fre                                                                                  | sh NA                                    |                                                          | Feet                                                                                    | Salt                                    | 1775'                                             | Feet                                                              |                                                        |  |
| 5) Approximate                                                                                                                                                                             |                                                                                         |                                                                                           | NA                                                                                   |                                          |                                                          |                                                                                         |                                         |                                                   |                                                                   |                                                        |  |
| 6) Is coal being r                                                                                                                                                                         | mined in th                                                                             | ne area?                                                                                  | Yes                                                                                  |                                          | No                                                       |                                                                                         |                                         |                                                   |                                                                   |                                                        |  |
| 7) Virgin reserve                                                                                                                                                                          | oir pressur                                                                             | e in targe                                                                                | t formation                                                                          | on 1250                                  | psig                                                     | Source                                                                                  | Estimated                               |                                                   |                                                                   |                                                        |  |
|                                                                                                                                                                                            |                                                                                         |                                                                                           |                                                                                      |                                          |                                                          |                                                                                         | _                                       |                                                   |                                                                   | (m.r.man)                                              |  |
| 8) Estimated rese<br>9) MAXIMUM I                                                                                                                                                          | ervoir frac<br>PROPOSE<br>DENTIFIC                                                      | ture pres<br>ED INJEC<br>CATION                                                           | Sure 269<br>CTION O<br>OF MA                                                         | 50<br>PERAT<br>FERIAL                    | IONS: V                                                  | Volume per hou<br>NJECTED, IN                                                           | ir 25 BBL<br>CLUDING                    |                                                   | nole pressure                                                     | g (BHFP)<br>2400 psi<br>Produced wate                  |  |
| 8) Estimated rese 9) MAXIMUM I 0) DETAILED I bactericides, and of 1) FILTERS (IF                                                                                                           | ervoir frac<br>PROPOSE<br>DENTIFIO<br>ther chemicals<br>ANY) C                          | ture pres ED INJEC CATION s as needed artridge filte                                      | Sure 265<br>CTION O<br>OF MAT<br>to maintain v                                       | PERATI<br>TERIAL<br>water qualit         | IONS: V<br>S TO BE I<br>y and improve                    | Volume per hou<br>NJECTED, IN<br>oil recovery.                                          | CLUDING                                 | ADDITIVE                                          | nole pressure                                                     | 2400 psi                                               |  |
| 8) Estimated rese 9) MAXIMUM I 0) DETAILED I bactericides, and of 1) FILTERS (IF 2) SPECIFICAT                                                                                             | ervoir frace PROPOSE DENTIFIC ther chemicals ANY) _C TONS FO                            | ture pres ED INJEC CATION is as needed artridge filte R CATH                              | SUPE 288 CTION O OF MAT to maintain v rs ODIC PR                                     | PERATI<br>TERIAL<br>water qualit         | IONS: V<br>S TO BE I<br>y and improve                    | Volume per hou<br>NJECTED, IN<br>oil recovery.                                          | CLUDING                                 | ADDITIVE                                          | nole pressure                                                     | 2400 psi                                               |  |
| 18) Estimated rese<br>19) MAXIMUM 1<br>20) DETAILED I<br>bactericides, and of<br>21) FILTERS (IF<br>22) SPECIFICAT<br>23) CASING AND                                                       | ervoir frace PROPOSE DENTIFIC ther chemicals ANY) _C TONS FO                            | ture pres ED INJEC CATION S as needed artridge filte R CATH                               | SUPE 288 CTION O OF MAT to maintain v rs ODIC PR                                     | PERATI PERIAL Water qualit               | IONS: V<br>S TO BE I<br>y and improve                    | Volume per hou<br>NJECTED, IN<br>oil recovery.                                          | CLUDING<br>ROSION C                     | ADDITIVE                                          | nole pressure                                                     | 2400 psi<br>Produced wate                              |  |
| 8) Estimated rese 9) MAXIMUM I 0) DETAILED I bactericides, and of 1) FILTERS (IF 2) SPECIFICAT                                                                                             | ervoir frace PROPOSE DENTIFIC ther chemicals ANY) _C TONS FO                            | ture pres ED INJEC CATION S as needed artridge filte R CATH                               | SUPE 268 CTION O OF MAC to maintain v rs ODIC PR                                     | PERATI PERIAL Water qualit               | IONS: V<br>S TO BE I<br>y and improve                    | Volume per hou NJECTED, IN oil recovery. OTHER COR                                      | CLUDING<br>ROSION C                     | ADDITIVE                                          | nole pressure S Fresh water,                                      | 2400 psi<br>Produced wate                              |  |
| 8) Estimated rese 9) MAXIMUM 1 0) DETAILED I bactericides, and of 1) FILTERS (IF 2) SPECIFICAT 3) CASING AND CASING OR TUBING TYPE                                                         | ervoir frac PROPOSE DENTIFIC ther chemicals ANY) _C TONS FO                             | ture pres ED INJEC CATION s as needed artridge filte R CATH PROGRAM                       | SUPE 268 CITION O OF MAT to maintain v rs ODIC PR M ECIFICATI Weight                 | PERATI PERIAL Water qualit OTECT         | IONS: V<br>S TO BE I<br>y and improve                    | Volume per hou NJECTED, IN oil recovery.  OTHER COR FOOTAGE IN                          | ROSION C                                | CONTROL  CEMENT FILL-UP OR SACKS                  | nole pressure S Fresh water,                                      | 2400 psi<br>Produced wate                              |  |
| 8) Estimated rese 9) MAXIMUM I 0) DETAILED I bactericides, and of 1) FILTERS (IF 2) SPECIFICAT 3) CASING AND CASING OR TUBING TYPE                                                         | ervoir frac PROPOSE DENTIFIC ther chemicals ANY) _C TONS FO                             | ture pres ED INJEC CATION S as needed artridge filte R CATH PROGRAM SP Grade              | SURE 268 CITION O OF MAT to maintain v rs ODIC PR M ECIFICATI Weight per ft.         | PERATI PERIAL Water qualit OTECT         | IONS: V<br>S TO BE I<br>y and improve<br>ION AND<br>Used | Volume per hou NJECTED, IN all recovery.  OTHER COR  FOOTAGE IN For Drilling            | ROSION C                                | CONTROL  CEMENT FILL-UP OR SACKS                  | PACI                                                              | 2400 psi<br>Produced wate                              |  |
| 8) Estimated rese 9) MAXIMUM I 0) DETAILED I bactericides, and of 1) FILTERS (IF 2) SPECIFICAT 3) CASING AND CASING OR TUBING TYPE Conductor resh Water                                    | ervoir frac PROPOSE DENTIFIC ther chemicals ANY) _C TONS FO  TUBING F  Size             | ture pres ED INJEC CATION S as needed artridge filte R CATH PROGRAM SP Grade              | SURE 268 CITION O OF MAT to maintain v rs ODIC PR M ECIFICATI Weight per ft.         | PERATI PERIAL water qualit OTECT ONS New | IONS: V<br>S TO BE I<br>y and improve<br>ION AND<br>Used | Volume per hou NJECTED, IN oil recovery.  OTHER COR  FOOTAGE IN For Drilling            | ROSION CONTERVALS Left In Well          | CONTROL  CEMENT FILL-UP OR SACKS (CU. FT.)        | PACI                                                              | 2400 psi Produced wate                                 |  |
| 8) Estimated rese 9) MAXIMUM I 0) DETAILED I bactericides, and of 1) FILTERS (IF 2) SPECIFICAT 3) CASING AND CASING OR                                                                     | ervoir frac PROPOSE DENTIFIC ther chemicals ANY) _C TONS FO  TUBING F  Size             | ture pres ED INJEC CATION S as needed artridge filte R CATH PROGRAM SP Grade              | SURE 268 CITION O OF MAT to maintain v rs ODIC PR M ECIFICATI Weight per ft.         | PERATI PERIAL water qualit OTECT ONS New | IONS: V<br>S TO BE I<br>y and improve<br>ION AND<br>Used | Volume per hou NJECTED, IN oil recovery.  OTHER COR  FOOTAGE IN For Drilling            | ROSION CONTERVALS Left In Well          | CONTROL  CEMENT FILL-UP OR SACKS (CU. FT.)        | PACI Kinds Ten                                                    | 2400 psi Produced wate                                 |  |
| 8) Estimated rese 9) MAXIMUM I 0) DETAILED I bactericides, and of 1) FILTERS (IF 2) SPECIFICAT 3) CASING AND CASING OR TUBING TYPE Conductor resh Water Coal intermediate                  | ervoir frac PROPOSE DENTIFIC ther chemicals ANY) _C TONS FO  TUBING F  Size             | ture pres ED INJEC CATION S as needed artridge filte R CATH PROGRAM SP Grade              | SURE 268 CITION O OF MAT to maintain v rs ODIC PR M ECIFICATI Weight per ft.         | PERATI PERIAL water qualit OTECT ONS New | IONS: V<br>S TO BE I<br>y and improve<br>ION AND<br>Used | Volume per hou NJECTED, IN oil recovery.  OTHER COR  FOOTAGE IN For Drilling            | ROSION CONTERVALS Left In Well          | CONTROL  CEMENT FILL-UP OR SACKS (CU. FT.)        | PACI Kinds Ten                                                    | 2400 psi Produced wate                                 |  |
| 8) Estimated rese 9) MAXIMUM I 0) DETAILED I bactericides, and of 1) FILTERS (IF 2) SPECIFICAT 3) CASING AND CASING OR TUBING TYPE conductor resh Water coal intermediate reduction        | ervoir frac PROPOSE DENTIFIC ther chemicals ANY) _C TONS FO  TUBING F  Size  11 5/8" 7" | ture pres ED INJEC CATION is as needed artridge filte R CATH PROGRAM SP Grade  LS LS      | SURE 268 CITION O OF MAT to maintain v rs ODIC PR M ECIFICATI Weight per ft. NA 17   | PERATI PERIAL Water qualit OTECT ONS New | IONS: V<br>S TO BE I<br>y and improve<br>ION AND<br>Used | Volume per hou NJECTED, INC oil recovery.  OTHER COR  FOOTAGE IN For Drilling  30' 562' | ROSION CONTERVALS Left In Well 30' 562' | CONTROL  CEMENT FILL - UP OR SACKS (CU. FT.)  CTS | PACI Kinds  Ten Sizes  2 3/8  Depths set                          | 2400 psi Produced wate  CERS  sion " x 4"              |  |
| 8) Estimated rese 9) MAXIMUM I 0) DETAILED I bactericides, and of 1) FILTERS (IF 2) SPECIFICAT 3) CASING AND CASING OR TUBING TYPE Conductor resh Water coal intermediate reduction libing | ervoir frac PROPOSE DENTIFIC ther chemicals ANY) _C TONS FO  TUBING F  Size  11 5/8" 7" | ture pres ED INJEC CATION S as needed artridge filte R CATH PROGRAM SP Grade  LS LS  J-55 | SURE 268 CITION O OF MAT to maintain v rs ODIC PR  M ECIFICATI Weight per ft.  NA 17 | PERATI PERIAL Water qualit OTECT ONS New | IONS: V<br>S TO BE I<br>y and improve<br>ION AND<br>Used | Volume per hou NJECTED, INC oil recovery.  OTHER COR  FOOTAGE IN For Drilling  30' 562' | ROSION CONTERVALS Left In Well 30' 562' | CONTROL  CEMENT FILL - UP OR SACKS (CU. FT.)  CTS | PACI Kinds  Ten Sizes  2 3/8  Depths set                          | 2400 psi Produced wate  CERS  sion                     |  |
| 8) Estimated rese 9) MAXIMUM I 0) DETAILED I bactericides, and of 1) FILTERS (IF 2) SPECIFICAT 3) CASING AND CASING OR TUBING TYPE Conductor resh Water Coal                               | ervoir frac PROPOSE DENTIFIC ther chemicals ANY) _C TONS FO  TUBING F  Size  11 5/8" 7" | ture pres ED INJEC CATION S as needed artridge filte R CATH PROGRAM SP Grade  LS LS  J-55 | SURE 268 CITION O OF MAT to maintain v rs ODIC PR  M ECIFICATI Weight per ft.  NA 17 | PERATI PERIAL Water qualit OTECT ONS New | IONS: V<br>S TO BE I<br>y and improve<br>ION AND<br>Used | Volume per hou NJECTED, INC oil recovery.  OTHER COR  FOOTAGE IN For Drilling  30' 562' | ROSION CONTERVALS Left In Well 30' 562' | CONTROL  CEMENT FILL - UP OR SACKS (CU. FT.)  CTS | PACI Kinds  Ten Sizes  2 3/8  Depths set                          | 2400 psi Produced wate  CERS  sion " x 4"              |  |
| 8) Estimated rese 9) MAXIMUM I 0) DETAILED I bactericides, and of 1) FILTERS (IF 2) SPECIFICAT 3) CASING AND CASING OR TUBING TYPE conductor resh Water coal intermediate reduction rubing | ervoir frac PROPOSE DENTIFIC ther chemicals ANY) _C TONS FO  TUBING F  Size  11 5/8" 7" | ture pres ED INJEC CATION S as needed artridge filte R CATH PROGRAM SP Grade  LS LS  J-55 | SURE 268 CITION O OF MAT to maintain v rs ODIC PR  M ECIFICATI Weight per ft.  NA 17 | PERATI PERIAL Water qualit OTECT ONS New | IONS: V<br>S TO BE I<br>y and improve<br>ION AND<br>Used | Volume per hou NJECTED, INC oil recovery.  OTHER COR  FOOTAGE IN For Drilling  30' 562' | ROSION CONTERVALS Left In Well 30' 562' | CONTROL  CEMENT FILL - UP OR SACKS (CU. FT.)  CTS | PACI Kinds Ten Sizes 23/8 Depths set 24 Perforations              | 2400 psi Produced wate  CERS  sion " x 4"  05'         |  |
| 8) Estimated rese 9) MAXIMUM I 0) DETAILED I bactericides, and of 1) FILTERS (IF 2) SPECIFICAT 3) CASING AND CASING OR TUBING TYPE Conductor resh Water Coal intermediate reduction Tubing | ervoir frac PROPOSE DENTIFIC ther chemicals ANY) _C TONS FO  TUBING F  Size  11 5/8" 7" | ture pres ED INJEC CATION S as needed artridge filte R CATH PROGRAM SP Grade  LS LS  J-55 | SURE 268 CITION O OF MAT to maintain v rs ODIC PR  M ECIFICATI Weight per ft.  NA 17 | PERATI PERIAL Water qualit OTECT ONS New | IONS: V<br>S TO BE I<br>y and improve<br>ION AND<br>Used | Volume per hou NJECTED, INC oil recovery.  OTHER COR  FOOTAGE IN For Drilling  30' 562' | ROSION CONTERVALS Left In Well 30' 562' | CONTROL  CEMENT FILL - UP OR SACKS (CU. FT.)  CTS | PACI  Kinds  Ten  Sizes  2 3/8  Depths set  24  Perforations  Top | 2400 psi Produced water CERS sion "x 4" 05" 3 2 Bottom |  |

# State of West Virginia Department of Environmental Protection - Office of Oil and Gas Well Operator's Report of Well Work

| API 47 - 087               | 04747            | County ROANE                                  |                     | District_SN                          | <b>IITHFIEL</b> | D         |             |
|----------------------------|------------------|-----------------------------------------------|---------------------|--------------------------------------|-----------------|-----------|-------------|
| Quad LOONEYVILLE           |                  | Pad Name CARR                                 | -NICHOLS            | Field/Pool                           | Name CLC        | OVER      |             |
| Farm name MCCLAIN,         |                  |                                               |                     | Well Numl                            |                 |           |             |
| Operator (as registered v  | with the OOG)    | I.G. ENERGY LLC                               | ;                   |                                      |                 |           |             |
| Address 5260 DuPON         | IT ROAD          | City PAR                                      | KERSBURG            | State                                | WV              | Zip 2     | 26101       |
|                            |                  |                                               |                     |                                      |                 |           |             |
| As Drilled location N      |                  | Attach an as-drilled                          | l plat, profile vic | w, and deviation:<br>Easting 475,123 |                 |           |             |
|                            |                  | rthing 4,285,478 M                            |                     | Easting Toylor                       |                 |           |             |
| Landing Point of Botto     | m Hole No        | rthing 4,285,555 M                            |                     | Easting 474,860                      |                 |           |             |
|                            |                  |                                               | Te 10 5 10          |                                      |                 | gw 15.11  | man . I     |
| Elevation (ft) 1,114'      | GL               | Type of Well                                  | iNew □ Existin      | g Type o                             | f Report        | lnterim   | armai       |
| Permit Type 🛮 Devi         | ated 🛭 Hori      | zontal   Horizont                             | al 6A 🗆 Vert        | ical Depth                           | Туре            | Deep      | ■ Shallow   |
| Type of Operation D Co     | onvert Dee       | pen A Drill 🗆                                 | Plug Back 🛛         | Redrilling []                        | Rework 1        | □ Stimula | te          |
| Well Type □ Brine Dis      |                  |                                               |                     |                                      | ing 🗆 Stora     | age 🗆 O   | ther        |
|                            |                  |                                               |                     |                                      |                 |           |             |
| Type of Completion B       |                  | le Fluids Produc                              | ed DBrine i         | JOHS HINGL                           | HOII L          | omer_     |             |
| Drilled with □ Cable       | ■ Rotary         |                                               |                     |                                      |                 |           |             |
| Drilling Media Surface     | halo BAir        | n Mud BErech Wat                              | ar Interme          | diate hole Air                       | n Mud           | ₽ Fresh \ | Water Brine |
| Production hole Air        |                  |                                               |                     |                                      |                 |           |             |
| Mud Type(s) and Addit      |                  | TOOL TI GOOD TO SOME                          |                     |                                      |                 |           |             |
| N/A                        | (ve(s)           |                                               |                     |                                      |                 |           |             |
|                            |                  |                                               |                     |                                      |                 |           |             |
|                            | 44147144         | A 3 45 A 17 A 1 | 12/2                | 2/1/                                 |                 | 200       | 12/31/14    |
| Date permit issued         |                  | Date drilling comm                            | enced               | Date                                 | drilling ce     |           | ,2,0,1,1    |
| Date completion activities |                  |                                               |                     |                                      |                 |           |             |
| Verbal plugging (Y/N)      | N Da             | te permission granted                         |                     | Granted                              | by              |           |             |
|                            |                  |                                               |                     |                                      |                 | 2         |             |
| Please note: Operator is   | required to subr | nit a plugging applica                        | tion within 5 day   | s of verbal permi                    | ssion to plu    | g         |             |
| Freshwater depth(s) ft     | N                | one                                           | Open mine(s) (      | (/N) depths                          |                 | None      |             |
| Salt water depth(s) ft     | 177              | 75'                                           |                     | ered (Y/N) depth                     | ıs              | Non       | ie          |
| Coal depth(s) ft           | Non              |                                               |                     | intered (Y/N) dep                    |                 | No        | ne          |
| Is coal being mined in a   |                  | N                                             | on, ormital and or  | mark fore A gel                      |                 |           |             |
| is coal being inned in a   | ru (1/11)        |                                               | -                   |                                      |                 | Davis     | wad bar     |