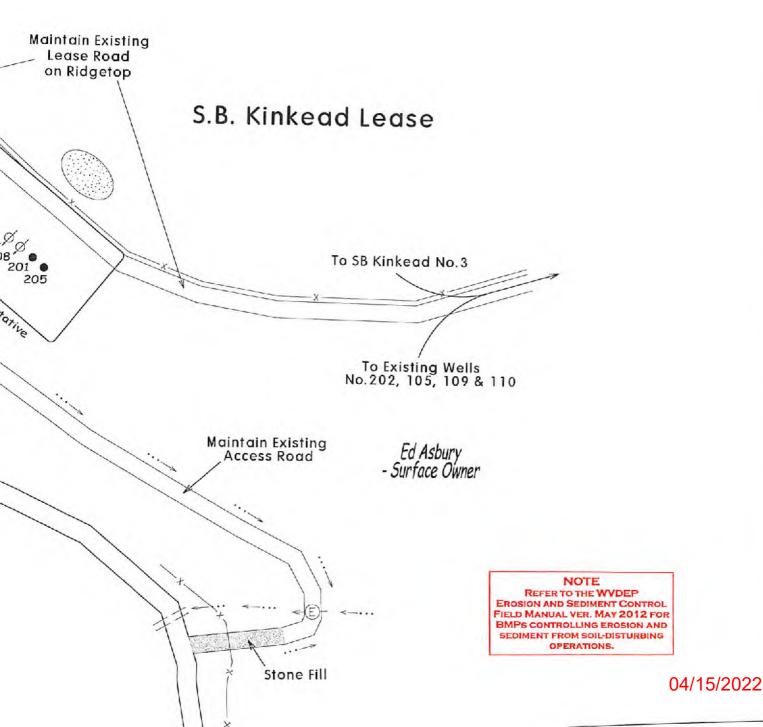

Operator's Well Number: CARR-NICHOLS

Farm Name: MCCLAIN, JOHN R. & KEAT

U.S. WELL NUMBER: 47-087-04747-00-00

Vertical Re-Work

Date Issued: 4/12/2022