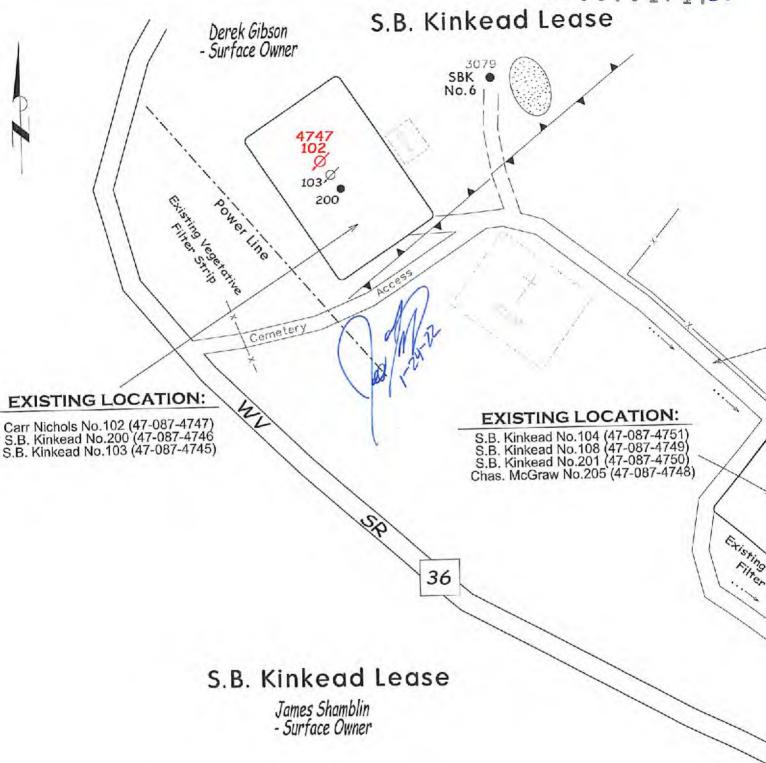

Operator's Well Number: CARR-NICHOLS

Farm Name: MCCLAIN, JOHN R. & KEAT

U.S. WELL NUMBER: 47-087-04747-00-00

Vertical Re-Work

Date Issued: 4/12/2022