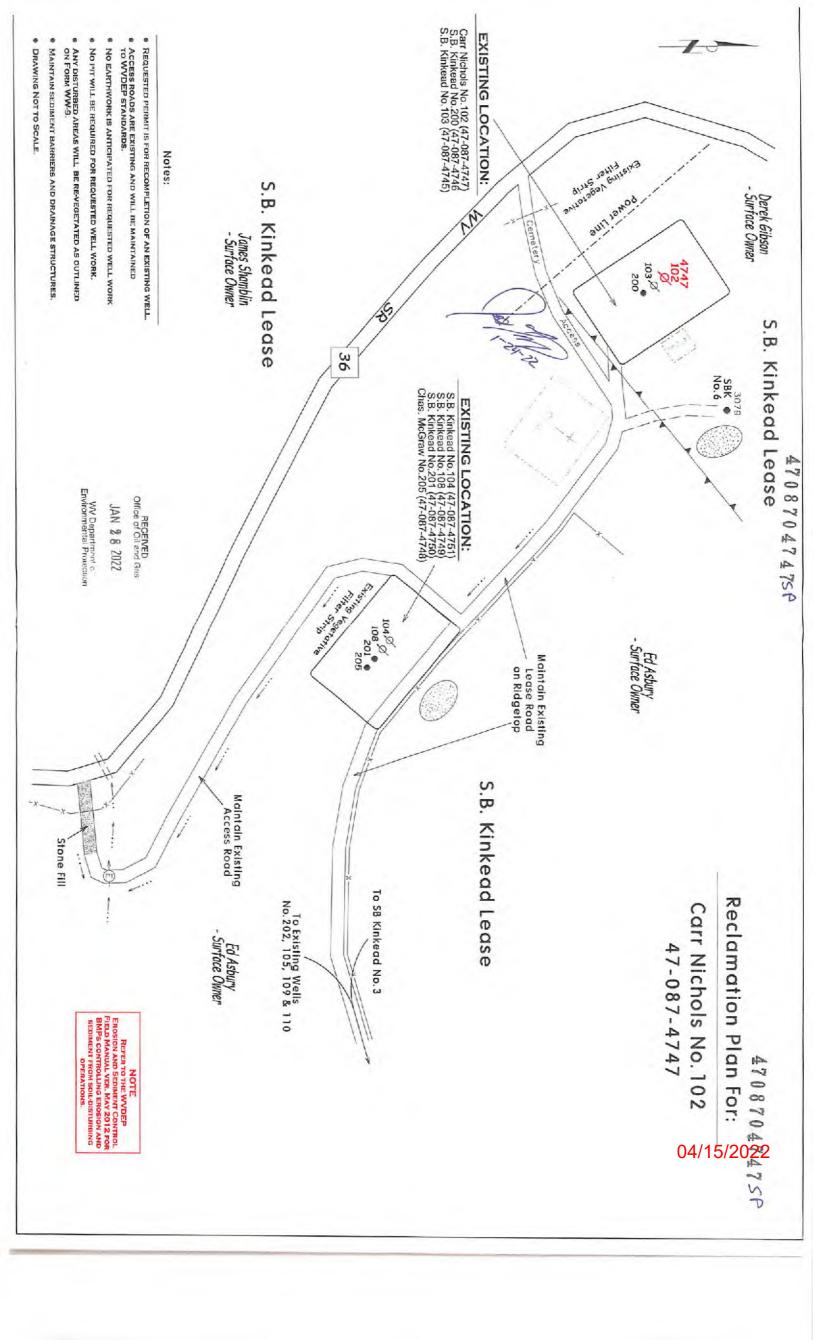

Operator's Well Number: CARR-NICHOLS

Farm Name: MCCLAIN, JOHN R. & KEAT

U.S. WELL NUMBER: 47-087-04747-00-00

Vertical Re-Work

Date Issued: 4/12/2022