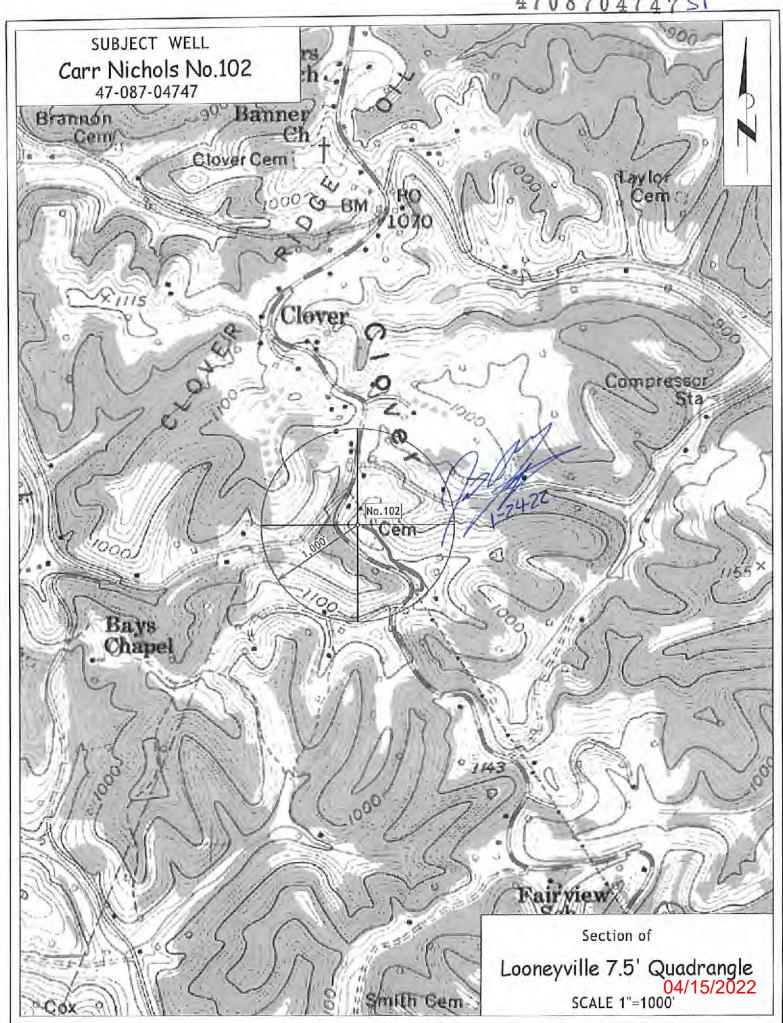

# STATE OF WEST VIRGINIA NOTICE OF LIQUID INJECTION OR WASTE DISPOSAL WELL WORK PERMIT APPLICATION FOR THE DEPARTMENT OF ENVIRONMENTAL PROTECTION, OFFICE OF OIL AND GAS

|                                                                                                                                                                                            | District:                                                                               | Smithfie                                                                                  | ld                                                                                   |                                          | Cor                                                      | unty Roane                                                                              |                                         | Quadran                                           | gle Looneyville 7                                                 | ,5'                                                    |  |
|--------------------------------------------------------------------------------------------------------------------------------------------------------------------------------------------|-----------------------------------------------------------------------------------------|-------------------------------------------------------------------------------------------|--------------------------------------------------------------------------------------|------------------------------------------|----------------------------------------------------------|-----------------------------------------------------------------------------------------|-----------------------------------------|---------------------------------------------------|-------------------------------------------------------------------|--------------------------------------------------------|--|
| ) WELL OPERA                                                                                                                                                                               |                                                                                         |                                                                                           |                                                                                      |                                          | 15.00                                                    | 8) DESIGNA                                                                              | TED AGE                                 |                                                   |                                                                   |                                                        |  |
|                                                                                                                                                                                            |                                                                                         | 60 Dupont F                                                                               |                                                                                      |                                          | _                                                        | Address 5260 Dupont Road                                                                |                                         |                                                   |                                                                   |                                                        |  |
| Add                                                                                                                                                                                        | The second second                                                                       | rkersburg, \                                                                              |                                                                                      |                                          | _                                                        | Parkershurn WV 26101 RECEIVED                                                           |                                         |                                                   |                                                                   |                                                        |  |
| OIL & GAS IN                                                                                                                                                                               |                                                                                         |                                                                                           |                                                                                      | ED                                       | _                                                        | 10) DRILLING CONTRACTOR Office of Oil and Ga                                            |                                         |                                                   |                                                                   |                                                        |  |
| Jame Joe Tay                                                                                                                                                                               |                                                                                         | CIODE                                                                                     | NOTH                                                                                 |                                          |                                                          | Name JAN 2 8 202                                                                        |                                         |                                                   |                                                                   |                                                        |  |
|                                                                                                                                                                                            | aylick Road                                                                             | A                                                                                         | 1/                                                                                   |                                          |                                                          | Address                                                                                 |                                         |                                                   | JAN                                                               | A O LULI                                               |  |
|                                                                                                                                                                                            | WV 25271                                                                                | 3)                                                                                        | -                                                                                    |                                          | _                                                        |                                                                                         |                                         |                                                   | 110/5                                                             | epartment                                              |  |
| 1) PROPOSED V                                                                                                                                                                              |                                                                                         |                                                                                           |                                                                                      | hysical o                                |                                                          | / Perfo                                                                                 | / Recorate new for                      | rmation                                           | / Environn<br>Stimu<br>Con                                        | vert                                                   |  |
| 2) GEOLOGIC T                                                                                                                                                                              | <b>FARGET</b>                                                                           | FORMA                                                                                     | TION Big                                                                             | j Injun                                  |                                                          | Depth                                                                                   |                                         | Feet (top)                                        | ) to 2538' I                                                      | eet (botton                                            |  |
| 3) Estimated Dep                                                                                                                                                                           |                                                                                         |                                                                                           |                                                                                      |                                          |                                                          |                                                                                         |                                         | Feet                                              |                                                                   |                                                        |  |
| 4) Approximate                                                                                                                                                                             | water strat                                                                             | ta depths:                                                                                | Fre                                                                                  | sh NA                                    |                                                          | Feet                                                                                    | Salt                                    | 1775'                                             | Feet                                                              |                                                        |  |
| 5) Approximate                                                                                                                                                                             |                                                                                         |                                                                                           | NA                                                                                   |                                          |                                                          |                                                                                         |                                         |                                                   |                                                                   |                                                        |  |
| 6) Is coal being r                                                                                                                                                                         | mined in th                                                                             | ne area?                                                                                  | Yes                                                                                  |                                          | No                                                       |                                                                                         |                                         |                                                   |                                                                   |                                                        |  |
| 7) Virgin reserve                                                                                                                                                                          | oir pressur                                                                             | e in targe                                                                                | t formation                                                                          | on 1250                                  | psig                                                     | Source                                                                                  | Estimated                               |                                                   |                                                                   |                                                        |  |
|                                                                                                                                                                                            |                                                                                         |                                                                                           |                                                                                      |                                          |                                                          |                                                                                         | _                                       |                                                   |                                                                   | (m.r.man)                                              |  |
| 8) Estimated rese<br>9) MAXIMUM I                                                                                                                                                          | ervoir frac<br>PROPOSE<br>DENTIFIC                                                      | ture pres<br>ED INJEC<br>CATION                                                           | Sure 269<br>CTION O<br>OF MA                                                         | 50<br>PERAT<br>FERIAL                    | IONS: V                                                  | Volume per hou<br>NJECTED, IN                                                           | ir 25 BBL<br>CLUDING                    |                                                   | nole pressure                                                     | g (BHFP)<br>2400 psi<br>Produced wate                  |  |
| 8) Estimated rese 9) MAXIMUM I 0) DETAILED I bactericides, and of 1) FILTERS (IF                                                                                                           | ervoir frac<br>PROPOSE<br>DENTIFIO<br>ther chemicals<br>ANY) C                          | ture pres ED INJEC CATION s as needed artridge filte                                      | Sure 265<br>CTION O<br>OF MAT<br>to maintain v                                       | PERATI<br>TERIAL<br>water qualit         | IONS: V<br>S TO BE I<br>y and improve                    | Volume per hou<br>NJECTED, IN<br>oil recovery.                                          | CLUDING                                 | ADDITIVE                                          | nole pressure                                                     | 2400 psi                                               |  |
| 8) Estimated rese 9) MAXIMUM I 0) DETAILED I bactericides, and of 1) FILTERS (IF 2) SPECIFICAT                                                                                             | ervoir frace PROPOSE DENTIFIC ther chemicals ANY) _C TONS FO                            | ture pres ED INJEC CATION is as needed artridge filte R CATH                              | SUPE 288 CTION O OF MAT to maintain v rs ODIC PR                                     | PERATI<br>TERIAL<br>water qualit         | IONS: V<br>S TO BE I<br>y and improve                    | Volume per hou<br>NJECTED, IN<br>oil recovery.                                          | CLUDING                                 | ADDITIVE                                          | nole pressure                                                     | 2400 psi                                               |  |
| 18) Estimated rese<br>19) MAXIMUM 1<br>20) DETAILED I<br>bactericides, and of<br>21) FILTERS (IF<br>22) SPECIFICAT<br>23) CASING AND                                                       | ervoir frace PROPOSE DENTIFIC ther chemicals ANY) _C TONS FO                            | ture pres ED INJEC CATION S as needed artridge filte R CATH                               | SUPE 288 CTION O OF MAT to maintain v rs ODIC PR                                     | PERATI PERIAL Water qualit               | IONS: V<br>S TO BE I<br>y and improve                    | Volume per hou<br>NJECTED, IN<br>oil recovery.                                          | CLUDING<br>ROSION C                     | ADDITIVE                                          | nole pressure                                                     | 2400 psi<br>Produced wate                              |  |
| 8) Estimated rese 9) MAXIMUM I 0) DETAILED I bactericides, and of 1) FILTERS (IF 2) SPECIFICAT                                                                                             | ervoir frace PROPOSE DENTIFIC ther chemicals ANY) _C TONS FO                            | ture pres ED INJEC CATION S as needed artridge filte R CATH                               | SUPE 268 CTION O OF MAC to maintain v rs ODIC PR                                     | PERATI PERIAL Water qualit               | IONS: V<br>S TO BE I<br>y and improve                    | Volume per hou NJECTED, IN oil recovery. OTHER COR                                      | CLUDING<br>ROSION C                     | ADDITIVE                                          | nole pressure S Fresh water,                                      | 2400 psi<br>Produced wate                              |  |
| 8) Estimated rese 9) MAXIMUM 1 0) DETAILED I bactericides, and of 1) FILTERS (IF 2) SPECIFICAT 3) CASING AND CASING OR TUBING TYPE                                                         | ervoir frac PROPOSE DENTIFIC ther chemicals ANY) _C TONS FO                             | ture pres ED INJEC CATION s as needed artridge filte R CATH PROGRAM                       | SUPE 268 CITION O OF MAT to maintain v rs ODIC PR M ECIFICATI Weight                 | PERATI PERIAL Water qualit OTECT         | IONS: V<br>S TO BE I<br>y and improve                    | Volume per hou NJECTED, IN oil recovery.  OTHER COR FOOTAGE IN                          | ROSION C                                | CONTROL  CEMENT FILL-UP OR SACKS                  | nole pressure S Fresh water,                                      | 2400 psi<br>Produced wate                              |  |
| 8) Estimated rese 9) MAXIMUM I 0) DETAILED I bactericides, and of 1) FILTERS (IF 2) SPECIFICAT 3) CASING AND CASING OR TUBING TYPE                                                         | ervoir frac PROPOSE DENTIFIC ther chemicals ANY) _C TONS FO                             | ture pres ED INJEC CATION S as needed artridge filte R CATH PROGRAM SP Grade              | SURE 268 CITION O OF MAT to maintain v rs ODIC PR M ECIFICATI Weight per ft.         | PERATI PERIAL Water qualit OTECT         | IONS: V<br>S TO BE I<br>y and improve<br>ION AND<br>Used | Volume per hou NJECTED, IN all recovery.  OTHER COR  FOOTAGE IN For Drilling            | ROSION C                                | CONTROL  CEMENT FILL-UP OR SACKS                  | PACI                                                              | 2400 psi<br>Produced wate                              |  |
| 8) Estimated rese 9) MAXIMUM I 0) DETAILED I bactericides, and of 1) FILTERS (IF 2) SPECIFICAT 3) CASING AND CASING OR TUBING TYPE Conductor resh Water                                    | ervoir frac PROPOSE DENTIFIC ther chemicals ANY) _C TONS FO  TUBING F  Size             | ture pres ED INJEC CATION S as needed artridge filte R CATH PROGRAM SP Grade              | SURE 268 CITION O OF MAT to maintain v rs ODIC PR M ECIFICATI Weight per ft.         | PERATI PERIAL water qualit OTECT ONS New | IONS: V<br>S TO BE I<br>y and improve<br>ION AND<br>Used | Volume per hou NJECTED, IN oil recovery.  OTHER COR  FOOTAGE IN For Drilling            | ROSION CONTERVALS Left In Well          | CONTROL  CEMENT FILL-UP OR SACKS (CU. FT.)        | PACI                                                              | 2400 psi Produced wate                                 |  |
| 8) Estimated rese 9) MAXIMUM I 0) DETAILED I bactericides, and of 1) FILTERS (IF 2) SPECIFICAT 3) CASING AND CASING OR                                                                     | ervoir frac PROPOSE DENTIFIC ther chemicals ANY) _C TONS FO  TUBING F  Size             | ture pres ED INJEC CATION S as needed artridge filte R CATH PROGRAM SP Grade              | SURE 268 CITION O OF MAT to maintain v rs ODIC PR M ECIFICATI Weight per ft.         | PERATI PERIAL water qualit OTECT ONS New | IONS: V<br>S TO BE I<br>y and improve<br>ION AND<br>Used | Volume per hou NJECTED, IN oil recovery.  OTHER COR  FOOTAGE IN For Drilling            | ROSION CONTERVALS Left In Well          | CONTROL  CEMENT FILL-UP OR SACKS (CU. FT.)        | PACI Kinds Ten                                                    | 2400 psi Produced wate                                 |  |
| 8) Estimated rese 9) MAXIMUM I 0) DETAILED I bactericides, and of 1) FILTERS (IF 2) SPECIFICAT 3) CASING AND CASING OR TUBING TYPE Conductor resh Water Coal intermediate                  | ervoir frac PROPOSE DENTIFIC ther chemicals ANY) _C TONS FO  TUBING F  Size             | ture pres ED INJEC CATION S as needed artridge filte R CATH PROGRAM SP Grade              | SURE 268 CITION O OF MAT to maintain v rs ODIC PR M ECIFICATI Weight per ft.         | PERATI PERIAL water qualit OTECT ONS New | IONS: V<br>S TO BE I<br>y and improve<br>ION AND<br>Used | Volume per hou NJECTED, IN oil recovery.  OTHER COR  FOOTAGE IN For Drilling            | ROSION CONTERVALS Left In Well          | CONTROL  CEMENT FILL-UP OR SACKS (CU. FT.)        | PACI Kinds Ten                                                    | 2400 psi Produced wate                                 |  |
| 8) Estimated rese 9) MAXIMUM I 0) DETAILED I bactericides, and of 1) FILTERS (IF 2) SPECIFICAT 3) CASING AND CASING OR TUBING TYPE conductor resh Water coal intermediate reduction        | ervoir frac PROPOSE DENTIFIC ther chemicals ANY) _C TONS FO  TUBING F  Size  11 5/8" 7" | ture pres ED INJEC CATION is as needed artridge filte R CATH PROGRAM SP Grade  LS LS      | SURE 268 CITION O OF MAT to maintain v rs ODIC PR M ECIFICATI Weight per ft. NA 17   | PERATI PERIAL Water qualit OTECT ONS New | IONS: V<br>S TO BE I<br>y and improve<br>ION AND<br>Used | Volume per hou NJECTED, INC oil recovery.  OTHER COR  FOOTAGE IN For Drilling  30' 562' | ROSION CONTERVALS Left In Well 30' 562' | CONTROL  CEMENT FILL - UP OR SACKS (CU. FT.)  CTS | PACI Kinds  Ten Sizes  2 3/8  Depths set                          | 2400 psi Produced wate  CERS  sion " x 4"              |  |
| 8) Estimated rese 9) MAXIMUM I 0) DETAILED I bactericides, and of 1) FILTERS (IF 2) SPECIFICAT 3) CASING AND CASING OR TUBING TYPE Conductor resh Water coal intermediate reduction libing | ervoir frac PROPOSE DENTIFIC ther chemicals ANY) _C TONS FO  TUBING F  Size  11 5/8" 7" | ture pres ED INJEC CATION S as needed artridge filte R CATH PROGRAM SP Grade  LS LS  J-55 | SURE 268 CITION O OF MAT to maintain v rs ODIC PR  M ECIFICATI Weight per ft.  NA 17 | PERATI PERIAL Water qualit OTECT ONS New | IONS: V<br>S TO BE I<br>y and improve<br>ION AND<br>Used | Volume per hou NJECTED, INC oil recovery.  OTHER COR  FOOTAGE IN For Drilling  30' 562' | ROSION CONTERVALS Left In Well 30' 562' | CONTROL  CEMENT FILL - UP OR SACKS (CU. FT.)  CTS | PACI Kinds  Ten Sizes  2 3/8  Depths set                          | 2400 psi Produced wate  CERS  sion                     |  |
| 8) Estimated rese 9) MAXIMUM I 0) DETAILED I bactericides, and of 1) FILTERS (IF 2) SPECIFICAT 3) CASING AND CASING OR TUBING TYPE Conductor resh Water Coal                               | ervoir frac PROPOSE DENTIFIC ther chemicals ANY) _C TONS FO  TUBING F  Size  11 5/8" 7" | ture pres ED INJEC CATION S as needed artridge filte R CATH PROGRAM SP Grade  LS LS  J-55 | SURE 268 CITION O OF MAT to maintain v rs ODIC PR  M ECIFICATI Weight per ft.  NA 17 | PERATI PERIAL Water qualit OTECT ONS New | IONS: V<br>S TO BE I<br>y and improve<br>ION AND<br>Used | Volume per hou NJECTED, INC oil recovery.  OTHER COR  FOOTAGE IN For Drilling  30' 562' | ROSION CONTERVALS Left In Well 30' 562' | CONTROL  CEMENT FILL - UP OR SACKS (CU. FT.)  CTS | PACI Kinds  Ten Sizes  2 3/8  Depths set                          | 2400 psi Produced wate  CERS  sion " x 4"              |  |
| 8) Estimated rese 9) MAXIMUM I 0) DETAILED I bactericides, and of 1) FILTERS (IF 2) SPECIFICAT 3) CASING AND CASING OR TUBING TYPE conductor resh Water coal intermediate reduction rubing | ervoir frac PROPOSE DENTIFIC ther chemicals ANY) _C TONS FO  TUBING F  Size  11 5/8" 7" | ture pres ED INJEC CATION S as needed artridge filte R CATH PROGRAM SP Grade  LS LS  J-55 | SURE 268 CITION O OF MAT to maintain v rs ODIC PR  M ECIFICATI Weight per ft.  NA 17 | PERATI PERIAL Water qualit OTECT ONS New | IONS: V<br>S TO BE I<br>y and improve<br>ION AND<br>Used | Volume per hou NJECTED, INC oil recovery.  OTHER COR  FOOTAGE IN For Drilling  30' 562' | ROSION CONTERVALS Left In Well 30' 562' | CONTROL  CEMENT FILL - UP OR SACKS (CU. FT.)  CTS | PACI Kinds Ten Sizes 23/8 Depths set 24 Perforations              | 2400 psi Produced wate  CERS  sion " x 4"  05'         |  |
| 8) Estimated rese 9) MAXIMUM I 0) DETAILED I bactericides, and of 1) FILTERS (IF 2) SPECIFICAT 3) CASING AND CASING OR TUBING TYPE Conductor resh Water Coal intermediate reduction Tubing | ervoir frac PROPOSE DENTIFIC ther chemicals ANY) _C TONS FO  TUBING F  Size  11 5/8" 7" | ture pres ED INJEC CATION S as needed artridge filte R CATH PROGRAM SP Grade  LS LS  J-55 | SURE 268 CITION O OF MAT to maintain v rs ODIC PR  M ECIFICATI Weight per ft.  NA 17 | PERATI PERIAL Water qualit OTECT ONS New | IONS: V<br>S TO BE I<br>y and improve<br>ION AND<br>Used | Volume per hou NJECTED, INC oil recovery.  OTHER COR  FOOTAGE IN For Drilling  30' 562' | ROSION CONTERVALS Left In Well 30' 562' | CONTROL  CEMENT FILL - UP OR SACKS (CU. FT.)  CTS | PACI  Kinds  Ten  Sizes  2 3/8  Depths set  24  Perforations  Top | 2400 psi Produced water CERS sion "x 4" 05" 3 2 Bottom |  |