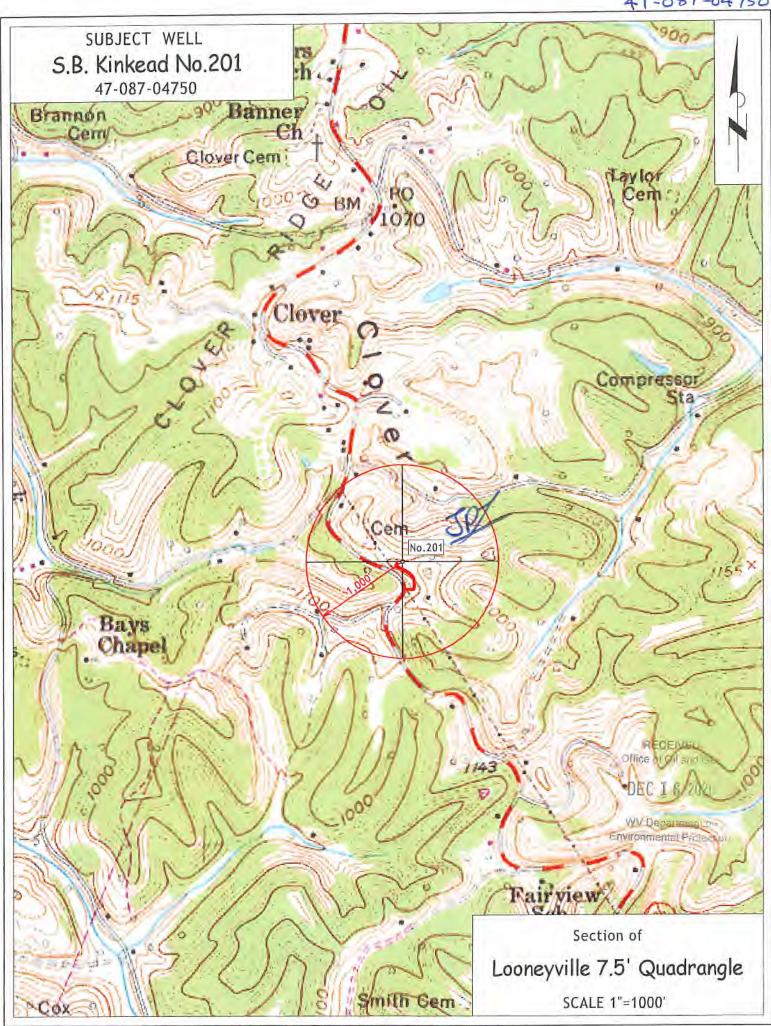

Operator's Well Number: SB KINKEAD 201

Farm Name: SNODGRASS, REVA ET AL

U.S. WELL NUMBER: 47-087-04750-00-00

Vertical Re-Work Date Issued: 2/1/2021