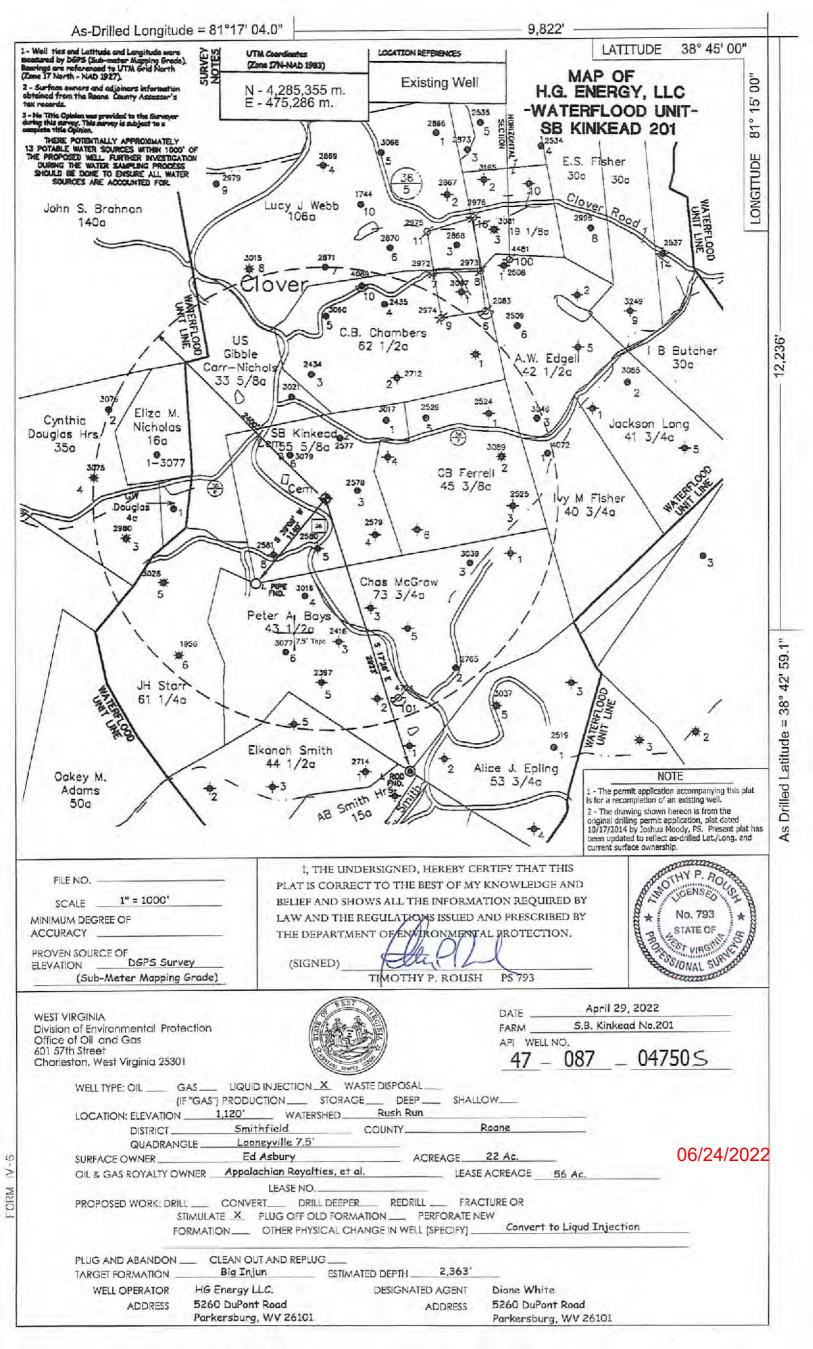

Farm Name: SNODGRASS, REVA ET AL

U.S. WELL NUMBER: 47-087-04750-00-00

Vertical Convert Date Issued: 6/22/2022