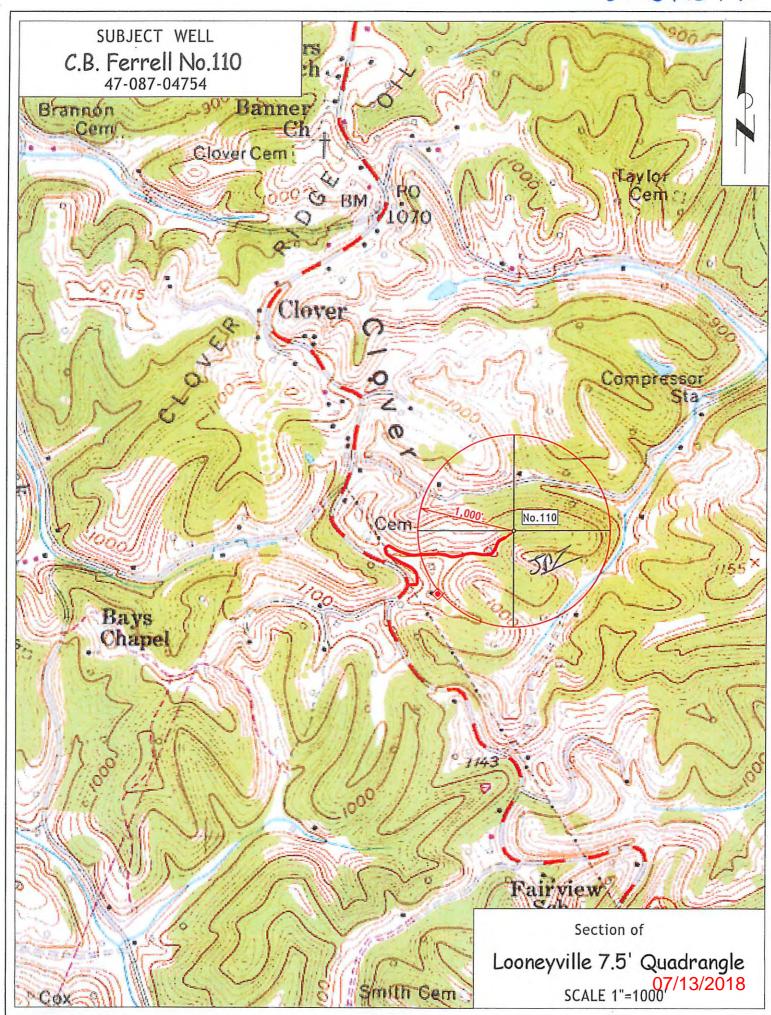

### **CONDITIONS**

- 1. If the operator encounters an unanticipated void, or an anticipated void at an unanticipated depth, the operator shall notify the inspector within 24 hours. Modifications to the casing program may be necessary to comply with W. Va. Code §22-6-20, which requires drilling to a minimum depth of thirty feet below the bottom of the void, and installing a minimum of twenty (20) feet of casing. Under no circumstance should the operator drill more than fifty (50) feet below the bottom of the void or install less than twenty (20) feet of casing below the bottom of the void.
- 2. Pursuant to 35 CSR 4-19.1.a, at the request of the surface owner all water wells or springs within 1000 feet of the proposed well that are actually utilized for human consumption, domestic animals or other general use shall be sampled and analyzed.
- 3. Pursuant to 35 CSR 4-19.1.c, if the operator is unable to sample and analyze any water well or spring with one thousand (1,000) feet of the permitted well location, the Office of Oil and Gas requires the operator to sample, at a minimum, one water well or spring located between one thousand (1,000) feet and two thousand (2,000) feet of the permitted well location.
- 4. All pits must be lined with a minimum of 20 mil thickness synthetic liner.
- 5. In the event of an accident or explosion causing loss of life or serious personal injury in or about the well or while working on the well, the well operator or its contractor shall give notice, stating the particulars of the accident or explosion, to the oil and gas inspector and the Chief within twenty-four (24) hours.
- 6. During the surface casing and cementing process, in the event cement does not return to the surface, or any other casing string that is permitted to circulate cement to the surface and does not return to the surface, the oil and gas inspector shall be notified within twenty-four (24) hours
- 7. Well work activities shall not constitute a hazard to the safety of persons.
- 8. Operator shall provide the Office of Oil & Gas notification of the date that drilling commenced on this well. Such notice shall be provided by sending an email to DEPOOGNotify@wv.gov within 30 days of commencement of drilling.