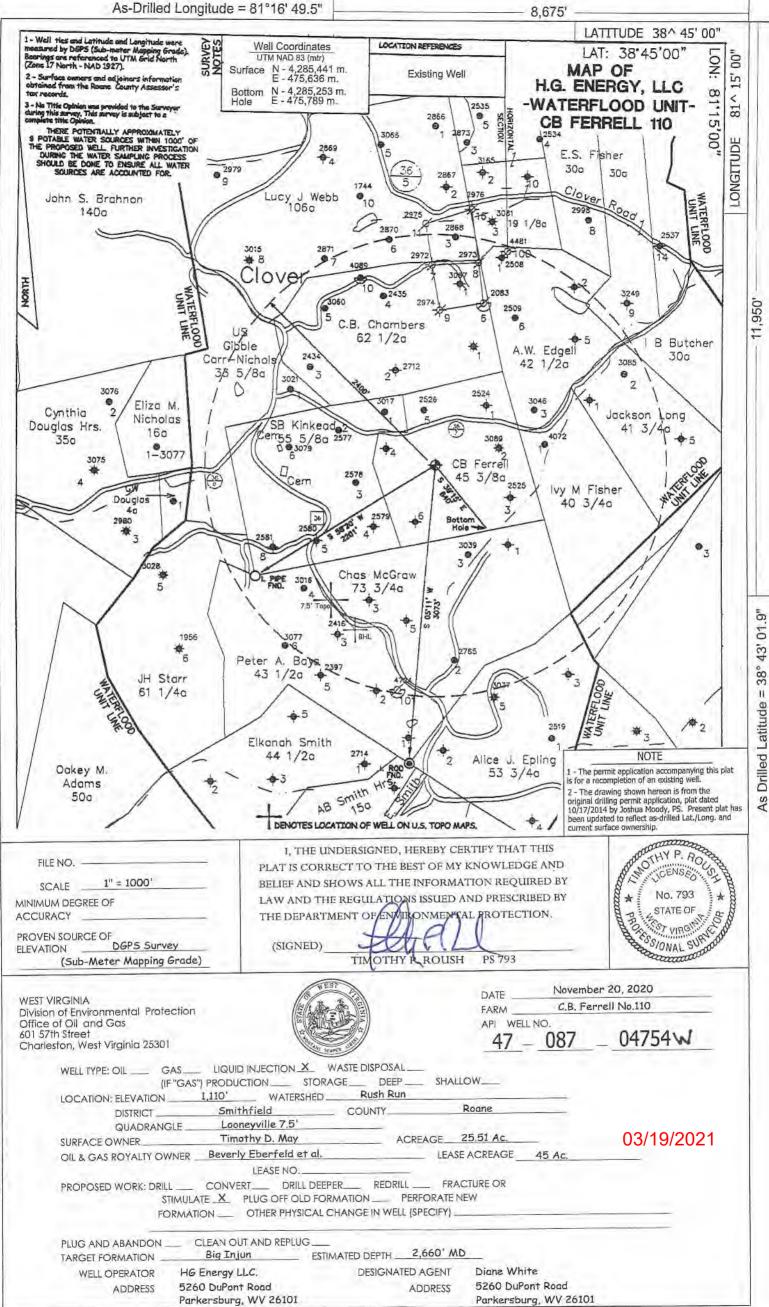

### STATE OF WEST VIRGINIA NOTICE OF LIQUID INJECTION OR WASTE DISPOSAL WELL WORK PERMIT APPLICATION FOR THE DEPARTMENT OF ENVIRONMENTAL PROTECTION, OFFICE OF OIL AND GAS

| 5) WELL TYPE:                       |              |               | n 🗸                            | _ /                   |                      | tion (not storag                         |                 | _ / _ W               | aste Disposal                                   |
|-------------------------------------|--------------|---------------|--------------------------------|-----------------------|----------------------|------------------------------------------|-----------------|-----------------------|-------------------------------------------------|
| 6) LOCATION:                        | Elevatio     | -             |                                |                       |                      | 1726 # 272                               | h Run           | Ourdean               | gle Looneyville 7.5'                            |
| o occurrent inter                   |              | Smithfie      |                                |                       | Col                  | unty Roane                               | TED ACT         |                       |                                                 |
| 7) WELL OPERA                       |              |               |                                |                       |                      | 8) DESIGNA                               |                 |                       | pont Road                                       |
| Ade                                 |              | 60 Dupont I   |                                |                       |                      |                                          | Addres          |                       | urg, WV 26101                                   |
|                                     |              | arkersburg, V |                                | 0.0                   |                      | INDOUTD                                  | CONTR           | and the second second | uig, wv 20101                                   |
| 9) OIL & GAS IN<br>Name Joe Ta      |              | R TO BE       | NOTIFI                         | ED                    | _                    | 10) DRILLIN<br>Name                      | GCONTR          | ACTOR                 |                                                 |
| Address 1478 C                      | laylick Road |               |                                |                       | -                    | Address                                  |                 |                       |                                                 |
| Ripley,                             | WV 25271     |               |                                |                       |                      |                                          | _               |                       |                                                 |
| 11) PROPOSED                        |              |               | Plug off o<br>Other p          | old form<br>hysical o | ation<br>change in v | / Perfo                                  |                 |                       | / Stimulate<br>Convert                          |
| 12) GEOLOGIC<br>13) Estimated De    | TARGET       | FORMA         | HON DE                         | atual da              | ath of ovice         |                                          |                 | - Feet                |                                                 |
| 13) Estimated De                    | epth of Cor  | npieted v     | ven, (or a                     |                       | pui oi exis          | Feet                                     | Salt            |                       | Feet                                            |
| 14) Approximate                     | water stra   | ta deptns     |                                |                       |                      | _ reet                                   | Salt _          | 1,00                  |                                                 |
| 15) Approximate                     | coal seam    | deptns:       | NA                             |                       | No                   |                                          |                 |                       |                                                 |
| 16) Is coal being                   | mined in t   | ne area?      | I Comoti                       | 1050                  | -                    | g Source                                 | Estimated       |                       |                                                 |
| 17) Virgin reserv                   | oir pressur  | e in targe    | at iorman                      | 50                    | psi                  | g Source                                 | Loundoa         |                       | psig (BHFP)                                     |
| 18) Estimated res<br>19) MAXIMUM    | servoir frac | ture pres     | Sure 20                        | DEDAT                 | IONIC. I             | Jaluma nor hou                           | - 25 BBI        | Bottom                |                                                 |
| 19) MAXIMUM                         | PROPOSI      | CATTON        | LOEMA                          | PERAL                 | TO PET               | NIECTED IN                               | TUDING          | ADDITIVE              | S Fresh water, Produced water,                  |
| 20) DETAILED<br>bactericides, and o | IDENTIFI     | CATION        | OF MA                          | I EKIAL               | S TO DE L            | oil recovery                             | LUDING          | ADDITIVE              |                                                 |
|                                     |              |               |                                | water qualit          | y and improve        | on recovery.                             |                 |                       | REGEIVED                                        |
| 21) FILTERS (IF<br>22) SPECIFICA    | ANY) G       | annoge mie    | ODICIDE                        | OTECT                 | TON AND              | OTUER COR                                | OSION           | ONTROL                | ice of Oil and Gas                              |
| 22) SPECIFICA                       | HONS FO      | R CATH        | ODIC PR                        | OTECT                 | ION AND              | OTHER COR                                | COSIONC         | I                     | AN 21 2021                                      |
| 23) CASING AND                      | TUDING       | PROGRAM       | M                              |                       |                      |                                          |                 |                       | AN 2 1-2021                                     |
|                                     | TOBING       |               |                                | 000                   |                      | TOOTLOF DI                               | TEDITAL         | CEMENITIA             | V Department PPS                                |
| CASING OR<br>TUBING TYPE            | Size         | Grade         | ECIFICATI<br>Weight<br>per ft. | New                   | Used                 | FOOTAGE IN<br>For Drilling               | Left In<br>Well | OR SACKS<br>(CU. FT.) | V Departn <b>PACKERS</b><br>onmental Protection |
| Conductor                           | 11 5/8"      | LS            | NA                             |                       | x                    | 30'                                      | 30'             | 12                    | Kinds                                           |
| Fresh Water                         | 7"           | LS            | 17                             | x                     | 1.                   | 506'                                     | 506'            | CTS                   | Tension                                         |
| Coal                                |              | 1             |                                |                       |                      | 1.1.1.1.1.1.1.1.1.1.1.1.1.1.1.1.1.1.1.1. | 11.00           | 1.00                  | Sizes                                           |
| Intermediate                        |              | 17            | 1                              |                       |                      | 1                                        |                 | 1                     | 2 3/8" x 4"                                     |
| Production                          | 4 1/2"       | J-55          | 10.5                           | x                     |                      | 2631'                                    | 2631'           | 200 sks               | Depths set                                      |
| Tubing                              | 2 3/8"       | J-55          | 4.6                            | x                     |                      | 2400'                                    | 2400'           |                       | 2300'                                           |
| Liners                              |              | 1             |                                |                       |                      |                                          | 1000            |                       | Perforations 60                                 |
|                                     |              | 1             | 1                              |                       |                      | 1                                        | 1               |                       | Top Bottom                                      |
|                                     |              |               | 1.5                            |                       |                      | 1                                        |                 | 1                     | 2406' 2416'                                     |
|                                     |              |               |                                |                       |                      | 1                                        |                 |                       |                                                 |
| 24) APPLICAN                        | T'S OPER     | ATING F       | UGHTS V                        | vere acq              | uired from           | C B Ferrell et al                        | 1.1.1           |                       |                                                 |
| by deed                             |              |               |                                |                       |                      | / dated                                  | 11/06/2014      |                       | of record in the                                |

 Book
 Image
 <

1-14-21

03/19/2021

WR-35 Rev. 8/23/13 Page 1 of 4