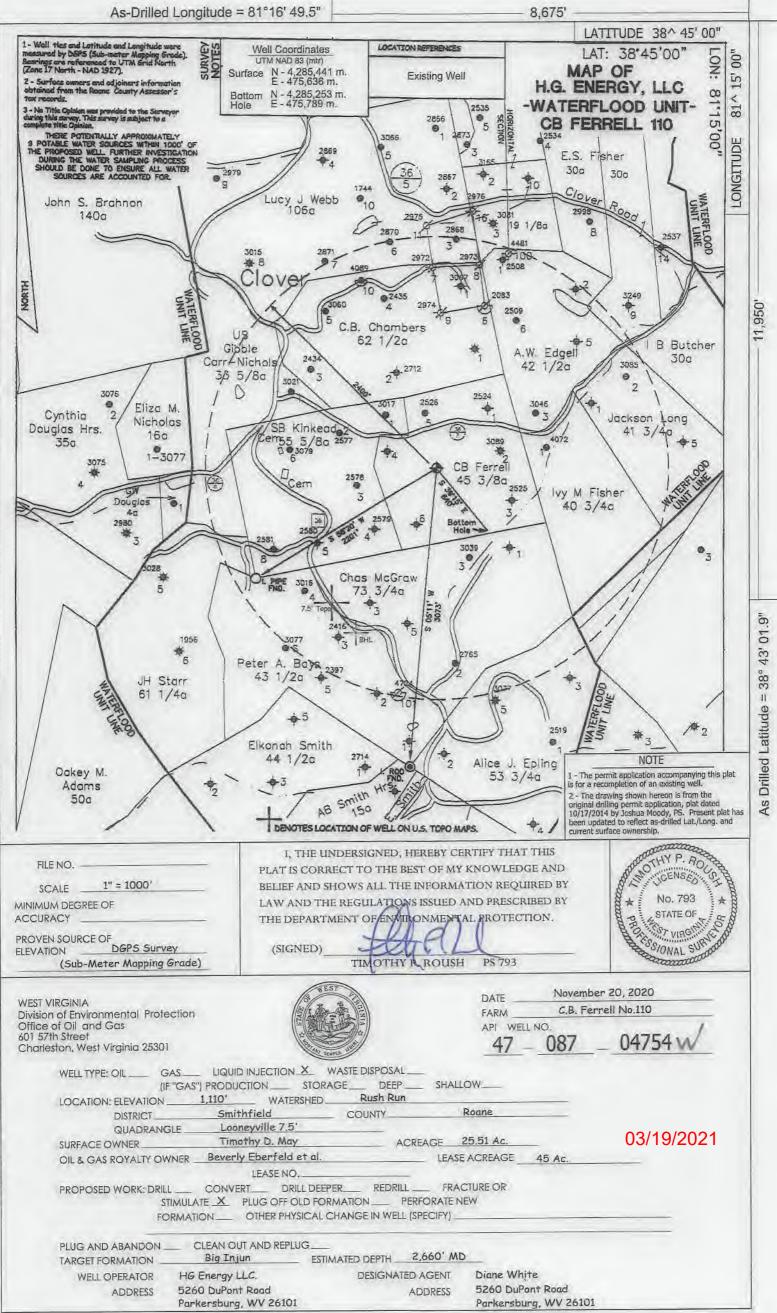

### STATE OF WEST VIRGINIA NOTICE OF LIQUID INJECTION OR WASTE DISPOSAL WELL WORK PERMIT APPLICATION FOR THE DEPARTMENT OF ENVIRONMENTAL PROTECTION, OFFICE OF OIL AND GAS

| 5) WELL TYPE:                       |              |               | n 🗸                            | _ /                   |                      | tion (not storag                         |                 | _ / _ W               | aste Disposal                                   |
|-------------------------------------|--------------|---------------|--------------------------------|-----------------------|----------------------|------------------------------------------|-----------------|-----------------------|-------------------------------------------------|
| 6) LOCATION:                        | Elevatio     | -             |                                |                       |                      | 1726 # 272                               | h Run           | Ourdean               | gle Looneyville 7.5'                            |
| o occurrent inter                   |              | Smithfie      |                                |                       | Col                  | unty Roane                               | TED ACT         |                       |                                                 |
| 7) WELL OPERA                       |              |               |                                |                       |                      | 8) DESIGNA                               |                 |                       | pont Road                                       |
| Ade                                 |              | 60 Dupont I   |                                |                       |                      |                                          | Addres          |                       | urg, WV 26101                                   |
|                                     |              | arkersburg, V |                                | 0.0                   |                      | INDOUTD                                  | CONTR           | and the second second | uig, wv 20101                                   |
| 9) OIL & GAS IN<br>Name Joe Ta      |              | R TO BE       | NOTIFI                         | ED                    | _                    | 10) DRILLIN<br>Name                      | GCONTR          | ACTOR                 |                                                 |
| Address 1478 C                      | laylick Road |               |                                |                       | -                    | Address                                  |                 |                       |                                                 |
| Ripley,                             | WV 25271     |               |                                |                       |                      |                                          | _               |                       |                                                 |
| 11) PROPOSED                        |              |               | Plug off o<br>Other p          | old form<br>hysical o | ation<br>change in v | / Perfo                                  |                 |                       | / Stimulate<br>Convert                          |
| 12) GEOLOGIC<br>13) Estimated De    | TARGET       | FORMA         | HON DE                         | atual da              | ath of ovice         |                                          |                 | - Feet                |                                                 |
| 13) Estimated De                    | epth of Cor  | npieted v     | ven, (or a                     |                       | pui oi exis          | Feet                                     | Salt            |                       | Feet                                            |
| 14) Approximate                     | water stra   | ta deptns     |                                |                       |                      | _ reet                                   | Salt _          | 1,00                  |                                                 |
| 15) Approximate                     | coal seam    | deptns:       | NA                             |                       | No                   |                                          |                 |                       |                                                 |
| 16) Is coal being                   | mined in t   | ne area?      | I Comoti                       | 1050                  | -                    | g Source                                 | Estimated       |                       |                                                 |
| 17) Virgin reserv                   | oir pressur  | e in targe    | at iorman                      | 50                    | psi                  | g Source                                 | Loundoa         |                       | psig (BHFP)                                     |
| 18) Estimated res<br>19) MAXIMUM    | servoir frac | ture pres     | Sure 20                        | DEDAT                 | IONIC. I             | Jaluma nor hou                           | - 25 BBI        | Bottom                |                                                 |
| 19) MAXIMUM                         | PROPOSI      | CATTON        | LOEMA                          | PERAL                 | TO PET               | NIECTED IN                               | TUDING          | ADDITIVE              | S Fresh water, Produced water,                  |
| 20) DETAILED<br>bactericides, and o | IDENTIFI     | CATION        | OF MA                          | I EKIAL               | S TO DE L            | oil recovery                             | LUDING          | ADDITIVE              |                                                 |
|                                     |              |               |                                | water qualit          | y and improve        | on recovery.                             |                 |                       | REGEIVED                                        |
| 21) FILTERS (IF<br>22) SPECIFICA    | ANY) G       | annoge mie    | ODICIDE                        | OTECT                 | TON AND              | OTUER COR                                | OSION           | ONTROL                | ice of Oil and Gas                              |
| 22) SPECIFICA                       | HONS FO      | R CATH        | ODIC PR                        | OTECT                 | ION AND              | OTHER COR                                | COSIONC         | I                     | AN 21 2021                                      |
| 23) CASING AND                      | TUDING       | PROGRAM       | M                              |                       |                      |                                          |                 |                       | AN 2 1-2021                                     |
|                                     | TOBING       |               |                                | 000                   |                      | TOOTLOF DI                               | TEDITAL         | CEMENITIA             | V Department PPS                                |
| CASING OR<br>TUBING TYPE            | Size         | Grade         | ECIFICATI<br>Weight<br>per ft. | New                   | Used                 | FOOTAGE IN<br>For Drilling               | Left In<br>Well | OR SACKS<br>(CU. FT.) | V Departn <b>PACKERS</b><br>onmental Protection |
| Conductor                           | 11 5/8"      | LS            | NA                             |                       | x                    | 30'                                      | 30'             | 12                    | Kinds                                           |
| Fresh Water                         | 7"           | LS            | 17                             | x                     | 1.                   | 506'                                     | 506'            | CTS                   | Tension                                         |
| Coal                                |              | 1             |                                |                       |                      | 1.1.1.1.1.1.1.1.1.1.1.1.1.1.1.1.1.1.1.1. | 11.00           | 1.00                  | Sizes                                           |
| Intermediate                        |              | 17            | 1                              |                       |                      | 1                                        |                 | 1                     | 2 3/8" x 4"                                     |
| Production                          | 4 1/2"       | J-55          | 10.5                           | x                     |                      | 2631'                                    | 2631'           | 200 sks               | Depths set                                      |
| Tubing                              | 2 3/8"       | J-55          | 4.6                            | x                     |                      | 2400'                                    | 2400'           |                       | 2300'                                           |
| Liners                              |              | 1             |                                |                       |                      |                                          | 1000            |                       | Perforations 60                                 |
|                                     |              | 1             | 1                              |                       |                      | 1                                        | 1               |                       | Top Bottom                                      |
|                                     |              |               | 1.5                            |                       |                      | 1                                        |                 | 1                     | 2406' 2416'                                     |
|                                     |              |               |                                |                       |                      | 1                                        |                 |                       |                                                 |
| 24) APPLICAN                        | T'S OPER     | ATING F       | UGHTS V                        | vere acq              | uired from           | C B Ferrell et al                        | 1.1.1           |                       |                                                 |
| by deed                             |              |               |                                |                       |                      | / dated                                  | 11/06/2014      |                       | of record in the                                |

 Book
 Image
 <

1-14-21

03/19/2021

WR-35 Rev. 8/23/13 Page 1 of 4