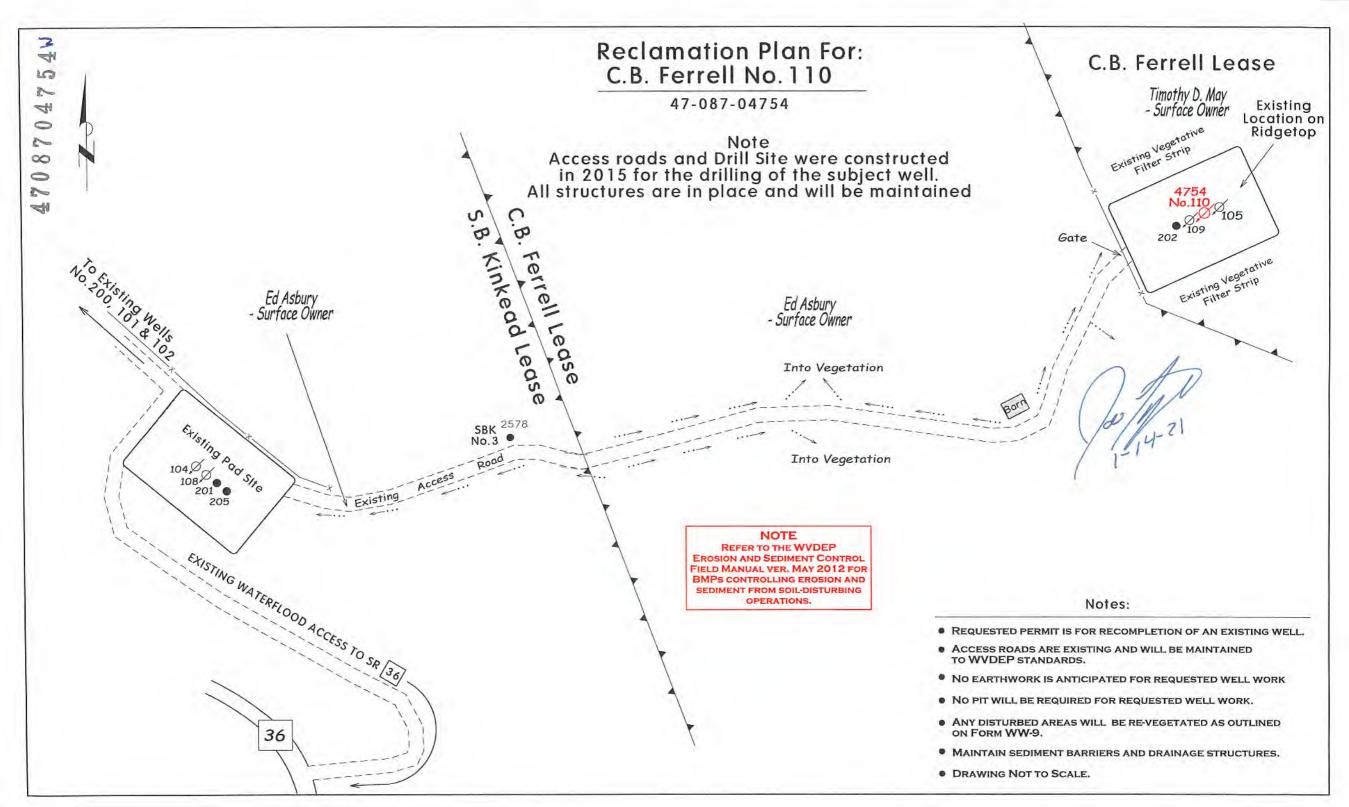

### TO THE PERSONS NAMED ABOVE: You should have received this form and the following documents

- The Application For A Liquid Injection or Waste Disposal Well Work Permit on Form WW-3(B), which sets out the
  parties involved in the drilling or other work;
- (2) The plat (surveyor's map) showing the well location on Form WW-6; and
- (3) The Construction and Reclamation Plan on Form WW-9 (unless the well work is only to plug a well), which sets out the plan for erosion and sediment control and for reclamation for the site and access road.

The date proposed for the first injection or waste disposal is

20 21

THE REASON YOU HAVE RECEIVED THESE DOCUMENTS IS THAT YOU HAVE RIGHTS REGARDING THE APPLICATION WHICH ARE SUMMARIZED IN THE "INSTRUCTIONS" ON THE REVERSE SIDE OF THE COPY OF THE APPLICATION [(FORM WW-3(B)] DESIGNATED TO YOU. HOWEVER YOU ARE NOT REQUIRED TO TAKE ACTION AT ALL.