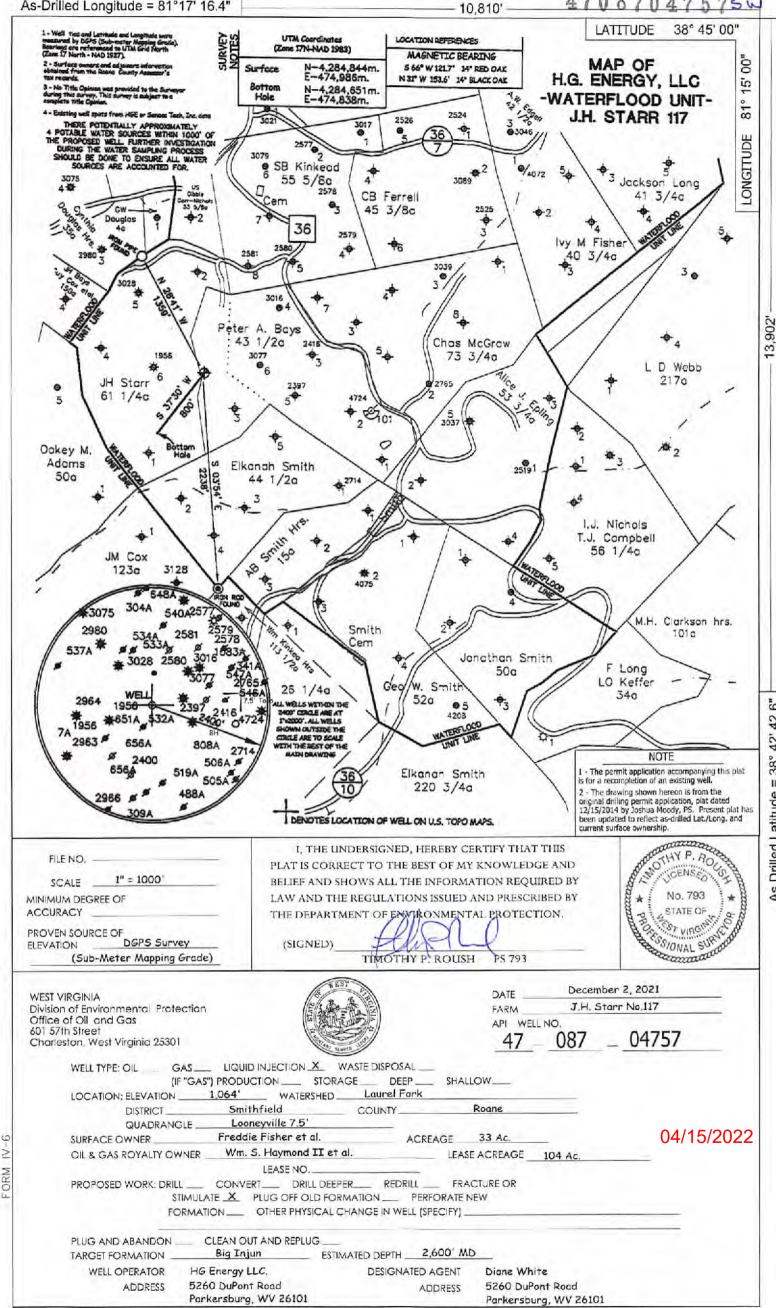

Farm Name: FISHER, FREDDIE ET AL

U.S. WELL NUMBER: 47-087-04757-00-00

Vertical Re-Work

Date Issued: 4/11/2022