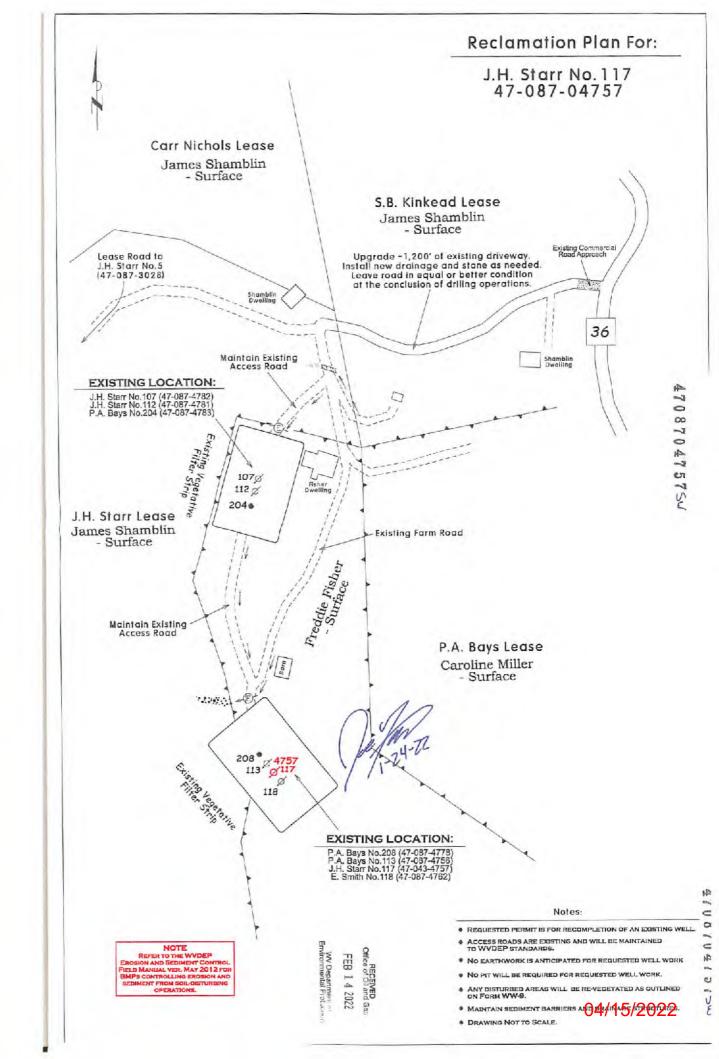

Farm Name: FISHER, FREDDIE ET AL

U.S. WELL NUMBER: 47-087-04757-00-00

Vertical Re-Work

Date Issued: 4/11/2022