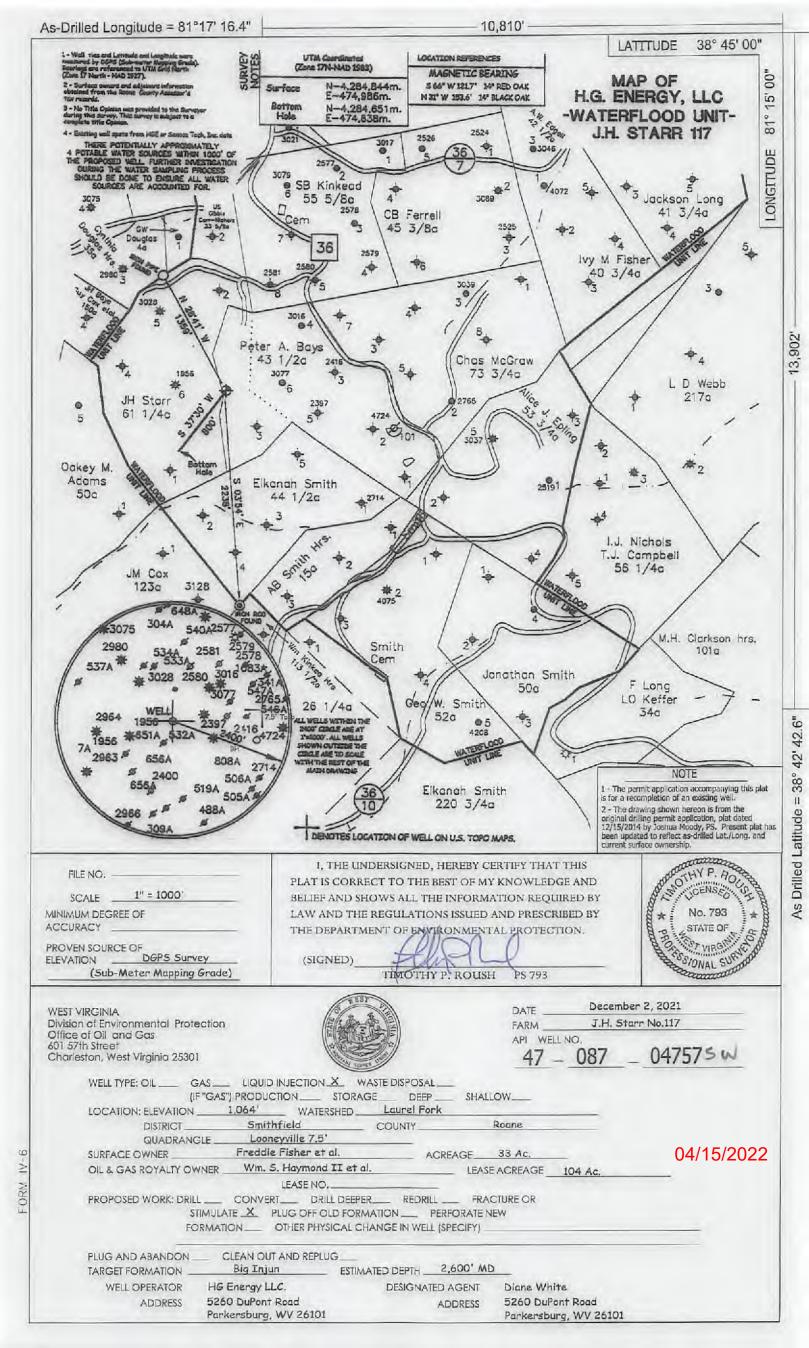

Farm Name: FISHER, FREDDIE ET AL

U.S. WELL NUMBER: 47-087-04757-00-00

Vertical Re-Work

Date Issued: 4/11/2022

FORM WW-3 (B) 1/12

| 1) D | ate: 01/07/20  | 22 |      |           |   |        |  |
|------|----------------|----|------|-----------|---|--------|--|
|      | perator's Well |    | JH S | Starr 117 |   |        |  |
| 3) A | PI Well No.:   | 47 | -    | Roane     | - | 04757  |  |
|      |                | -  | 4    | Onumber   | _ | Darmit |  |

4) UIC Permit No.

2R08700005AP

|                            | STATE OF WEST VIRGINIA                         |
|----------------------------|------------------------------------------------|
|                            | STATE OF WEST VINGINIES                        |
| NOTICE OF LIQUID INTECTION | OR WASTE DISPOSAL WELL WORK PERMIT APPLICATION |
| MOTICE OF DIGOD HOROTION   | THE CHANGE OF CHANGE OF OUR AND CAS            |
| FOR THE DEPARTMENT OF EI   | NVIRONMENTAL PROTECTION, OFFICE OF OIL AND GAS |