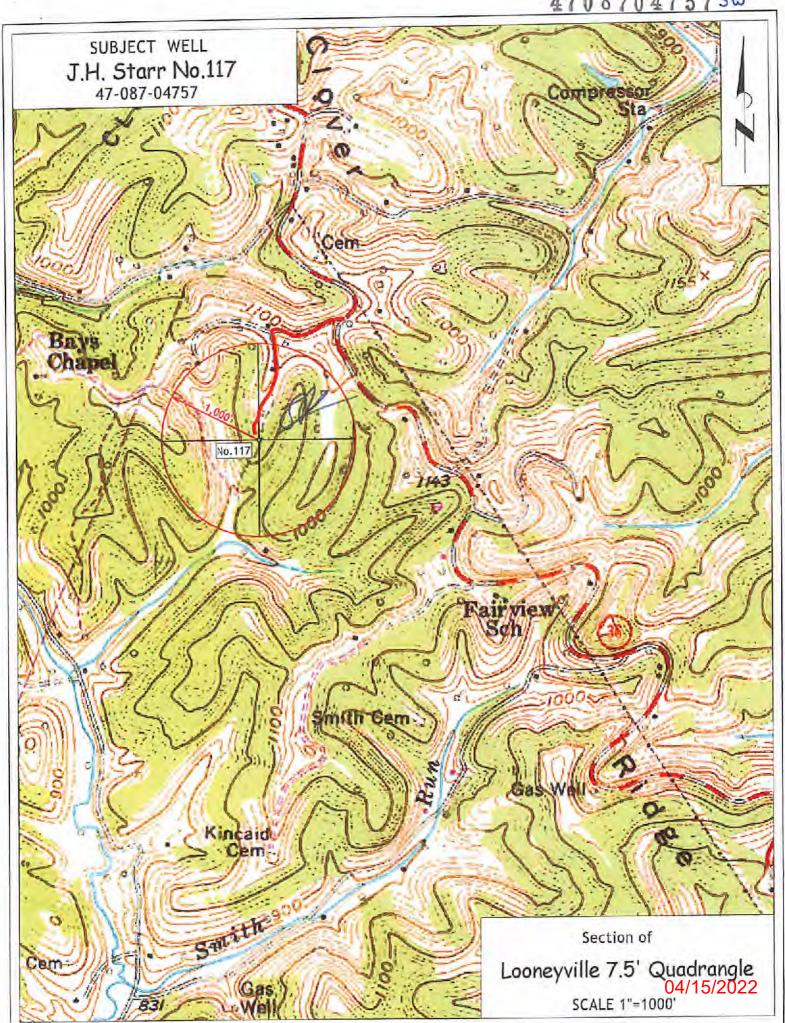

Farm Name: FISHER, FREDDIE ET AL

U.S. WELL NUMBER: 47-087-04757-00-00

Vertical Re-Work

Date Issued: 4/11/2022