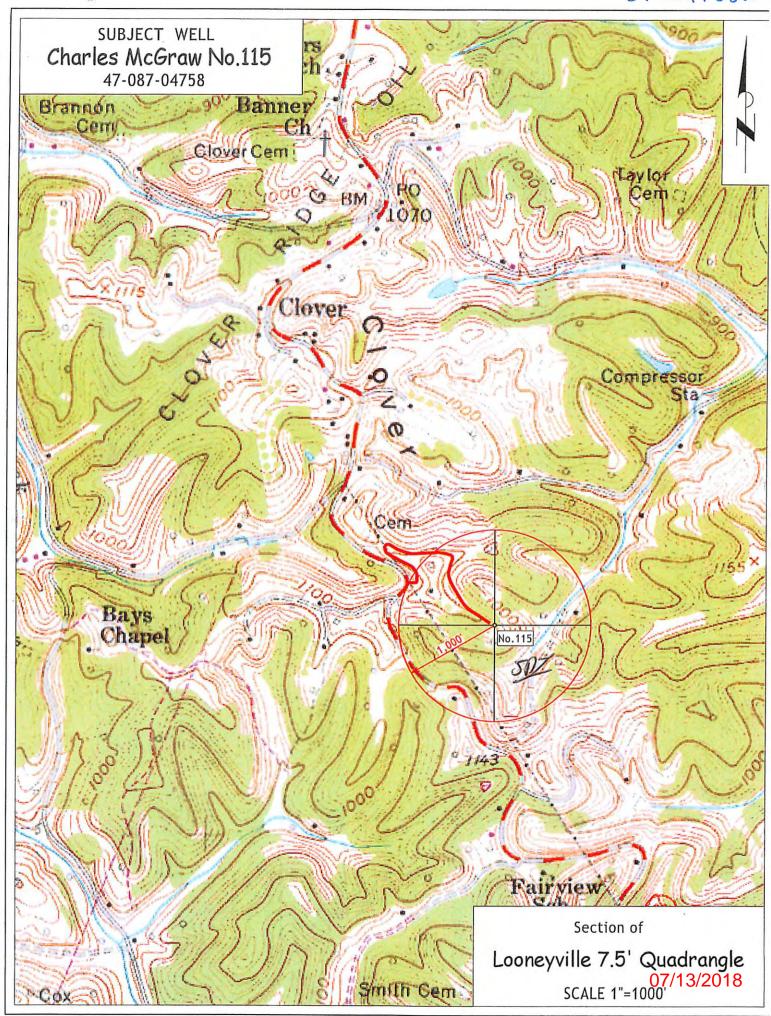

# State of West Virginia Department of Environmental Protection - Office of Oil and Gas Well Operator's Report of Well Work

| API <u>47</u> - 087 _ 0                                                         | 4758 c                       | County ROAN                               | E                        | District SMITHFIE                                   | ELD       |                                              |
|---------------------------------------------------------------------------------|------------------------------|-------------------------------------------|--------------------------|-----------------------------------------------------|-----------|----------------------------------------------|
| Quad LOONEYVILLE 7.                                                             |                              |                                           | GRAW, CHARLES            | Field/Pool Name C                                   |           |                                              |
| Farm name ATKINSON, [                                                           | DELORES                      |                                           | ,                        | Well Number 115                                     |           |                                              |
| Operator (as registered with                                                    | the OOG) H.G                 | . ENERGY L                                | LC                       |                                                     |           |                                              |
| Address 5260 DuPONT I                                                           |                              |                                           | ARKERSBURG               | State WV                                            | Zip       | 26101                                        |
| As Drilled location NAD<br>Top I<br>Landing Point of C<br>Bottom I              | nole Northin<br>urve Northin | ttach an as-drill<br>ng 4,285,135 M<br>ng | Eas                      | nd deviation survey sting 475,577 M sting 475,725 M |           | <del></del>                                  |
| Elevation (ft) 1,111'                                                           | GL                           | Type of Well                              | ■New □ Existing          |                                                     |           | <b>B</b> Final                               |
| Permit Type 🖪 Deviated                                                          | □ Horizont                   | al 🗆 Horizon                              | ntal 6A 🗆 Vertical       | Depth Type                                          | □ Deep    | ■ Shallow                                    |
| Type of Operation □ Conve                                                       | rt □ Deenen                  | #Drill r                                  | ⊐ Plug Back □ Redr       |                                                     | _         | •                                            |
|                                                                                 |                              |                                           |                          | _                                                   |           |                                              |
| Well Type □ Brine Disposa                                                       | I □ CBM □ Ga                 | as □Oil ■ Se                              | condary Recovery DS      | olution Mining   Sto                                | orage 🗆 🤇 | Other                                        |
| Type of Completion  Sing                                                        | le □ Multiple                | Fluids Produ                              | ıced □ Brine □Gas        | □ NGL                                               | □ Other   |                                              |
| Drilled with 🗆 Cable 📱 I                                                        | Rotary                       |                                           |                          |                                                     |           |                                              |
| Drilling Media Surface hold Production hole Air  Mud Type(s) and Additive(s N/A | Mud □ Fresh                  | ud BFresh Wa<br>Water BBrin               |                          | hole ■ Air □ Mud                                    | ■ Fresh   | Water □ Brine                                |
| Date permit issued2/2                                                           | 7/15 <sub>Da</sub>           | te drilling comm                          | nenced 6/4/15            | Date drilling o                                     |           | 6/8/15                                       |
| Date completion activities beg                                                  | 0.40                         |                                           | Date completion acti     |                                                     |           |                                              |
|                                                                                 |                              | mission granted                           | i                        | Granted by                                          |           | RECEIVED Office of Oil and Gas               |
| Please note: Operator is requi                                                  | red to submit a p            | olugging applica                          | ation within 5 days of v | erbal permission to pl                              | ug        | JUN 1 8 2018                                 |
| Freshwater depth(s) ft                                                          |                              |                                           | Open mine(s) (Y/N) d     | epths                                               | None      | WV Department of<br>Environmental Protection |
| Salt water depth(s) ft                                                          | 1780', 1840                  | )'<br>                                    | Void(s) encountered (    | Y/N) depths                                         | Non       | e                                            |
| Coal depth(s) ft                                                                | None                         | ·                                         | Cavern(s) encountered    | (Y/N) depths                                        | Noi       | ne                                           |
| Is coal being mined in area (Y.                                                 | /N)                          | N                                         |                          | -                                                   |           |                                              |
|                                                                                 |                              |                                           |                          |                                                     | Revie     | wed by:                                      |
|                                                                                 |                              |                                           |                          |                                                     |           | 07/13/2018                                   |