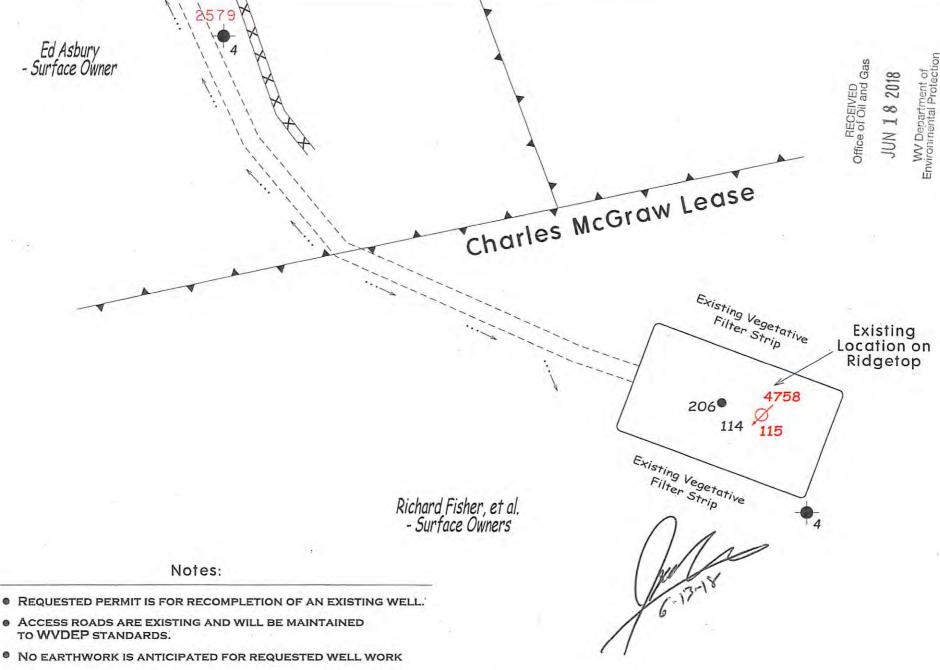

## STATE OF WEST VIRGINIA NOTICE OF LIQUID INJECTION OR WASTE DISPOSAL WELL WORK PERMIT APPLICATION FOR THE DEPARTMENT OF ENVIRONMENTAL PROTECTION, OFFICE OF OIL AND GAS

| 5) WELL TYPE               |                         |                          | n 🗸                      | /                  |                | ction (not storage<br>stershed: Ru | ge)<br>sh Run                                | _ / W                 | aste Disposal                                |                                                      |
|----------------------------|-------------------------|--------------------------|--------------------------|--------------------|----------------|------------------------------------|----------------------------------------------|-----------------------|----------------------------------------------|------------------------------------------------------|
| 6) LOCATION:               |                         | Smithfie                 | ld                       |                    |                | unty Roane                         | 311 IXUII                                    | Quadran               | gle Looneyville                              | e 7.5'                                               |
| a) WELL ODE                |                         |                          |                          |                    | CO             | 8) DESIGNA                         | TED AGE                                      |                       |                                              |                                                      |
| 7) WELL OPER               |                         | 60 Dupont f              |                          |                    | _              | 6) DESIGNA                         | Addres                                       |                       |                                              |                                                      |
| A                          |                         |                          |                          |                    |                |                                    | Addics                                       |                       | urg, WV 26101                                |                                                      |
| 9) OIL & GAS               |                         | rkersburg, \             | The second second second | ED                 |                | 10) DRILLIN                        | IG CONTR                                     |                       |                                              |                                                      |
|                            |                         | K IU DE                  | NOTIFI                   | ED                 |                | Name NA                            |                                              | arcron                |                                              |                                                      |
| - 1000                     | Claylick Road           |                          |                          |                    |                | Address                            |                                              |                       |                                              |                                                      |
|                            | y, WV 25271             |                          |                          |                    |                | Address                            |                                              |                       |                                              |                                                      |
| Riple                      | y, VVV 23271            |                          |                          | 1-5                | -              |                                    |                                              |                       |                                              |                                                      |
| 11) PROPOSEI  12) GEOLOGIO | CTARGET                 | FORMA                    | TION BI                  | hysical<br>g Injun | change in v    | / Perfo<br>well (specify)<br>Depth | rate new fo<br>Reperforate Big<br>2108 (TVD) | Feet (top             | 6 MD) 6 SPF& ac                              | nulate ✓ onvert  idize w/ 2000 gal HCL Feet (bottom) |
| 13) Estimated I            | Depth of Con            | npleted V                | Vell, (or a              | ictual de          | pth of exis    | ting well): 252                    | 5 (MD) 2294 (                                | (TVD) Feet            |                                              |                                                      |
| 14) Approximat             |                         |                          |                          | esh none           |                | Feet                               |                                              | 1780, 1840            | Feet                                         |                                                      |
| 15) Approximat             |                         |                          | NA                       |                    |                |                                    |                                              | M. G.O.               |                                              |                                                      |
| 16) Is coal being          | g mined in the          | he area?                 | Yes                      |                    | No             |                                    |                                              |                       |                                              |                                                      |
| 17) Virgin reser           | voir pressur            | e in targe               | t formati                | on 1250            | psig           | g Source                           | Estimated                                    |                       |                                              |                                                      |
| 18) Estimated re           | eservoir frac           | ture pres                | sure 265                 | 50                 |                |                                    |                                              |                       |                                              | sig (BHFP)                                           |
| 19) MAXIMUN                | A PROPOSE               | ED INJE                  | CTION O                  | PERAT              | IONS: V        | Volume per hou                     | ır 25                                        |                       | nole pressure                                | 2400                                                 |
| 20) DETAILED               | DENTIFI                 | CATION                   | OF MA                    | <b>TERIAL</b>      | S TO BE I      | NJECTED, IN                        | CLUDING                                      | ADDITIVE              | S Fresh water                                | r, Produced water,                                   |
| bactericides, and          | other chemicals         | s as needed              | to maintain              | water quali        | ty and improve | oil recovery                       |                                              |                       |                                              |                                                      |
| 21) FILTERS (22) SPECIFICA | IF ANY) _c<br>ATIONS FO | artridge filte<br>R CATH | ODIC PF                  | ROTECT             | TION AND       | OTHER COR                          | ROSION C                                     | CONTROL               | 4                                            |                                                      |
| 23) CASING AN              | D TUBING F              | PROGRAM                  | M                        |                    |                |                                    |                                              |                       |                                              |                                                      |
|                            |                         |                          | ECIFICAT                 | IONS               |                | FOOTAGE INTERVALS CEMENT PACKERS   |                                              |                       |                                              | CKERS                                                |
| CASING OR<br>TUBING TYPE   | Size                    | Grade                    | Weight                   | New                | Used           | For Drilling                       | Left In                                      | FILL -UP              |                                              | CILLIE                                               |
|                            | Size                    | Grade                    | per ft.                  | 15.50              |                |                                    | Well                                         | OR SACKS<br>(CU. FT.) |                                              |                                                      |
| Conductor                  | 11 5/8"                 | LS                       | NA                       |                    | X              | 30'                                | 30'                                          |                       | Kinds                                        |                                                      |
| Fresh Water                | 7"                      | LS                       | 17                       | х                  |                | 507'                               | 507'                                         | CTS                   |                                              |                                                      |
| Coal                       |                         |                          |                          |                    |                |                                    |                                              |                       | Sizes                                        |                                                      |
| Intermediate               |                         |                          | -                        |                    |                |                                    |                                              |                       | 2:                                           | 3/8" x 4"                                            |
| Production                 | 4 1/2"                  | J-55                     | 10.5                     | х                  |                | 2488.65                            | 2488.65                                      | 350 cu ft             | Depths set                                   |                                                      |
| Tubing                     | 2 3/8"                  | J-55                     | 4.7                      | X                  |                | 2207                               | 2207                                         |                       |                                              | 2207                                                 |
| Liners                     |                         |                          |                          |                    |                |                                    |                                              |                       | Perforation                                  | S                                                    |
|                            |                         |                          |                          |                    |                |                                    |                                              |                       | Тор                                          | Bottom                                               |
|                            |                         |                          |                          |                    |                |                                    | f                                            |                       | 2306                                         | 2316                                                 |
|                            |                         |                          |                          | 1                  | -              |                                    |                                              |                       |                                              |                                                      |
| 24) APPLICAN               | T'S OPER                | ATING R                  | IGHTS v                  | vere aco           | uired from     | C H McGraw                         |                                              | •                     |                                              |                                                      |
| by deed                    |                         | ease x                   | 1                        | other co           |                | / dated                            | 03/18/1910                                   | 1                     | 0                                            | f record in the                                      |
| Roane                      |                         |                          | County Cl                |                    |                |                                    |                                              | Book 17               | I                                            | Page 570                                             |
| Koano                      |                         |                          | , and a                  | 11                 | 11             |                                    |                                              | Office o              | CEIVED<br>of Oil and Gas                     |                                                      |
|                            |                         |                          | 1                        | 46.                | 13-18          |                                    |                                              |                       | 1 8 2018<br>Opartment of<br>ental Protection | 7/13/2018                                            |