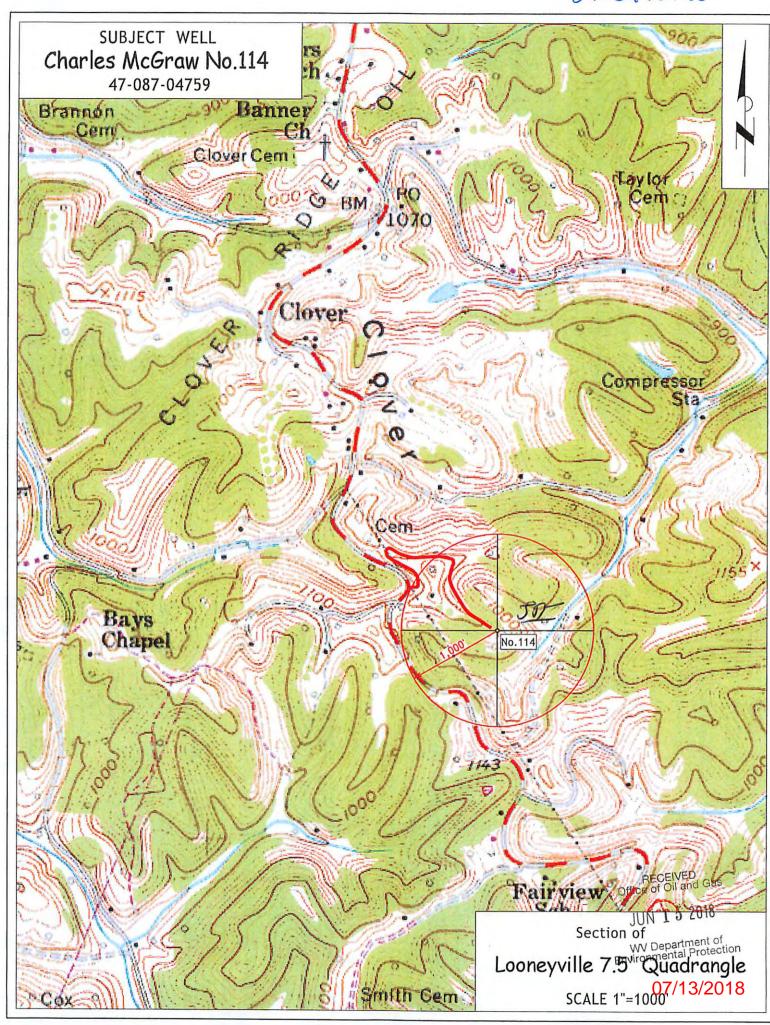

FORM WW-3 (B) 1/12

| 2) Operato | r's Well 1 | No.   | Cha   | ries McGraw | 114 |        |
|------------|------------|-------|-------|-------------|-----|--------|
| 3) API We  | II No.:    | 47    | 1     | 087         | -   | 04759  |
|            |            | State | -     | County      |     | Permit |
| 4) UIC Per | mit No.    | 2R08  | 704AF | ,           |     |        |