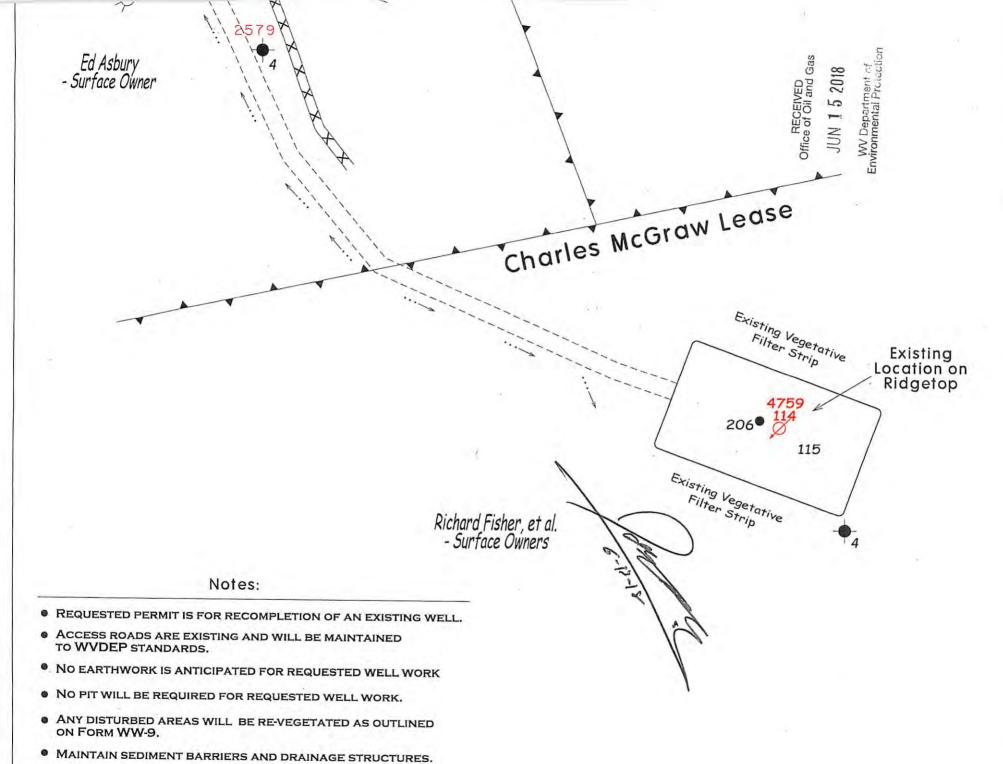

FORM WW-3 (B) 1/12

| 2) Operato | r's Well 1 | No.   | Cha   | ries McGraw | 114 |        |
|------------|------------|-------|-------|-------------|-----|--------|
| 3) API We  | II No.:    | 47    | 1     | 087         | -   | 04759  |
|            |            | State | -     | County      |     | Permit |
| 4) UIC Per | mit No.    | 2R08  | 704AF | ,           |     |        |