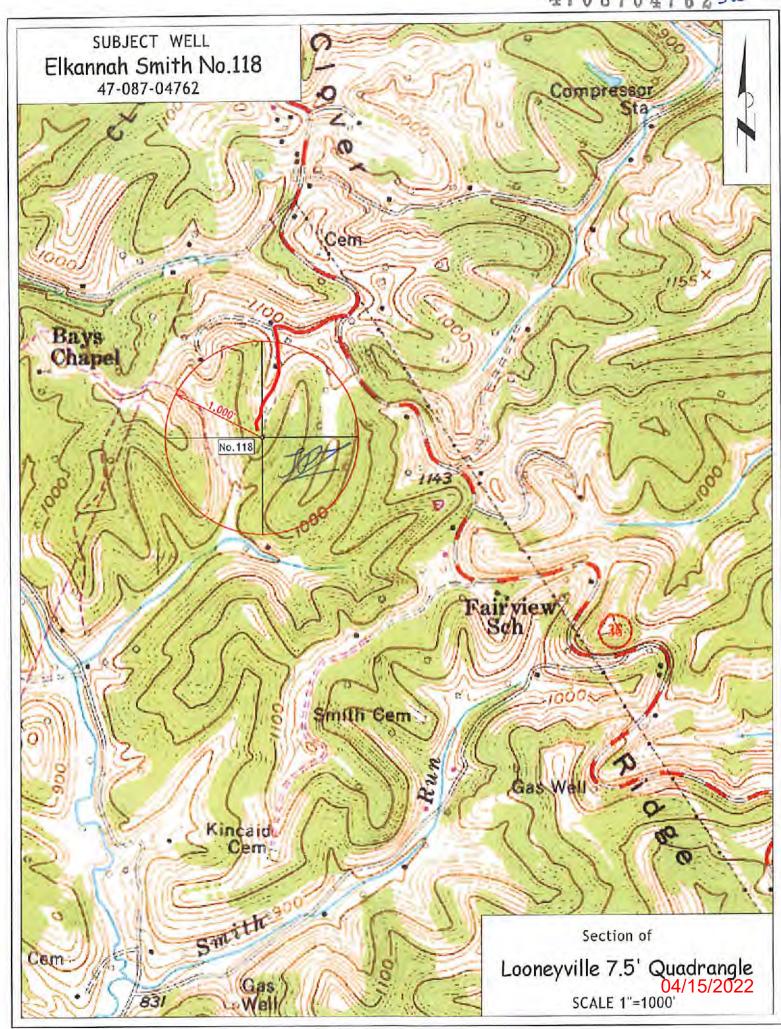

#### **CONDITIONS**

- 1. If the operator encounters an unanticipated void, or an anticipated void at an unanticipated depth, the operator shall notify the inspector within 24 hours. Modifications to the casing program may be necessary to comply with W. Va. Code §22-6-20, which requires drilling to a minimum depth of thirty feet below the bottom of the void, and installing a minimum of twenty (20) feet of casing. Under no circumstance should the operator drill more than fifty (50) feet below the bottom of the void or install less than twenty (20) feet of casing below the bottom of the void.
- Pursuant to 35 CSR 4-19.1.a, at the request of the surface owner all water wells or springs within 1000 feet of the proposed well that are actually utilized for human consumption, domestic animals or other general use shall be sampled and analyzed.
- 3. Pursuant to 35 CSR 4-19.1.c, if the operator is unable to sample and analyze any water well or spring with one thousand (1,000) feet of the permitted well location, the Office of Oil and Gas requires the operator to sample, at a minimum, one water well or spring located between one thousand (1,000) feet and two thousand (2,000) feet of the permitted well location.
- 4. All pits must be lined with a minimum of 20 mil thickness synthetic liner.
- 5. In the event of an accident or explosion causing loss of life or serious personal injury in or about the well or while working on the well, the well operator or its contractor shall give notice, stating the particulars of the accident or explosion, to the oil and gas inspector and the Chief within twenty-four (24) hours.
- 6. During the surface casing and cementing process, in the event cement does not return to the surface, or any other casing string that is permitted to circulate cement to the surface and does not return to the surface, the oil and gas inspector shall be notified within twenty-four (24) hours
- 7. Well work activities shall not constitute a hazard to the safety of persons.
- 8. Operator shall provide the Office of Oil & Gas notification of the date that drilling commenced on this well. Such notice shall be provided by sending an email to DEPOOGNotify@wv.gov within 30 days of commencement of drilling.