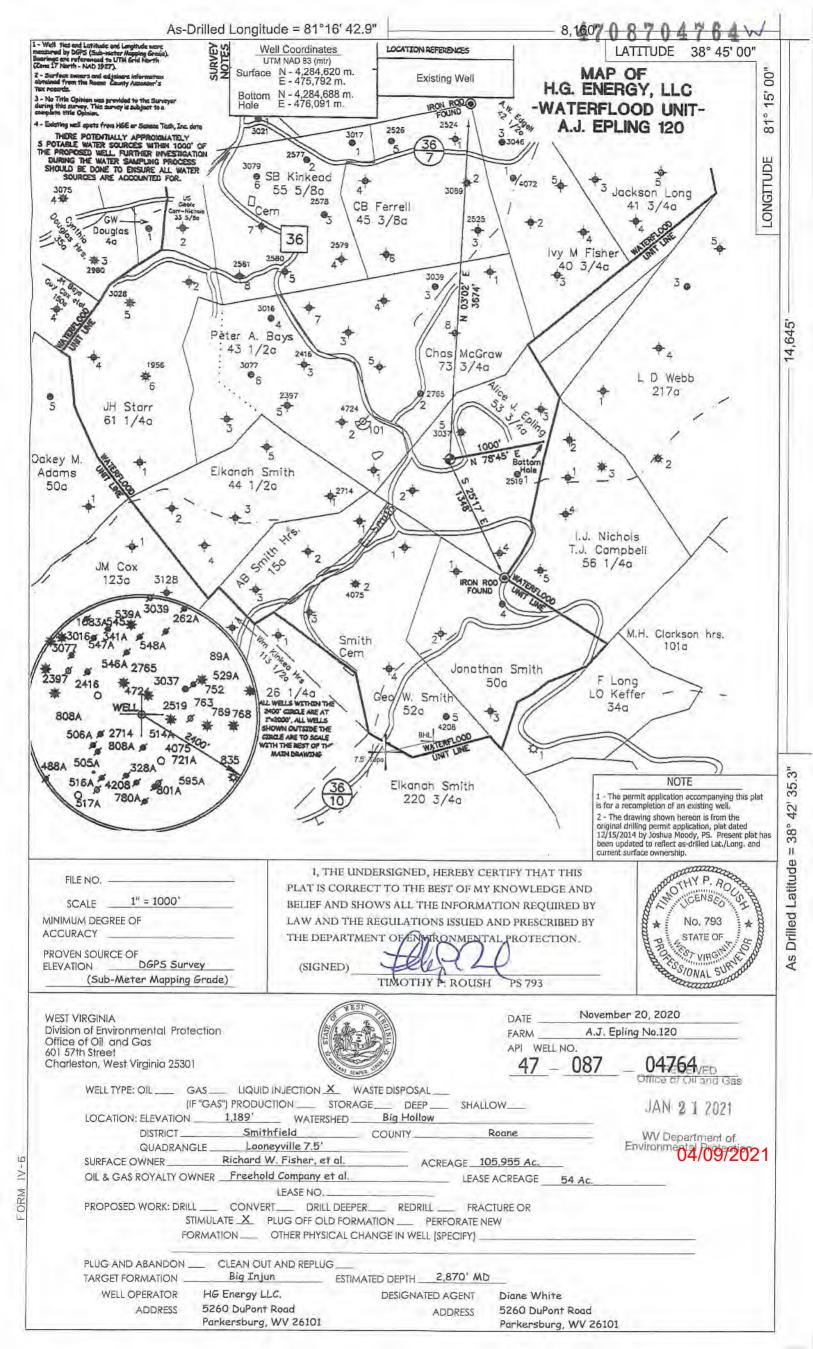

Operator's Well Number: A.J. EPLING 120

Farm Name: FISCHER, RICHARD & RONA

U.S. WELL NUMBER: 47-087-04764-00-00

Vertical Re-Work Date Issued: 4/8/2021

# STATE OF WEST VIRGINIA NOTICE OF LIQUID INJECTION OR WASTE DISPOSAL WELL WORK PERMIT APPLICATION FOR THE DEPARTMENT OF ENVIRONMENTAL PROTECTION, OFFICE OF OIL AND GAS

|                                                                                                                                                                                                                                                                                                                                                                                                                                                                                                                                                                                                                                                                                                                                                                                                                                                                                                                                                                                                                                                                                                                                                                                                                                                                                                                                                                                                                                                                                                                                                                                                                                                                                                                                                                                                                                                                                                                                                                                                                                                                                                                               | Elevation District:                                                                                 | _                                                                                                                                                                                                                           | d                                                                                   |                                          |                                        | tershed: Rus<br>anty Roane                                                              | sh Run                                  | Quadran                                    | gle Looneyville 7.                                                   | 5'                                                     |
|-------------------------------------------------------------------------------------------------------------------------------------------------------------------------------------------------------------------------------------------------------------------------------------------------------------------------------------------------------------------------------------------------------------------------------------------------------------------------------------------------------------------------------------------------------------------------------------------------------------------------------------------------------------------------------------------------------------------------------------------------------------------------------------------------------------------------------------------------------------------------------------------------------------------------------------------------------------------------------------------------------------------------------------------------------------------------------------------------------------------------------------------------------------------------------------------------------------------------------------------------------------------------------------------------------------------------------------------------------------------------------------------------------------------------------------------------------------------------------------------------------------------------------------------------------------------------------------------------------------------------------------------------------------------------------------------------------------------------------------------------------------------------------------------------------------------------------------------------------------------------------------------------------------------------------------------------------------------------------------------------------------------------------------------------------------------------------------------------------------------------------|-----------------------------------------------------------------------------------------------------|-----------------------------------------------------------------------------------------------------------------------------------------------------------------------------------------------------------------------------|-------------------------------------------------------------------------------------|------------------------------------------|----------------------------------------|-----------------------------------------------------------------------------------------|-----------------------------------------|--------------------------------------------|----------------------------------------------------------------------|--------------------------------------------------------|
| ) WELL OPERA                                                                                                                                                                                                                                                                                                                                                                                                                                                                                                                                                                                                                                                                                                                                                                                                                                                                                                                                                                                                                                                                                                                                                                                                                                                                                                                                                                                                                                                                                                                                                                                                                                                                                                                                                                                                                                                                                                                                                                                                                                                                                                                  |                                                                                                     |                                                                                                                                                                                                                             |                                                                                     |                                          |                                        | 8) DESIGNA                                                                              | TED AGE                                 | NT Diane Wh                                | nite                                                                 |                                                        |
|                                                                                                                                                                                                                                                                                                                                                                                                                                                                                                                                                                                                                                                                                                                                                                                                                                                                                                                                                                                                                                                                                                                                                                                                                                                                                                                                                                                                                                                                                                                                                                                                                                                                                                                                                                                                                                                                                                                                                                                                                                                                                                                               |                                                                                                     | 30 Dupont F                                                                                                                                                                                                                 |                                                                                     |                                          |                                        | ***                                                                                     | Addres                                  |                                            |                                                                      |                                                        |
| Aut                                                                                                                                                                                                                                                                                                                                                                                                                                                                                                                                                                                                                                                                                                                                                                                                                                                                                                                                                                                                                                                                                                                                                                                                                                                                                                                                                                                                                                                                                                                                                                                                                                                                                                                                                                                                                                                                                                                                                                                                                                                                                                                           | Prince Prince                                                                                       | kersburg, V                                                                                                                                                                                                                 |                                                                                     |                                          |                                        |                                                                                         |                                         |                                            | urg, WV 26101                                                        |                                                        |
| O) OIL & GAS IN                                                                                                                                                                                                                                                                                                                                                                                                                                                                                                                                                                                                                                                                                                                                                                                                                                                                                                                                                                                                                                                                                                                                                                                                                                                                                                                                                                                                                                                                                                                                                                                                                                                                                                                                                                                                                                                                                                                                                                                                                                                                                                               |                                                                                                     |                                                                                                                                                                                                                             |                                                                                     | ED.                                      |                                        | 10) DRILLIN                                                                             | G CONTR                                 | ACTOR                                      |                                                                      |                                                        |
| Vame Joe Ta                                                                                                                                                                                                                                                                                                                                                                                                                                                                                                                                                                                                                                                                                                                                                                                                                                                                                                                                                                                                                                                                                                                                                                                                                                                                                                                                                                                                                                                                                                                                                                                                                                                                                                                                                                                                                                                                                                                                                                                                                                                                                                                   |                                                                                                     | CTO BL                                                                                                                                                                                                                      | 110111111                                                                           | 10                                       |                                        | Name                                                                                    |                                         |                                            |                                                                      |                                                        |
| intile.                                                                                                                                                                                                                                                                                                                                                                                                                                                                                                                                                                                                                                                                                                                                                                                                                                                                                                                                                                                                                                                                                                                                                                                                                                                                                                                                                                                                                                                                                                                                                                                                                                                                                                                                                                                                                                                                                                                                                                                                                                                                                                                       | laylick Road                                                                                        |                                                                                                                                                                                                                             |                                                                                     |                                          |                                        | Address                                                                                 |                                         |                                            |                                                                      |                                                        |
|                                                                                                                                                                                                                                                                                                                                                                                                                                                                                                                                                                                                                                                                                                                                                                                                                                                                                                                                                                                                                                                                                                                                                                                                                                                                                                                                                                                                                                                                                                                                                                                                                                                                                                                                                                                                                                                                                                                                                                                                                                                                                                                               | WV 25271                                                                                            |                                                                                                                                                                                                                             |                                                                                     |                                          |                                        |                                                                                         |                                         |                                            |                                                                      |                                                        |
| 1) PROPOSED  (2) GEOLOGIC (3) Estimated De (4) Approximate (5) Approximate (6) Is coal being                                                                                                                                                                                                                                                                                                                                                                                                                                                                                                                                                                                                                                                                                                                                                                                                                                                                                                                                                                                                                                                                                                                                                                                                                                                                                                                                                                                                                                                                                                                                                                                                                                                                                                                                                                                                                                                                                                                                                                                                                                  | TARGET I<br>pth of Com<br>water strat<br>coal seam<br>mined in th                                   | FORMA' apleted V a depths: depths: a area?                                                                                                                                                                                  | TION Big<br>Vell, (or a<br>Fre<br>NA<br>Yes                                         | hysical o<br>Injun<br>ctual de<br>sh NA  | pth of exist                           | / Perfo<br>well (specify)<br>Depth<br>ting well): 28<br>Feet                            | 70' TMD<br>Salt                         | Feet (top) Feet                            | Feet JAN                                                             | vert CELVED<br>set (ballom)                            |
|                                                                                                                                                                                                                                                                                                                                                                                                                                                                                                                                                                                                                                                                                                                                                                                                                                                                                                                                                                                                                                                                                                                                                                                                                                                                                                                                                                                                                                                                                                                                                                                                                                                                                                                                                                                                                                                                                                                                                                                                                                                                                                                               |                                                                                                     |                                                                                                                                                                                                                             |                                                                                     | n 1250                                   | psig                                   | g Source                                                                                | Estimated                               |                                            |                                                                      | the state of                                           |
| 7) Virgin reserv                                                                                                                                                                                                                                                                                                                                                                                                                                                                                                                                                                                                                                                                                                                                                                                                                                                                                                                                                                                                                                                                                                                                                                                                                                                                                                                                                                                                                                                                                                                                                                                                                                                                                                                                                                                                                                                                                                                                                                                                                                                                                                              |                                                                                                     |                                                                                                                                                                                                                             |                                                                                     |                                          |                                        | 2                                                                                       |                                         |                                            |                                                                      | (DITTED)                                               |
| 17) Virgin reserv<br>18) Estimated res                                                                                                                                                                                                                                                                                                                                                                                                                                                                                                                                                                                                                                                                                                                                                                                                                                                                                                                                                                                                                                                                                                                                                                                                                                                                                                                                                                                                                                                                                                                                                                                                                                                                                                                                                                                                                                                                                                                                                                                                                                                                                        | ervoir frac                                                                                         | ture pres                                                                                                                                                                                                                   | sure 265                                                                            | 50                                       |                                        |                                                                                         | ar an                                   | Datter I                                   |                                                                      | (BHFP)                                                 |
| (7) Virgin reserv<br>(8) Estimated res<br>(9) MAXIMUM<br>(20) DETAILED                                                                                                                                                                                                                                                                                                                                                                                                                                                                                                                                                                                                                                                                                                                                                                                                                                                                                                                                                                                                                                                                                                                                                                                                                                                                                                                                                                                                                                                                                                                                                                                                                                                                                                                                                                                                                                                                                                                                                                                                                                                        | ervoir fract<br>PROPOSE<br>IDENTIFIC                                                                | ture pres<br>D INJEC<br>CATION                                                                                                                                                                                              | Sure 265<br>CTION O<br>OF MAT                                                       | 50<br>PERAT<br>FERIAL                    | IONS: V<br>S TO BE I                   | Volume per hou<br>NJECTED, IN                                                           | r 25 BBL<br>CLUDING                     |                                            | iole pressure                                                        | 2400 psi                                               |
| 7) Virgin reserv<br>8) Estimated res<br>9) MAXIMUM<br>20) DETAILED<br>bactericides, and of                                                                                                                                                                                                                                                                                                                                                                                                                                                                                                                                                                                                                                                                                                                                                                                                                                                                                                                                                                                                                                                                                                                                                                                                                                                                                                                                                                                                                                                                                                                                                                                                                                                                                                                                                                                                                                                                                                                                                                                                                                    | ervoir fract<br>PROPOSE<br>DENTIFIC<br>ther chemicals                                               | ture presson ture presson to INJEC CATION as needed artridge filte                                                                                                                                                          | sure 265<br>CTION O<br>OF MAT<br>to maintain v                                      | PERAT<br>PERIAL<br>vater qualit          | IONS: V<br>S TO BE I                   | Volume per hou NJECTED, IN oil recovery.                                                | CLUDING                                 | ADDITIVE                                   | iole pressure                                                        | 2400 psi                                               |
| 17) Virgin reserv<br>18) Estimated res<br>19) MAXIMUM<br>20) DETAILED<br>bactericides, and of<br>21) FILTERS (IF<br>22) SPECIFICAT                                                                                                                                                                                                                                                                                                                                                                                                                                                                                                                                                                                                                                                                                                                                                                                                                                                                                                                                                                                                                                                                                                                                                                                                                                                                                                                                                                                                                                                                                                                                                                                                                                                                                                                                                                                                                                                                                                                                                                                            | ervoir fract<br>PROPOSE<br>(DENTIFIC<br>ther chemicals<br>ANY) _Ca<br>TIONS FOR                     | ture pres. D INJEC CATION as needed artridge filte R CATH                                                                                                                                                                   | SUPE 265 CTION OF MATE to maintain version PR                                       | PERAT<br>PERIAL<br>vater qualit          | IONS: V<br>S TO BE I                   | Volume per hou NJECTED, IN oil recovery.                                                | CLUDING                                 | ADDITIVE                                   | iole pressure                                                        | 2400 psi                                               |
| 17) Virgin reserv<br>18) Estimated res<br>19) MAXIMUM<br>20) DETAILED<br>bactericides, and of<br>21) FILTERS (III<br>22) SPECIFICAT<br>23) CASING AND                                                                                                                                                                                                                                                                                                                                                                                                                                                                                                                                                                                                                                                                                                                                                                                                                                                                                                                                                                                                                                                                                                                                                                                                                                                                                                                                                                                                                                                                                                                                                                                                                                                                                                                                                                                                                                                                                                                                                                         | ervoir fract<br>PROPOSE<br>(DENTIFIC<br>ther chemicals<br>ANY) _Ca<br>TIONS FOR                     | ture pres. D INJECTION as needed artridge filte R CATH                                                                                                                                                                      | sure 265 CTION O. OF MAT to maintain v rs ODIC PR                                   | PERAT<br>PERAT<br>PERIAL<br>vater qualit | IONS: V<br>S TO BE I                   | Volume per hou NJECTED, IN oil recovery.  OTHER COR                                     | CLUDING<br>ROSION (                     | ADDITIVE                                   | iole pressure                                                        | 2400 psi<br>Produced water,                            |
| 17) Virgin reserv<br>18) Estimated res<br>19) MAXIMUM<br>20) DETAILED<br>bactericides, and of<br>21) FILTERS (IF<br>22) SPECIFICAT                                                                                                                                                                                                                                                                                                                                                                                                                                                                                                                                                                                                                                                                                                                                                                                                                                                                                                                                                                                                                                                                                                                                                                                                                                                                                                                                                                                                                                                                                                                                                                                                                                                                                                                                                                                                                                                                                                                                                                                            | ervoir fract<br>PROPOSE<br>(DENTIFIC<br>ther chemicals<br>ANY) _Ca<br>TIONS FOR                     | ture pres. D INJECTION as needed artridge filte R CATH                                                                                                                                                                      | SUPE 265 CTION OF MATE to maintain version PR                                       | PERAT<br>PERAT<br>PERIAL<br>vater qualit | IONS: V<br>S TO BE I                   | Volume per hou NJECTED, IN oil recovery.                                                | CLUDING<br>ROSION (                     | ADDITIVE                                   | ole pressure S Fresh water, F                                        | 2400 psi<br>Produced water,                            |
| 7) Virgin reserv<br>8) Estimated res<br>9) MAXIMUM<br>0) DETAILED bactericides, and o<br>21) FILTERS (IF<br>22) SPECIFICAT<br>(33) CASING AND<br>CASING OR<br>TUBING TYPE                                                                                                                                                                                                                                                                                                                                                                                                                                                                                                                                                                                                                                                                                                                                                                                                                                                                                                                                                                                                                                                                                                                                                                                                                                                                                                                                                                                                                                                                                                                                                                                                                                                                                                                                                                                                                                                                                                                                                     | ervoir fracti<br>PROPOSE<br>IDENTIFIC<br>ther chemicals<br>ANY) Ca<br>FIONS FOI<br>TUBING P         | ture pres. D INJEC CATION as needed artridge filte R CATH ROGRAN SP Grade                                                                                                                                                   | SUPE 268 CTION OF MATE to maintain vers ODIC PR M ECIFICATI Weight per ft.          | PERATI PERIAL vater qualif OTECT         | IONS: V<br>S TO BE I<br>y and improve  | Volume per hou NJECTED, INC oil recovery.  OTHER COR  FOOTAGE IN                        | ROSION C                                | ADDITIVE CONTROL  CEMENT FILL-UP OR SACKS  | ole pressure S Fresh water, F                                        | 2400 psi<br>Produced water,                            |
| 7) Virgin reserv 8) Estimated res 9) MAXIMUM 0) DETAILED bactericides, and o 21) FILTERS (IF 22) SPECIFICAT CASING AND CASING OR TUBING TYPE                                                                                                                                                                                                                                                                                                                                                                                                                                                                                                                                                                                                                                                                                                                                                                                                                                                                                                                                                                                                                                                                                                                                                                                                                                                                                                                                                                                                                                                                                                                                                                                                                                                                                                                                                                                                                                                                                                                                                                                  | ervoir fracti<br>PROPOSE<br>IDENTIFIC<br>ther chemicals<br>ANY) Ca<br>FIONS FOI<br>TUBING P         | ture pres. D INJEC CATION as needed artridge filte R CATH ROGRAN SP. Grade                                                                                                                                                  | SURE 268 CTION OF MAT to maintain v rs ODIC PR M ECIFICATI Weight per ft. NA        | PERATICERIAL vater quality OTECT         | IONS: V<br>S TO BE I<br>ly and improve | FOOTAGE IN                                                                              | ROSION C                                | ADDITIVE CONTROL  CEMENT FILL-UP OR SACKS  | oole pressure S Fresh water, F                                       | 2400 psi<br>Produced water,                            |
| 7) Virgin reserv. 8) Estimated res. 9) MAXIMUM 20) DETAILED bactericides, and of the control of | ervoir fracti<br>PROPOSE<br>IDENTIFIC<br>ther chemicals<br>ANY) Ca<br>FIONS FOI<br>TUBING P         | ture pres. D INJEC CATION as needed artridge filte R CATH ROGRAN SP Grade                                                                                                                                                   | SUPE 268 CTION OF MATE to maintain vers ODIC PR M ECIFICATI Weight per ft.          | PERATI PERIAL vater qualif OTECT         | IONS: V<br>S TO BE I<br>ly and improve | Volume per hou NJECTED, IN oil recovery.  O'THER COR  FOOTAGE IN For Drilling           | ROSION CONTERVALS Left In Well 30'      | CONTROL  CEMENT FILL-UP OR SACKS (CU. FT.) | oole pressure S Fresh water, F PACK                                  | 2400 psi<br>Produced water,                            |
| 7) Virgin reserv. 8) Estimated res. 9) MAXIMUM 20) DETAILED bactericides, and of the control of | ervoir fracti<br>PROPOSE<br>IDENTIFIC<br>ther chemicals<br>ANY) Ca<br>FIONS FOI<br>TUBING P         | ture pres. D INJEC CATION as needed artridge filte R CATH ROGRAN SP. Grade                                                                                                                                                  | SURE 268 CTION OF MAT to maintain v rs ODIC PR M ECIFICATI Weight per ft. NA        | PERATICERIAL vater quality OTECT         | IONS: V<br>S TO BE I<br>ly and improve | Volume per hou NJECTED, IN oil recovery.  O'THER COR  FOOTAGE IN For Drilling           | ROSION CONTERVALS Left In Well 30'      | CONTROL  CEMENT FILL-UP OR SACKS (CU. FT.) | PACK Kinds                                                           | 2400 psi<br>Produced water,                            |
| 7) Virgin reserv. 8) Estimated res. 9) MAXIMUM 20) DETAILED bactericides, and of the control of | ervoir fraci<br>PROPOSE<br>IDENTIFIC<br>ther chemicals<br>ANY) _ca<br>FIONS FOI<br>TUBING P<br>Size | ture press. D INJEC CATION as needed artridge filte R CATH ROGRAN SP Grade LS LS                                                                                                                                            | Sure 268 CTION O OF MAT to maintain v rs ODIC PR  M ECIFICATI Weight per ft.  NA 17 | PERATICERIAL vater quality OTECT         | IONS: V<br>S TO BE I<br>ly and improve | Volume per hou NJECTED, IN oil recovery.  O'THER COR  FOOTAGE IN For Drilling           | ROSION CONTERVALS Left In Well 30'      | CONTROL  CEMENT FILL-UP OR SACKS (CU. FT.) | PACK Kinds Tens                                                      | 2400 psi<br>Produced water,                            |
| 7) Virgin reserv. 8) Estimated res. 9) MAXIMUM 20) DETAILED bactericides, and of the control of | ervoir fraci<br>PROPOSE<br>IDENTIFIC<br>ther chemicals<br>ANY) _Ca<br>TIONS FOI<br>TUBING P<br>Size | ture press. D INJEC CATION as needed artridge filte R CATH ROGRAN SP Grade LS LS J-55                                                                                                                                       | SURE 268 CTION OF MAT to maintain v rs ODIC PR M ECIFICATI Weight per ft. NA        | ONS  New                                 | IONS: V<br>S TO BE I<br>ly and improve | Volume per hou NJECTED, IN oil recovery.  O'THER COR  FOOTAGE IN For Drilling  30' 591' | ROSION CONTERVALS Left In Well 30' 591' | CEMENT FILL -UP OR SACKS (CU. FT.)         | PACK Kinds Tens Sizes                                                | 2400 psi<br>Produced water,                            |
| 7) Virgin reserv. 8) Estimated res. 9) MAXIMUM 20) DETAILED bactericides, and of the control of | ervoir fraci<br>PROPOSE<br>IDENTIFIC<br>ther chemicals<br>ANY) _ca<br>FIONS FOI<br>TUBING P<br>Size | ture press. D INJECT IN | Sure 265 CTION O OF MAT to maintain v rs ODIC PR  M ECIFICATI Weight per ft.  NA 17 | PERATI PERIAL vater qualit OTECT ONS New | IONS: V<br>S TO BE I<br>ly and improve | FOOTAGE IN For Drilling  30' 2845.7'                                                    | ROSION CONTERVALS Left In Well 30' 591' | CEMENT FILL -UP OR SACKS (CU. FT.)         | PACK  Kinds  Tens Sizes  2 3/8'  Depths set                          | 2400 psi<br>Produced water,                            |
| 7) Virgin reserv. 8) Estimated res. 9) MAXIMUM 20) DETAILED bactericides, and of the control of | ervoir fraci<br>PROPOSE<br>IDENTIFIC<br>ther chemicals<br>ANY) _Ca<br>TIONS FOI<br>TUBING P<br>Size | ture press. D INJEC CATION as needed artridge filte R CATH ROGRAN SP Grade LS LS J-55                                                                                                                                       | Sure 265 CTION O OF MAT to maintain v rs ODIC PR  M ECIFICATI Weight per ft.  NA 17 | PERATI PERIAL vater qualit OTECT ONS New | IONS: V<br>S TO BE I<br>ly and improve | FOOTAGE IN For Drilling  30' 2845.7'                                                    | ROSION CONTERVALS Left In Well 30' 591' | CEMENT FILL -UP OR SACKS (CU. FT.)         | PACK  Kinds  Tens Sizes  2 3/8*  Depths set                          | 2400 psi<br>Produced water,<br>Produced water,<br>EERS |
| 7) Virgin reserv. 8) Estimated res. 9) MAXIMUM 20) DETAILED bactericides, and of the control of | ervoir fraci<br>PROPOSE<br>IDENTIFIC<br>ther chemicals<br>ANY) _Ca<br>TIONS FOI<br>TUBING P<br>Size | ture press. D INJEC CATION as needed artridge filte R CATH ROGRAN SP Grade LS LS J-55                                                                                                                                       | Sure 265 CTION O OF MAT to maintain v rs ODIC PR  M ECIFICATI Weight per ft.  NA 17 | PERATI PERIAL vater qualit OTECT ONS New | IONS: V<br>S TO BE I<br>ly and improve | FOOTAGE IN For Drilling  30' 2845.7'                                                    | ROSION CONTERVALS Left In Well 30' 591' | CEMENT FILL -UP OR SACKS (CU. FT.)         | PACK  Kinds  Fess 2 3/8*  Depths set  250  Perforations              | 2400 psi<br>Produced water,<br>Produced water,<br>CERS |
| 17) Virgin reserv<br>18) Estimated res<br>19) MAXIMUM<br>20) DETAILED<br>bactericides, and of<br>21) FILTERS (III<br>22) SPECIFICAT<br>23) CASING AND<br>CASING OR                                                                                                                                                                                                                                                                                                                                                                                                                                                                                                                                                                                                                                                                                                                                                                                                                                                                                                                                                                                                                                                                                                                                                                                                                                                                                                                                                                                                                                                                                                                                                                                                                                                                                                                                                                                                                                                                                                                                                            | ervoir fraci<br>PROPOSE<br>IDENTIFIC<br>ther chemicals<br>ANY) _Ca<br>TIONS FOI<br>TUBING P<br>Size | ture press. D INJEC CATION as needed artridge filte R CATH ROGRAN SP Grade LS LS J-55                                                                                                                                       | Sure 265 CTION O OF MAT to maintain v rs ODIC PR  M ECIFICATI Weight per ft.  NA 17 | PERATI PERIAL vater qualit OTECT ONS New | IONS: V<br>S TO BE I<br>ly and improve | FOOTAGE IN For Drilling  30' 2845.7'                                                    | ROSION CONTERVALS Left In Well 30' 591' | CEMENT FILL -UP OR SACKS (CU. FT.)         | PACK  Kinds  Fess  Sizes  2 3/8"  Depths set  250  Perforations  Top | 2400 psi<br>Produced water,<br>Produced water,<br>CERS |