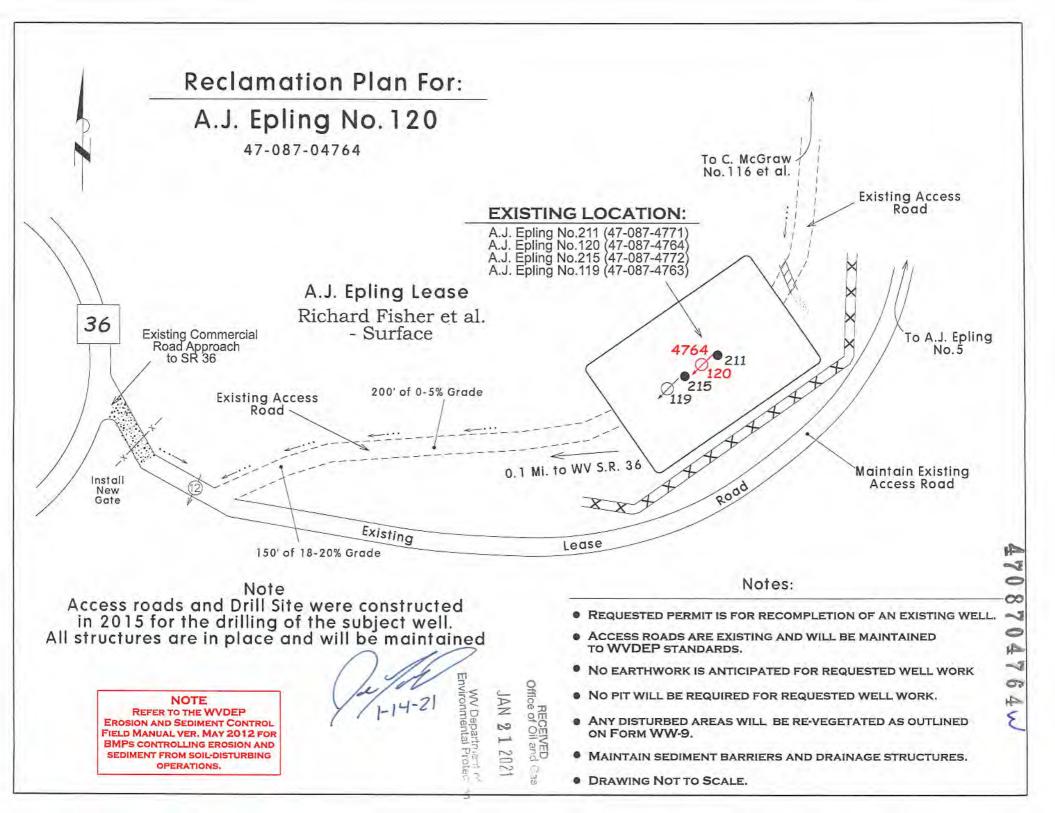

Operator's Well Number: A.J. EPLING 120

Farm Name: FISCHER, RICHARD & RONA

U.S. WELL NUMBER: 47-087-04764-00-00

Vertical Re-Work Date Issued: 4/8/2021