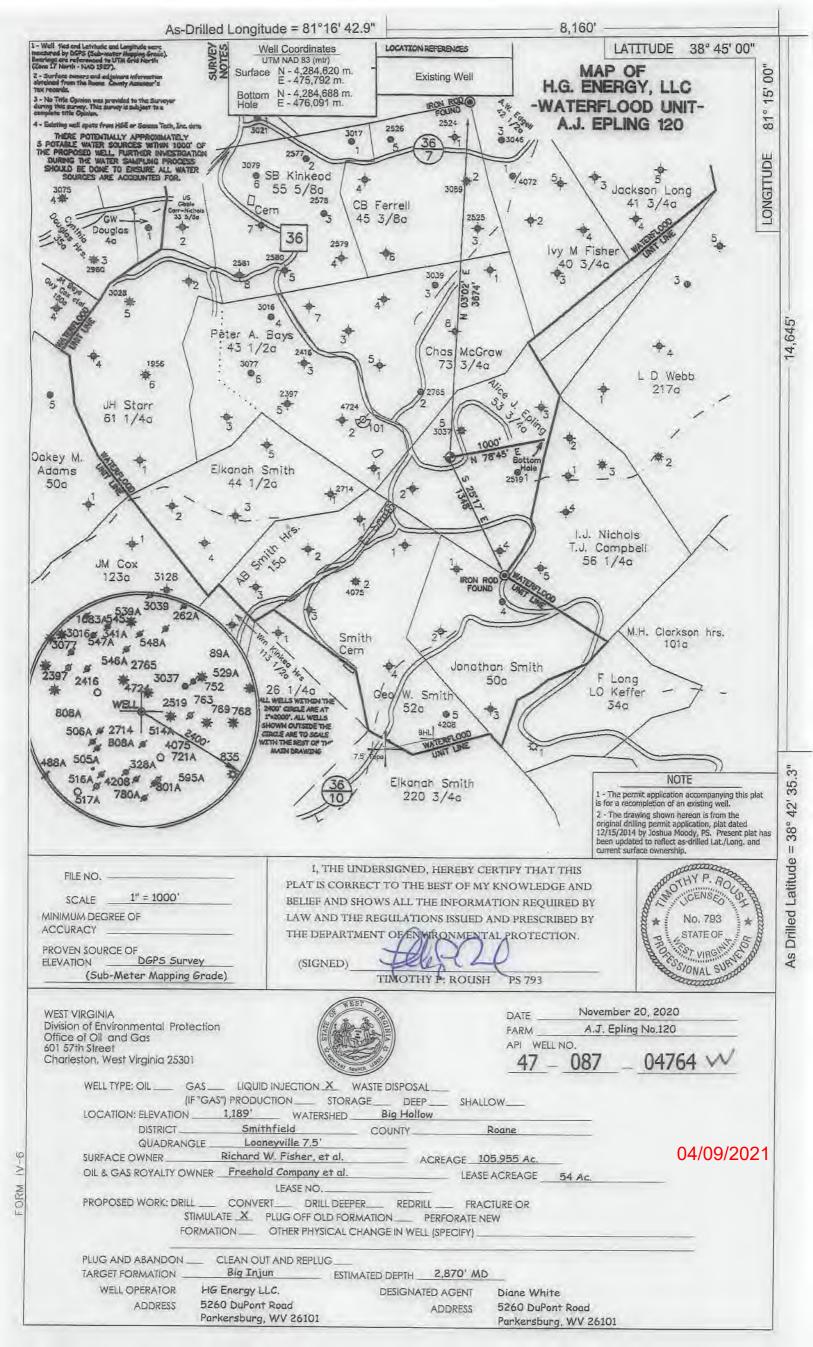

Operator's Well Number: A.J. EPLING 120

Farm Name: FISCHER, RICHARD & RONA

U.S. WELL NUMBER: 47-087-04764-00-00

Vertical Re-Work Date Issued: 4/8/2021

# State of West Virginia Department of Environmental Protection - Office of Oil and Gas Well Operator's Report of Well Work

| API 47 - 087 - 04                                                                |                              | INE                                     | District SMITHE                                                                                             | FIELD                                        |        |
|----------------------------------------------------------------------------------|------------------------------|-----------------------------------------|-------------------------------------------------------------------------------------------------------------|----------------------------------------------|--------|
| Quad LOONEYVILLE 7.5                                                             | Pad Name Ef                  | PLING, A.J.                             | Field/Pool Name                                                                                             | CLOVER                                       |        |
| Farm name FISCHER, RIC                                                           | HARD & RONALD                |                                         | Well Number 1                                                                                               |                                              |        |
| Operator (as registered with t                                                   | he OOG) H.G. ENERGY          | LLC                                     |                                                                                                             |                                              |        |
| Address 5260 DuPONT R                                                            |                              | PARKERSBURG                             | State WV                                                                                                    | Zip 26101                                    |        |
| As Drilled location NAD 8  Top ho  Landing Point of Cu                           | ole Northing 4,284,618 I     |                                         | ng 475,793 M                                                                                                |                                              | _      |
| Bottom Ho                                                                        | ole Northing 4,284,667 M     |                                         | ng 476,077 M                                                                                                |                                              |        |
| Elevation (ft) 1,189'  Permit Type Deviated                                      | □ Horizontal □ Hori          | II ■New □ Existing zontal 6A □ Vertical | Depth Type                                                                                                  |                                              |        |
| Type of Operation   Convert                                                      | t □ Deepen ♠ Drill           | □ Plug Back □ Redrill                   | ing   Rework                                                                                                | ☐ Stimulate                                  |        |
| Well Type 🗆 Brine Disposal                                                       | □ CBM □ Gas □ Oil ■          | Secondary Recovery   Sol                | ution Mining                                                                                                | Storage   Other                              |        |
|                                                                                  |                              |                                         |                                                                                                             |                                              |        |
| Type of Completion                                                               |                              | oduced □ Brine □Gas                     | □ NGL                                                                                                       | □ Other                                      |        |
| Drilling Media Surface hole  Production hole Air DM  Mud Type(s) and Additive(s) | fud □ Fresh Water ■ Bi       |                                         | le ■Air □Mì                                                                                                 | ad Fresh Water of RECEIVED Office of Oil and | Gas    |
| N/A                                                                              |                              |                                         |                                                                                                             | JAN 2 1 202                                  | 21     |
|                                                                                  |                              |                                         |                                                                                                             | W Department                                 | of     |
| Date permit issued 3/31/                                                         | /15                          | 5/13/15                                 | Service Course                                                                                              | Environmental Prote                          | ection |
| Date completion activities bega                                                  | Date drining con             | mmenced 5/13/15                         |                                                                                                             | g ceased5/18/1<br>6/30/15                    | J      |
| Verbal plugging (Y/N) N                                                          |                              | Date completion activi                  |                                                                                                             | 0/30/13                                      |        |
| verbai piugging (1/14)                                                           | Date permission gran         | ted                                     | Granted by                                                                                                  |                                              |        |
| Please note: Operator is require                                                 | ed to submit a plugging appl | ication within 5 days of verl           | oal permission to                                                                                           | plug                                         |        |
| reshwater depth(s) ft                                                            | None                         | Open mine(s) (Y/N) dep                  | the                                                                                                         | None                                         |        |
| alt water depth(s) ft                                                            | 1980'                        | Void(s) encountered (Y/                 |                                                                                                             | None                                         |        |
| Coal depth(s) ft                                                                 | None                         | Cavern(s) encountered (                 | F. C. S. S. | None                                         |        |
| s coal being mined in area (Y/I                                                  | N) N                         | - mountoien (                           | in depuis                                                                                                   | 2,72                                         |        |
| Ų                                                                                | ×                            |                                         |                                                                                                             | Reviewed by:                                 |        |