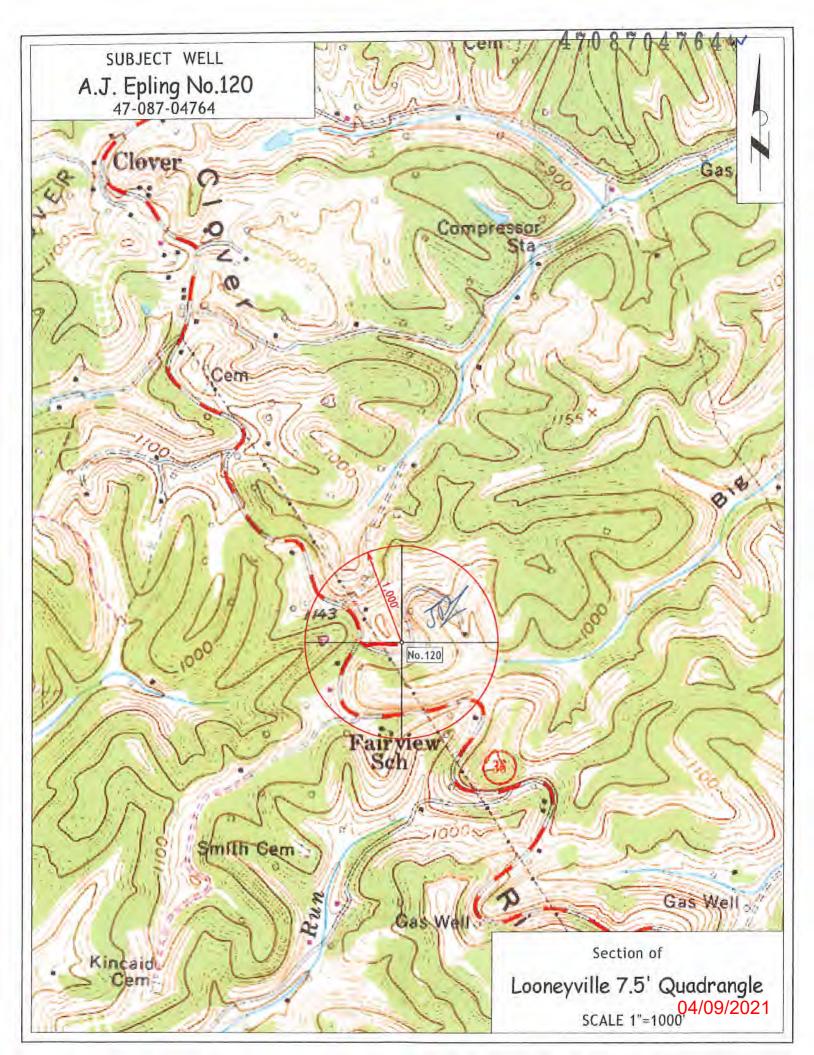

Operator's Well Number: A.J. EPLING 120

Farm Name: FISCHER, RICHARD & RONA

U.S. WELL NUMBER: 47-087-04764-00-00

Vertical Re-Work Date Issued: 4/8/2021