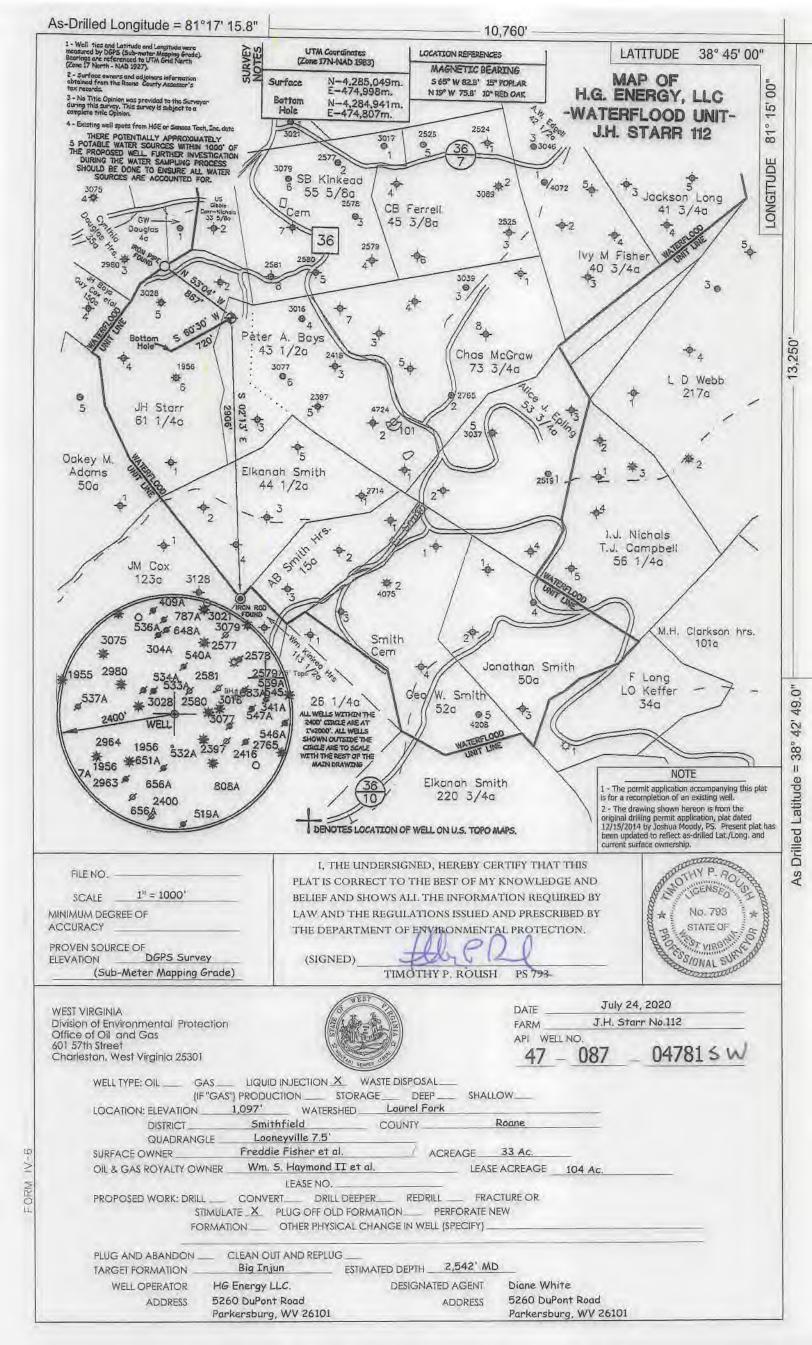

Operator's Well Number: J. H. STARR 112

Farm Name: FISHER, FREDDIE

U.S. WELL NUMBER: 47-087-04781-00-00

Vertical Re-Work Date Issued: 9/16/2020

#### **CONDITIONS**

- 1. If the operator encounters an unanticipated void, or an anticipated void at an unanticipated depth, the operator shall notify the inspector within 24 hours. Modifications to the casing program may be necessary to comply with W. Va. Code §22-6-20, which requires drilling to a minimum depth of thirty feet below the bottom of the void, and installing a minimum of twenty (20) feet of casing. Under no circumstance should the operator drill more than fifty (50) feet below the bottom of the void or install less than twenty (20) feet of casing below the bottom of the void.
- 2. Pursuant to 35 CSR 4-19.1.a, at the request of the surface owner all water wells or springs within 1000 feet of the proposed well that are actually utilized for human consumption, domestic animals or other general use shall be sampled and analyzed.
- 3. Pursuant to 35 CSR 4-19.1.c, if the operator is unable to sample and analyze any water well or spring with one thousand (1,000) feet of the permitted well location, the Office of Oil and Gas requires the operator to sample, at a minimum, one water well or spring located between one thousand (1,000) feet and two thousand (2,000) feet of the permitted well location.
- 4. All pits must be lined with a minimum of 20 mil thickness synthetic liner.
- 5. In the event of an accident or explosion causing loss of life or serious personal injury in or about the well or while working on the well, the well operator or its contractor shall give notice, stating the particulars of the accident or explosion, to the oil and gas inspector and the Chief within twenty-four (24) hours.
- 6. During the surface casing and cementing process, in the event cement does not return to the surface, or any other casing string that is permitted to circulate cement to the surface and does not return to the surface, the oil and gas inspector shall be notified within twenty-four (24) hours
- 7. Well work activities shall not constitute a hazard to the safety of persons.
- 8. Operator shall provide the Office of Oil & Gas notification of the date that drilling commenced on this well. Such notice shall be provided by sending an email to DEPOOGNotify@wv.gov within 30 days of commencement of drilling.