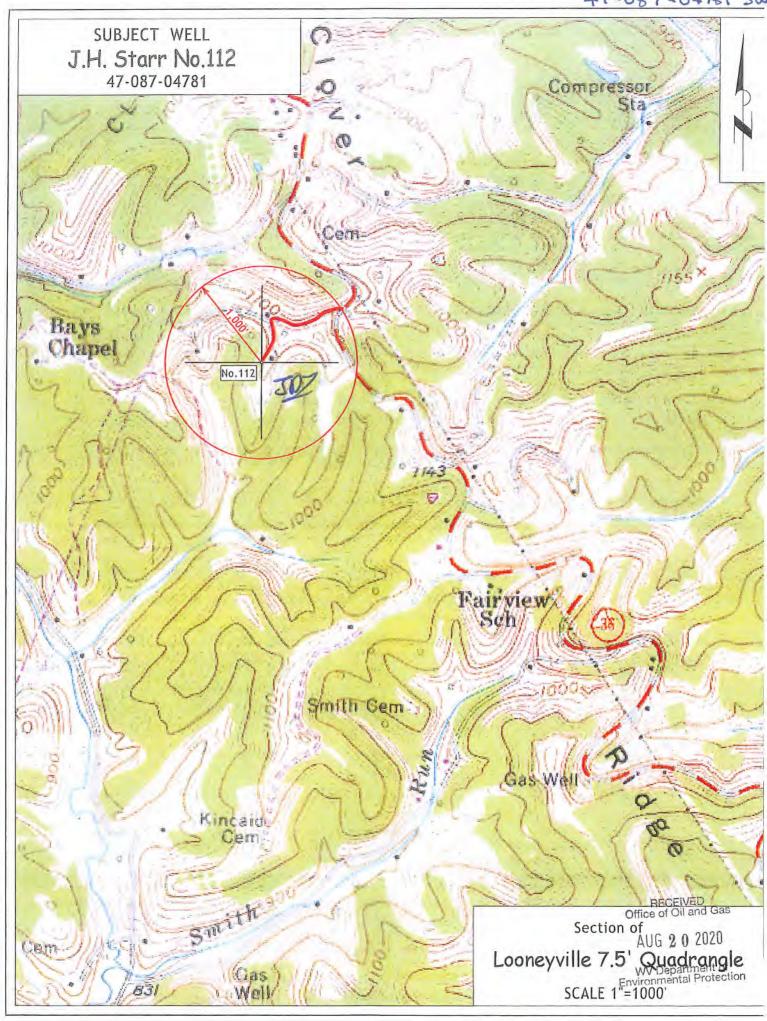

Operator's Well Number: J. H. STARR 112

Farm Name: FISHER, FREDDIE

U.S. WELL NUMBER: 47-087-04781-00-00

Vertical Re-Work Date Issued: 9/16/2020