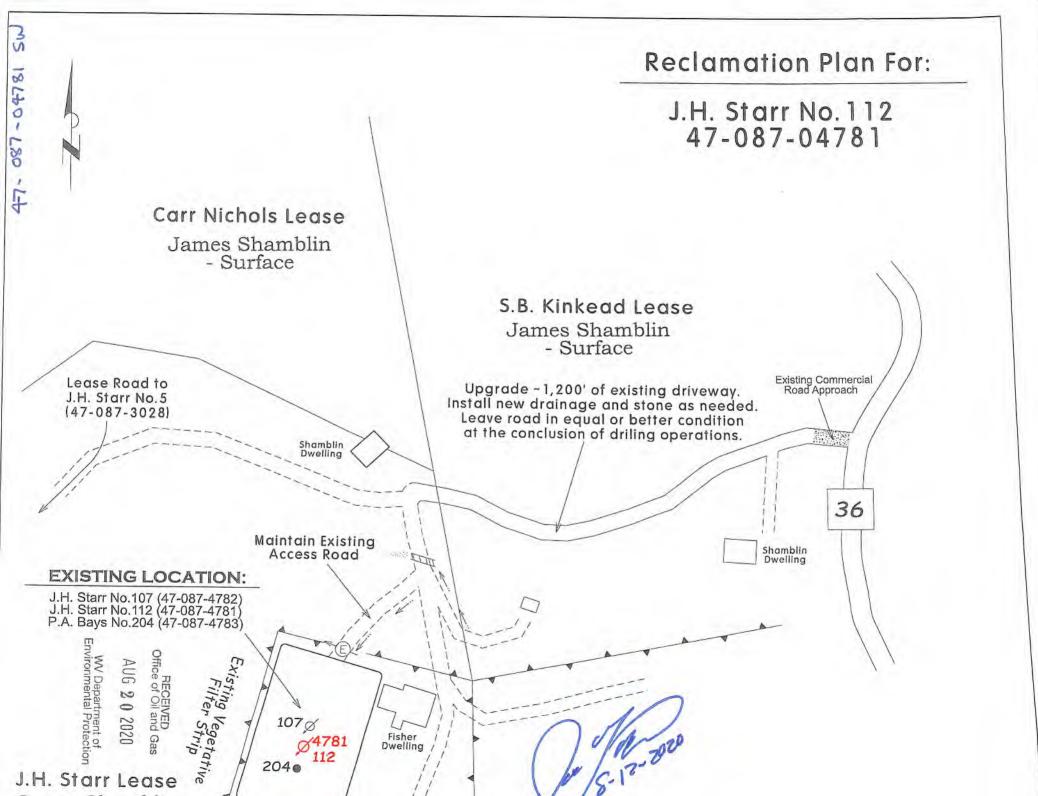

Operator's Well Number: J. H. STARR 112

Farm Name: FISHER, FREDDIE

U.S. WELL NUMBER: 47-087-04781-00-00

Vertical Re-Work Date Issued: 9/16/2020