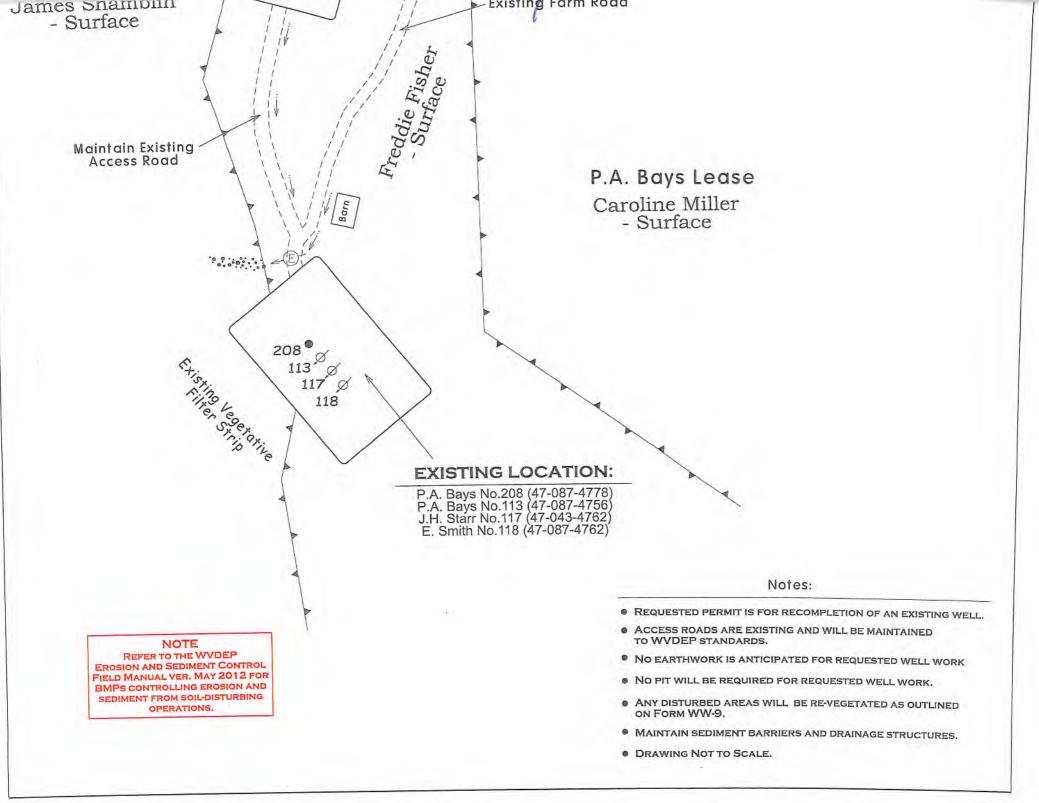

Operator's Well Number: J. H. STARR 112

Farm Name: FISHER, FREDDIE

U.S. WELL NUMBER: 47-087-04781-00-00

Vertical Re-Work Date Issued: 9/16/2020