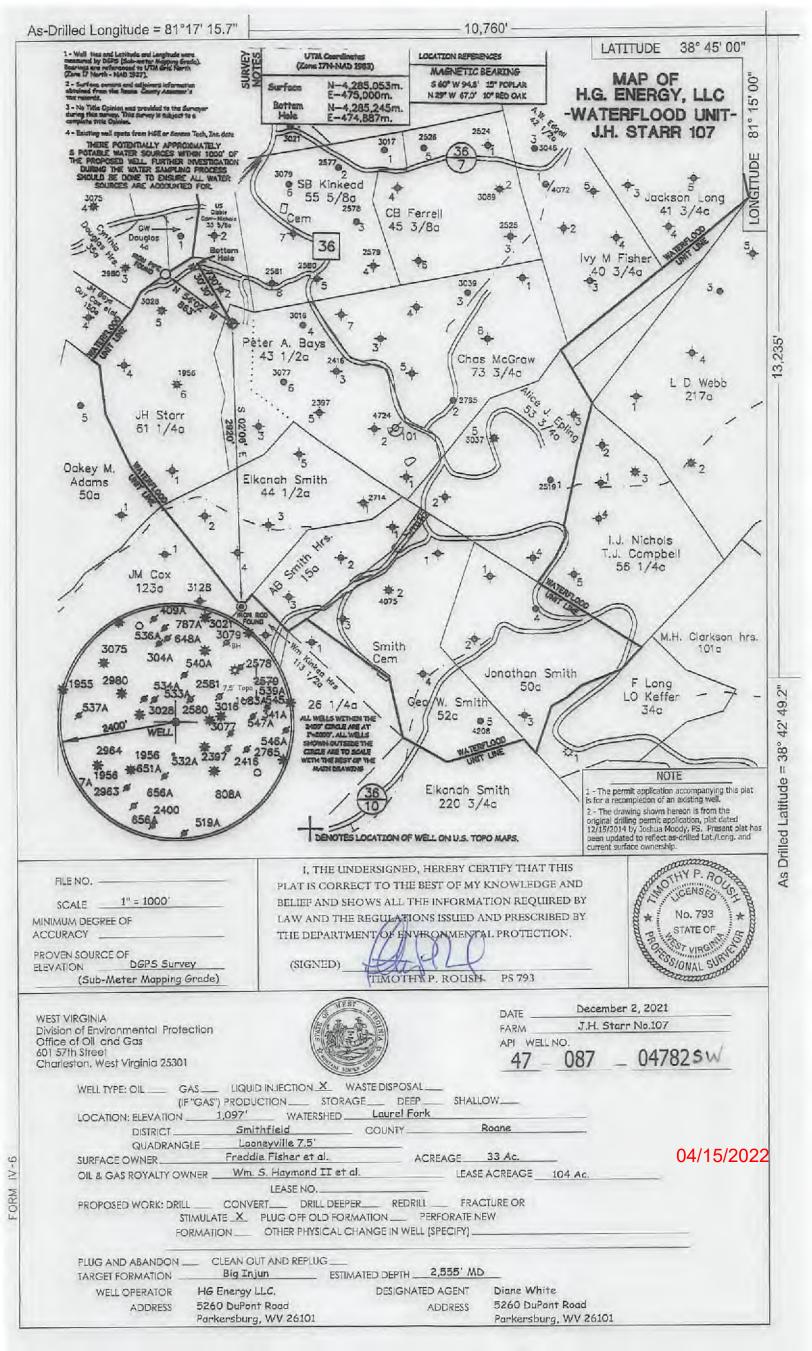

Farm Name: FISHER, FREDDIE

U.S. WELL NUMBER: 47-087-04782-00-00

Vertical Re-Work

Date Issued: 4/11/2022

### **CONDITIONS**

- 1. If the operator encounters an unanticipated void, or an anticipated void at an unanticipated depth, the operator shall notify the inspector within 24 hours. Modifications to the casing program may be necessary to comply with W. Va. Code §22-6-20, which requires drilling to a minimum depth of thirty feet below the bottom of the void, and installing a minimum of twenty (20) feet of casing. Under no circumstance should the operator drill more than fifty (50) feet below the bottom of the void or install less than twenty (20) feet of casing below the bottom of the void.
- Pursuant to 35 CSR 4-19.1.a, at the request of the surface owner all water wells or springs within 1000 feet of the proposed well that are actually utilized for human consumption, domestic animals or other general use shall be sampled and analyzed.
- 3. Pursuant to 35 CSR 4-19.1.c, if the operator is unable to sample and analyze any water well or spring with one thousand (1,000) feet of the permitted well location, the Office of Oil and Gas requires the operator to sample, at a minimum, one water well or spring located between one thousand (1,000) feet and two thousand (2,000) feet of the permitted well location.
- 4. All pits must be lined with a minimum of 20 mil thickness synthetic liner.
- 5. In the event of an accident or explosion causing loss of life or serious personal injury in or about the well or while working on the well, the well operator or its contractor shall give notice, stating the particulars of the accident or explosion, to the oil and gas inspector and the Chief within twenty-four (24) hours.
- 6. During the surface casing and cementing process, in the event cement does not return to the surface, or any other casing string that is permitted to circulate cement to the surface and does not return to the surface, the oil and gas inspector shall be notified within twenty-four (24) hours
- 7. Well work activities shall not constitute a hazard to the safety of persons.
- Operator shall provide the Office of Oil & Gas notification of the date that drilling commenced
  on this well. Such notice shall be provided by sending an email to DEPOOGNotify@wv.gov
  within 30 days of commencement of drilling.