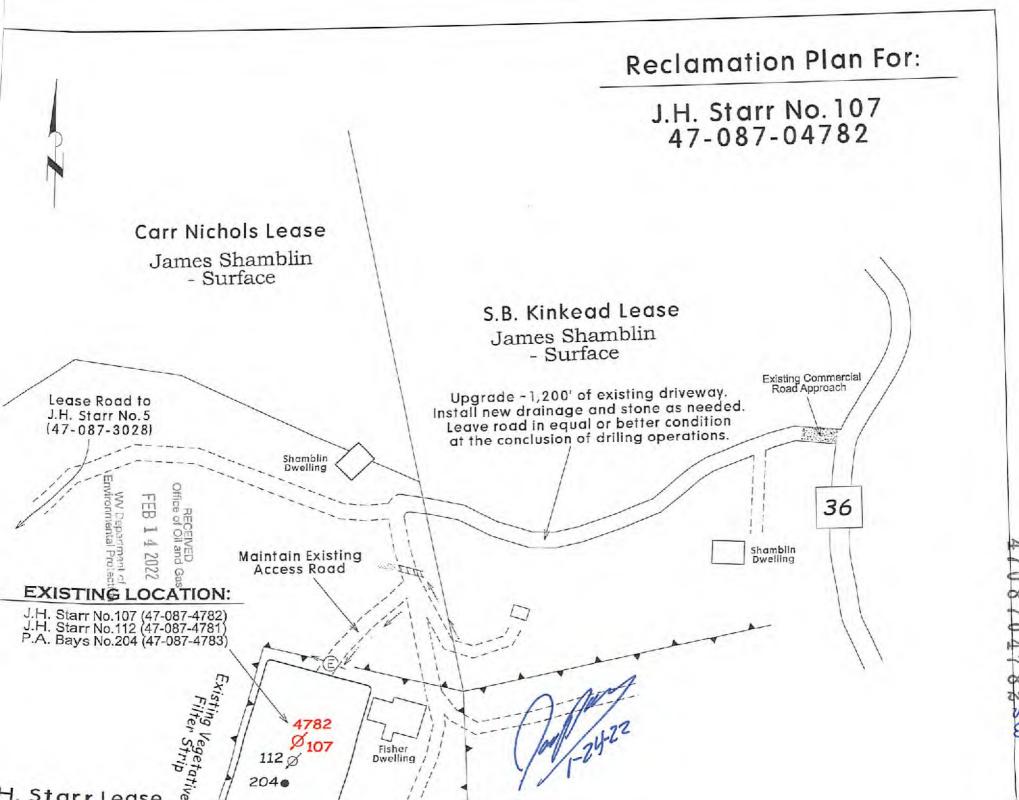

Farm Name: FISHER, FREDDIE

U.S. WELL NUMBER: 47-087-04782-00-00

Vertical Re-Work

Date Issued: 4/11/2022