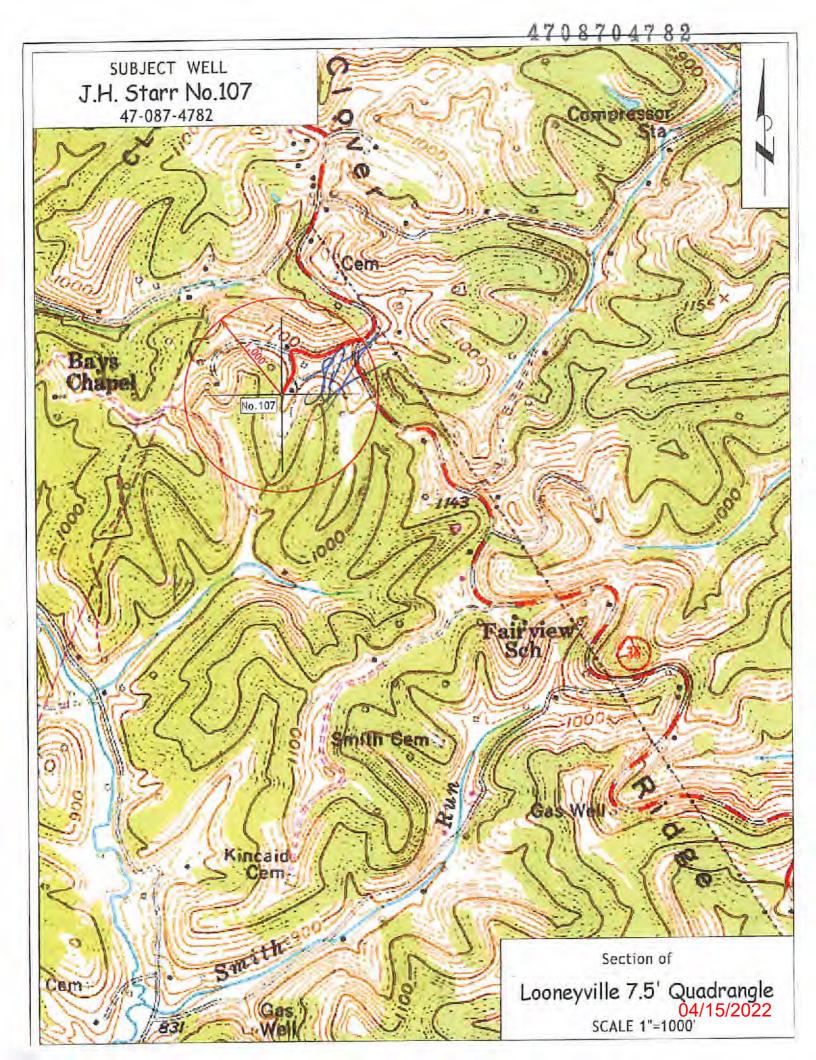

Farm Name: FISHER, FREDDIE

U.S. WELL NUMBER: 47-087-04782-00-00

Vertical Re-Work

Date Issued: 4/11/2022