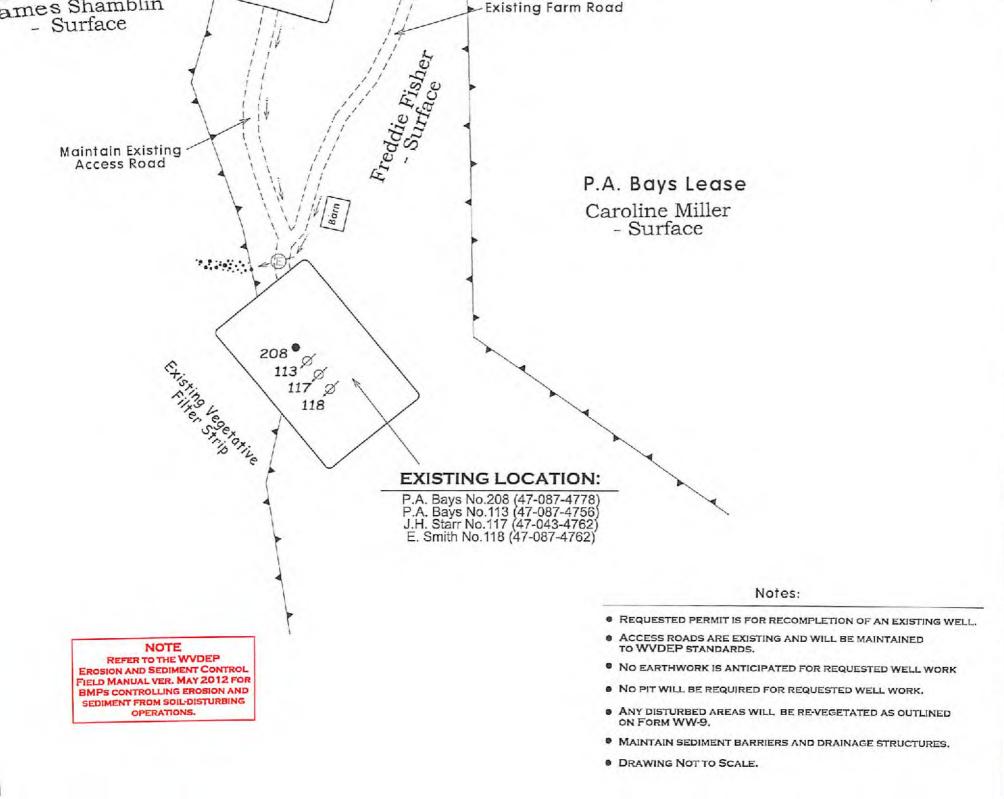

Farm Name: FISHER, FREDDIE

U.S. WELL NUMBER: 47-087-04782-00-00

Vertical Re-Work

Date Issued: 4/11/2022