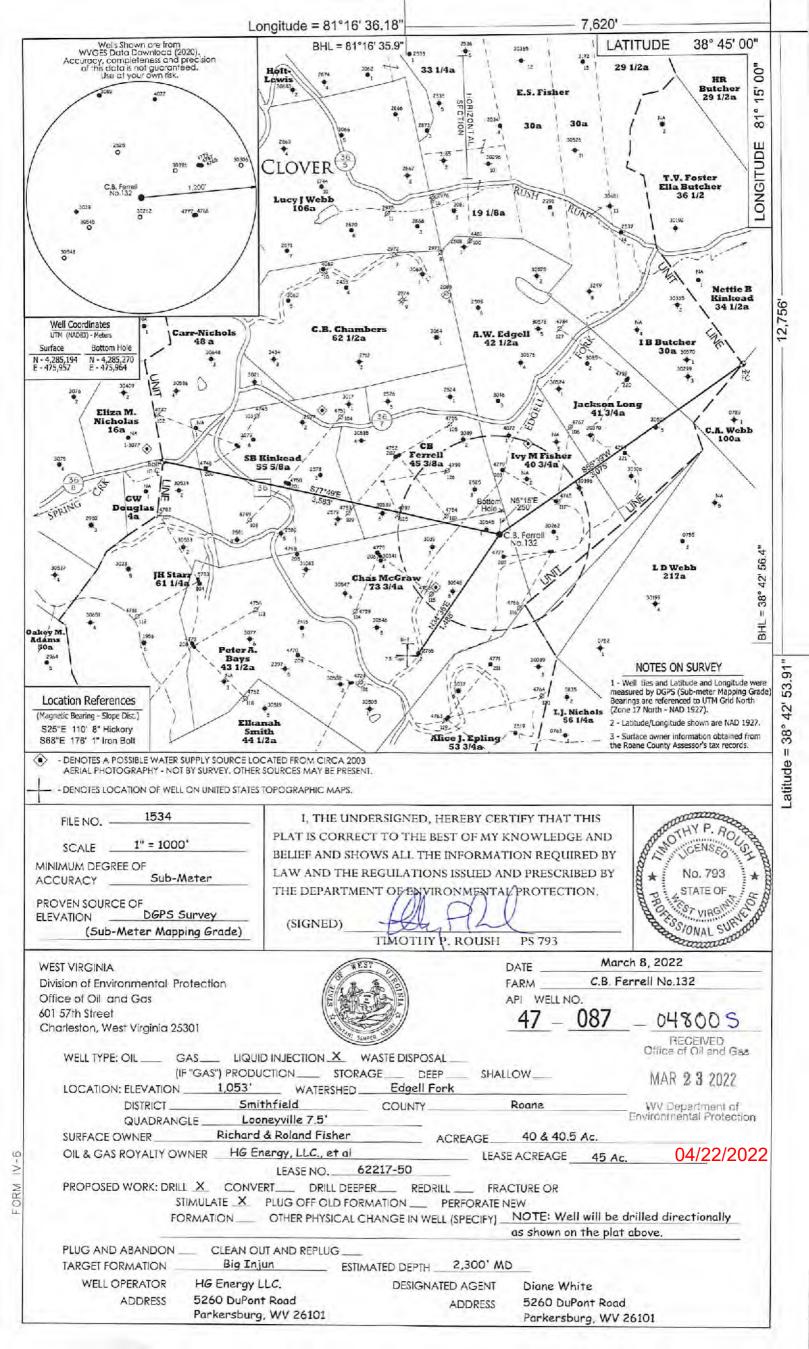

Tuesday, April 19, 2022 WELL WORK PERMIT Vertical / New Drill

HG ENERGY, LLC 5260 DUPONT ROAD PARKERSBURG, WV 26101

Re: Permit approval for C. B. FERRELL 132

47-087-04800-00-00

This well work permit is evidence of permission granted to perform the specified well work at the location described on the attached pages and located on the attached plat, subject to the provisions of Chapter 22 of the West Virginia Code of 1931, as amended, and all rules and regulations promulgated thereunder, and to any additional specific conditions and provisions outlined in the pages attached hereto. Notification shall be given by the operator to the Oil and Gas Inspector at least 24 hours prior to the construction of roads, locations, and/or pits for any permitted work. In addition, the well operator shall notify the same inspector 24 hours before any actual well work is commenced and prior to running and cementing casing. Spills or emergency discharges must be promptly reported by the operator to 1-800-642-3074 and to the Oil and Gas Inspector.

Farm Name: RICHARD & ROLAND FISHING

U.S. WELL NUMBER: 47-087-04800-00-00

Vertical New Drill Date Issued: 4/19/2022