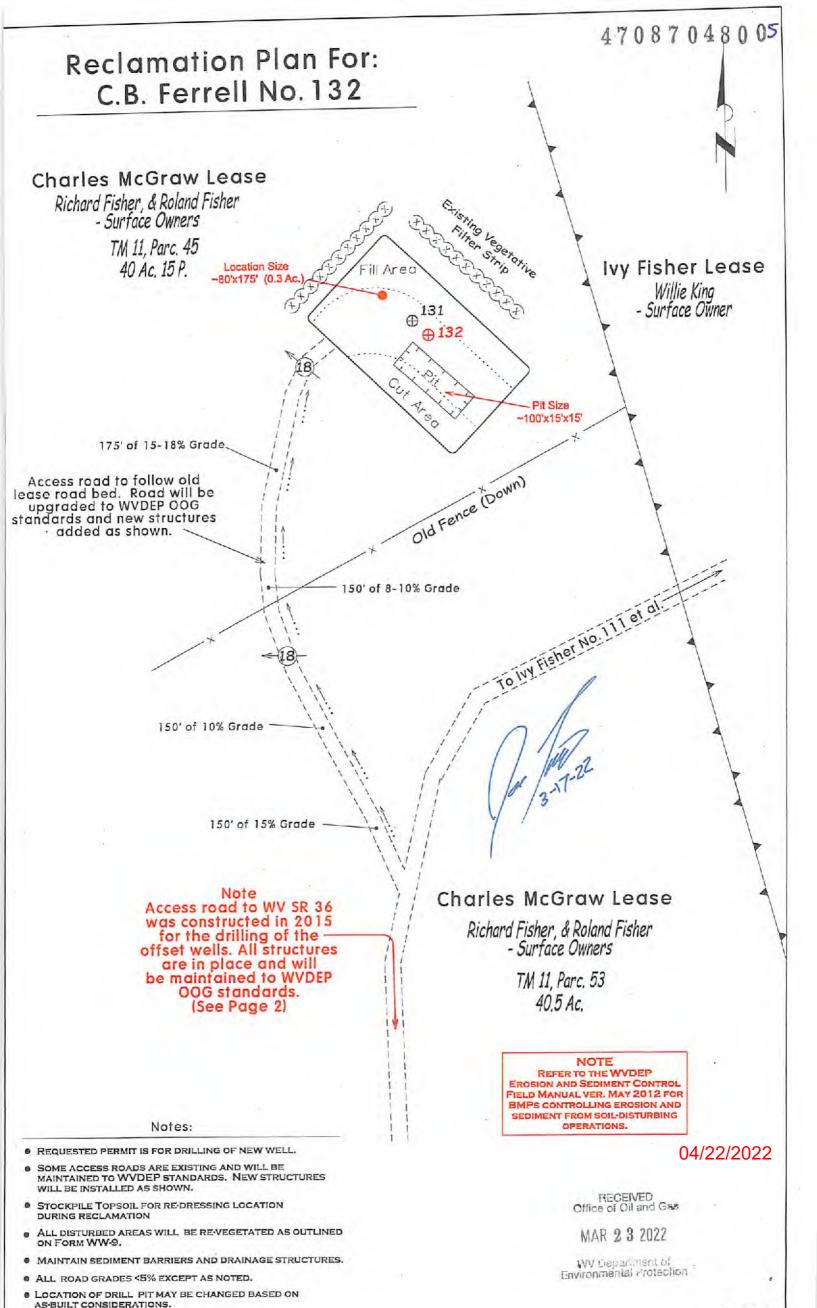

Farm Name: RICHARD & ROLAND FISHING

U.S. WELL NUMBER: 47-087-04800-00-00

Vertical New Drill Date Issued: 4/19/2022