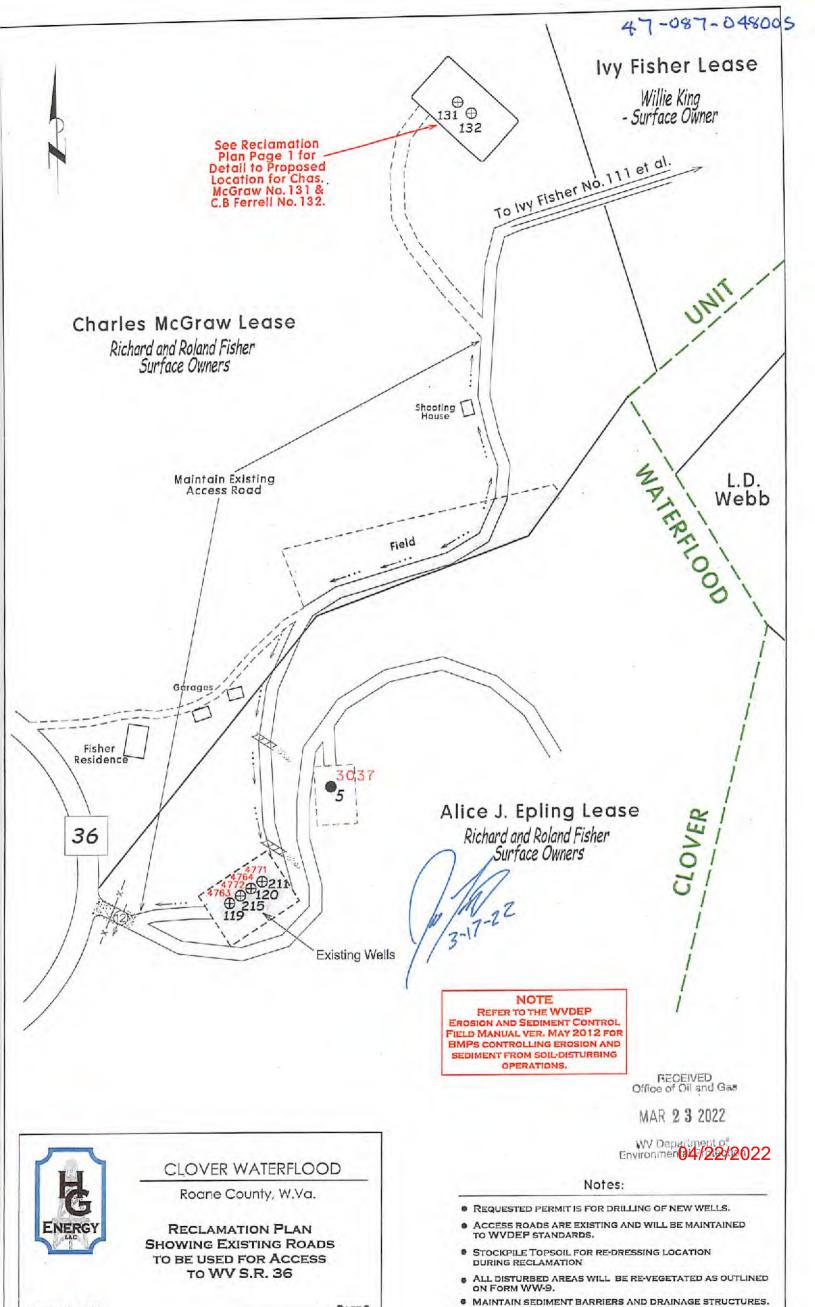

Farm Name: RICHARD & ROLAND FISHING

U.S. WELL NUMBER: 47-087-04800-00-00

Vertical New Drill Date Issued: 4/19/2022