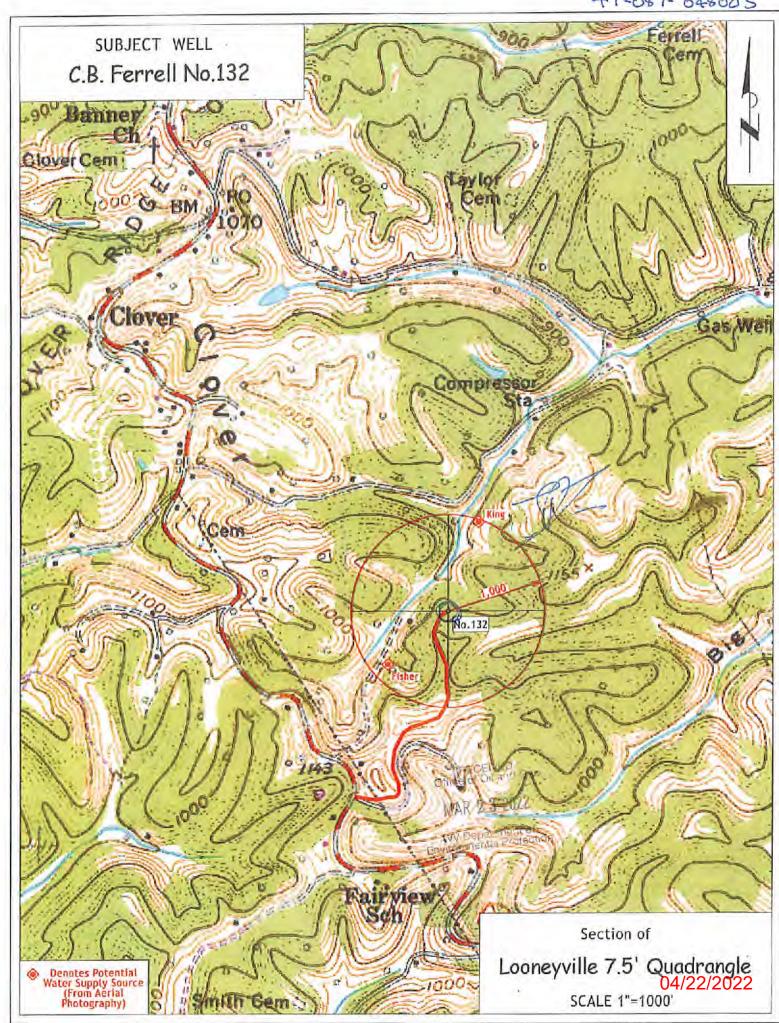

#### **CONDITIONS**

- 1. If the operator encounters an unanticipated void, or an anticipated void at an unanticipated depth, the operator shall notify the inspector within 24 hours. Modifications to the casing program may be necessary to comply with W. Va. Code §22-6-20, which requires drilling to a minimum depth of thirty feet below the bottom of the void, and installing a minimum of twenty (20) feet of casing. Under no circumstance should the operator drill more than fifty (50) feet below the bottom of the void or install less than twenty (20) feet of casing below the bottom of the void.
- 2. Pursuant to 35 CSR 4-19.1.a, at the request of the surface owner all water wells or springs within 1000 feet of the proposed well that are actually utilized for human consumption, domestic animals or other general use shall be sampled and analyzed.
- 3. Pursuant to 35 CSR 4-19.1.c, if the operator is unable to sample and analyze any water well or spring with one thousand (1,000) feet of the permitted well location, the Office of Oil and Gas requires the operator to sample, at a minimum, one water well or spring located between one thousand (1,000) feet and two thousand (2,000) feet of the permitted well location.
- 4. All pits must be lined with a minimum of 20 mil thickness synthetic liner.
- 5. In the event of an accident or explosion causing loss of life or serious personal injury in or about the well or while working on the well, the well operator or its contractor shall give notice, stating the particulars of the accident or explosion, to the oil and gas inspector and the Chief within twenty-four (24) hours.
- 6. During the surface casing and cementing process, in the event cement does not return to the surface, or any other casing string that is permitted to circulate cement to the surface and does not return to the surface, the oil and gas inspector shall be notified within twenty-four (24) hours
- 7. Well work activities shall not constitute a hazard to the safety of persons.
- Operator shall provide the Office of Oil & Gas notification of the date that drilling commenced
  on this well. Such notice shall be provided by sending an email to DEPOOGNotify@wv.gov
  within 30 days of commencement of drilling.