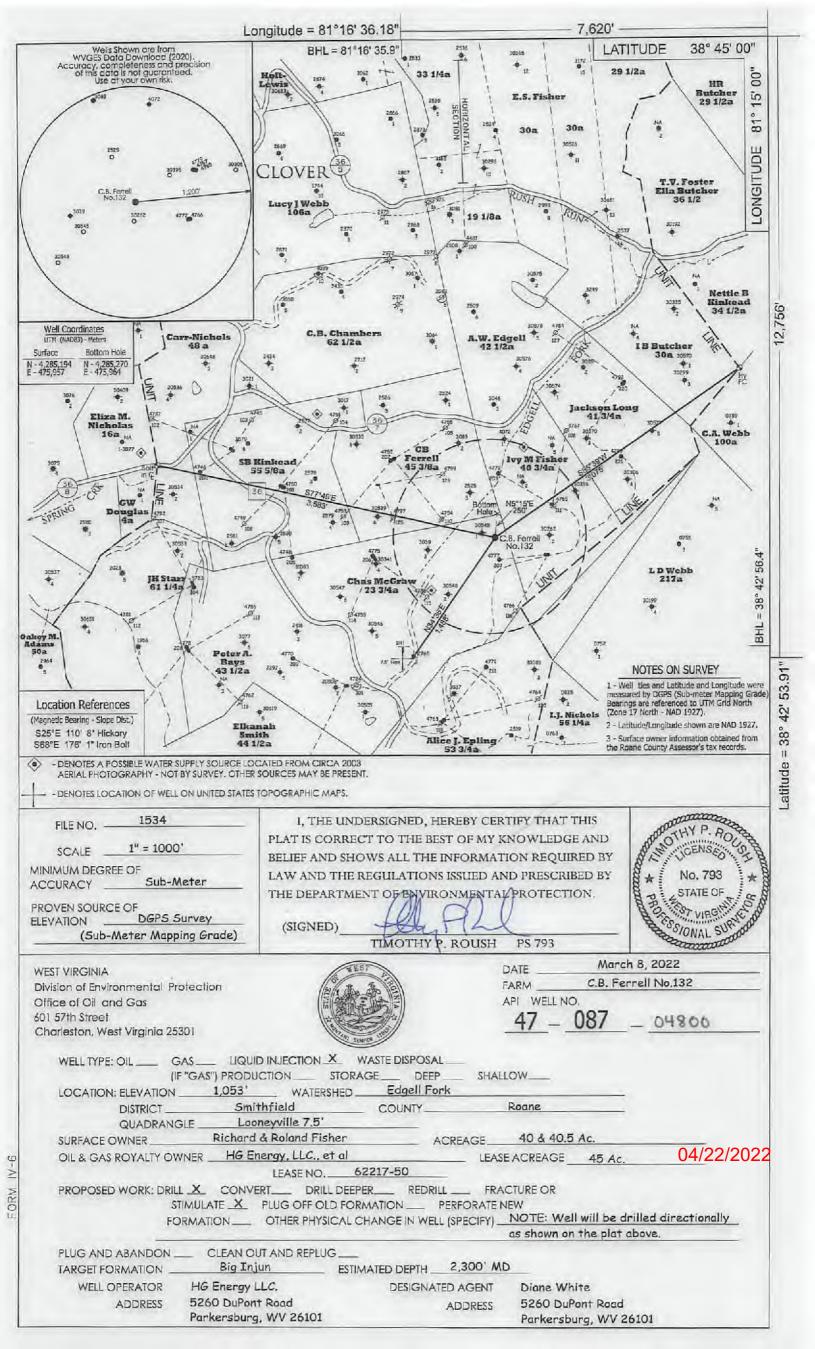

Tuesday, April 19, 2022 WELL WORK PERMIT Vertical / New Drill

HG ENERGY, LLC 5260 DUPONT ROAD PARKERSBURG, WV 26101

Re: Permit approval for C. B. FERRELL 132

47-087-04800-00-00

This well work permit is evidence of permission granted to perform the specified well work at the location described on the attached pages and located on the attached plat, subject to the provisions of Chapter 22 of the West Virginia Code of 1931, as amended, and all rules and regulations promulgated thereunder, and to any additional specific conditions and provisions outlined in the pages attached hereto. Notification shall be given by the operator to the Oil and Gas Inspector at least 24 hours prior to the construction of roads, locations, and/or pits for any permitted work. In addition, the well operator shall notify the same inspector 24 hours before any actual well work is commenced and prior to running and cementing casing. Spills or emergency discharges must be promptly reported by the operator to 1-800-642-3074 and to the Oil and Gas Inspector.

Farm Name: RICHARD & ROLAND FISHING

U.S. WELL NUMBER: 47-087-04800-00-00

Vertical New Drill Date Issued: 4/19/2022