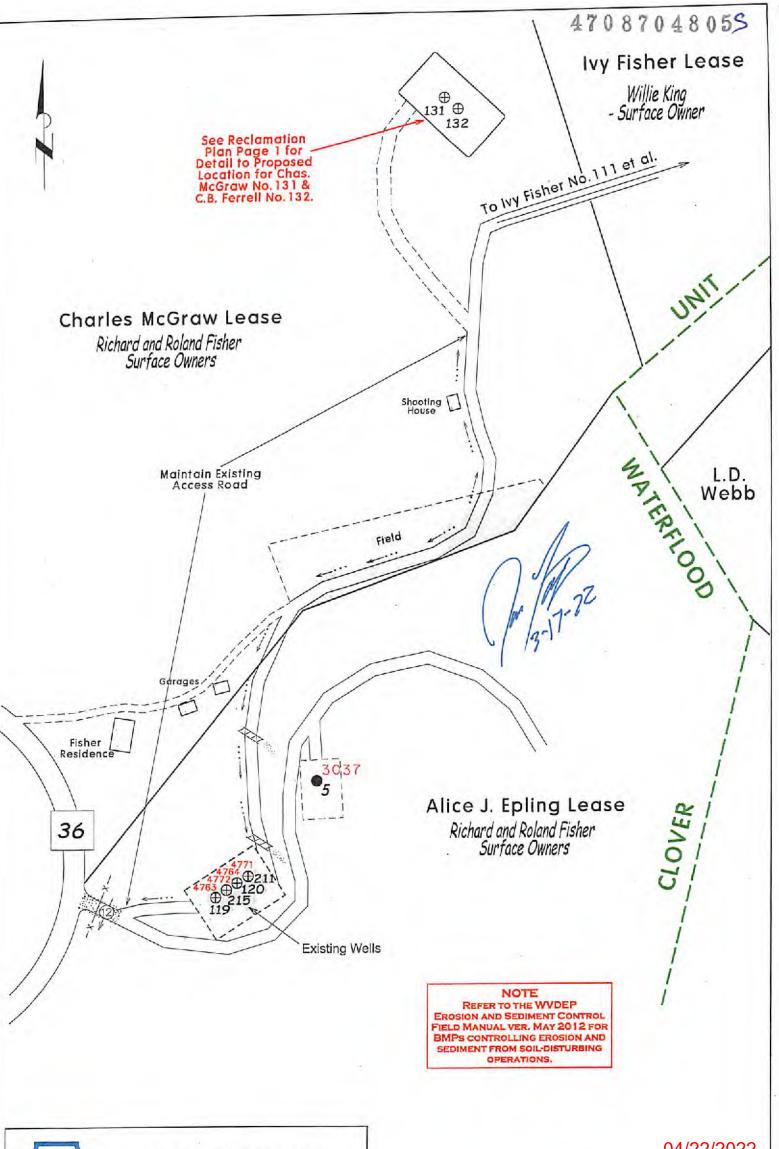

|               |
| rian Approved by     | Taylor                  | f                          |               |
| Comments:            |                         | f                          |               |
| Comments:            |                         | 217-22                     |               |
| Comments:            |                         | Date: 7-17-22              | Office        |
| rian Approved by     |                         | 217-22                     | Office<br>MAR |
| Comments:            |                         | Date: 7-17-22              | Office<br>MAR |
| Comments:            |                         | Date: 7-17-22              | Office        |





LOCATION OF DRILL PIT MAY BE CHANGED BASED ON

AS-BUILT CONSIDERATIONS.

DRAWING NOT TO SCALE.

Page 1





# **CLOVER WATERFLOOD**

Roane County, W.Va.

RECLAMATION PLAN SHOWING EXISTING ROADS TO BE USED FOR ACCESS TO WV S.R. 36

MARCH 8, 2022

PAGE 2

04/22/2022

# Notes:

- REQUESTED PERMIT IS FOR DRILLING OF NEW WELLS.
- Access roads are existing and will be maintained to WVDEP standards.
- STOCKPILE TOPSOIL FOR RE-DRESSING LOCATION DURING RECLAMATION
- ALL DISTURBED AREAS WILL, BE RE-VEGETATED AS OUTLINED ON FORM WW-9. MAINTAIN SEDIMENT BARRIERS AND DRAINAGE STRUCTURES.
- O DRAWING NOT TO SCALE.







# HG Energy, LLC 5260 Dupont Road Parkersburg, WV 26101 (304) 420-1100 - Office (304) 863-3172 - Fax

March 11, 2022

Mr. Jeff McLaughlin WVDEP Division of Oil & Gas 601 57<sup>th</sup> Street Charleston, West Virginia 25304

RECEIVED Office of Oil and Gas

MAR 2 5 2022

WV Department of