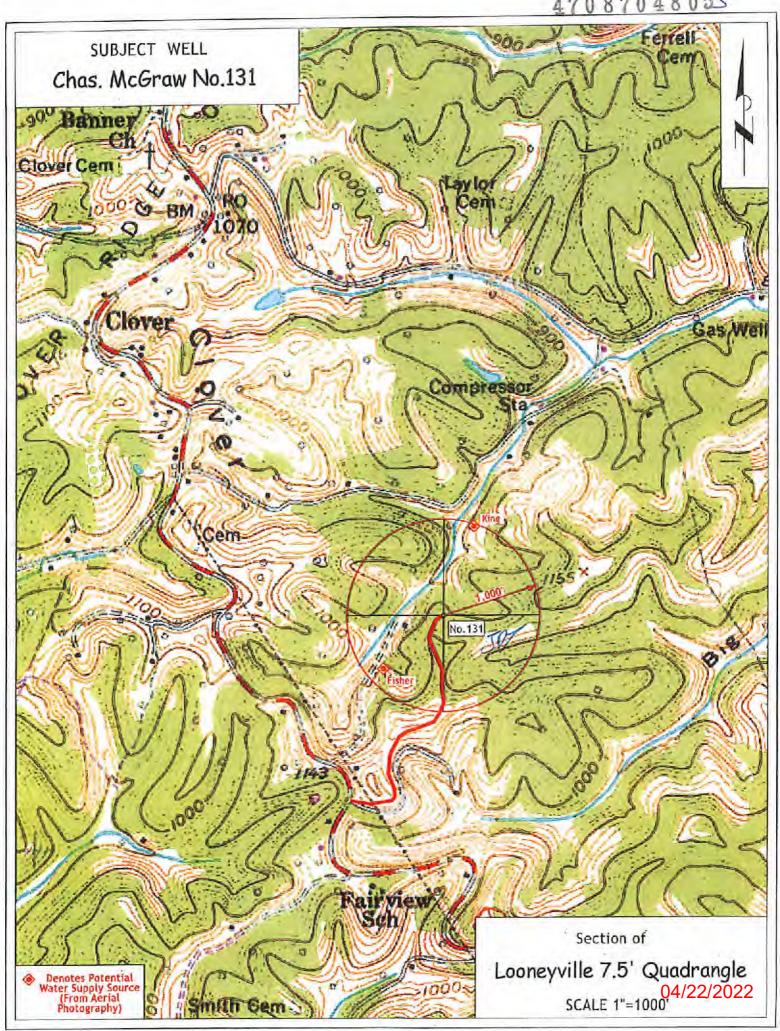

### **CONDITIONS**

- 1. If the operator encounters an unanticipated void, or an anticipated void at an unanticipated depth, the operator shall notify the inspector within 24 hours. Modifications to the casing program may be necessary to comply with W. Va. Code §22-6-20, which requires drilling to a minimum depth of thirty feet below the bottom of the void, and installing a minimum of twenty (20) feet of casing. Under no circumstance should the operator drill more than fifty (50) feet below the bottom of the void or install less than twenty (20) feet of casing below the bottom of the void.
- 2. Pursuant to 35 CSR 4-19.1.a, at the request of the surface owner all water wells or springs within 1000 feet of the proposed well that are actually utilized for human consumption, domestic animals or other general use shall be sampled and analyzed.
- 3. Pursuant to 35 CSR 4-19.1.c, if the operator is unable to sample and analyze any water well or spring with one thousand (1,000) feet of the permitted well location, the Office of Oil and Gas requires the operator to sample, at a minimum, one water well or spring located between one thousand (1,000) feet and two thousand (2,000) feet of the permitted well location.
- 4. All pits must be lined with a minimum of 20 mil thickness synthetic liner.
- 5. In the event of an accident or explosion causing loss of life or serious personal injury in or about the well or while working on the well, the well operator or its contractor shall give notice, stating the particulars of the accident or explosion, to the oil and gas inspector and the Chief within twenty-four (24) hours.
- 6. During the surface casing and cementing process, in the event cement does not return to the surface, or any other casing string that is permitted to circulate cement to the surface and does not return to the surface, the oil and gas inspector shall be notified within twenty-four (24) hours
- 7. Well work activities shall not constitute a hazard to the safety of persons.
- 8. Operator shall provide the Office of Oil & Gas notification of the date that drilling commenced on this well. Such notice shall be provided by sending an email to DEPOOGNotify@wv.gov within 30 days of commencement of drilling.