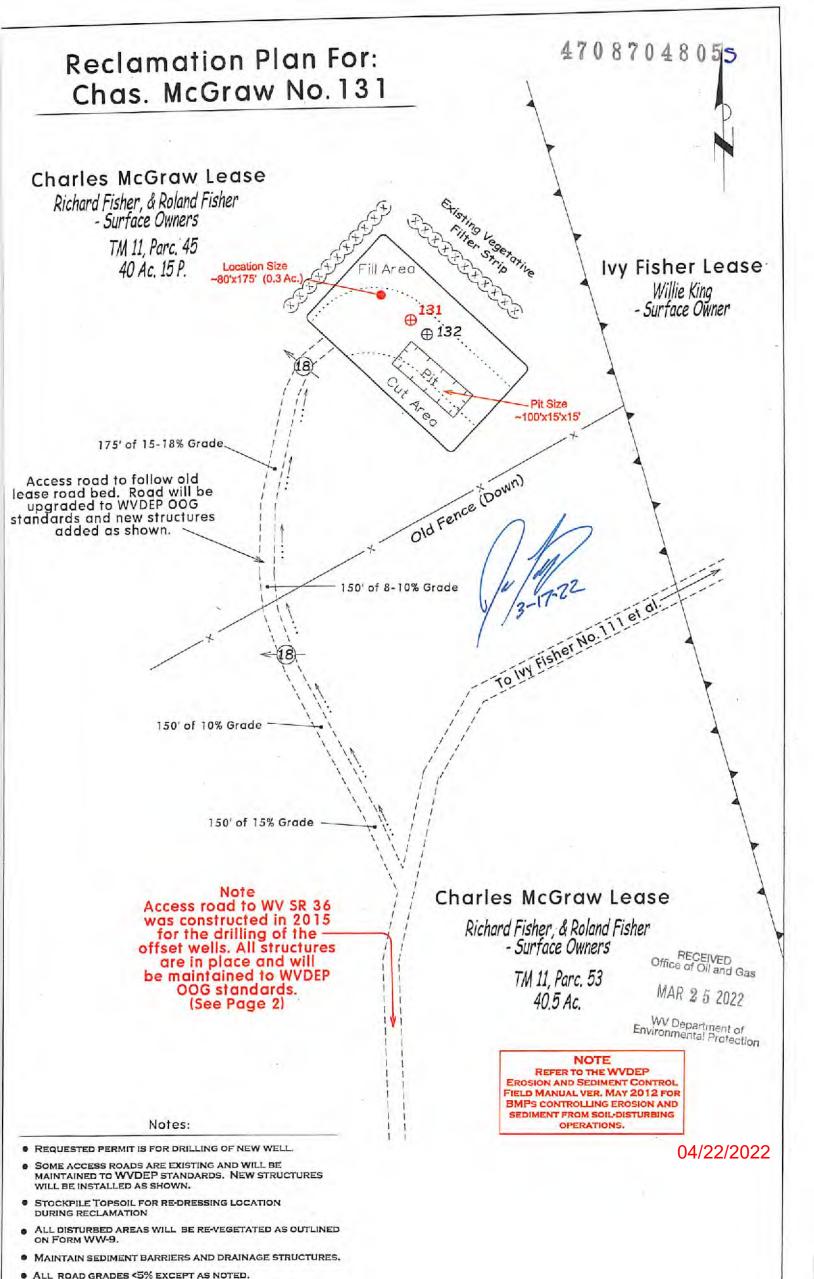

|               |
| rian Approved by     | Taylor                  | f                          |               |
| rian Approved by     | Taylor                  | f                          |               |
| Comments:            |                         | f                          |               |
| Comments:            |                         | 217-22                     |               |
| Comments:            |                         | Date: 7-17-22              | Office        |
| rian Approved by     |                         | 217-22                     | Office<br>MAR |
| Comments:            |                         | Date: 7-17-22              | Office<br>MAR |
| Comments:            |                         | Date: 7-17-22              | Office        |





LOCATION OF DRILL PIT MAY BE CHANGED BASED ON

AS-BUILT CONSIDERATIONS.

DRAWING NOT TO SCALE.

Page 1





# **CLOVER WATERFLOOD**

Roane County, W.Va.

RECLAMATION PLAN SHOWING EXISTING ROADS TO BE USED FOR ACCESS TO WV S.R. 36

MARCH 8, 2022

PAGE 2

04/22/2022

# Notes:

- REQUESTED PERMIT IS FOR DRILLING OF NEW WELLS.
- Access roads are existing and will be maintained to WVDEP standards.
- STOCKPILE TOPSOIL FOR RE-DRESSING LOCATION DURING RECLAMATION
- ALL DISTURBED AREAS WILL, BE RE-VEGETATED AS OUTLINED ON FORM WW-9. MAINTAIN SEDIMENT BARRIERS AND DRAINAGE STRUCTURES.
- O DRAWING NOT TO SCALE.







# HG Energy, LLC 5260 Dupont Road Parkersburg, WV 26101 (304) 420-1100 - Office (304) 863-3172 - Fax

March 11, 2022

Mr. Jeff McLaughlin WVDEP Division of Oil & Gas 601 57<sup>th</su