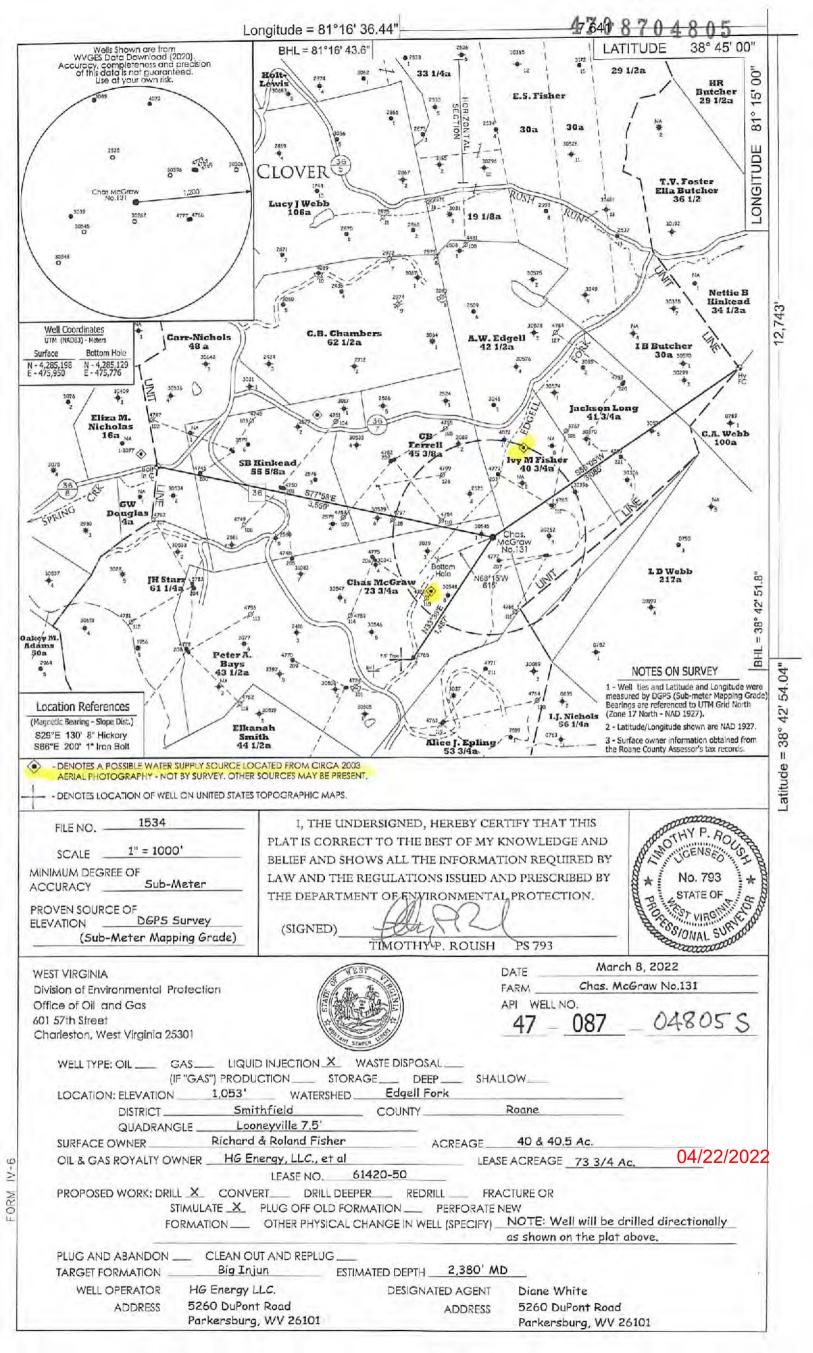

3-17-22 04/22/2022

FORM WW-3 (A) 1/12

| 1) Date:    | March 1 | 1, 2022 |         |          |     |        |
|-------------|---------|---------|---------|----------|-----|--------|
| 2) Operator | 's Well | No.     | Charle  | s McGraw | 131 |        |
| 3) API Wel  | 1 No.:  | 47      | -       |          | +   |        |
|             |         | State   |         | County   | 7   | Permit |
| 4) UIC Pern | nit No. | UIC2R   | 0870000 | 5AP      |     |        |