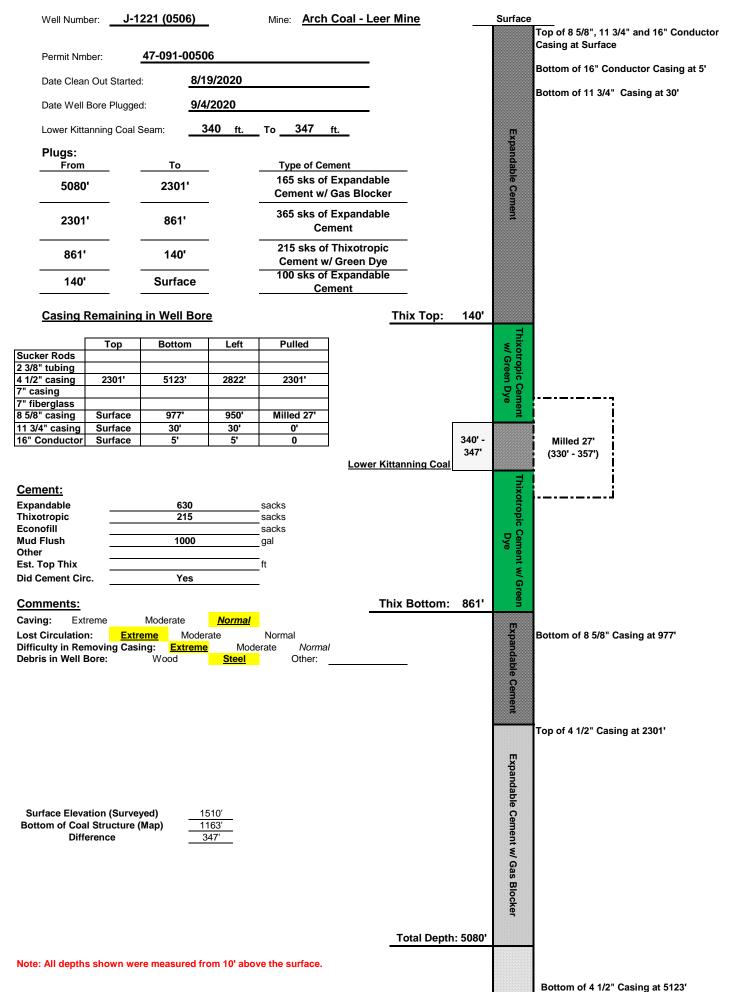

# STATE OF WEST VIRGINIA,

County of MONONGALIA ss:

MATTHEW A. YEARSLEY and <u>KEVIN S. WRIGHT</u> being first duly sworn according to law depose and say that they are experienced in the work of plugging and filling oil and gas wells and were employed by ICG Tygart Valley, LLC well operator, and participated in the work of plugging and filling the above well, that said work was commenced on the 19th day of August, 2020 and that the well was plugged in the following manner:

| Sand or Zone<br>Record                                                                                                                                                                                                                                                                                                                                                     | Filling Material                                                                                                                                                                                                                                                                                                                                                                                                                                                                                                                                                                                                                                       | Casing/Tubing Size                                                                             | Casing<br>Pulled | Casing<br>Left In |  |  |  |
|----------------------------------------------------------------------------------------------------------------------------------------------------------------------------------------------------------------------------------------------------------------------------------------------------------------------------------------------------------------------------|--------------------------------------------------------------------------------------------------------------------------------------------------------------------------------------------------------------------------------------------------------------------------------------------------------------------------------------------------------------------------------------------------------------------------------------------------------------------------------------------------------------------------------------------------------------------------------------------------------------------------------------------------------|------------------------------------------------------------------------------------------------|------------------|-------------------|--|--|--|
| Formation                                                                                                                                                                                                                                                                                                                                                                  | , ming indicinal                                                                                                                                                                                                                                                                                                                                                                                                                                                                                                                                                                                                                                       | Cashig/Tubing Size                                                                             | Fulleu           | Lenm              |  |  |  |
| Cleaned a 3 34" hole thr                                                                                                                                                                                                                                                                                                                                                   | ough 4 1/2" casing from surface to 5080'.<br>80'. Cemented bottom hole with 165 sacks of                                                                                                                                                                                                                                                                                                                                                                                                                                                                                                                                                               | 4 ½" Casing                                                                                    | 2301'            | 2822'             |  |  |  |
| Expandable Cement will<br>Removed 2301' of 4 1/2"                                                                                                                                                                                                                                                                                                                          | h a gas blocker additive from 5080' to 2301'.<br>casing from surface to 2301'. Left 2822' of                                                                                                                                                                                                                                                                                                                                                                                                                                                                                                                                                           | 8 5/8" Casing                                                                                  | Milled 27'       | 950'              |  |  |  |
| 4 1/2" casing from 2301'<br>surface to 2301'. Tagge                                                                                                                                                                                                                                                                                                                        | to 5123'. Cleaned a 7 7/8" hole from the dottom hole cement plug at 2301'. Set                                                                                                                                                                                                                                                                                                                                                                                                                                                                                                                                                                         | 11 ¾" Casing                                                                                   | 0'               | 30'               |  |  |  |
| Expandable Cement. Set<br>the Lower Kittanning Co<br>950' of 8 5/8" casing in 1<br>357' to 977' due to extre<br>additional perforations of<br>Petition. Left 30' of 11 <sup>3</sup> / <sub>2</sub><br>casing depths were take<br>logs and depths were m<br><u>Cemented hole from 8</u><br>From 861' to 140' with 2<br>Dye. From 140' to surfa<br>Cement did circulate at a | Ig from 2301' to 861' with 365 sacks of<br>botton milled window in 8 5/8" casing through<br>hal Seam (340' – 347') from 330' to 357'. Left<br>the hole from the surface to 330' and from<br>me cement bond on the 8 5/8" casing. No<br>r rips were required per the Leer Mine 101C<br>4" casing in the hole from 30' to surface. All<br>en from previous well records. All electronic<br>easured from 10' above the surface.<br>61' to surface as follows:<br>15 sacks of Thixotropic Cement with Green<br>ce with 100 sacks of Expandable Cement.<br>surface. A total of 845 sacks of cement were<br>to surface. Left 5' of 16" conductor pipe in the | 16" Conductor                                                                                  | O                | 5'                |  |  |  |
| Coal Seams                                                                                                                                                                                                                                                                                                                                                                 |                                                                                                                                                                                                                                                                                                                                                                                                                                                                                                                                                                                                                                                        | Description of Monument                                                                        |                  |                   |  |  |  |
| Kittanning Coal Seam                                                                                                                                                                                                                                                                                                                                                       | 340' - 347'                                                                                                                                                                                                                                                                                                                                                                                                                                                                                                                                                                                                                                            | 77" of 7" casing w/ company name, well number,                                                 |                  |                   |  |  |  |
|                                                                                                                                                                                                                                                                                                                                                                            |                                                                                                                                                                                                                                                                                                                                                                                                                                                                                                                                                                                                                                                        | permit number and date cemented stated on 7"<br>casing. Well marker will be attached to cement |                  |                   |  |  |  |
|                                                                                                                                                                                                                                                                                                                                                                            |                                                                                                                                                                                                                                                                                                                                                                                                                                                                                                                                                                                                                                                        |                                                                                                |                  |                   |  |  |  |
|                                                                                                                                                                                                                                                                                                                                                                            |                                                                                                                                                                                                                                                                                                                                                                                                                                                                                                                                                                                                                                                        | plug at ground level.                                                                          |                  |                   |  |  |  |