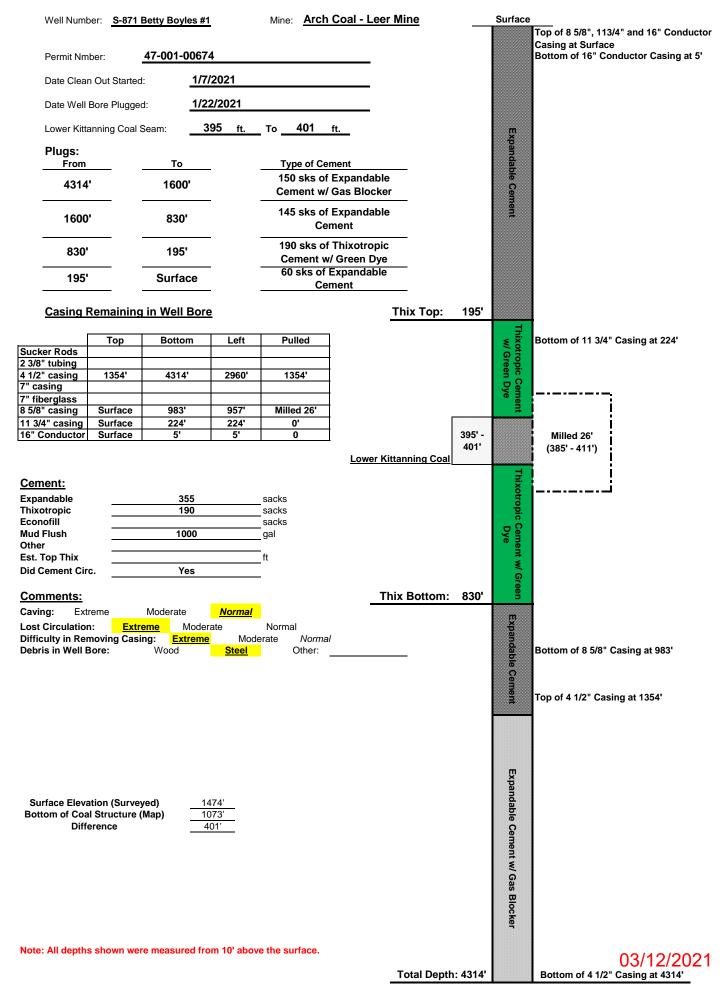

## **Plugging Report for MSHA**

FORM WR-38 (Affidavit of Plugging)

| Sand or Zone<br>Record                                                                                                                                                                                                                                                                                                                                               | Filling Material                                                                                                                                                                                                                                                                                                                                                                                                                                                                                                                                                                                                                                       | Casing/Tubing Size                                                                          | Casing<br>Pulled | Casing<br>Left In |  |  |
|----------------------------------------------------------------------------------------------------------------------------------------------------------------------------------------------------------------------------------------------------------------------------------------------------------------------------------------------------------------------|--------------------------------------------------------------------------------------------------------------------------------------------------------------------------------------------------------------------------------------------------------------------------------------------------------------------------------------------------------------------------------------------------------------------------------------------------------------------------------------------------------------------------------------------------------------------------------------------------------------------------------------------------------|---------------------------------------------------------------------------------------------|------------------|-------------------|--|--|
| Formation                                                                                                                                                                                                                                                                                                                                                            | <b>x</b>                                                                                                                                                                                                                                                                                                                                                                                                                                                                                                                                                                                                                                               | ¥ ¥                                                                                         |                  |                   |  |  |
|                                                                                                                                                                                                                                                                                                                                                                      | bugh the 4 1/2" casing from the surface to at 4314'. Cemented bottom hole with 150                                                                                                                                                                                                                                                                                                                                                                                                                                                                                                                                                                     | 4 1/2" Casing                                                                               | 1354'            | 2960'             |  |  |
| sacks of Expandable Ce<br>to 1600'. Removed 1354                                                                                                                                                                                                                                                                                                                     | ment with a gas blocker additive from 4314'<br>I' of 4 1/2" casing from surface to 1354'. Left                                                                                                                                                                                                                                                                                                                                                                                                                                                                                                                                                         | 8 5/8" Casing                                                                               | Milled 26'       | 957'              |  |  |
| hole from the surface to                                                                                                                                                                                                                                                                                                                                             | he hole from 1354' to 4314'. Cleaned a 7 7/8"<br>1354'. Reduced the hole to 3 3/4" at 1354'.                                                                                                                                                                                                                                                                                                                                                                                                                                                                                                                                                           | 11 3⁄4" Casing                                                                              | 0'               | 224'              |  |  |
| plug at 1600'. Set intern<br>145 sacks of Expandabl<br>casing through the Lowa<br>385' to 411'. Left 957' of<br>385' and from 411' to 98<br>casing. No additional pe<br>Mine 101C Petition. All of<br>records. All electronic lo<br>the surface.<br><u>Cemented hole from 8</u><br>From 830' to 195' with 1<br>Dye. From 195' to surfar<br>Cement did circulate at 1 | m 1354' to 1600'. Tagged bottom hole cement<br>rediate cement plug from 1600' to 830' with<br>e Cement. Section milled window in 8 5/8"<br>r Kittanning Coal Seam (395' – 401') from<br>8 5/8" casing in the hole from the surface to<br>3' due to extreme cement bond on the 8 5/8"<br>rforations or rips were required per the Leer<br>rasing depths were taken from previous well<br>gs and depths were taken from 10' above<br>30' to surface as follows:<br>90 sacks of Thixotropic Cement with Green<br>ce with 60 sacks of Expandable Cement.<br>surface. A total of 545 sacks of cement were<br>' to surface. Left 5' of 16" conductor pipe in | 16" Conductor                                                                               | 0'               | 5'                |  |  |
| Coal Seams                                                                                                                                                                                                                                                                                                                                                           |                                                                                                                                                                                                                                                                                                                                                                                                                                                                                                                                                                                                                                                        | Description of Monument                                                                     |                  |                   |  |  |
| Kittanning Coal Seam                                                                                                                                                                                                                                                                                                                                                 | 395' - 401'                                                                                                                                                                                                                                                                                                                                                                                                                                                                                                                                                                                                                                            | 77" of 7" casing w/ company name, well number,                                              |                  |                   |  |  |
|                                                                                                                                                                                                                                                                                                                                                                      |                                                                                                                                                                                                                                                                                                                                                                                                                                                                                                                                                                                                                                                        | permit number and date cemented stated on 7" casing. Well marker will be attached to cement |                  |                   |  |  |
|                                                                                                                                                                                                                                                                                                                                                                      |                                                                                                                                                                                                                                                                                                                                                                                                                                                                                                                                                                                                                                                        |                                                                                             |                  |                   |  |  |
|                                                                                                                                                                                                                                                                                                                                                                      |                                                                                                                                                                                                                                                                                                                                                                                                                                                                                                                                                                                                                                                        | plug at ground level.                                                                       |                  |                   |  |  |