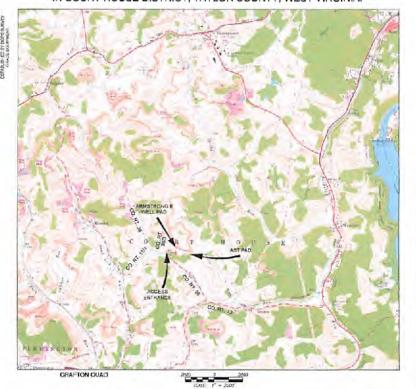

OPERATOR WELL NO. Armstrong || 215
Well Pad Name: Armstrong ||

# STATE OF WEST VIRGINIA DEPARTMENT OF ENVIRONMENTAL PROTECTION, OFFICE OF OIL AND GAS WELL WORK PERMIT APPLICATION

| 1) Well Operator: Ars                           | senal Resource    | s ′                   | 494519412                            | Taylor                         | Court Ho                      | Grafton                    |                                       |
|-------------------------------------------------|-------------------|-----------------------|--------------------------------------|--------------------------------|-------------------------------|----------------------------|---------------------------------------|
|                                                 |                   |                       | Operator ID                          | County                         | District                      | Quadrangl                  | е                                     |
| 2) Operator's Well Nu                           | mber: Armstron    | g II 215              | Well P                               | ad Name: Arm                   | nstrong II                    |                            |                                       |
| 3) Farm Name/Surface                            | e Owner: Robert a | and Julie A           | mstong Public R                      | oad Access: CI                 | R13, CR 36 (Lo                | ong Run Roa                | d) CR36/3                             |
| 4) Elevation, current g                         | round: 1288       | E                     | levation, propose                    | d post-construc                | ction: 1293'                  |                            |                                       |
| 5) Well Type (a) Ga<br>Other                    | as X              | _ Oil _               | Un                                   | derground Stor                 | rage                          |                            |                                       |
| (b)If (                                         | Gas Shallow       | X                     | Деер                                 |                                |                               |                            |                                       |
|                                                 | Horizontal        |                       |                                      |                                |                               |                            |                                       |
| 6) Existing Pad: Yes o                          | r No No, Adjac    | ent to exi            | sting pad                            |                                |                               |                            |                                       |
| 7) Proposed Target Formation - Ma               |                   |                       |                                      |                                |                               | iated Pressur              | e 0.5psi/ft                           |
| 8) Proposed Total Ver                           | tical Depth: 7,7  | 68 ft 🦿               |                                      |                                |                               |                            |                                       |
| 9) Formation at Total                           |                   | Marcellu              | s Shale                              |                                |                               |                            |                                       |
| 10) Proposed Total Me                           | easured Depth:    | 21,711.5              | 5ft (                                |                                |                               |                            |                                       |
| 11) Proposed Horizont                           | tal Leg Length:   | 13,524.4              | lft ′                                |                                |                               |                            | · · · · · · · · · · · · · · · · · · · |
| 12) Approximate Fresl                           | h Water Strata De | pths:                 | 30', 100', 150'                      | , 250', 850' /                 |                               |                            |                                       |
| 13) Method to Determ                            | ine Fresh Water   | Depths:               | Offset wells reported water          | depths (091-01116, 091-        | 00912, 091-01122, 09          | 1-01123, 091-0122          | 28, 091-00803)                        |
| 14) Approximate Saltv                           | water Depths: 2   | 040' /                |                                      |                                |                               |                            |                                       |
| 15) Approximate Coal                            | Seam Depths: 5    | ittsburgh 48', Bakers | town-477.5', Brush Creek 523', Upper | Freeport-693, Lower Freeport-7 | 48', Upper Kittenning-813', M | iddle Kittenning-868*, Lov | war Kittanning-898',                  |
| 16) Approximate Dept                            | th to Possible Vo | id (coal n            | nine, karst, other)                  | None Know                      | 1                             |                            |                                       |
| 17) Does Proposed we<br>directly overlying or a |                   |                       | ams<br>Yes                           | 1                              | None Kn                       | own                        |                                       |
| (a) If Yes, provide M                           | line Info: Name   | e:                    |                                      |                                |                               | <u> </u>                   |                                       |
|                                                 | Depti             | n:                    |                                      |                                |                               |                            |                                       |
|                                                 | Seam              | .:                    |                                      |                                |                               |                            |                                       |
|                                                 | Own               | er:                   |                                      |                                |                               |                            |                                       |

OPERATOR WELL NO. Armstrong II 215

Well Pad Name: Armstrong II

19) Describe proposed well work, including the drilling and plugging back of any pilot hole:

The well will be started with a conductor rig drilling a 36" hole to Conductor programmed depth then running 24" casing and circulate cement back to surface. The conductor rig will move out and the drilling rig will move in and rig up. The drilling rig will then spud a 17 ½" hole and drill to fresh water casing (Surface) to the programmed depth, Run 13- 3/8" casing and cement to surface. The rig will continue drilling a 12- ½" intermediate hole to the programmed depth, run 9- 5/8" casing and cement to surface. The rig with then continue to drill an 8- ¾" hole to a designed KOP. We will then start drilling the curve and lateral section to the programmed total measured depth, run 5 ½" casing and cement according to the program.