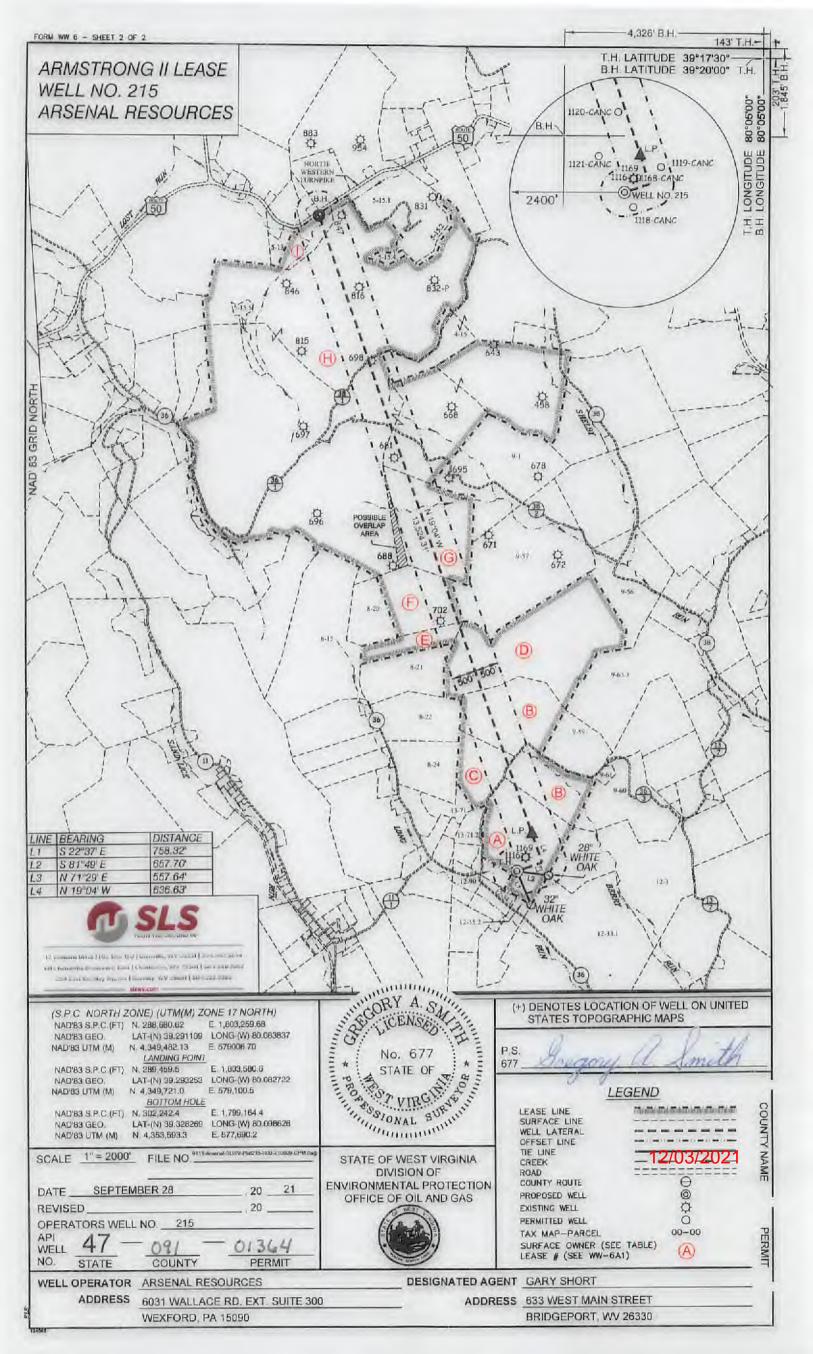

OPERATOR WELL NO. Armstrong || 215
Well Pad Name: Armstrong ||

# STATE OF WEST VIRGINIA DEPARTMENT OF ENVIRONMENTAL PROTECTION, OFFICE OF OIL AND GAS WELL WORK PERMIT APPLICATION

| 1) Well Operator: Ars                           | senal Resource    | s ′                   | 494519412                            | Taylor                         | Court Ho                      | Grafton                    |                                       |
|-------------------------------------------------|-------------------|-----------------------|--------------------------------------|--------------------------------|-------------------------------|----------------------------|---------------------------------------|
|                                                 |                   |                       | Operator ID                          | County                         | District                      | Quadrangl                  | е                                     |
| 2) Operator's Well Nu                           | mber: Armstron    | g II 215              | Well P                               | ad Name: Arm                   | nstrong II                    |                            |                                       |
| 3) Farm Name/Surface                            | e Owner: Robert a | and Julie A           | mstong Public R                      | oad Access: CI                 | R13, CR 36 (Lo                | ong Run Roa                | d) CR36/3                             |
| 4) Elevation, current g                         | round: 1288       | E                     | levation, propose                    | d post-construc                | ction: 1293'                  |                            |                                       |
| 5) Well Type (a) Ga<br>Other                    | as X              | _ Oil _               | Un                                   | derground Stor                 | rage                          |                            |                                       |
| (b)If (                                         | Gas Shallow       | X                     | Деер                                 |                                |                               |                            |                                       |
|                                                 | Horizontal        |                       |                                      |                                |                               |                            |                                       |
| 6) Existing Pad: Yes o                          | r No No, Adjac    | ent to exi            | sting pad                            |                                |                               |                            |                                       |
| 7) Proposed Target Formation - Ma               |                   |                       |                                      |                                |                               | iated Pressur              | e 0.5psi/ft                           |
| 8) Proposed Total Ver                           | tical Depth: 7,7  | 68 ft 🦿               |                                      |                                |                               |                            |                                       |
| 9) Formation at Total                           |                   | Marcellu              | s Shale                              |                                |                               |                            |                                       |
| 10) Proposed Total Me                           | easured Depth:    | 21,711.5              | 5ft (                                |                                |                               |                            |                                       |
| 11) Proposed Horizont                           | tal Leg Length:   | 13,524.4              | lft ′                                |                                |                               |                            | · · · · · · · · · · · · · · · · · · · |
| 12) Approximate Fresl                           | h Water Strata De | pths:                 | 30', 100', 150'                      | , 250', 850' /                 |                               |                            |                                       |
| 13) Method to Determ                            | ine Fresh Water   | Depths:               | Offset wells reported water          | depths (091-01116, 091-        | 00912, 091-01122, 09          | 1-01123, 091-0122          | 28, 091-00803)                        |
| 14) Approximate Saltv                           | water Depths: 2   | 040' /                |                                      |                                |                               |                            |                                       |
| 15) Approximate Coal                            | Seam Depths: 5    | ittsburgh 48', Bakers | town-477.5', Brush Creek 523', Upper | Freeport-693, Lower Freeport-7 | 48', Upper Kittenning-813', M | iddle Kittenning-868*, Lov | war Kittanning-898',                  |
| 16) Approximate Dept                            | th to Possible Vo | id (coal n            | nine, karst, other)                  | None Know                      | 1                             |                            |                                       |
| 17) Does Proposed we<br>directly overlying or a |                   |                       | ams<br>Yes                           | 1                              | None Kn                       | own                        |                                       |
| (a) If Yes, provide M                           | line Info: Name   | e:                    |                                      |                                |                               | <u> </u>                   |                                       |
|                                                 | Depti             | n:                    |                                      |                                |                               |                            |                                       |
|                                                 | Seam              | .:                    |                                      |                                |                               |                            |                                       |
|                                                 | Own               | er:                   |                                      |                                |                               |                            |                                       |

API NO. 47- 091 -\_

01364

OPERATOR WELL NO. Armstrong II 215

Well Pad Name: Armstrong II

18)

OPERATOR WELL NO. Armstrong II 215

Well Pad Name: Armstrong II

19) Describe proposed well work, including the drilling and plugging back of any pilot hole:

The well will be started with a conductor rig drilling a 36" hole to Conductor programmed depth then running 24" casing and circulate cement back to surface. The conductor rig will move out and the drilling rig will move in and rig up. The drilling rig will then spud a 17 ½" hole and drill to fresh water casing (Surface) to the programmed depth, Run 13- 3/8" casing and cement to surface. The rig will continue drilling a 12- ½" intermediate hole to the programmed depth, run 9- 5/8" casing and cement to surface. The rig with then continue to drill an 8- ¾" hole to a designed KOP. We will then start drilling the curve and lateral section to the programmed total measured depth, run 5 ½" casing and cement according to the program.