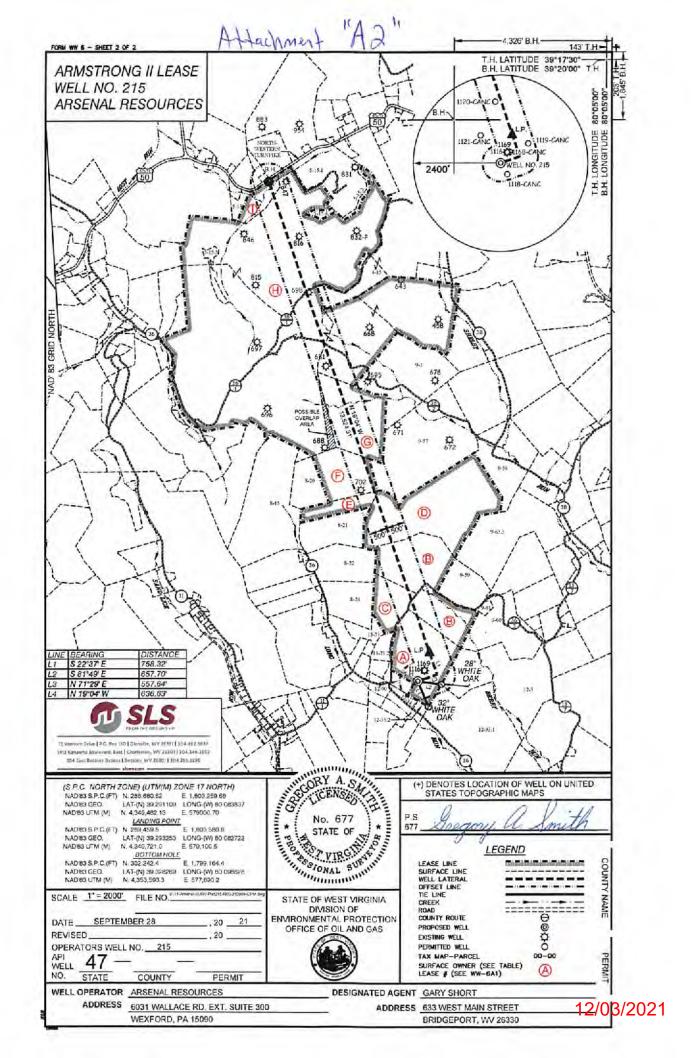

OPERATOR WELL NO. Armstrong || 215
Well Pad Name: Armstrong ||

OPERATOR WELL NO. Armstrong II 215

Well Pad Name: Armstrong II

19) Describe proposed well work, including the drilling and plugging back of any pilot hole:

The well will be started with a conductor rig drilling a 36" hole to Conductor programmed depth then running 24" casing and circulate cement back to surface. The conductor rig will move out and the drilling rig will move in and rig up. The drilling rig will then spud a 17 ½" hole and drill to fresh water casing (Surface) to the programmed depth, Run 13- 3/8" casing and cement to surface. The rig will continue drilling a 12- ½" intermediate hole to the programmed depth, run 9- 5/8" casing and cement to surface. The rig with then continue to drill an 8- ¾" hole to a designed KOP. We will then start drilling the curve and lateral section to the programmed total measured depth, run 5 ½" casing and cement according to the program.

- 21) Total Area to be disturbed, including roads, stockpile area, pits, etc., (acres): 7.43
- 22) Area to be disturbed for well pad only, less access road (acres): 4.96
- 23) Describe centralizer placement for each casing string: