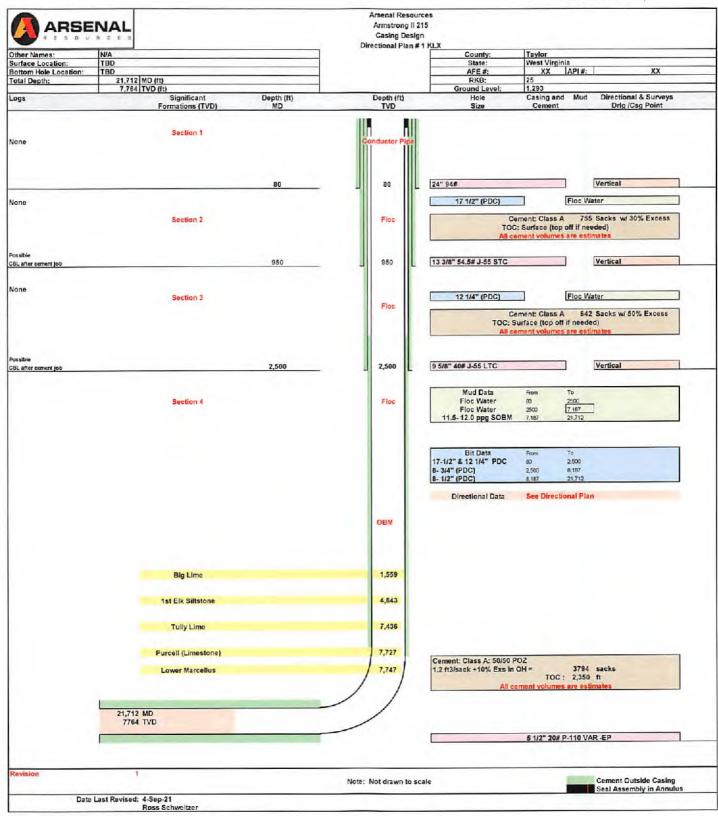

# CASING AND TUBING PROGRAM

| TYPE         | Size<br>(in) | New<br>or<br>Used | Grade | Weight per ft.<br>(lb/ft) | FOOTAGE: For<br>Drilling (ft) | INTERVALS:<br>Left in Well<br>(ft) | CEMENT:<br>Fill-up<br>(Cu. Ft.)/CTS |
|--------------|--------------|-------------------|-------|---------------------------|-------------------------------|------------------------------------|-------------------------------------|
| Conductor    | 24           | New               |       | 94                        | 80                            | 80                                 | CTS                                 |
| Fresh Water  | 13.375       | New               | J-55  | 54.50                     | 950                           | 950 -                              | CTS                                 |
| Coal         |              |                   |       |                           |                               |                                    |                                     |
| Intermediate | 9.625        | New               | J-55  | 40                        | 2,500                         | 2,500                              | CTS                                 |
| Production   | 5.5          | New               | P-110 | 20                        | 21,711.5                      | 21,711.5                           | TOC@2,250                           |
| Tubing       |              |                   |       |                           |                               |                                    |                                     |
| Liners       |              |                   |       |                           |                               |                                    |                                     |

Buyan Harry 10-5-21

| TYPE         | Size (in) | Wellbore<br>Diameter (in) | Wall<br>Thickness<br>(in) | Burst Pressure (psi) | Anticipated Max. Internal Pressure (psi) | Cement<br>Type     | Cement<br>Yield<br>(cu. ft./k) |
|--------------|-----------|---------------------------|---------------------------|----------------------|------------------------------------------|--------------------|--------------------------------|
| Conductor    | 24        | 36                        |                           |                      | 0                                        | Class A 3%CaCl2    | 1.2                            |
| Fresh Water  | 13.375    | 17.5                      | 0.38                      | 2,730                | 900                                      | Class A 3%CaCl2    | 1.2                            |
| Coal         |           |                           |                           |                      |                                          |                    |                                |
| Intermediate | 9.625     | 12.25                     | 0.395                     | 3,950                | 1,500                                    | Class A 3%CaCl2    | 1.29                           |
| Production   | 5.5       | 8.5-8.75                  | 0.361                     | 15,920               | 11,500                                   | GlassA / 50-50 Poz | 1.29/1.34                      |
| Tubing       | 17        |                           |                           |                      | 5,000                                    |                    |                                |
| Liners       |           |                           |                           |                      | NA                                       |                    |                                |

OPERATOR WELL NO. Armstrong II 215

Well Pad Name: Armstrong II

19) Describe proposed well work, including the drilling and plugging back of any pilot hole:

The well will be started with a conductor rig drilling a 36" hole to Conductor programmed depth then running 24" casing and circulate cement back to surface. The conductor rig will move out and the drilling rig will move in and rig up. The drilling rig will then spud a 17 ½" hole and drill to fresh water casing (Surface) to the programmed depth, Run 13- 3/8" casing and cement to surface. The rig will continue drilling a 12- ½" intermediate hole to the programmed depth, run 9- 5/8" casing and cement to surface. The rig with then continue to drill an 8- ¾" hole to a designed KOP. We will then start drilling the curve and lateral section to the programmed total measured depth, run 5 ½" casing and cement according to the program.

24"- No centralizers 13 3/8" – one bow spring centralizer on every other joint 9 5/8" – one bow spring centralizer every third joint from TD to surface 5  $\frac{1}{2}$ " – one semi rigid centralizer on every joint from TD of casing to end of curve. Then every other joint to KOP. Every third joint from KOP to 2,600'; there will be no centralizers from 2,600 to surface.

24) Describe all cement additives associated with each cement type:

24" will be circulated to surface. The 13 3/8" casing will be cemented to surface with Class A cement and no greater than 3% CaCl (calcium chloride). The 9 5/8" casing will be cemented to surface with Class A cement, & no greater than 3% calcium chloride. The 5 1/2" production string will be cemented back to 2,350' (+/-150' above the casing shoe for the 9 5/8") with Class A and 50/50 Poz cement retarded (to extend pumpability) cellophane flaked for fluid loss, Bentonite gel as an extender (increased pumpability and fluid loss), a defoaming agent to decrease cement foaming during mixing to insure the cement is of proper weight to placement and possibly gypsum gas blocking additive to aid in blocking/gas migration (in combination with other additive mentioned here, helps cement achieve a "right angle" set) during the plastic phase of the cement set-up.