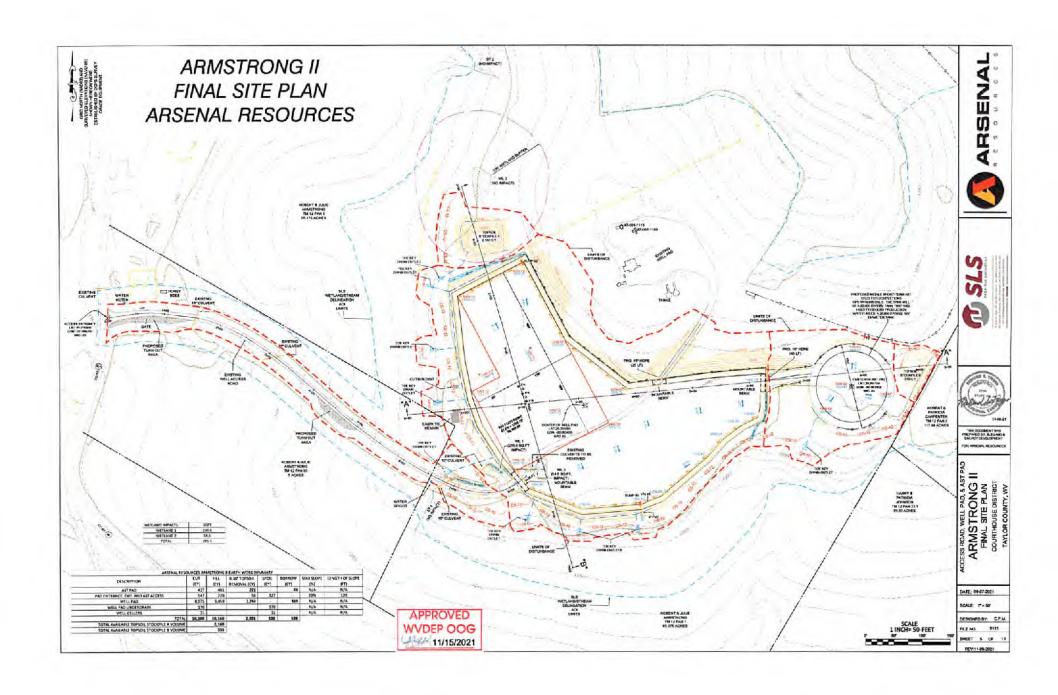

- 21) Total Area to be disturbed, including roads, stockpile area, pits, etc., (acres): 7.43
- 22) Area to be disturbed for well pad only, less access road (acres): 4.96
- 23) Describe centralizer placement for each casing string: