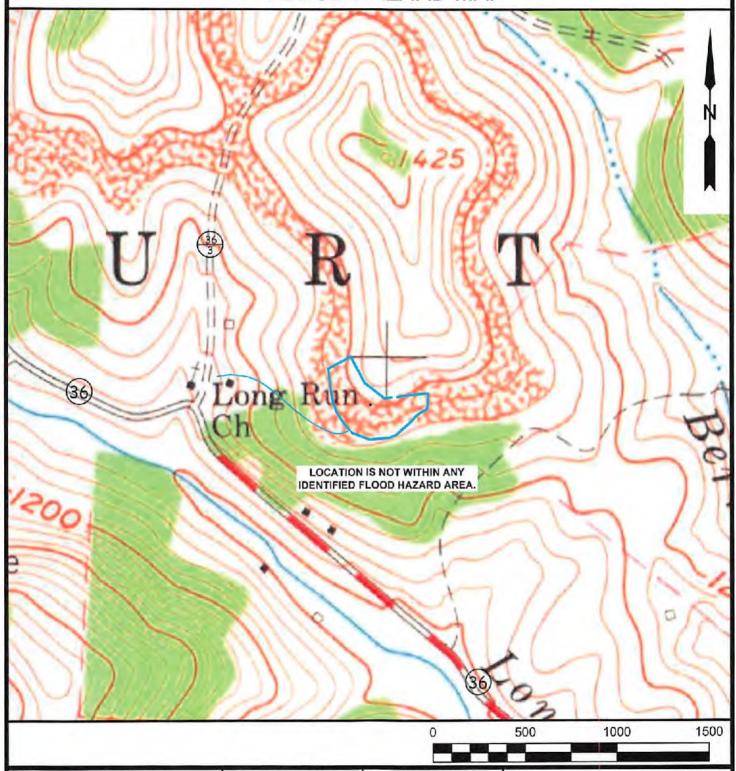

# STATE OF WEST VIRGINIA DEPARTMENT OF ENVIRONMENTAL PROTECTION, OFFICE OF OIL AND GAS WELL WORK PERMIT APPLICATION

| 1) Well Operator: Ars                           | senal Resource    | s ′                   | 494519412                            | Taylor                         | Court Ho                      | Grafton                    |                                       |
|-------------------------------------------------|-------------------|-----------------------|--------------------------------------|--------------------------------|-------------------------------|----------------------------|---------------------------------------|
|                                                 |                   |                       | Operator ID                          | County                         | District                      | Quadrangl                  | е                                     |
| 2) Operator's Well Nu                           | mber: Armstron    | g II 215              | Well P                               | ad Name: Arm                   | nstrong II                    |                            |                                       |
| 3) Farm Name/Surface                            | e Owner: Robert a | and Julie A           | mstong Public R                      | oad Access: CI                 | R13, CR 36 (Lo                | ong Run Roa                | d) CR36/3                             |
| 4) Elevation, current g                         | round: 1288       | E                     | levation, propose                    | d post-construc                | ction: 1293'                  |                            |                                       |
| 5) Well Type (a) Ga<br>Other                    | as X              | _ Oil _               | Un                                   | derground Stor                 | rage                          |                            |                                       |
| (b)If (                                         | Gas Shallow       | X                     | Деер                                 |                                |                               |                            |                                       |
|                                                 | Horizontal        |                       |                                      |                                |                               |                            |                                       |
| 6) Existing Pad: Yes o                          | r No No, Adjac    | ent to exi            | sting pad                            |                                |                               |                            |                                       |
| 7) Proposed Target Formation - Ma               |                   |                       |                                      |                                |                               | iated Pressur              | e 0.5psi/ft                           |
| 8) Proposed Total Ver                           | tical Depth: 7,7  | 68 ft 🦿               |                                      |                                |                               |                            |                                       |
| 9) Formation at Total                           |                   | Marcellu              | s Shale                              |                                |                               |                            |                                       |
| 10) Proposed Total Me                           | easured Depth:    | 21,711.5              | 5ft (                                |                                |                               |                            |                                       |
| 11) Proposed Horizont                           | tal Leg Length:   | 13,524.4              | lft ′                                |                                |                               |                            | · · · · · · · · · · · · · · · · · · · |
| 12) Approximate Fresl                           | h Water Strata De | pths:                 | 30', 100', 150'                      | , 250', 850' /                 |                               |                            |                                       |
| 13) Method to Determ                            | ine Fresh Water   | Depths:               | Offset wells reported water          | depths (091-01116, 091-        | 00912, 091-01122, 09          | 1-01123, 091-0122          | 28, 091-00803)                        |
| 14) Approximate Saltv                           | water Depths: 2   | 040' /                |                                      |                                |                               |                            |                                       |
| 15) Approximate Coal                            | Seam Depths: 5    | ittsburgh 48', Bakers | town-477.5', Brush Creek 523', Upper | Freeport-693, Lower Freeport-7 | 48', Upper Kittenning-813', M | iddle Kittenning-868*, Lov | war Kittanning-898',                  |
| 16) Approximate Dept                            | th to Possible Vo | id (coal n            | nine, karst, other)                  | None Know                      | 1                             |                            |                                       |
| 17) Does Proposed we<br>directly overlying or a |                   |                       | ams<br>Yes                           | 1                              | None Kn                       | own                        |                                       |
| (a) If Yes, provide M                           | line Info: Name   | e:                    |                                      |                                |                               | <u> </u>                   |                                       |
|                                                 | Depti             | n:                    |                                      |                                |                               |                            |                                       |
|                                                 | Seam              | .:                    |                                      |                                |                               |                            |                                       |
|                                                 | Own               | er:                   |                                      |                                |                               |                            |                                       |