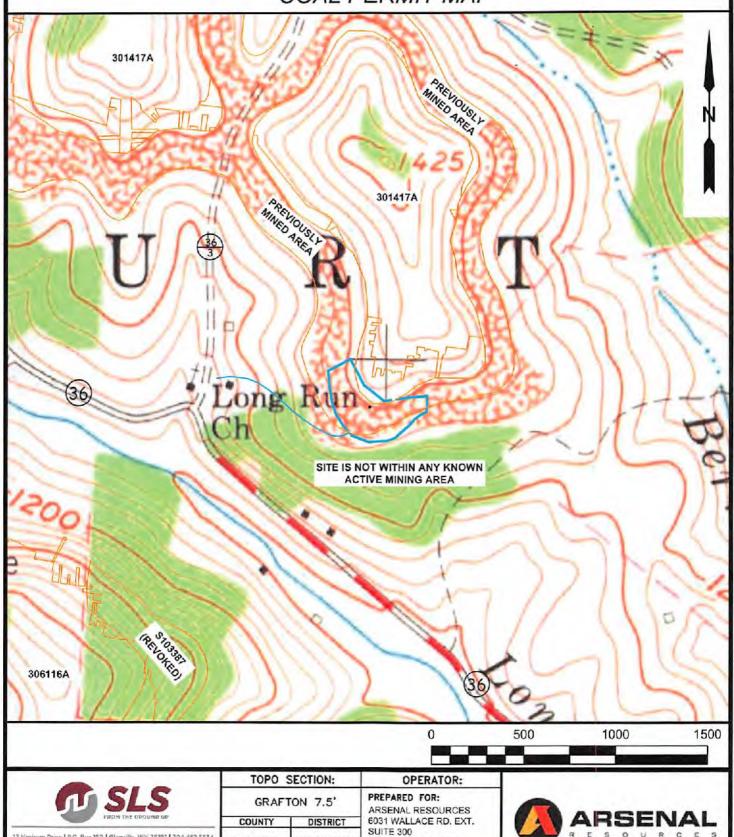

# STATE OF WEST VIRGINIA DEPARTMENT OF ENVIRONMENTAL PROTECTION, OFFICE OF OIL AND GAS WELL WORK PERMIT APPLICATION

| 1) Well Operator: Ars                           | senal Resource    | s ′                   | 494519412                            | Taylor                         | Court Ho                      | Grafton                    |                                       |
|-------------------------------------------------|-------------------|-----------------------|--------------------------------------|--------------------------------|-------------------------------|----------------------------|---------------------------------------|
|                                                 |                   |                       | Operator ID                          | County                         | District                      | Quadrangl                  | е                                     |
| 2) Operator's Well Nu                           | mber: Armstron    | g II 215              | Well P                               | ad Name: Arm                   | nstrong II                    |                            |                                       |
| 3) Farm Name/Surface                            | e Owner: Robert a | and Julie A           | mstong Public R                      | oad Access: CI                 | R13, CR 36 (Lo                | ong Run Roa                | d) CR36/3                             |
| 4) Elevation, current g                         | round: 1288       | E                     | levation, propose                    | d post-construc                | ction: 1293'                  |                            |                                       |
| 5) Well Type (a) Ga<br>Other                    | as X              | _ Oil _               | Un                                   | derground Stor                 | rage                          |                            |                                       |
| (b)If (                                         | Gas Shallow       | X                     | Деер                                 |                                |                               |                            |                                       |
|                                                 | Horizontal        |                       |                                      |                                |                               |                            |                                       |
| 6) Existing Pad: Yes o                          | r No No, Adjac    | ent to exi            | sting pad                            |                                |                               |                            |                                       |
| 7) Proposed Target Formation - Ma               |                   |                       |                                      |                                |                               | iated Pressur              | e 0.5psi/ft                           |
| 8) Proposed Total Ver                           | tical Depth: 7,7  | 68 ft 🦿               |                                      |                                |                               |                            |                                       |
| 9) Formation at Total                           |                   | Marcellu              | s Shale                              |                                |                               |                            |                                       |
| 10) Proposed Total Me                           | easured Depth:    | 21,711.5              | 5ft (                                |                                |                               |                            |                                       |
| 11) Proposed Horizont                           | tal Leg Length:   | 13,524.4              | lft ′                                |                                |                               |                            | · · · · · · · · · · · · · · · · · · · |
| 12) Approximate Fresl                           | h Water Strata De | pths:                 | 30', 100', 150'                      | , 250', 850' /                 |                               |                            |                                       |
| 13) Method to Determ                            | ine Fresh Water   | Depths:               | Offset wells reported water          | depths (091-01116, 091-        | 00912, 091-01122, 09          | 1-01123, 091-0122          | 28, 091-00803)                        |
| 14) Approximate Saltv                           | water Depths: 2   | 040' /                |                                      |                                |                               |                            |                                       |
| 15) Approximate Coal                            | Seam Depths: 5    | ittsburgh 48', Bakers | town-477.5', Brush Creek 523', Upper | Freeport-693, Lower Freeport-7 | 48', Upper Kittenning-813', M | iddle Kittenning-868*, Lov | war Kittanning-898',                  |
| 16) Approximate Dept                            | th to Possible Vo | id (coal n            | nine, karst, other)                  | None Know                      | 1                             |                            |                                       |
| 17) Does Proposed we<br>directly overlying or a |                   |                       | ams<br>Yes                           | 1                              | None Kn                       | own                        |                                       |
| (a) If Yes, provide M                           | line Info: Name   | e:                    |                                      |                                |                               | <u> </u>                   |                                       |
|                                                 | Depti             | n:                    |                                      |                                |                               |                            |                                       |
|                                                 | Seam              | .:                    |                                      |                                |                               |                            |                                       |
|                                                 | Own               | er:                   |                                      |                                |                               |                            |                                       |