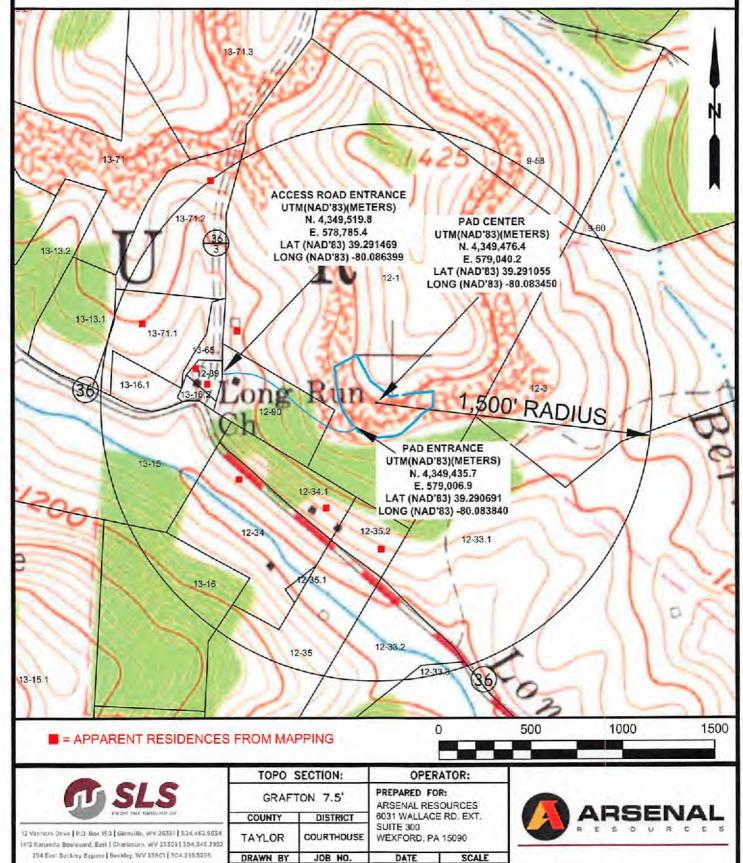

# STATE OF WEST VIRGINIA DEPARTMENT OF ENVIRONMENTAL PROTECTION, OFFICE OF OIL AND GAS WELL WORK PERMIT APPLICATION

| 1) Well Operator: Ars                           | senal Resource    | s ′                   | 494519412                            | Taylor                         | Court Ho                      | Grafton                    |                                       |
|-------------------------------------------------|-------------------|-----------------------|--------------------------------------|--------------------------------|-------------------------------|----------------------------|---------------------------------------|
|                                                 |                   |                       | Operator ID                          | County                         | District                      | Quadrangl                  | е                                     |
| 2) Operator's Well Nu                           | mber: Armstron    | g II 215              | Well P                               | ad Name: Arm                   | nstrong II                    |                            |                                       |
| 3) Farm Name/Surface                            | e Owner: Robert a | and Julie A           | mstong Public R                      | oad Access: CI                 | R13, CR 36 (Lo                | ong Run Roa                | d) CR36/3                             |
| 4) Elevation, current g                         | round: 1288       | E                     | levation, propose                    | d post-construc                | ction: 1293'                  |                            |                                       |
| 5) Well Type (a) Ga<br>Other                    | as X              | _ Oil _               | Un                                   | derground Stor                 | rage                          |                            |                                       |
| (b)If (                                         | Gas Shallow       | X                     | Деер                                 |                                |                               |                            |                                       |
|                                                 | Horizontal        |                       |                                      |                                |                               |                            |                                       |
| 6) Existing Pad: Yes o                          | r No No, Adjac    | ent to exi            | sting pad                            |                                |                               |                            |                                       |
| 7) Proposed Target Formation - Ma               |                   |                       |                                      |                                |                               | iated Pressur              | e 0.5psi/ft                           |
| 8) Proposed Total Ver                           | tical Depth: 7,7  | 68 ft 🦿               |                                      |                                |                               |                            |                                       |
| 9) Formation at Total                           |                   | Marcellu              | s Shale                              |                                |                               |                            |                                       |
| 10) Proposed Total Me                           | easured Depth:    | 21,711.5              | 5ft (                                |                                |                               |                            |                                       |
| 11) Proposed Horizont                           | tal Leg Length:   | 13,524.4              | lft ′                                |                                |                               |                            | · · · · · · · · · · · · · · · · · · · |
| 12) Approximate Fresl                           | h Water Strata De | pths:                 | 30', 100', 150'                      | , 250', 850' /                 |                               |                            |                                       |
| 13) Method to Determ                            | ine Fresh Water   | Depths:               | Offset wells reported water          | depths (091-01116, 091-        | 00912, 091-01122, 09          | 1-01123, 091-0122          | 28, 091-00803)                        |
| 14) Approximate Saltv                           | water Depths: 2   | 040' /                |                                      |                                |                               |                            |                                       |
| 15) Approximate Coal                            | Seam Depths: 5    | ittsburgh 48', Bakers | town-477.5', Brush Creek 523', Upper | Freeport-693, Lower Freeport-7 | 48', Upper Kittenning-813', M | iddle Kittenning-868*, Lov | war Kittanning-898',                  |
| 16) Approximate Dept                            | th to Possible Vo | id (coal n            | nine, karst, other)                  | None Know                      | 1                             |                            |                                       |
| 17) Does Proposed we<br>directly overlying or a |                   |                       | ams<br>Yes                           | 1                              | None Kn                       | own                        |                                       |
| (a) If Yes, provide M                           | line Info: Name   | e:                    |                                      |                                |                               | <u> </u>                   |                                       |
|                                                 | Depti             | n:                    |                                      |                                |                               |                            |                                       |
|                                                 | Seam              | .:                    |                                      |                                |                               |                            |                                       |
|                                                 | Own               | er:                   |                                      |                                |                               |                            |                                       |