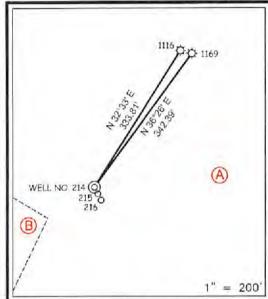

RECEIVED Office of Oil and Gas

FEB 3 2022

Area of Review Report - \_\_Armstrong II \_\_\_\_\_ Pad, \_\_\_\_214 \_\_ Lateral, \_\_\_\_\_ Taylor \_\_\_\_ County, WV

| Well Name                    | API Number | Operator Name / Address    | Well Type | Latitude  | Longitude  | Total Depth | Perforated Formation(s) | Producing Zones not Perforated |
|------------------------------|------------|----------------------------|-----------|-----------|------------|-------------|-------------------------|--------------------------------|
| State Comm of Pub Inst #3    | 091-00846  | Diversified Production LLC | Existing  | 39.324578 | -80.100873 | 4579        | Benson, Riley, Fourth   | NA                             |
| State Comm of Pub Inst #1    | 091-00815  | Diversified Production LLC | Existing  | 39.320373 | -80.099752 | 4790        | Benson, Riley, Keener   | NA                             |
| State Board of Control #1    | 091-00688  | Braxton Oil & Gas Corp.    | Existing  | 39.308338 | -80.093029 | 5177        | Keener                  | NA                             |
| Tygart East Co #8            | 091-00702  | Diversified Production LLC | Existing  | 39.305292 | -80.089482 | 4710        | Riley, Keener           | NA                             |
| Robert & Julie Armstrong 1HM | 091-01169  | Arsenal Resources LLC      | Existing  | 39.291898 | -80.083136 | 7657        | Marcellus               | NA                             |
| Robert & J Armstrong 1       | 091-01116  | Arsenal Resources LLC      | Existing  | 39.291926 | -80.08322  | 8042        | Marcellus               | NA                             |