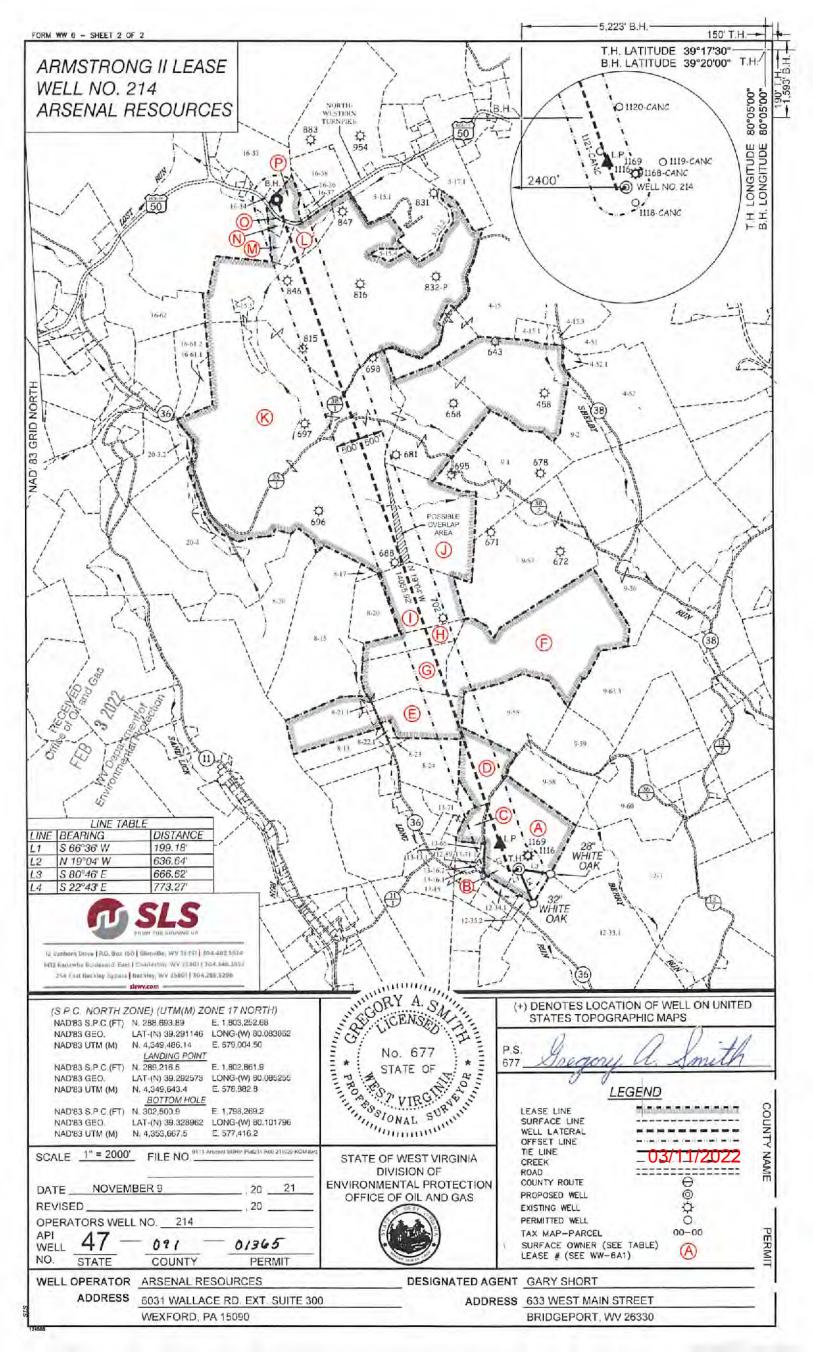

WW-6B (04/15) API NO. 47-091 OPERATOR WELL NO. Armstrong II 214
Well Pad Name: Armstrong II

# STATE OF WEST VIRGINIA DEPARTMENT OF ENVIRONMENTAL PROTECTION, OFFICE OF OIL AND GAS WELL WORK PERMIT APPLICATION

| 1) Well Operator:          | rsenal Resources                                        | 494519412                                    | Taylor                        | Court H <sub>€</sub>             | Grafton                                    |
|----------------------------|---------------------------------------------------------|----------------------------------------------|-------------------------------|----------------------------------|--------------------------------------------|
| _                          |                                                         | Operator ID                                  | County                        | District                         | Quadrangle                                 |
| 2) Operator's Well N       | umber: Armstrong II 2                                   | 14 Well P                                    | ad Name: Arı                  | nstrong II                       |                                            |
| 3) Farm Name/Surfa         | ce Owner: Robert and Jul                                | ie Armstong Public Re                        | oad Access: C                 | R13, CR 36 (Lo                   | ng Run Road) CR36/3                        |
| 4) Elevation, current      | ground: 1288                                            | _ Elevation, propose                         | d post-constru                | ction: 1293'                     |                                            |
| 5) Well Type (a) C<br>Othe |                                                         | 1 Un                                         | derground Sto                 | rage                             |                                            |
| (b)If                      | Gas Shallow X Horizontal X                              | Deep                                         |                               |                                  |                                            |
| 6) Existing Pad: Yes       | or No No, Adjacent to                                   | existing pad                                 | <del></del>                   |                                  |                                            |
| , .                        | ormation(s), Depth(s), A<br>Marcellus Shale, Top = 7,68 | •                                            | -                             | • •                              | ated Pressure 0.5psi/ft                    |
| 8) Proposed Total Ve       | ertical Depth: 7,789 ft                                 |                                              |                               |                                  |                                            |
| 9) Formation at Tota       |                                                         | ellus Shale                                  |                               |                                  |                                            |
| 10) Proposed Total M       | Measured Depth: 22,2                                    | 15 ft                                        |                               |                                  | ·                                          |
| 11) Proposed Horizo        | ntal Leg Length: 14,05                                  | 56ft                                         |                               |                                  |                                            |
| 12) Approximate Fre        | sh Water Strata Depths:                                 | 30', 100', 150'                              | , 250', 850'                  |                                  |                                            |
| 13) Method to Determ       | nine Fresh Water Depth                                  | S: Offset wells reported water of            | depths (091-01116, 091        | -00912, 091-01122, 091           | 1-01123, 091-01228, 091-00803)             |
| 14) Approximate Sal        | twater Depths: 2040'                                    |                                              |                               |                                  | ,                                          |
| 15) Approximate Co         | al Seam Depths: Pittsburgh 48'                          | , Bakerstown-477.5', Brush Creek 523', Upper | Freeport-693, Lower Freeport- | 748', Upper Kittenning-813', Mic | ddle Kätanning-868', Lower Kätanning-898', |
| 16) Approximate De         | oth to Possible Void (co                                | al mine, karst, other):                      | None Know                     | n                                |                                            |
|                            | rell location contain coal<br>adjacent to an active mi  |                                              | 1                             | No None Kno                      | own                                        |
| (a) If Yes, provide        | Mine Info: Name: _                                      |                                              |                               |                                  |                                            |
|                            | Depth:                                                  |                                              |                               |                                  |                                            |
|                            | Seam:                                                   |                                              |                               | RECEIVED<br>Office of Oil and    | Gas                                        |
|                            | Owner:                                                  |                                              |                               | FEB 3 20                         |                                            |
|                            |                                                         |                                              |                               |                                  |                                            |

APINO 47-091709101365

OPERATOR WELL NO. Armstrong || 214
Well Pad Name: Armstrong ||

18)

# API NO.47 09 9 1 0 1 3 6 5

OPERATOR WELL NO. Armstrong II 214

Well Pad Name: Armstrong II

19) Describe proposed well work, including the drilling and plugging back of any pilot hole:

The well will be started with a conductor rig drilling a 36" hole to Conductor programmed depth then running 24" casing and circulate cement back to surface. The conductor rig will move out and the drilling rig will move in and rig up. The drilling rig will then spud a 17 ½" hole and drill to fresh water casing (Surface) to the programmed depth, Run 13- 3/8" casing and cement to surface. The rig will continue drilling a 12- ¼" intermediate hole to the programmed depth, run 9- 5/8" casing and cement to surface. The rig with then continue to drill an 8- ¾" hole to a designed KOP. We will then start drilling the curve and lateral section to the programmed total measured depth, run 5 ½" casing and cement according to the program.