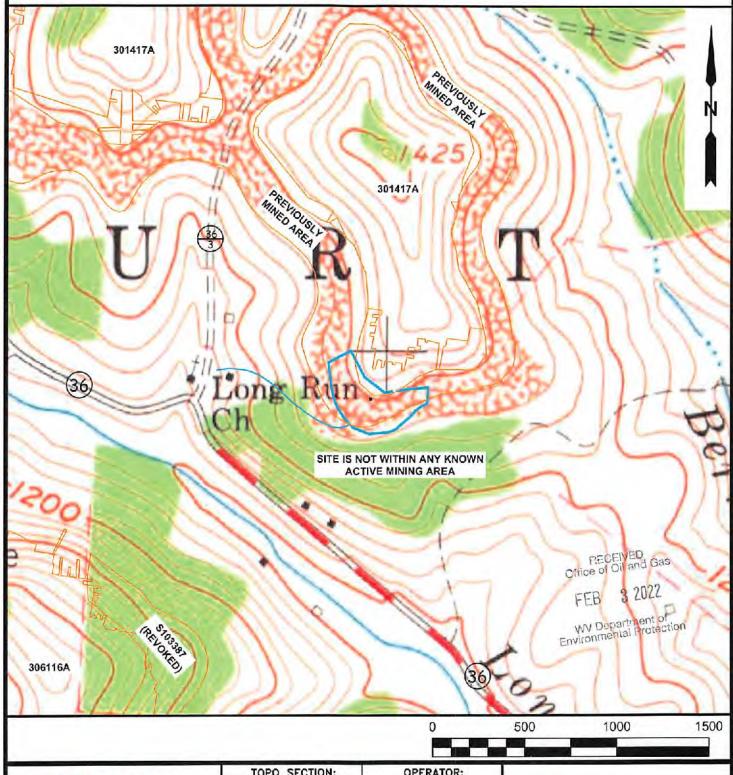

# STATE OF WEST VIRGINIA DEPARTMENT OF ENVIRONMENTAL PROTECTION, OFFICE OF OIL AND GAS WELL WORK PERMIT APPLICATION

| 1) Well Operator:          | rsenal Resources                                        | 494519412                                    | Taylor                        | Court H <sub>€</sub>             | Grafton                                    |
|----------------------------|---------------------------------------------------------|----------------------------------------------|-------------------------------|----------------------------------|--------------------------------------------|
| _                          |                                                         | Operator ID                                  | County                        | District                         | Quadrangle                                 |
| 2) Operator's Well N       | umber: Armstrong II 2                                   | 14 Well P                                    | ad Name: Arı                  | nstrong II                       |                                            |
| 3) Farm Name/Surfa         | ce Owner: Robert and Jul                                | ie Armstong Public Re                        | oad Access: C                 | R13, CR 36 (Lo                   | ng Run Road) CR36/3                        |
| 4) Elevation, current      | ground: 1288                                            | _ Elevation, propose                         | d post-constru                | ction: 1293'                     |                                            |
| 5) Well Type (a) C<br>Othe |                                                         | 1 Un                                         | derground Sto                 | rage                             |                                            |
| (b)If                      | Gas Shallow X Horizontal X                              | Deep                                         |                               |                                  |                                            |
| 6) Existing Pad: Yes       | or No No, Adjacent to                                   | existing pad                                 | <del></del>                   |                                  |                                            |
| , .                        | ormation(s), Depth(s), A<br>Marcellus Shale, Top = 7,68 | •                                            | -                             | • •                              | ated Pressure 0.5psi/ft                    |
| 8) Proposed Total Ve       | ertical Depth: 7,789 ft                                 |                                              |                               |                                  |                                            |
| 9) Formation at Tota       |                                                         | ellus Shale                                  |                               |                                  |                                            |
| 10) Proposed Total M       | Measured Depth: 22,2                                    | 15 ft                                        |                               |                                  | ·                                          |
| 11) Proposed Horizo        | ntal Leg Length: 14,05                                  | 56ft                                         |                               |                                  |                                            |
| 12) Approximate Fre        | sh Water Strata Depths:                                 | 30', 100', 150'                              | , 250', 850'                  |                                  |                                            |
| 13) Method to Determ       | nine Fresh Water Depth                                  | S: Offset wells reported water of            | depths (091-01116, 091        | -00912, 091-01122, 091           | 1-01123, 091-01228, 091-00803)             |
| 14) Approximate Sal        | twater Depths: 2040'                                    |                                              |                               |                                  | ,                                          |
| 15) Approximate Co         | al Seam Depths: Pittsburgh 48'                          | , Bakerstown-477.5', Brush Creek 523', Upper | Freeport-693, Lower Freeport- | 748', Upper Kittenning-813', Mic | ddle Kätanning-868', Lower Kätanning-898', |
| 16) Approximate De         | oth to Possible Void (co                                | al mine, karst, other):                      | None Know                     | n                                |                                            |
|                            | rell location contain coal<br>adjacent to an active mi  |                                              | 1                             | No None Kno                      | own                                        |
| (a) If Yes, provide        | Mine Info: Name: _                                      |                                              |                               |                                  |                                            |
|                            | Depth:                                                  |                                              |                               |                                  |                                            |
|                            | Seam:                                                   |                                              |                               | RECEIVED<br>Office of Oil and    | Gas                                        |
|                            | Owner:                                                  |                                              |                               | FEB 3 20                         |                                            |
|                            |                                                         |                                              |                               |                                  |                                            |