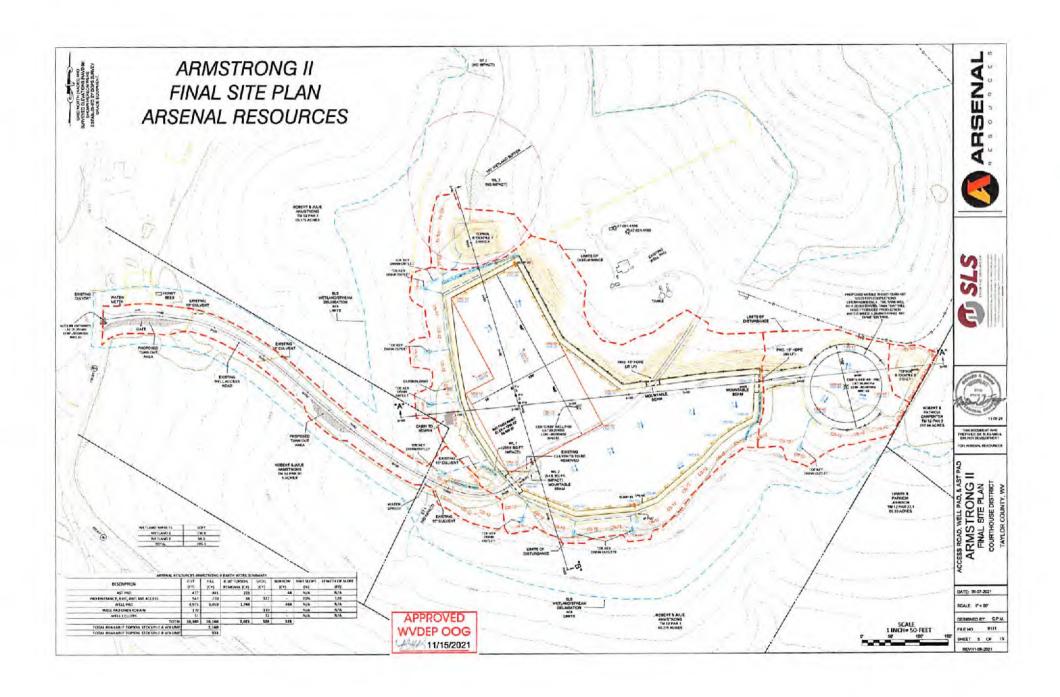

RECEIVED
Office of Oil and Gas

FEB 3 2022

21) Total Area to be disturbed, including roads, stockpile area, pits, etc., (acres): 7.43

WV Department of Environmental Protection

22) Area to be disturbed for well pad only, less access road (acres): 4.96