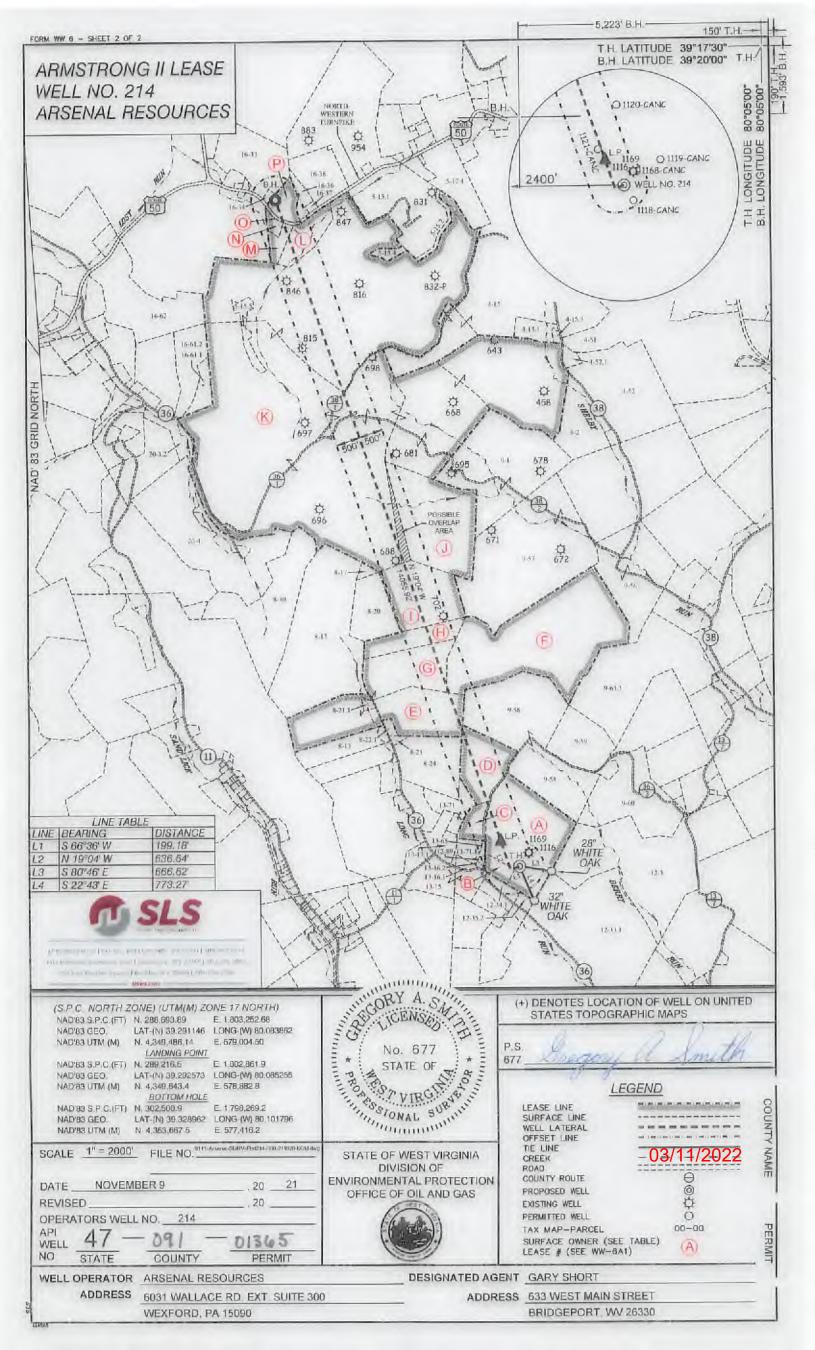

WW-6B (04/15) API NO. 47-091 OPERATOR WELL NO. Armstrong II 214
Well Pad Name: Armstrong II

# STATE OF WEST VIRGINIA DEPARTMENT OF ENVIRONMENTAL PROTECTION, OFFICE OF OIL AND GAS WELL WORK PERMIT APPLICATION

| 1) Well Operator:          | rsenal Resources                                        | 494519412                                    | Taylor                        | Court H <sub>€</sub>             | Grafton                                    |
|----------------------------|---------------------------------------------------------|----------------------------------------------|-------------------------------|----------------------------------|--------------------------------------------|
| _                          |                                                         | Operator ID                                  | County                        | District                         | Quadrangle                                 |
| 2) Operator's Well N       | umber: Armstrong II 2                                   | 14 Well P                                    | ad Name: Arı                  | nstrong II                       |                                            |
| 3) Farm Name/Surfa         | ce Owner: Robert and Jul                                | ie Armstong Public Re                        | oad Access: C                 | R13, CR 36 (Lo                   | ng Run Road) CR36/3                        |
| 4) Elevation, current      | ground: 1288                                            | _ Elevation, propose                         | d post-constru                | ction: 1293'                     |                                            |
| 5) Well Type (a) C<br>Othe |                                                         | 1 Un                                         | derground Sto                 | rage                             |                                            |
| (b)If                      | Gas Shallow X Horizontal X                              | Deep                                         |                               |                                  |                                            |
| 6) Existing Pad: Yes       | or No No, Adjacent to                                   | existing pad                                 | <del></del>                   |                                  |                                            |
| , .                        | ormation(s), Depth(s), A<br>Marcellus Shale, Top = 7,68 | •                                            | -                             | • •                              | ated Pressure 0.5psi/ft                    |
| 8) Proposed Total Ve       | ertical Depth: 7,789 ft                                 |                                              |                               |                                  |                                            |
| 9) Formation at Tota       |                                                         | ellus Shale                                  |                               |                                  |                                            |
| 10) Proposed Total M       | Measured Depth: 22,2                                    | 15 ft                                        |                               |                                  | ·                                          |
| 11) Proposed Horizo        | ntal Leg Length: 14,05                                  | 56ft                                         |                               |                                  |                                            |
| 12) Approximate Fre        | sh Water Strata Depths:                                 | 30', 100', 150'                              | , 250', 850'                  |                                  |                                            |
| 13) Method to Determ       | nine Fresh Water Depth                                  | S: Offset wells reported water of            | depths (091-01116, 091        | -00912, 091-01122, 091           | 1-01123, 091-01228, 091-00803)             |
| 14) Approximate Sal        | twater Depths: 2040'                                    |                                              |                               |                                  | ,                                          |
| 15) Approximate Co         | al Seam Depths: Pittsburgh 48'                          | , Bakerstown-477.5', Brush Creek 523', Upper | Freeport-693, Lower Freeport- | 748', Upper Kittenning-813', Mic | ddle Kätanning-868', Lower Kätanning-898', |
| 16) Approximate De         | oth to Possible Void (co                                | al mine, karst, other):                      | None Know                     | n                                |                                            |
|                            | rell location contain coal<br>adjacent to an active mi  |                                              | 1                             | No None Kno                      | own                                        |
| (a) If Yes, provide        | Mine Info: Name: _                                      |                                              |                               |                                  |                                            |
|                            | Depth:                                                  |                                              |                               |                                  |                                            |
|                            | Seam:                                                   |                                              |                               | RECEIVED<br>Office of Oil and    | Gas                                        |
|                            | Owner:                                                  |                                              |                               | FEB 3 20                         |                                            |
|                            |                                                         |                                              |                               |                                  |                                            |

APINO 47-091709101365

OPERATOR WELL NO. Armstrong || 214
Well Pad Name: Armstrong ||

18)

# API NO.47 09 9 1 0 1 3 6 5

OPERATOR WELL NO. Armstrong II 214

Well Pad Name: Armstrong II

19) Describe proposed well work, including the drilling and plugging back of any pilot hole:

The well will be started with a conductor rig drilling a 36" hole to Conductor programmed depth then running 24" casing and circulate cement back to surface. The conductor rig will move out and the drilling rig will move in and rig up. The drilling rig will then spud a 17 ½" hole and drill to fresh water casing (Surface) to the programmed depth, Run 13- 3/8" casing and cement to surface. The rig will continue drilling a 12- ¼" intermediate hole to the programmed depth, run 9- 5/8" casing and cement to surface. The rig with then continue to drill an 8- ¾" hole to a designed KOP. We will then start drilling the curve and lateral section to the programmed total measured depth, run 5 ½" casing and cement according to the program.