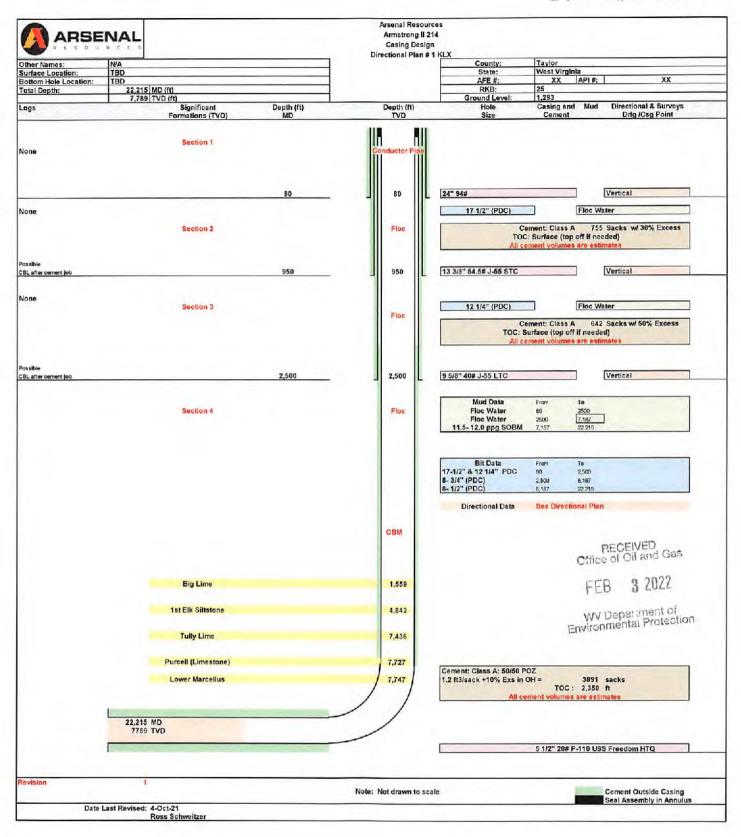

#### CASING AND TUBING PROGRAM

| TYPE         | Size<br>(in) | New<br>or<br>Used | Grade | Weight per ft.<br>(lb/ft) | FOOTAGE: For<br>Drilling (ft) | INTERVALS:<br>Left in Well<br>(ft) | CEMENT:<br>Fill-up<br>(Cu. Ft.)/CTS |
|--------------|--------------|-------------------|-------|---------------------------|-------------------------------|------------------------------------|-------------------------------------|
| Conductor    | 24           | New               |       | 94                        | 80                            | 80 /                               | CTS                                 |
| Fresh Water  | 13.375       | New               | J-55  | 54.50                     | 950                           | 950 🗸                              | CTS                                 |
| Coal         |              | 1                 |       |                           |                               |                                    |                                     |
| Intermediate | 9.625        | New               | J-55  | 40                        | 2,500                         | 2,500                              | CTS                                 |
| Production   | 5.5          | New               | P-110 | 20                        | 22,215                        | 22,215 🗸                           | TOC@2,250                           |
| Tubing       |              |                   |       |                           |                               |                                    |                                     |
| Liners       |              |                   |       |                           |                               |                                    |                                     |

Buyer Ham 10-5-21

| ТҮРЕ         | Size (in) | Wellbore<br>Diameter (in) | Wall<br>Thickness<br>(in) | Burst Pressure<br>(psi) | Anticipated Max. Internal Pressure (psi) | Cement<br>Type     | Cement<br>Yield<br>(cu. ft./k) |
|--------------|-----------|---------------------------|---------------------------|-------------------------|------------------------------------------|--------------------|--------------------------------|
| Conductor    | 24        | 36                        |                           |                         | 0                                        | Glass A 3%CaCt2    | 1.2                            |
| Fresh Water  | 13.375    | 17.5                      | 0.38                      | 2,730                   | 900                                      | Class A 3%CaCl2    | 1.2                            |
| Coal         |           |                           |                           |                         |                                          |                    |                                |
| Intermediate | 9.625     | 12.25                     | 0.395                     | 3,950                   | 1,500                                    | Class A 3%CaCl2    | 1.29                           |
| Production   | 5.5       | 8.5-8.75                  | 0.361                     | 14,360                  | 11,500                                   | ClassA / 50-50 Poz | 1.29/1.34                      |
| Tubing       |           |                           |                           |                         | 5,000                                    |                    | 1000                           |
| Liners       |           |                           |                           |                         | NA                                       |                    |                                |

# API NO.47 09 9 1 0 1 3 6 5

OPERATOR WELL NO. Armstrong II 214

Well Pad Name: Armstrong II

19) Describe proposed well work, including the drilling and plugging back of any pilot hole:

The well will be started with a conductor rig drilling a 36" hole to Conductor programmed depth then running 24" casing and circulate cement back to surface. The conductor rig will move out and the drilling rig will move in and rig up. The drilling rig will then spud a 17 ½" hole and drill to fresh water casing (Surface) to the programmed depth, Run 13- 3/8" casing and cement to surface. The rig will continue drilling a 12- ¼" intermediate hole to the programmed depth, run 9- 5/8" casing and cement to surface. The rig with then continue to drill an 8- ¾" hole to a designed KOP. We will then start drilling the curve and lateral section to the programmed total measured depth, run 5 ½" casing and cement according to the program.

23) Describe centralizer placement for each casing string:

24"- No centralizers 13 3/8" – one bow spring centralizer on every other joint 9 5/8" – one bow spring centralizer every third joint from TD to surface  $5 \frac{1}{2}$ " – one semi rigid centralizer on every joint from TD of casing to end of curve. Then every other joint to KOP. Every third joint from KOP to 2,600'; there will be no centralizers from 2,600 to surface.

24) Describe all cement additives associated with each cement type:

24" will be circulated to surface. The 13 3/8" casing will be cemented to surface with Class A cement and no greater than 3% CaCl (calcium chloride). The 9 5/8" casing will be cemented to surface with Class A cement, & no greater than 3% calcium chloride. The 5 1/2" production string will be cemented back to 2,350' (+/-150' above the casing shoe for the 9 5/8") with Class A and 50/50 Poz cement retarded (to extend pumpability) cellophane flaked for fluid loss, Bentonite gel as an extender (increased pumpability and fluid loss), a defoaming agent to decrease cement foaming during mixing to insure the cement is of proper weight to placement and possibly gypsum gas blocking additive to aid in blocking/gas migration (in combination with other additive mentioned here, helps cement achieve a "right angle" set) during the plastic phase of the cement set-up.