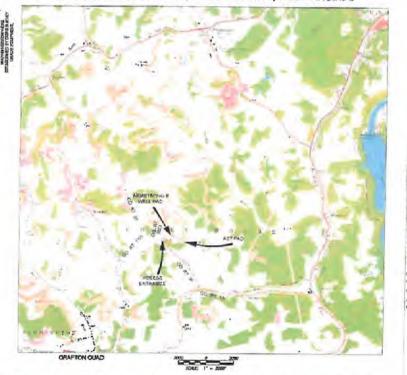

WW-6B (04/15) API NO. 47-091 OPERATOR WELL NO. Armstrong II 214
Well Pad Name: Armstrong II

# STATE OF WEST VIRGINIA DEPARTMENT OF ENVIRONMENTAL PROTECTION, OFFICE OF OIL AND GAS WELL WORK PERMIT APPLICATION

| 1) Well Operator:          | rsenal Resources                                        | 494519412                                    | Taylor                        | Court H <sub>€</sub>             | Grafton                                    |
|----------------------------|---------------------------------------------------------|----------------------------------------------|-------------------------------|----------------------------------|--------------------------------------------|
| _                          |                                                         | Operator ID                                  | County                        | District                         | Quadrangle                                 |
| 2) Operator's Well N       | umber: Armstrong II 2                                   | 14 Well P                                    | ad Name: Arı                  | nstrong II                       |                                            |
| 3) Farm Name/Surfa         | ce Owner: Robert and Jul                                | ie Armstong Public Re                        | oad Access: C                 | R13, CR 36 (Lo                   | ng Run Road) CR36/3                        |
| 4) Elevation, current      | ground: 1288                                            | _ Elevation, propose                         | d post-constru                | ction: 1293'                     |                                            |
| 5) Well Type (a) C<br>Othe |                                                         | 1 Un                                         | derground Sto                 | rage                             |                                            |
| (b)If                      | Gas Shallow X Horizontal X                              | Deep                                         |                               |                                  |                                            |
| 6) Existing Pad: Yes       | or No No, Adjacent to                                   | existing pad                                 | <del></del>                   |                                  |                                            |
| , .                        | ormation(s), Depth(s), A<br>Marcellus Shale, Top = 7,68 | •                                            | -                             | • •                              | ated Pressure 0.5psi/ft                    |
| 8) Proposed Total Ve       | ertical Depth: 7,789 ft                                 |                                              |                               |                                  |                                            |
| 9) Formation at Tota       |                                                         | ellus Shale                                  |                               |                                  |                                            |
| 10) Proposed Total M       | Measured Depth: 22,2                                    | 15 ft                                        |                               |                                  | ·                                          |
| 11) Proposed Horizo        | ntal Leg Length: 14,05                                  | 56ft                                         |                               |                                  |                                            |
| 12) Approximate Fre        | sh Water Strata Depths:                                 | 30', 100', 150'                              | , 250', 850'                  |                                  |                                            |
| 13) Method to Determ       | nine Fresh Water Depth                                  | S: Offset wells reported water of            | depths (091-01116, 091        | -00912, 091-01122, 091           | 1-01123, 091-01228, 091-00803)             |
| 14) Approximate Sal        | twater Depths: 2040'                                    |                                              |                               |                                  | ,                                          |
| 15) Approximate Co         | al Seam Depths: Pittsburgh 48'                          | , Bakerstown-477.5', Brush Creek 523', Upper | Freeport-693, Lower Freeport- | 748', Upper Kittenning-813', Mic | ddle Kätanning-868', Lower Kätanning-898', |
| 16) Approximate De         | oth to Possible Void (co                                | al mine, karst, other):                      | None Know                     | n                                |                                            |
|                            | rell location contain coal<br>adjacent to an active mi  |                                              | 1                             | No None Kno                      | own                                        |
| (a) If Yes, provide        | Mine Info: Name: _                                      |                                              |                               |                                  |                                            |
|                            | Depth:                                                  |                                              |                               |                                  |                                            |
|                            | Seam:                                                   |                                              |                               | RECEIVED<br>Office of Oil and    | Gas                                        |
|                            | Owner:                                                  |                                              |                               | FEB 3 20                         |                                            |
|                            |                                                         |                                              |                               |                                  |                                            |

APINO 47-091709101365

OPERATOR WELL NO. Armstrong || 214
Well Pad Name: Armstrong ||

18)