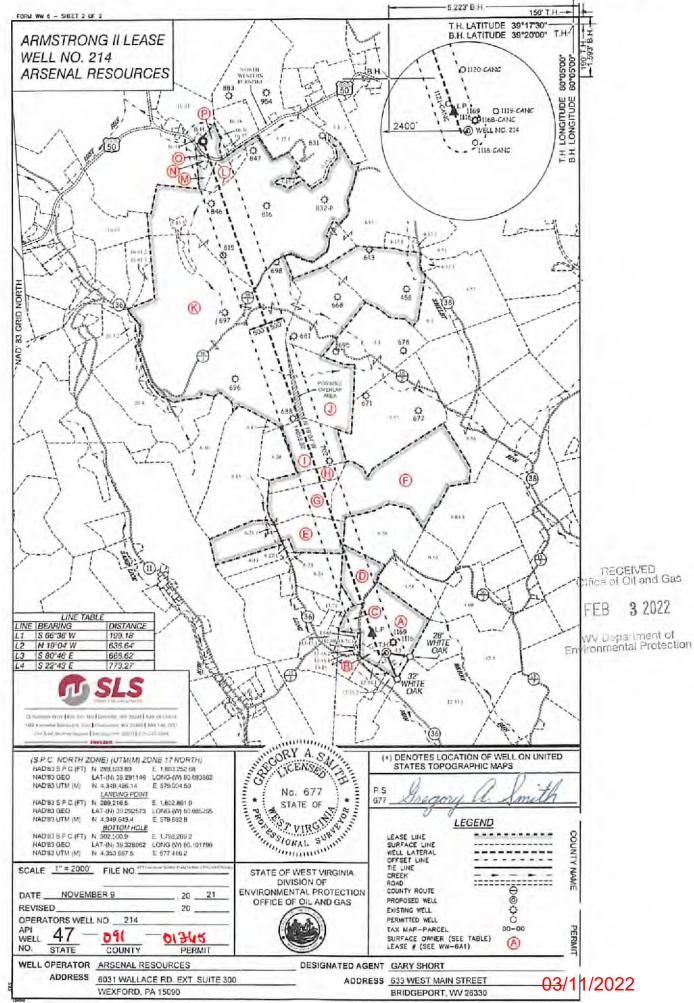

#### 1. Communications with Conventional Operators.

Arsenal Resources, using available data (WV Geological Survey, WVDEP Website, and IHS data service), has identified all known conventional wells and well operators within 500 feet of this pad and the lateral sections. A map showing these wells along with a list of the wells and operators is included in Attachment A.

RECEIVED Office of Oil and Gas

FEB 3 2022

Area of Review Report - \_\_Armstrong II \_\_\_\_\_ Pad, \_\_\_\_214 \_\_ Lateral, \_\_\_\_\_ Taylor \_\_\_\_ County, WV

| Well Name                    | API Number | Operator Name / Address    | Well Type | Latitude  | Longitude  | Total Depth | Perforated Formation(s) | Producing Zones not Perforated |
|------------------------------|------------|----------------------------|-----------|-----------|------------|-------------|-------------------------|--------------------------------|
| State Comm of Pub Inst #3    | 091-00846  | Diversified Production LLC | Existing  | 39.324578 | -80.100873 | 4579        | Benson, Riley, Fourth   | NA                             |
| State Comm of Pub Inst #1    | 091-00815  | Diversified Production LLC | Existing  | 39.320373 | -80.099752 | 4790        | Benson, Riley, Keener   | NA                             |
| State Board of Control #1    | 091-00688  | Braxton Oil & Gas Corp.    | Existing  | 39.308338 | -80.093029 | 5177        | Keener                  | NA                             |
| Tygart East Co #8            | 091-00702  | Diversified Production LLC | Existing  | 39.305292 | -80.089482 | 4710        | Riley, Keener           | NA                             |
| Robert & Julie Armstrong 1HM | 091-01169  | Arsenal Resources LLC      | Existing  | 39.291898 | -80.083136 | 7657        | Marcellus               | NA                             |
| Robert & J Armstrong 1       | 091-01116  | Arsenal Resources LLC      | Existing  | 39.291926 | -80.08322  | 8042        | Marcellus               | NA                             |