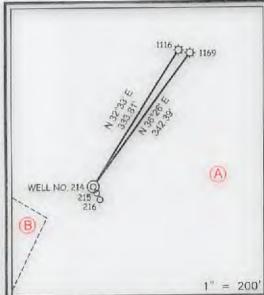

RECEIVED Office of Oil and Gas

FEB 3 2022

Area of Review Report - \_\_Armstrong II \_\_\_\_\_ Pad, \_\_\_\_214 \_\_ Lateral, \_\_\_\_\_ Taylor \_\_\_\_ County, WV

| Well Name                    | API Number | Operator Name / Address    | Well Type | Latitude  | Longitude  | Total Depth | Perforated Formation(s) | Producing Zones not Perforated |
|------------------------------|------------|----------------------------|-----------|-----------|------------|-------------|-------------------------|--------------------------------|
| State Comm of Pub Inst #3    | 091-00846  | Diversified Production LLC | Existing  | 39.324578 | -80.100873 | 4579        | Benson, Riley, Fourth   | NA                             |
| State Comm of Pub Inst #1    | 091-00815  | Diversified Production LLC | Existing  | 39.320373 | -80.099752 | 4790        | Benson, Riley, Keener   | NA                             |
| State Board of Control #1    | 091-00688  | Braxton Oil & Gas Corp.    | Existing  | 39.308338 | -80.093029 | 5177        | Keener                  | NA                             |
| Tygart East Co #8            | 091-00702  | Diversified Production LLC | Existing  | 39.305292 | -80.089482 | 4710        | Riley, Keener           | NA                             |
| Robert & Julie Armstrong 1HM | 091-01169  | Arsenal Resources LLC      | Existing  | 39.291898 | -80.083136 | 7657        | Marcellus               | NA                             |
| Robert & J Armstrong 1       | 091-01116  | Arsenal Resources LLC      | Existing  | 39.291926 | -80.08322  | 8042        | Marcellus               | NA                             |