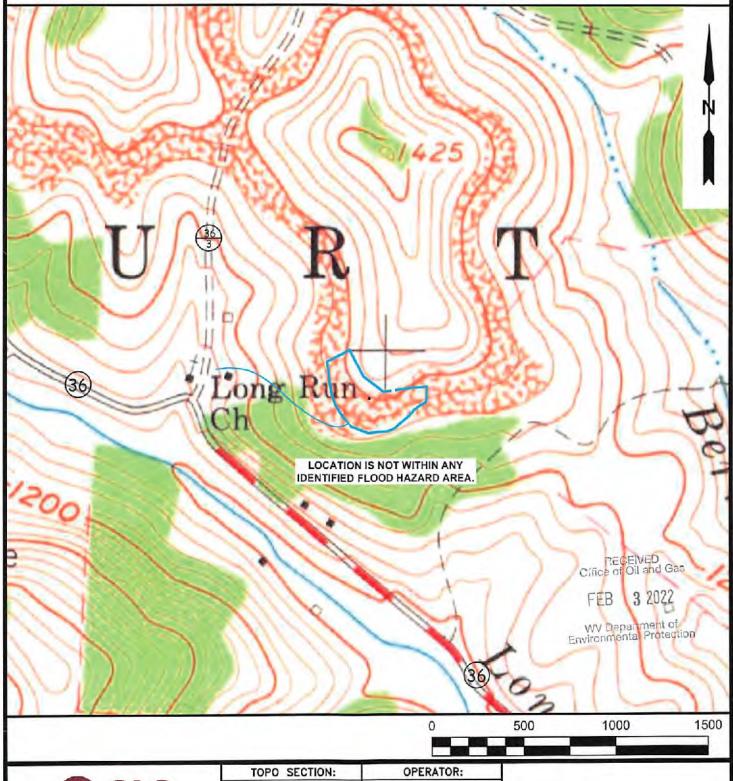

# STATE OF WEST VIRGINIA DEPARTMENT OF ENVIRONMENTAL PROTECTION, OFFICE OF OIL AND GAS WELL WORK PERMIT APPLICATION

| 1) Well Operator:          | rsenal Resources                                        | 494519412                                    | Taylor                        | Court H <sub>€</sub>             | Grafton                                    |
|----------------------------|---------------------------------------------------------|----------------------------------------------|-------------------------------|----------------------------------|--------------------------------------------|
| _                          |                                                         | Operator ID                                  | County                        | District                         | Quadrangle                                 |
| 2) Operator's Well N       | umber: Armstrong II 2                                   | 14 Well P                                    | ad Name: Arı                  | nstrong II                       |                                            |
| 3) Farm Name/Surfa         | ce Owner: Robert and Jul                                | ie Armstong Public Re                        | oad Access: C                 | R13, CR 36 (Lo                   | ng Run Road) CR36/3                        |
| 4) Elevation, current      | ground: 1288                                            | _ Elevation, propose                         | d post-constru                | ction: 1293'                     |                                            |
| 5) Well Type (a) C<br>Othe |                                                         | 1 Un                                         | derground Sto                 | rage                             |                                            |
| (b)If                      | Gas Shallow X Horizontal X                              | Deep                                         |                               |                                  |                                            |
| 6) Existing Pad: Yes       | or No No, Adjacent to                                   | existing pad                                 | <del></del>                   |                                  |                                            |
| , .                        | ormation(s), Depth(s), A<br>Marcellus Shale, Top = 7,68 | •                                            | -                             | • •                              | ated Pressure 0.5psi/ft                    |
| 8) Proposed Total Ve       | ertical Depth: 7,789 ft                                 |                                              |                               |                                  |                                            |
| 9) Formation at Tota       |                                                         | ellus Shale                                  |                               |                                  |                                            |
| 10) Proposed Total M       | Measured Depth: 22,2                                    | 15 ft                                        |                               |                                  | ·                                          |
| 11) Proposed Horizo        | ntal Leg Length: 14,05                                  | 56ft                                         |                               |                                  |                                            |
| 12) Approximate Fre        | sh Water Strata Depths:                                 | 30', 100', 150'                              | , 250', 850'                  |                                  |                                            |
| 13) Method to Determ       | nine Fresh Water Depth                                  | S: Offset wells reported water of            | depths (091-01116, 091        | -00912, 091-01122, 091           | 1-01123, 091-01228, 091-00803)             |
| 14) Approximate Sal        | twater Depths: 2040'                                    |                                              |                               |                                  | ,                                          |
| 15) Approximate Co         | al Seam Depths: Pittsburgh 48'                          | , Bakerstown-477.5', Brush Creek 523', Upper | Freeport-693, Lower Freeport- | 748', Upper Kittenning-813', Mic | ddle Kätanning-868', Lower Kätanning-898', |
| 16) Approximate De         | oth to Possible Void (co                                | al mine, karst, other):                      | None Know                     | n                                |                                            |
|                            | rell location contain coal<br>adjacent to an active mi  |                                              | 1                             | No None Kno                      | own                                        |
| (a) If Yes, provide        | Mine Info: Name: _                                      |                                              |                               |                                  |                                            |
|                            | Depth:                                                  |                                              |                               |                                  |                                            |
|                            | Seam:                                                   |                                              |                               | RECEIVED<br>Office of Oil and    | Gas                                        |
|                            | Owner:                                                  |                                              |                               | FEB 3 20                         |                                            |
|                            |                                                         |                                              |                               |                                  |                                            |