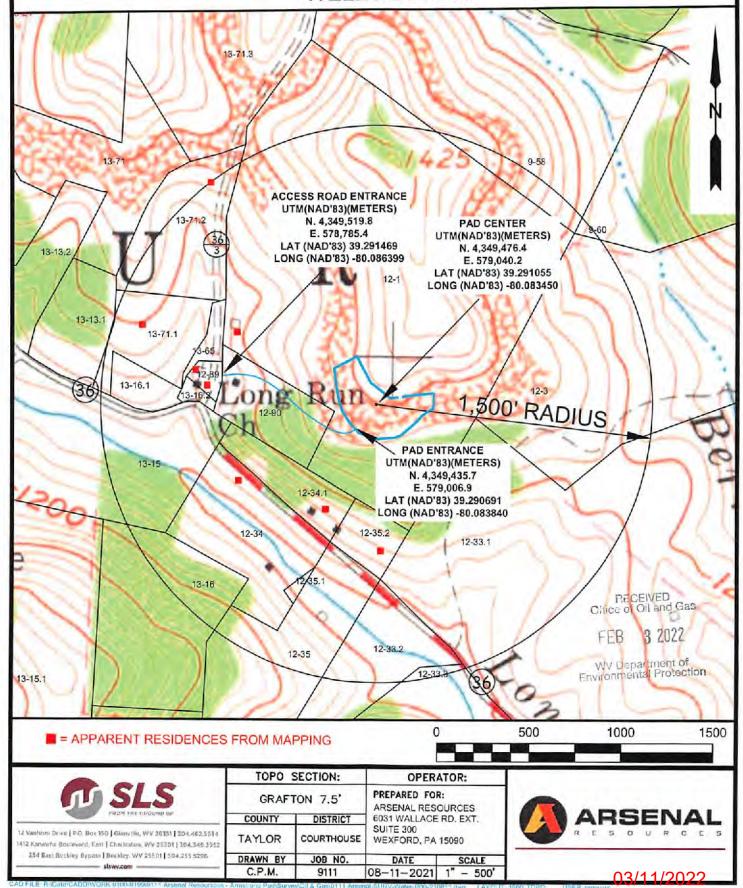

# STATE OF WEST VIRGINIA DEPARTMENT OF ENVIRONMENTAL PROTECTION, OFFICE OF OIL AND GAS WELL WORK PERMIT APPLICATION

| 1) Well Operator:          | rsenal Resources                                        | 494519412                                    | Taylor                        | Court H <sub>€</sub>             | Grafton                                    |
|----------------------------|---------------------------------------------------------|----------------------------------------------|-------------------------------|----------------------------------|--------------------------------------------|
| _                          |                                                         | Operator ID                                  | County                        | District                         | Quadrangle                                 |
| 2) Operator's Well N       | umber: Armstrong II 2                                   | 14 Well P                                    | ad Name: Arı                  | nstrong II                       |                                            |
| 3) Farm Name/Surfa         | ce Owner: Robert and Jul                                | ie Armstong Public Re                        | oad Access: C                 | R13, CR 36 (Lo                   | ng Run Road) CR36/3                        |
| 4) Elevation, current      | ground: 1288                                            | _ Elevation, propose                         | d post-constru                | ction: 1293'                     |                                            |
| 5) Well Type (a) C<br>Othe |                                                         | 1 Un                                         | derground Sto                 | rage                             |                                            |
| (b)If                      | Gas Shallow X Horizontal X                              | Deep                                         |                               |                                  |                                            |
| 6) Existing Pad: Yes       | or No No, Adjacent to                                   | existing pad                                 | <del></del>                   |                                  |                                            |
| , .                        | ormation(s), Depth(s), A<br>Marcellus Shale, Top = 7,68 | •                                            | -                             | • •                              | ated Pressure 0.5psi/ft                    |
| 8) Proposed Total Ve       | ertical Depth: 7,789 ft                                 |                                              |                               |                                  |                                            |
| 9) Formation at Tota       |                                                         | ellus Shale                                  |                               |                                  |                                            |
| 10) Proposed Total M       | Measured Depth: 22,2                                    | 15 ft                                        |                               |                                  | ·                                          |
| 11) Proposed Horizo        | ntal Leg Length: 14,05                                  | 56ft                                         |                               |                                  |                                            |
| 12) Approximate Fre        | sh Water Strata Depths:                                 | 30', 100', 150'                              | , 250', 850'                  |                                  |                                            |
| 13) Method to Determ       | nine Fresh Water Depth                                  | S: Offset wells reported water of            | depths (091-01116, 091        | -00912, 091-01122, 091           | 1-01123, 091-01228, 091-00803)             |
| 14) Approximate Sal        | twater Depths: 2040'                                    |                                              |                               |                                  | ,                                          |
| 15) Approximate Co         | al Seam Depths: Pittsburgh 48'                          | , Bakerstown-477.5', Brush Creek 523', Upper | Freeport-693, Lower Freeport- | 748', Upper Kittenning-813', Mic | ddle Kätanning-868', Lower Kätanning-898', |
| 16) Approximate De         | oth to Possible Void (co                                | al mine, karst, other):                      | None Know                     | n                                |                                            |
|                            | rell location contain coal<br>adjacent to an active mi  |                                              | 1                             | No None Kno                      | own                                        |
| (a) If Yes, provide        | Mine Info: Name: _                                      |                                              |                               |                                  |                                            |
|                            | Depth:                                                  |                                              |                               |                                  |                                            |
|                            | Seam:                                                   |                                              |                               | RECEIVED<br>Office of Oil and    | Gas                                        |
|                            | Owner:                                                  |                                              |                               | FEB 3 20                         |                                            |
|                            |                                                         |                                              |                               |                                  |                                            |

APINO 47-091709101365

OPERATOR WELL NO. Armstrong || 214
Well Pad Name: Armstrong ||

18)