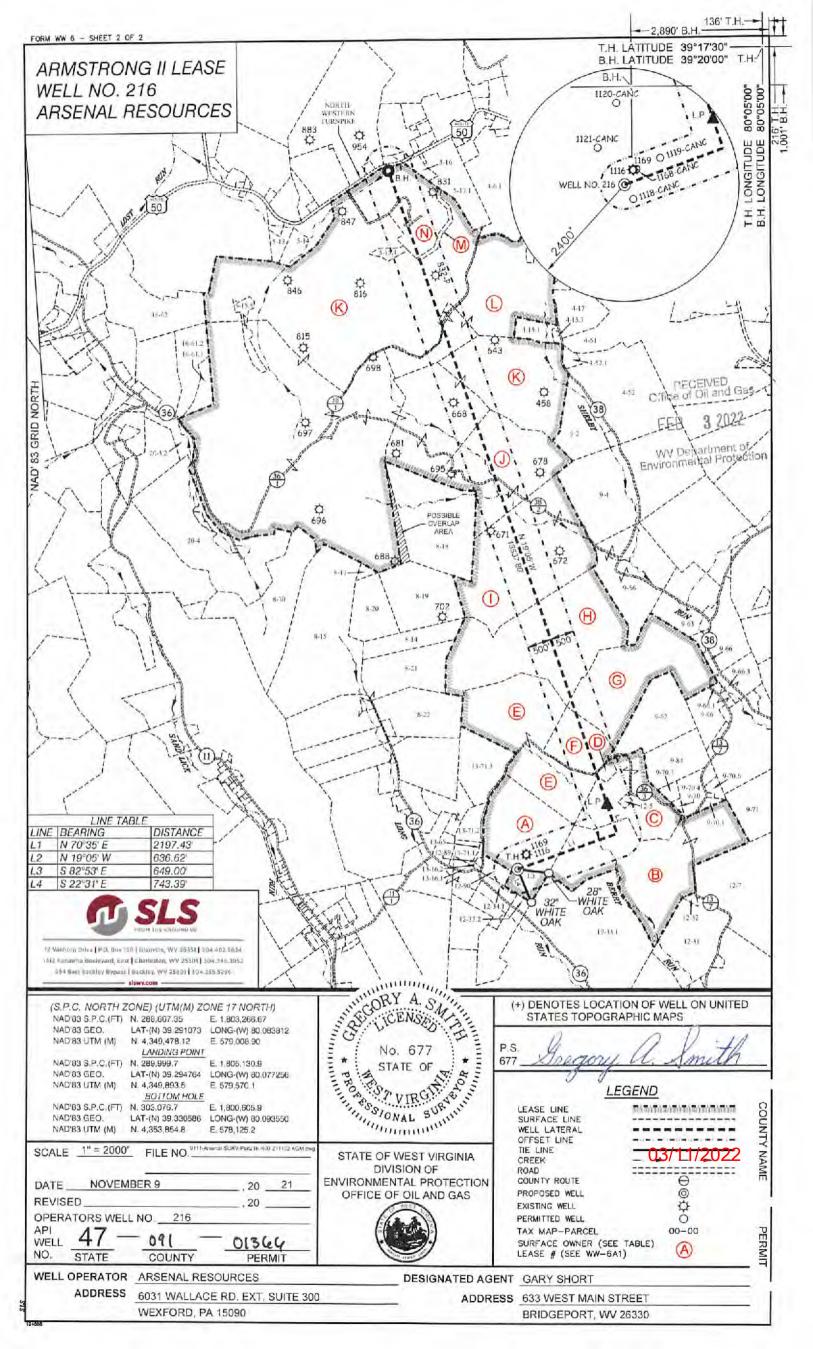

Operator's Well Number: 216 Farm Name: ROBERT L & JULIE A ARMS U.S. WELL NUMBER: 47-091-01366-00-00 Horizontal 6A Date Issued: 3/7/2022

Promoting a healthy environment.

4709101300

API NO. 47-091\_-\_\_

OPERATOR WELL NO. Armstrong II 216 Well Pad Name: Armstrong II

# STATE OF WEST VIRGINIA DEPARTMENT OF ENVIRONMENTAL PROTECTION, OFFICE OF OIL AND GAS WELL WORK PERMIT APPLICATION

| 1) Well Operato                     | or: Arsena     | I Resource        | s                         | 494519412                                     | Taylor                           | Court H                  | Grafton                                      |
|-------------------------------------|----------------|-------------------|---------------------------|-----------------------------------------------|----------------------------------|--------------------------|----------------------------------------------|
| - •                                 |                |                   |                           | Operator ID                                   | County                           | District                 | Quadrangle                                   |
| 2) Operator's W                     | ell Number/    | : Armstron        | g II 216                  | Well Pad                                      | Name: Armst                      | rong II                  |                                              |
| 3) Farm Name/                       | Surface Owi    | ner: Robert       | and Julie Arm             | nstong Public Road                            | d Access: CR1                    | 3, CR 36 (Lo             | ng Run Road) CR36/3                          |
| 4) Elevation, cu                    | rrent ground   | <u>1: 1288</u>    | Ele                       | evation, proposed p                           | oost-constructio                 | on: <u>1293'</u>         |                                              |
| 5) Well Type                        | (a) Gas        | X                 | Oil                       | Unde                                          | rground Storag                   | e                        |                                              |
|                                     | Other          |                   |                           |                                               |                                  |                          |                                              |
|                                     | (b)If Gas      | Shallow           | X                         | Deep                                          |                                  |                          |                                              |
|                                     |                | Horizontal        |                           |                                               |                                  |                          |                                              |
| 6) Existing Pad                     | : Yes or No    | No, Adjac         | ent to exis               | ting pad                                      |                                  |                          |                                              |
| · •                                 | •              | • • • •           | · · · ·                   | ipated Thickness an<br>ottom-7,778ft, Anticip | •                                | • •                      | ated Pressure 0.5psi/ft                      |
| 8) Proposed To                      | tal Vertical I | Depth: 7,7        | 89 ft                     |                                               |                                  |                          |                                              |
| 9) Formation at                     | Total Vertic   | cal Depth:        | Marcellus                 | Shale                                         |                                  |                          |                                              |
| 10) Proposed T                      | otal Measure   | ed Depth:         | 22,382 ft                 |                                               |                                  |                          |                                              |
| 11) Proposed H                      | orizontal Le   | g Length:         | 13,837ft                  |                                               |                                  |                          |                                              |
| 12) Approxima                       | te Fresh Wa    | ter Strata D      | epths:                    | 30', 100', 150', 2                            | 50', 850'                        |                          |                                              |
| 13) Method to I                     | Determine F    | resh Water        | Depths: _                 | ffset wells reported water dept               | hs (091-01116, 091-0091          | 2, 091-01122, 09         | 1-01123, 091-01228, 091-00803)               |
| 14) Approxima                       | te Saltwater   | Depths: 2         | 040'                      |                                               |                                  |                          | · · · · · · · · · · · · · · · · · · ·        |
| 15) Approxima                       | te Coal Sean   | n Depths: <u></u> | 'ittsburgh 48', Bakerstov | vn-477.5", Brush Creek 523", Upper Freej      | port-693, Lower Freeport-748', U | pper Kittanning-813', Mk | ddle Kittanning-868', Lower Kittanning-898', |
| 16) Approxima                       | te Depth to I  | Possible Vo       | id (coal mi               | ne, karst, other): <u></u>                    | None Known                       |                          |                                              |
| 17) Does Propo<br>directly overlyin |                |                   |                           | ns<br>Yes                                     | No                               | None Kno                 | own                                          |
| (a) If Yes, pro                     | vide Mine I    | nfo: Namo         | e:                        |                                               |                                  |                          |                                              |
|                                     |                | Dept              |                           |                                               |                                  | BEC                      | CEIVED                                       |
|                                     |                | Seam              |                           |                                               |                                  | Cffice of                | Oil and Gas                                  |
|                                     |                | Owne              |                           |                                               |                                  | FEB                      | 3 2022                                       |
|                                     |                |                   |                           |                                               |                                  | WV Dep<br>Environmer     | partment of<br>Intal Protection              |