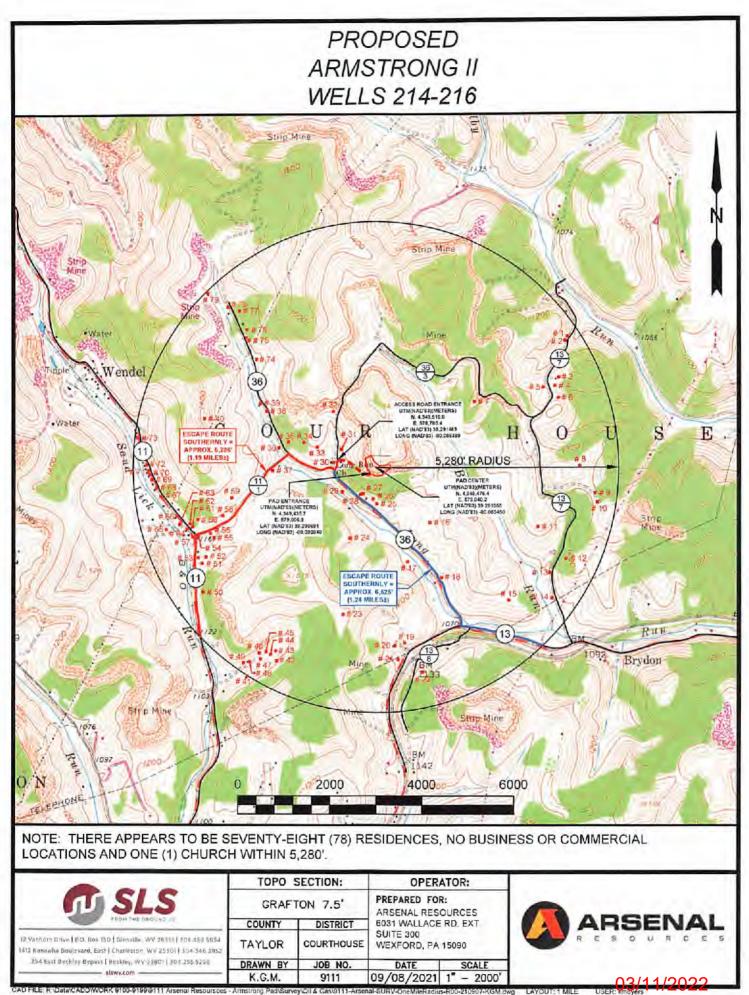

1. Communications with Conventional Operators.

Arsenal Resources, using available data (WV Geological Survey, WVDEP Website, and IHS data service), has identified all known conventional wells and well operators within 500 feet of this pad and the lateral sections. A map showing these wells along with a list of the wells and operators is included in Attachment A.

## Area of Review Report - \_\_\_Armstrong II \_\_\_\_\_ Pad, \_\_\_216\_\_ Lateral, \_\_\_\_\_Taylor\_\_\_\_County, WV

| Well Name                    | API Number | Operator Name / Address    | Well Type      | Latitude  | Longitude  | Total Depth | Perforated Formation(s) | Producing Zones not Perforated |
|------------------------------|------------|----------------------------|----------------|-----------|------------|-------------|-------------------------|--------------------------------|
| St Comm of Public Inst #5    | 091-00832  | Petroleum Development Corp | Plugged - 2002 | 39.324579 | -80.09023  | 4952        | Riley, Speechley        | NA                             |
| Tom Carson 02403             | 091-00668  | Greylock Opco LLC          | Existing       | 39.317618 | -80.08911  | 4797        | Benson, Riley           | NA                             |
| Tygart East Co #1            | 091-00671  | Diversified Production LLC | Existing       | 39.310368 | -80.085749 | 4734        | Benson, Riley           | NA                             |
| Robert & Julie Armstrong 1HM | 091-01169  | Arsenal Resources LLC      | Existing       | 39.291898 | -80.083136 | 7657        | Marcellus               | NA                             |
| Robert & J Armstrong 1       | 091-01115  | Arsenal Resources LLC      | Existing       | 39.291926 | -80.08322  | 8042        | Marcellus               | NA                             |