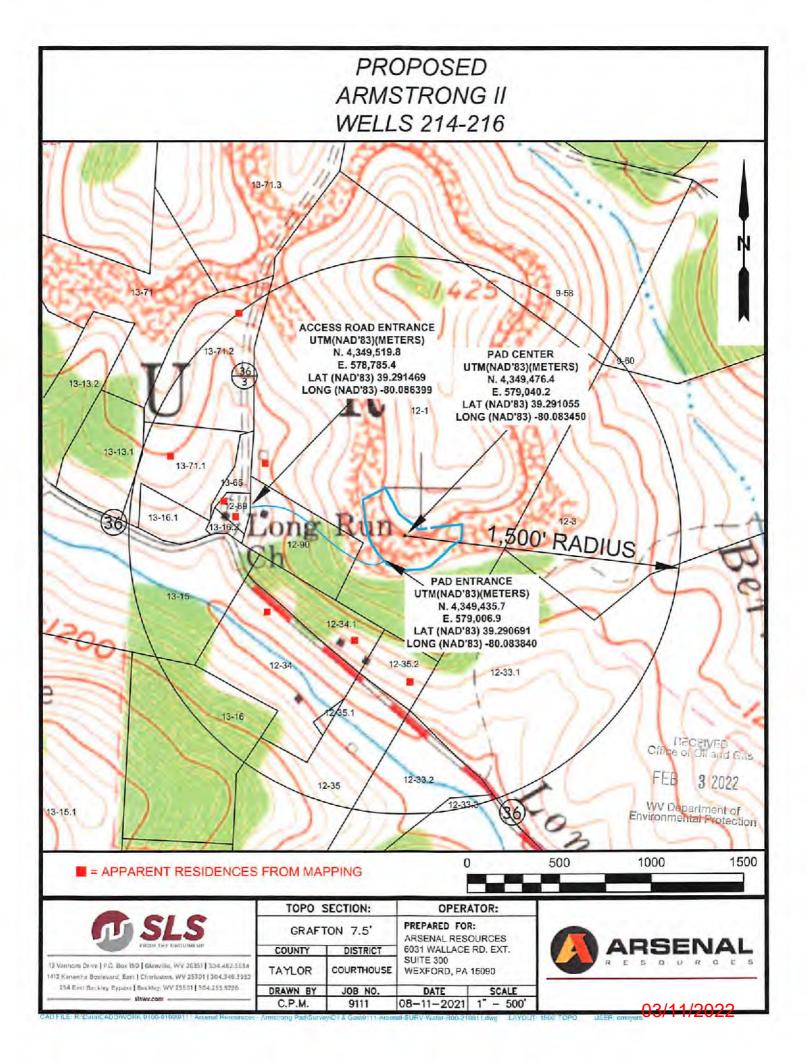

1. Communications with Conventional Operators.

Arsenal Resources, using available data (WV Geological Survey, WVDEP Website, and IHS data service), has identified all known conventional wells and well operators within 500 feet of this pad and the lateral sections. A map showing these wells along with a list of the wells and operators is included in Attachment A.