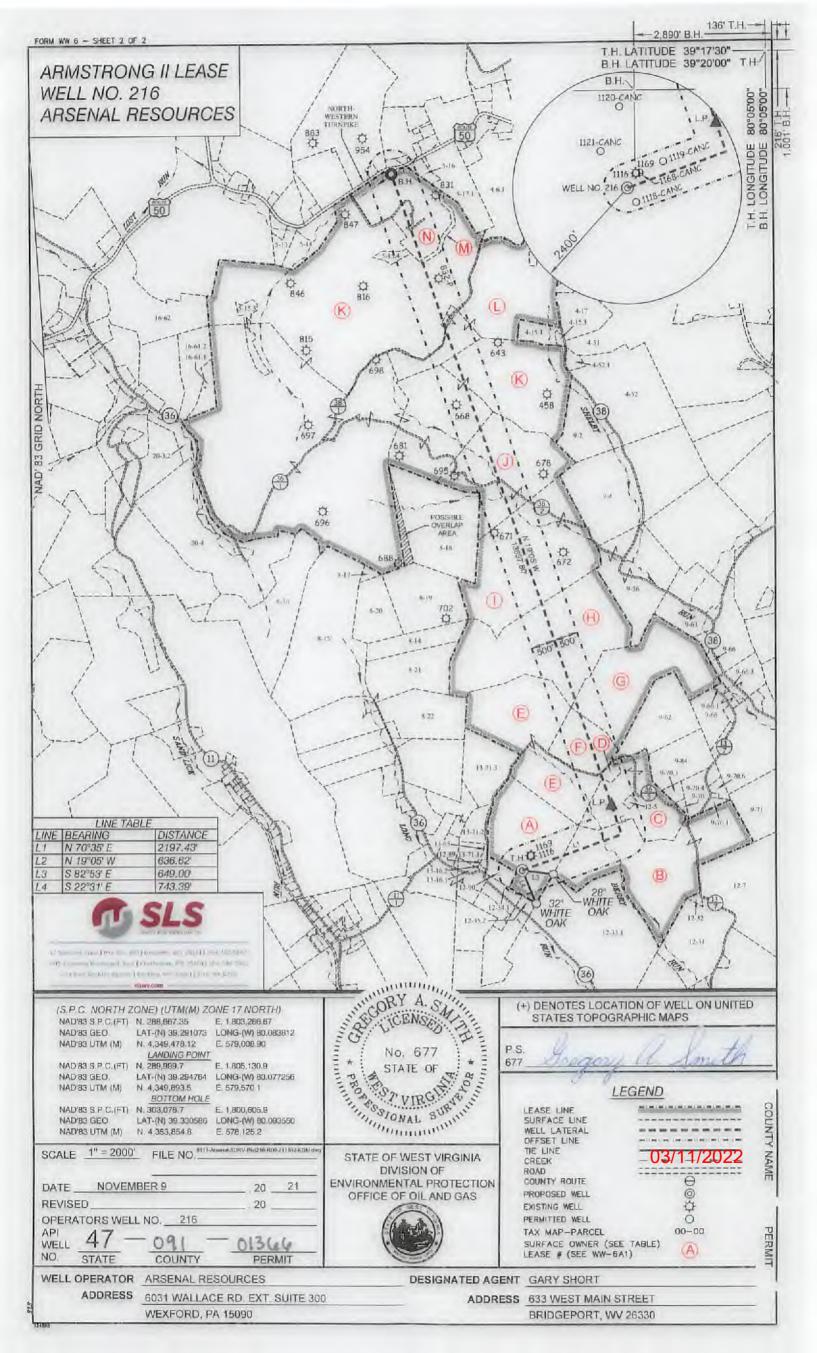

4709101300

API NO. 47-091\_-\_\_

OPERATOR WELL NO. Armstrong II 216 Well Pad Name: Armstrong II

# STATE OF WEST VIRGINIA DEPARTMENT OF ENVIRONMENTAL PROTECTION, OFFICE OF OIL AND GAS WELL WORK PERMIT APPLICATION

| 1) Well Operato                     | or: Arsena     | I Resource        | s                         | 494519412                                     | Taylor                           | Court H                  | Grafton                                      |
|-------------------------------------|----------------|-------------------|---------------------------|-----------------------------------------------|----------------------------------|--------------------------|----------------------------------------------|
| - •                                 |                |                   |                           | Operator ID                                   | County                           | District                 | Quadrangle                                   |
| 2) Operator's W                     | ell Number/    | : Armstron        | g II 216                  | Well Pad                                      | Name: Armst                      | rong II                  |                                              |
| 3) Farm Name/                       | Surface Owi    | ner: Robert       | and Julie Arm             | nstong Public Road                            | d Access: CR1                    | 3, CR 36 (Lo             | ng Run Road) CR36/3                          |
| 4) Elevation, cu                    | rrent ground   | <u>1: 1288</u>    | Ele                       | evation, proposed p                           | oost-constructio                 | on: <u>1293'</u>         |                                              |
| 5) Well Type                        | (a) Gas        | X                 | Oil                       | Unde                                          | rground Storag                   | e                        |                                              |
|                                     | Other          |                   |                           |                                               |                                  |                          |                                              |
|                                     | (b)If Gas      | Shallow           | X                         | Deep                                          |                                  |                          |                                              |
|                                     |                | Horizontal        |                           |                                               |                                  |                          |                                              |
| 6) Existing Pad                     | : Yes or No    | No, Adjac         | ent to exis               | ting pad                                      |                                  |                          |                                              |
| · •                                 | •              | • • • •           | · · · ·                   | ipated Thickness an<br>ottom-7,778ft, Anticip | •                                | • •                      | ated Pressure 0.5psi/ft                      |
| 8) Proposed To                      | tal Vertical I | Depth: 7,7        | 89 ft                     |                                               |                                  |                          |                                              |
| 9) Formation at                     | Total Vertic   | cal Depth:        | Marcellus                 | Shale                                         |                                  |                          |                                              |
| 10) Proposed T                      | otal Measure   | ed Depth:         | 22,382 ft                 |                                               |                                  |                          |                                              |
| 11) Proposed H                      | orizontal Le   | g Length:         | 13,837ft                  |                                               |                                  |                          |                                              |
| 12) Approxima                       | te Fresh Wa    | ter Strata D      | epths:                    | 30', 100', 150', 2                            | 50', 850'                        |                          |                                              |
| 13) Method to I                     | Determine F    | resh Water        | Depths: _                 | ffset wells reported water dept               | hs (091-01116, 091-0091          | 2, 091-01122, 09         | 1-01123, 091-01228, 091-00803)               |
| 14) Approxima                       | te Saltwater   | Depths: 2         | 040'                      |                                               |                                  |                          | · · · · · · · · · · · · · · · · · · ·        |
| 15) Approxima                       | te Coal Sean   | n Depths: <u></u> | 'ittsburgh 48', Bakerstov | vn-477.5", Brush Creek 523", Upper Freej      | port-693, Lower Freeport-748', U | pper Kittanning-813', Mk | ddle Kittanning-868', Lower Kittanning-898', |
| 16) Approxima                       | te Depth to I  | Possible Vo       | id (coal mi               | ne, karst, other): <u></u>                    | None Known                       |                          |                                              |
| 17) Does Propo<br>directly overlyin |                |                   |                           | ns<br>Yes                                     | No                               | None Kno                 | own                                          |
| (a) If Yes, pro                     | vide Mine I    | nfo: Namo         | e:                        |                                               |                                  |                          |                                              |
|                                     |                | Dept              |                           |                                               |                                  | BEC                      | CEIVED                                       |
|                                     |                | Seam              |                           |                                               |                                  | Cffice of                | Oil and Gas                                  |
|                                     |                | Owne              |                           |                                               |                                  | FEB                      | 3 2022                                       |
|                                     |                |                   |                           |                                               |                                  | WV Dep<br>Environmer     | partment of<br>Intal Protection              |

API NO. 47- 091

OPERATOR WELL NO. Armstrong II 216 Well Pad Name: Armstrong II

WW-6B (04/15)

18)