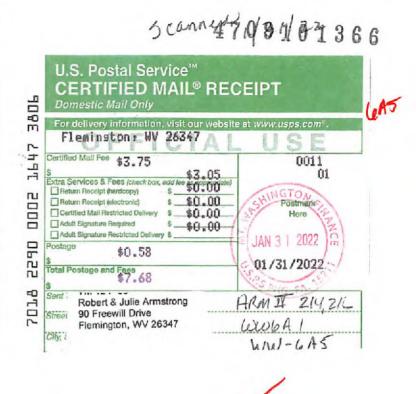

Monday, March 7, 2022 WELL WORK PERMIT Horizontal 6A / New Drill

ARSENAL RESOURCES LLC 6031 WALLACE RD. EXTENSION WEXFORD, PA 15090

Re: Permit approval for 216 47-091-01366-00-00

This well work permit is evidence of permission granted to perform the specified well work at the location described on the attached pages and located on the attached plat, subject to the provisions of Chapter 22 of the West Virginia Code of 1931, as amended, and all rules and regulations promulgated thereunder, and to any additional specific conditions and provisions outlined in the pages attached hereto. Notification shall be given by the operator to the Oil and Gas Inspector at least 24 hours prior to the construction of roads, locations, and/or pits for any permitted work. In addition, the well operator shall notify the same inspector 24 hours before any actual well work is commenced and prior to running and cementing casing. Spills or emergency discharges must be promptly reported by the operator to 1-800-642-3074 and to the Oil and Gas Inspector.

Operator's Well Number: 216 Farm Name: ROBERT L & JULIE A ARMS U.S. WELL NUMBER: 47-091-01366-00-00 Horizontal 6A Date Issued: 3/7/2022

Promoting a healthy environment.

4709101300

API NO. 47-091\_-\_\_

OPERATOR WELL NO. Armstrong II 216 Well Pad Name: Armstrong II