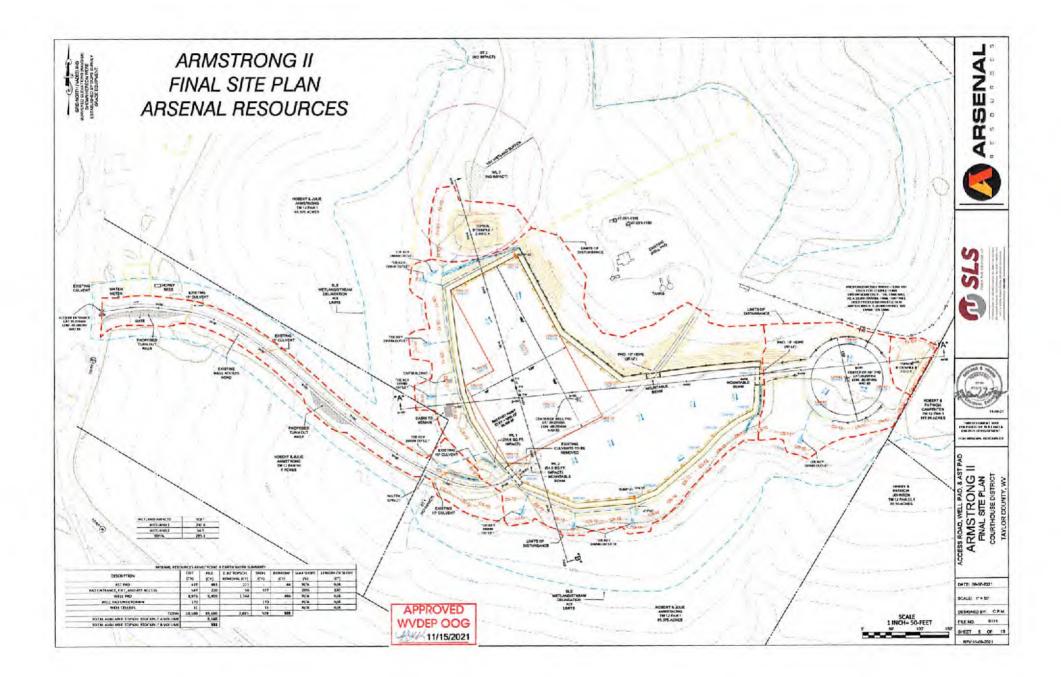

|                                                                        |                     | RECEIVED<br>Cffice of Oil and Gas            |
|------------------------------------------------------------------------|---------------------|----------------------------------------------|
| 21) Total Area to be disturbed, including roads, stockpile area, pits, | etc., (acres): 7.43 | FEB <b>3 2022</b>                            |
| 22) Area to be disturbed for well pad only, less access road (acres):  | 4.96                | WV Department of<br>Environmental Protection |

23) Describe centralizer placement for each casing string:

24"- No centralizers 13 3/8" – one bow spring centralizer on every other joint 9 5/8" – one bow spring centralizer every third joint from TD to surface 5  $\frac{1}{2}$ " – one semi rigid centralizer on every joint from TD of casing to end of curve. Then every other joint to KOP. Every third joint from KOP to 2,600'; there will be no centralizers from 2,600 to surface.