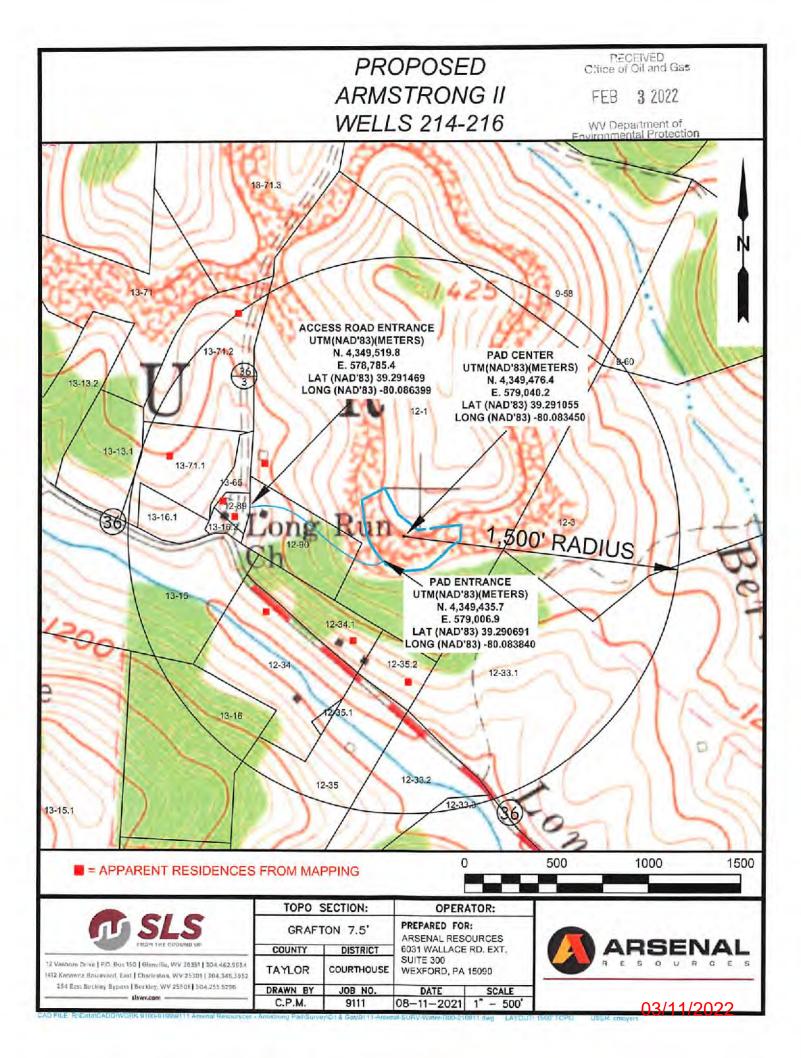

1. Communications with Conventional Operators.

Arsenal Resources, using available data (WV Geological Survey, WVDEP Website, and IHS data service), has identified all known conventional wells and well operators within 500 feet of this pad and the lateral sections. A map showing these wells along with a list of the wells and operators is included in Attachment A.

## Area of Review Report - \_\_\_Armstrong II \_\_\_\_\_ Pad, \_\_\_216\_\_ Lateral, \_\_\_\_\_Taylor\_\_\_\_County, WV

| Well Name                    | API Number | Operator Name / Address    | Well Type      | Latitude  | Longitude  | Total Depth | Perforated Formation(s) | Producing Zones not Perforated |
|------------------------------|------------|----------------------------|----------------|-----------|------------|-------------|-------------------------|--------------------------------|
| St Comm of Public Inst #5    | 091-00832  | Petroleum Development Corp | Plugged - 2002 | 39.324579 | -80.09023  | 4952        | Riley, Speechley        | NA                             |
| Tom Carson 02403             | 091-00668  | Greylock Opco LLC          | Existing       | 39.317618 | -80.08911  | 4797        | Benson, Riley           | NA                             |
| Tygart East Co #1            | 091-00671  | Diversified Production LLC | Existing       | 39.310368 | -80.085749 | 4734        | Benson, Riley           | NA                             |
| Robert & Julie Armstrong 1HM | 091-01169  | Arsenal Resources LLC      | Existing       | 39.291898 | -80.083136 | 7657        | Marcellus               | NA                             |
| Robert & J Armstrong 1       | 091-01115  | Arsenal Resources LLC      | Existing       | 39.291926 | -80.08322  | 8042        | Marcellus               | NA                             |