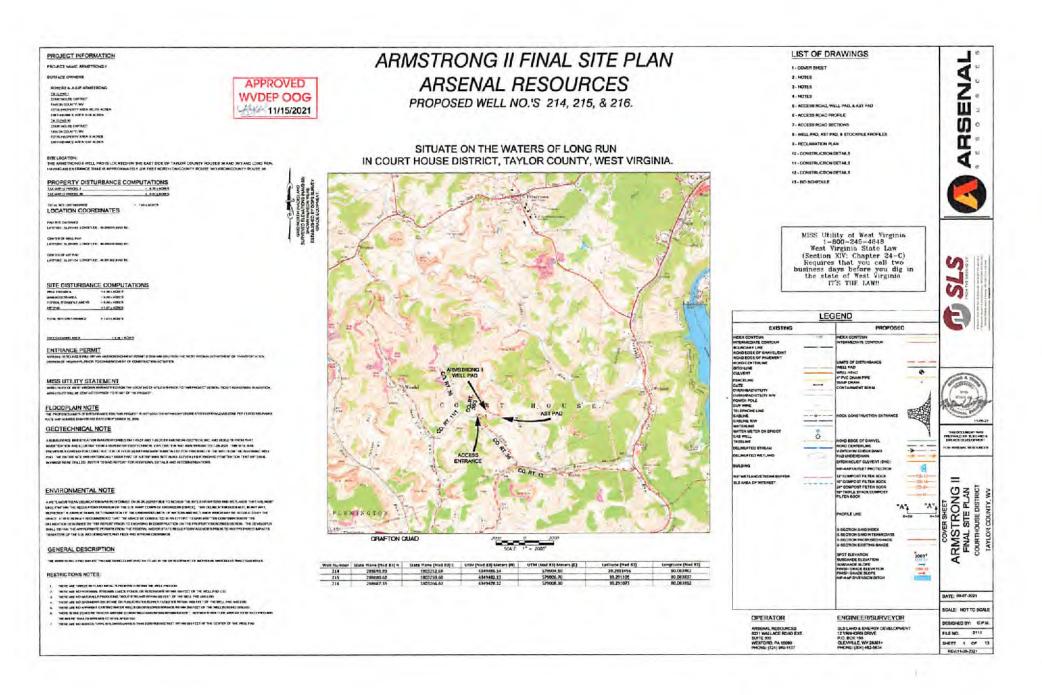

# STATE OF WEST VIRGINIA DEPARTMENT OF ENVIRONMENTAL PROTECTION, OFFICE OF OIL AND GAS WELL WORK PERMIT APPLICATION

| 1) Well Operato                     | or: Arsena     | I Resource        | s                         | 494519412                                     | Taylor                           | Court H                  | Grafton                                      |
|-------------------------------------|----------------|-------------------|---------------------------|-----------------------------------------------|----------------------------------|--------------------------|----------------------------------------------|
| - •                                 |                |                   |                           | Operator ID                                   | County                           | District                 | Quadrangle                                   |
| 2) Operator's W                     | ell Number/    | : Armstron        | g II 216                  | Well Pad                                      | Name: Armst                      | rong II                  |                                              |
| 3) Farm Name/                       | Surface Owi    | ner: Robert       | and Julie Arm             | nstong Public Road                            | d Access: CR1                    | 3, CR 36 (Lo             | ng Run Road) CR36/3                          |
| 4) Elevation, cu                    | rrent ground   | <u>1: 1288</u>    | Ele                       | evation, proposed p                           | oost-constructio                 | on: <u>1293'</u>         |                                              |
| 5) Well Type                        | (a) Gas        | X                 | Oil                       | Unde                                          | rground Storag                   | e                        |                                              |
|                                     | Other          |                   |                           |                                               |                                  |                          |                                              |
|                                     | (b)If Gas      | Shallow           | X                         | Deep                                          |                                  |                          |                                              |
|                                     |                | Horizontal        |                           |                                               |                                  |                          |                                              |
| 6) Existing Pad                     | : Yes or No    | No, Adjac         | ent to exis               | ting pad                                      |                                  |                          |                                              |
| · •                                 | •              | • • • •           | · · · ·                   | ipated Thickness an<br>ottom-7,778ft, Anticip | •                                | • •                      | ated Pressure 0.5psi/ft                      |
| 8) Proposed To                      | tal Vertical I | Depth: 7,7        | 89 ft                     |                                               |                                  |                          |                                              |
| 9) Formation at                     | Total Vertic   | cal Depth:        | Marcellus                 | Shale                                         |                                  |                          |                                              |
| 10) Proposed T                      | otal Measure   | ed Depth:         | 22,382 ft                 |                                               |                                  |                          |                                              |
| 11) Proposed H                      | orizontal Le   | g Length:         | 13,837ft                  |                                               |                                  |                          |                                              |
| 12) Approxima                       | te Fresh Wa    | ter Strata D      | epths:                    | 30', 100', 150', 2                            | 50', 850'                        |                          |                                              |
| 13) Method to I                     | Determine F    | resh Water        | Depths: _                 | ffset wells reported water dept               | hs (091-01116, 091-0091          | 2, 091-01122, 09         | 1-01123, 091-01228, 091-00803)               |
| 14) Approxima                       | te Saltwater   | Depths: 2         | 040'                      |                                               |                                  |                          | · · · · · · · · · · · · · · · · · · ·        |
| 15) Approxima                       | te Coal Sean   | n Depths: <u></u> | 'ittsburgh 48', Bakerstov | vn-477.5", Brush Creek 523", Upper Freej      | port-693, Lower Freeport-748', U | pper Kittanning-813', Mk | ddle Kittanning-868', Lower Kittanning-898', |
| 16) Approxima                       | te Depth to I  | Possible Vo       | id (coal mi               | ne, karst, other): <u></u>                    | None Known                       |                          |                                              |
| 17) Does Propo<br>directly overlyin |                |                   |                           | ns<br>Yes                                     | No                               | None Kno                 | own                                          |
| (a) If Yes, pro                     | vide Mine I    | nfo: Namo         | e:                        |                                               |                                  |                          |                                              |
|                                     |                | Dept              |                           |                                               |                                  | BEC                      | CEIVED                                       |
|                                     |                | Seam              |                           |                                               |                                  | Cffice of                | Oil and Gas                                  |
|                                     |                | Owne              |                           |                                               |                                  | FEB                      | 3 2022                                       |
|                                     |                |                   |                           |                                               |                                  | WV Dep<br>Environmer     | partment of<br>Intal Protection              |

# 19) Describe proposed well work, including the drilling and plugging back of any pilot hole:

The well will be started with a conductor rig drilling a 36" hole to Conductor programmed depth then running 24" casing and circulate cement back to surface. The conductor rig will move out and the drilling rig will move in and rig up. The drilling rig will then spud a 17  $\frac{1}{2}$ " hole and drill to fresh water casing (Surface) to the programmed depth, Run 13- 3/8" casing and cement to surface. The rig will continue drilling a 12-  $\frac{1}{4}$ " intermediate hole to the programmed depth, run 9- 5/8" casing and cement to surface. The rig with then continue to drill an 8-  $\frac{3}{4}$ " hole to a designed KOP. We will then start drilling the curve and lateral section to the programmed total measured depth, run 5  $\frac{1}{2}$ " casing and cement according to the program.

# 25) Proposed borehole conditioning procedures:

Top holes will be drilled with fresh water KOP. At KOP, the wellbore will be loaded with synthetic oil based mud, barite-weighted mud system with such properties as to build a filter-cake on the face of the bore-hole. This will provide lubricity as well as stabilizing the well bore. We will begin rotating the drill string and mud will be circulated upon reaching TD until no further cuttings are observed coming across the shaker screens. Once clean mud is circulated back to surface, we will pull three stands of drill pipe, load the hole, pull three strands and load the hole. The weight indicator on the rig will be monitored for any occurrences of drag and if any are noticed, we will re-run the previous stand of pipe pulled across and circulate 2x bottoms up while watching shakers for signs of cuttings. Once at the base curve, the string will be continuously rotated while pumping 2x bottoms up. We will pull three stands and fill the hole until we reach the vertical section of the well.