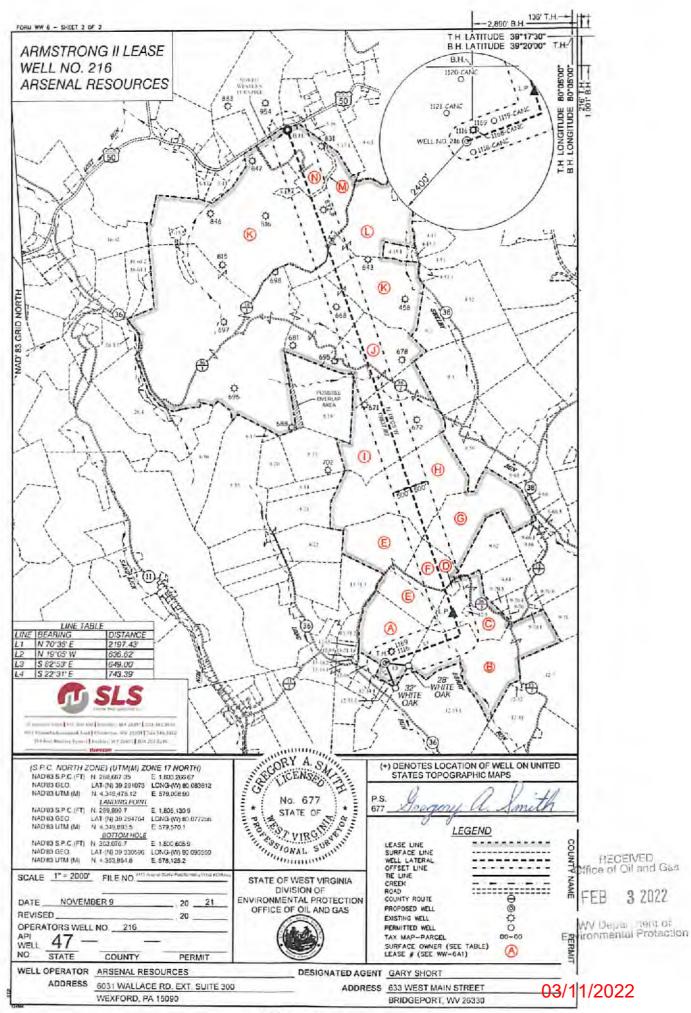

Operator's Well Number: 216 Farm Name: ROBERT L & JULIE A ARMS U.S. WELL NUMBER: 47-091-01366-00-00 Horizontal 6A Date Issued: 3/7/2022

Promoting a healthy environment.

4709101300

API NO. 47-091\_-\_\_

OPERATOR WELL NO. Armstrong II 216 Well Pad Name: Armstrong II

# STATE OF WEST VIRGINIA DEPARTMENT OF ENVIRONMENTAL PROTECTION, OFFICE OF OIL AND GAS WELL WORK PERMIT APPLICATION

| 1) Well Operato                     | or: Arsena     | I Resource        | s                         | 494519412                                     | Taylor                           | Court H                  | Grafton                                      |
|-------------------------------------|----------------|-------------------|---------------------------|-----------------------------------------------|----------------------------------|--------------------------|----------------------------------------------|
| - •                                 |                |                   |                           | Operator ID                                   | County                           | District                 | Quadrangle                                   |
| 2) Operator's W                     | ell Number/    | : Armstron        | g II 216                  | Well Pad                                      | Name: Armst                      | rong II                  |                                              |
| 3) Farm Name/                       | Surface Owi    | ner: Robert       | and Julie Arm             | nstong Public Road                            | d Access: CR1                    | 3, CR 36 (Lo             | ng Run Road) CR36/3                          |
| 4) Elevation, cu                    | rrent ground   | <u>1: 1288</u>    | Ele                       | evation, proposed p                           | oost-constructio                 | on: <u>1293'</u>         |                                              |
| 5) Well Type                        | (a) Gas        | X                 | Oil                       | Unde                                          | rground Storag                   | e                        |                                              |
|                                     | Other          |                   |                           |                                               |                                  |                          |                                              |
|                                     | (b)If Gas      | Shallow           | X                         | Deep                                          |                                  |                          |                                              |
|                                     |                | Horizontal        |                           |                                               |                                  |                          |                                              |
| 6) Existing Pad                     | : Yes or No    | No, Adjac         | ent to exis               | ting pad                                      |                                  |                          |                                              |
| · •                                 | •              | • • • •           | · · · ·                   | ipated Thickness an<br>ottom-7,778ft, Anticip | •                                | • •                      | ated Pressure 0.5psi/ft                      |
| 8) Proposed To                      | tal Vertical I | Depth: 7,7        | 89 ft                     |                                               |                                  |                          |                                              |
| 9) Formation at                     | Total Vertic   | cal Depth:        | Marcellus                 | Shale                                         |                                  |                          |                                              |
| 10) Proposed T                      | otal Measure   | ed Depth:         | 22,382 ft                 |                                               |                                  |                          |                                              |
| 11) Proposed H                      | orizontal Le   | g Length:         | 13,837ft                  |                                               |                                  |                          |                                              |
| 12) Approxima                       | te Fresh Wa    | ter Strata D      | epths:                    | 30', 100', 150', 2                            | 50', 850'                        |                          |                                              |
| 13) Method to I                     | Determine F    | resh Water        | Depths: _                 | ffset wells reported water dept               | hs (091-01116, 091-0091          | 2, 091-01122, 09         | 1-01123, 091-01228, 091-00803)               |
| 14) Approxima                       | te Saltwater   | Depths: 2         | 040'                      |                                               |                                  |                          | · · · · · · · · · · · · · · · · · · ·        |
| 15) Approxima                       | te Coal Sean   | n Depths: <u></u> | 'ittsburgh 48', Bakerstov | vn-477.5", Brush Creek 523", Upper Freej      | port-693, Lower Freeport-748', U | pper Kittanning-813', Mk | ddle Kittanning-868', Lower Kittanning-898', |
| 16) Approxima                       | te Depth to I  | Possible Vo       | id (coal mi               | ne, karst, other): <u></u>                    | None Known                       |                          |                                              |
| 17) Does Propo<br>directly overlyin |                |                   |                           | ns<br>Yes                                     | No                               | None Kno                 | own                                          |
| (a) If Yes, pro                     | vide Mine I    | nfo: Namo         | e:                        |                                               |                                  |                          |                                              |
|                                     |                | Dept              |                           |                                               |                                  | BEC                      | CEIVED                                       |
|                                     |                | Seam              |                           |                                               |                                  | Cffice of                | Oil and Gas                                  |
|                                     |                | Owne              |                           |                                               |                                  | FEB                      | 3 2022                                       |
|                                     |                |                   |                           |                                               |                                  | WV Dep<br>Environmer     | partment of<br>Intal Protection              |