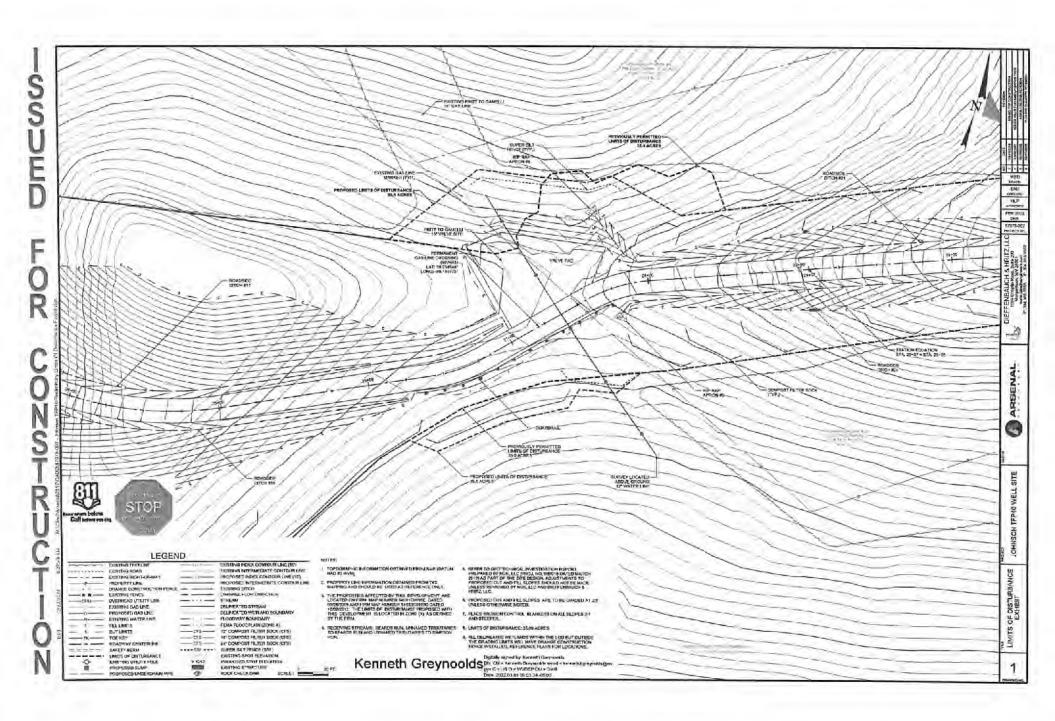

### **ORDER**

West Virginia Code §22-6A-12(b) requires, in part, that "no well pad may be prepared or well drilled within one hundred feet measured horizontally from any perennial stream, natural or artificial lake, pond or reservoir, or a wetland. The Office of Oil and Gas grants the request for a waiver for Wetlands W, X, Y and BB well location restriction requirements in W. Va. Code §22-6A-12(b) for the well work permit application identified as API# 47-091-01351, 47-091-01352, 47-091-01353, 47-091-01354, 47-091-01355 and 47-091-01356. The Office of Oil and Gas hereby **ORDERS** that Arsenal shall meet the following site construction and operational requirements for the Johnson TFP40 Well Pad:

- a. A berm shall be constructed around the perimeter of the pad to contain any potential spills and storm water runoff. Berm is to be at least twenty-four inches (24") in height;
- b. Erosion control blankets shall be installed on all slopes and down gradient locations of the pad as erosion and sediment controlling BMPs;
- c. Wetland W, X, and Y shall be protected by double twelve inch (12") compost filter sock. This along rip-rap outlets, temporary and permanent vegetative cover will prevent sediment from reaching the wetlands;
- d. Wetland BB shall be protected by double layers of super silt fence. This along rip-rap outlets, temporary and permanent vegetative cover will prevent sediment from reaching the wetlands;
- e. Disturbed areas not used for operations shall be seeded and mulched per the seeding tables in the WVDEP-OOG Erosion and Sediment Control Manual;
- f. Drill cuttings and associated drilling mud shall be disposed of in a permitted landfill;
- g. Waste generated by the flowback treatment systems shall be sent to offsite disposal at a permitted landfill;
- h. Weekly site inspections shall be conducted to monitor and maintain the integrity of the BMP storm water controls;
- i. Weekly storm water and spill prevention inspections shall be conducted focusing on storm water and spill prevention BMPs and maintenance of these BMPs;
- j. Inspections of the storm water and spill prevention measures shall be conducted after any major storm event defined as a half inch (½") rain within any twenty-four (24) hour period;
- k. Pad inspections shall be conducted no less than once a week to identify and mitigate potential deficiencies;
- 1. All records from inspections shall be maintained on site for the life of the project and be available upon request.