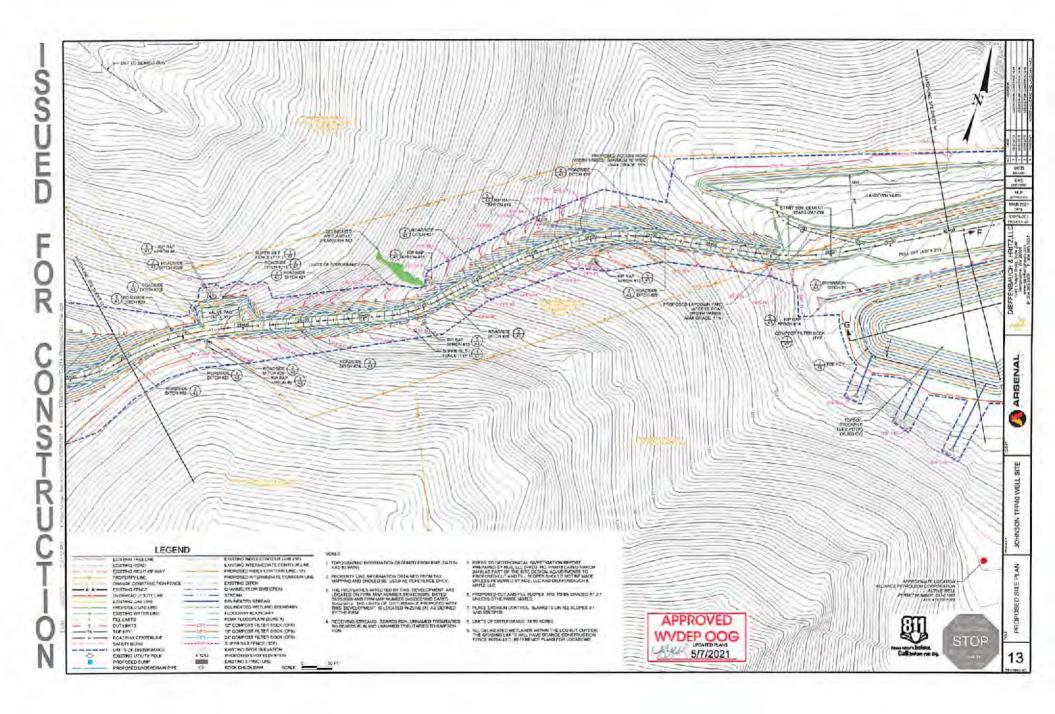

### IN THE NAME OF THE STATE OF WEST VIRGINIA:

OFFICE OF OIL AND GAS DEPARTMENT OF ENVIRONMENTAL PROTECTION STATE OF WEST VIRGINIA

By:

JAMES A. MARTIN, CHIEF

**EROSION & SEDIMENT CONTROL PLAN** 

JOHNSON TFP 40 WELL SITE

HARRISON AND TAYLOR COUNTY, WEST VIRGINIA FOR