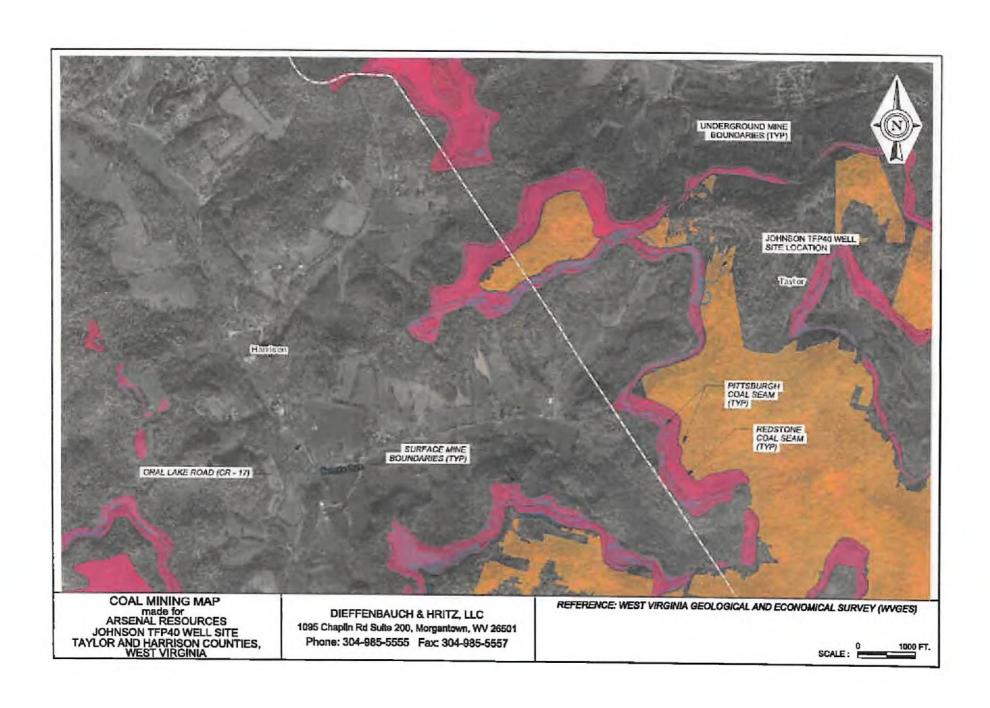

### FINDINGS OF THE CHIEF

In support of this Order, the Chief hereby finds the following:

- OOG, an office within the West Virginia Department of Environmental Protection, is the agency
  with the duty and authority to execute and enforce W. Va. Code §22-6-1 and §22-6A-1 et seq., and
  the rules and regulations promulgated thereunder.
- Arsenal is a "person" as defined by W. Va. Code §22-6-1(n), with a corporate address as 6031 Wallace Road Extension Suite 603, Wexford, PA 15090.
- On October 25, 2018 Arsenal submitted a well work permit applications identified as API# 47-091-01351, 47-091-01352, 47-091-01353, 47-091-01354, 47-091-01355 and 47-091-01356. The proposed wells are to be located on the Johnson TFP40 Pad in the Rosemount District of Taylor County, West Virginia.
- 4. On October 25, 2018 Arsenal requested a waiver for Wetlands W, X, Y and BB as outlined in Attachment 1, from well location restriction requirements in W. Va. Code §22-6A-12(b) for the well work permit applications identified as API# 47-091-01351, 47-091-01352, 47-091-01353, 47-091-01354, 47-091-01355 and 47-091-01356. The perennial stream Beards Run is more than 100' from the LOD of the well pad so it will not be included in this order.