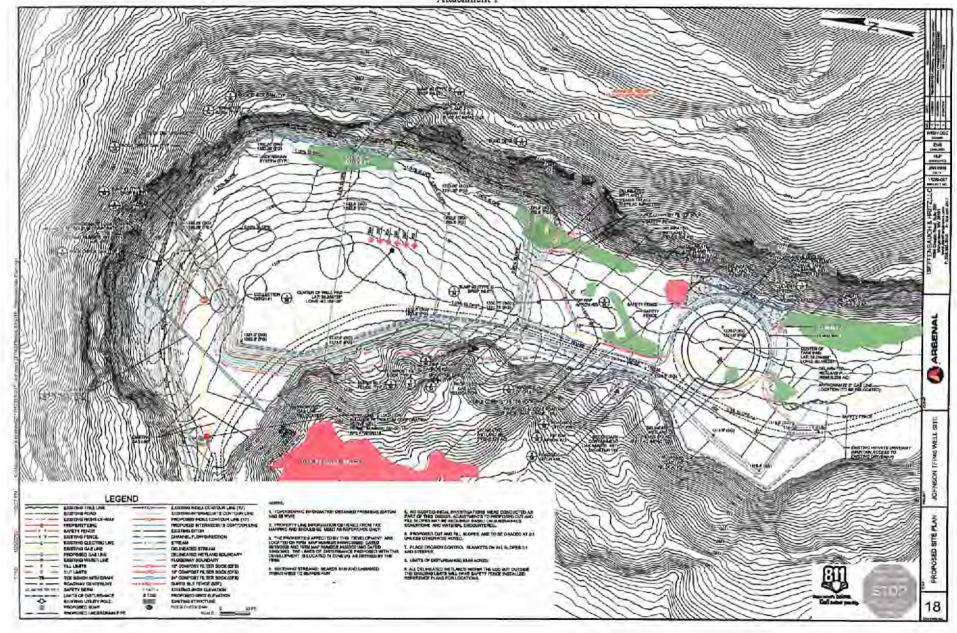

### IN THE NAME OF THE STATE OF WEST VIRGINIA:

OFFICE OF OIL AND GAS DEPARTMENT OF ENVIRONMENTAL PROTECTION STATE OF WEST VIRGINIA

By:

JAMES A. MARTIN, CHIEF

**EROSION & SEDIMENT CONTROL PLAN** 

JOHNSON TFP 40 WELL SITE

HARRISON AND TAYLOR COUNTY, WEST VIRGINIA FOR