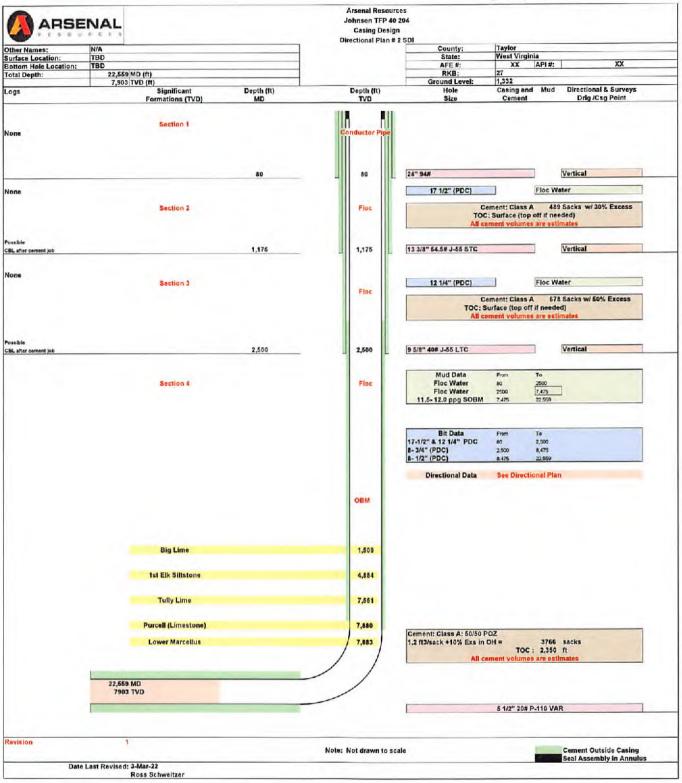

### **CASING AND TUBING PROGRAM**

| ТҮРЕ         | Size<br>(in) | New<br>or<br>Used | Grade | Weight per ft.<br>(lb/ft) | FOOTAGE: For<br>Drilling (ft) | INTERVALS:<br>Left in Well<br>(ft) | CEMENT:<br>Fill-up<br>(Cu. Ft.)/CTS |
|--------------|--------------|-------------------|-------|---------------------------|-------------------------------|------------------------------------|-------------------------------------|
| Conductor    | 24           | New               |       | 94                        | 80                            | 80 -                               | CTS .                               |
| Fresh Water  | 13.375       | New               | J-55  | 54.50                     | 1,175                         | 1,175                              | CTS ·                               |
| Coal         |              |                   |       |                           |                               |                                    |                                     |
| Intermediate | 9.625        | New               | J-55  | 40                        | 2,500                         | 2,500                              | CTS                                 |
| Production   | 5.5          | New               | P-110 | 20                        | 22,559                        | 22,559                             | TOC@2,350,                          |
| Tubing       |              |                   |       |                           |                               |                                    |                                     |
| Liners       |              |                   |       |                           |                               |                                    |                                     |

Jemeth L. Layoldo 3-16-22

| TYPE         | Size (in) | Wellbore<br>Diameter (in) | Wall<br>Thickness<br>(in) | Burst Pressure (psi) | Anticipated Max. Internal Pressure (psi) | Cement<br>Type     | Cement Yield (cu. ft./k) |
|--------------|-----------|---------------------------|---------------------------|----------------------|------------------------------------------|--------------------|--------------------------|
| Conductor    | 24        | 36                        |                           |                      | 0                                        | Class A 3%CaCl2    | 1.2                      |
| Fresh Water  | 13.375    | 17.5                      | 0.38                      | 2,730                | 900                                      | Class A 3%CaCl2    | 1.2                      |
| Coal         |           |                           |                           |                      |                                          |                    |                          |
| Intermediate | 9.625     | 12.25                     | 0.395                     | 3,950                | 1,500                                    | Class A 3%CaCl2    | 1.29                     |
| Production   | 5.5       | 8.5-8.75                  | 0.361                     | 14,360               | 11,500                                   | ClassA / 50-50 Poz | 1.29/1.34                |
| Tubing       |           |                           |                           |                      | 5,000                                    |                    |                          |
| Liners       |           |                           |                           |                      | NA                                       |                    |                          |

API NO. 47-\_\_\_\_OPERATOR WELL NO. Johnson TFP 40 #204
Well Pad Name: \_Johnson TFP 40 \_

19) Describe proposed well work, including the drilling and plugging back of any pilot hole:

The well will be started with a conductor rig drilling a 36" hole to Conductor programmed depth then running 24" casing and circulate cement back to surface. The conductor rig will move out and the drilling rig will move in and rig up. The drilling rig will then spud a 17 ½" hole and drill to fresh water casing (Surface) to the programmed depth, Run 13- 3/8" casing and cement to surface. The rig will continue drilling a 12- ½" intermediate hole to the programmed depth, run 9- 5/8" casing and cement to surface. The rig with then continue to drill an 8- ¾" hole to a designed KOP. We will then start drilling the curve and lateral section to the programmed total measured depth, run 5 ½" casing and cement according to the program.

24"- No centralizers 13 3/8" – one bow spring centralizer on every other joint 9 5/8" – one bow spring centralizer every third joint from TD to surface 5  $\frac{1}{2}$ " – one semi rigid centralizer on every joint from TD of casing to end of curve. Then every other joint to KOP. Every third joint from KOP to 2,600'; there will be no centralizers from 2,700 to surface.

24) Describe all cement additives associated with each cement type:

24" will be circulated to surface. The 13 3/8" casing will be cemented to surface with Class A cement and no greater than 3% CaCl (calcium chloride). The 9 5/8" casing will be cemented to surface with Class A cement, & no greater than 3% calcium chloride. The 5 1/2" production string will be cemented back to 2,350' (+/-150' above the casing shoe for the 9 5/8") with Class A and 50/50 Poz cement retarded (to extend pumpability) cellophane flaked for fluid loss, Bentonite gel as an extender (increased pumpability and fluid loss), a defoaming agent to decrease cement foaming during mixing to insure the cement is of proper weight to placement and possibly gypsum gas blocking additive to aid in blocking/gas migration (in combination with other additive mentioned here, helps cement achieve a "right angle" set) during the plastic phase of the cement set-up.