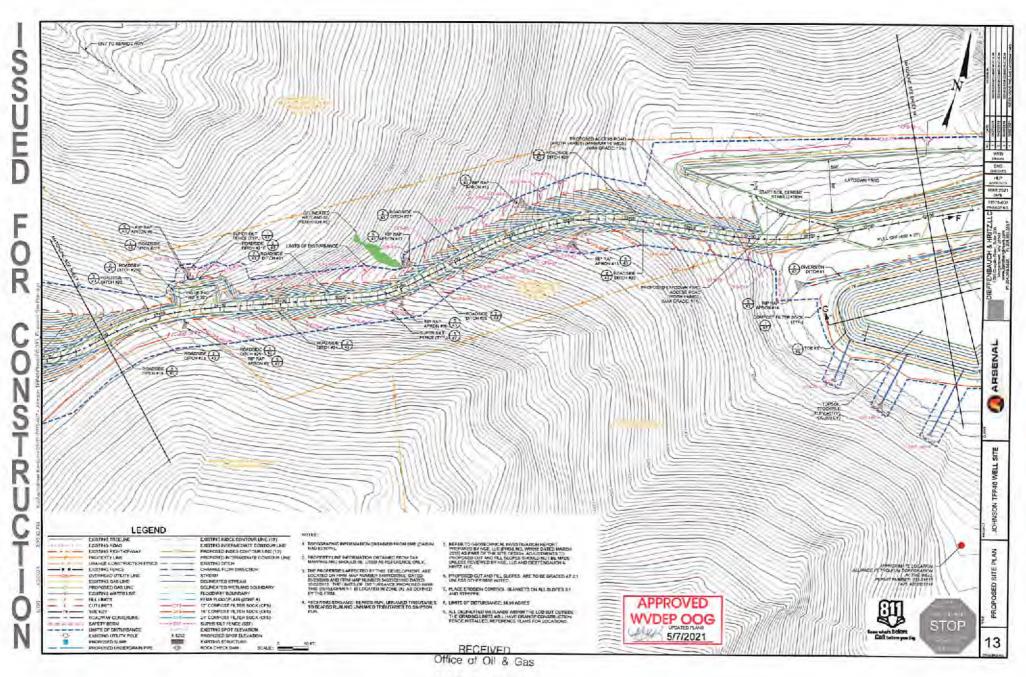

### IN THE NAME OF THE STATE OF WEST VIRGINIA:

OFFICE OF OIL AND GAS DEPARTMENT OF ENVIRONMENTAL PROTECTION STATE OF WEST VIRGINIA

By:

JAMES A. MARTIN, CHIEF

**EROSION & SEDIMENT CONTROL PLAN** 

JOHNSON TFP 40 WELL SITE

HARRISON AND TAYLOR COUNTY, WEST VIRGINIA FOR

## ISSUED FOR CONSTRUCTION

| LD                                                        | DELMMA    | *                                           |         |
|-----------------------------------------------------------|-----------|---------------------------------------------|---------|
| PRACEC                                                    | A.CERIAGE | PARCEL                                      | ACTRACA |
| COUNTRY ROUTE ST<br>(SPIEN WALLEY ROAD)                   | 0.02      | WARDER CRAN LET<br>17:15-811-0025-CD-00000  | 2.91    |
| SMICKR JOHN TROY & CYNTHIA R<br>17-15-931-0004-0000-0000  | 5.67      | WARDER ORAN SEE<br>37-15-811-0029-020-02070 | 1.78    |
| ATMAINDER APEA #2<br>TM 21: P/O PAR 19:21 DB 1630 PG 1273 | 1.79      | 17-15-353-0005-0003-0000                    | 1.22    |
|                                                           | 111       | 10-M504 PENEE<br>17-15-331-0007-0000-0000   | 17.70   |
| 101                                                       | A.        |                                             | 34.99   |

| ACCESS ROAD    | 21.27 |
|----------------|-------|
| WELL PAD       | 5.20  |
| TANK PAIT      | 1.59  |
| STOCKPALE      | 4.50  |
| ANODIFIED AREA | 1,43  |
| TOTAL          | 34.20 |

PROJECT NO. 17078-007

MARCH 2021

DIEFFENBAUCH & HRITZ, LLC

|            | INDEX                              |
|------------|------------------------------------|
| RAWING NO. | TITLE                              |
| 1          | TITLE SHEET                        |
| 2          | DENGRAL NOTES                      |
| 5.A.       | EXISTING SITE PLAN                 |
| 1.6        | SOUSPLAN                           |
| 9 - 11     | OVERALL SITE PLAN                  |
| 12 - 16    | PROPOSED SITE PLAN                 |
| 19 - 22    | ACCESS ROAD PROFILE                |
| 23 - 25    | ACCESS ROAD CROSS-SECTIONS         |
| 24         | WELL PAG CROSS-SECTIONS            |
| 27         | TANK / MANIFOLD PAD CROSS-SECTIONS |
| 28 - 29    | STOCKPILE CROSS-SECTIONS           |
| 30-33      | UILITY RELOCATION PROFILE          |
| 34         | WATERLINE RELOCATION               |
| 35 - 37    | SITE REVEGITATION PLAN             |
| 38+40      | SITE RESTORATION PLAN              |
| 41 - 45    | CONSTRUCTION DETAILS               |
| 49         | GEOTECHNICAL DETAILS               |
| 47.49      | EAS DETAILS                        |
| 50         | QUANTITY SUMMARY                   |