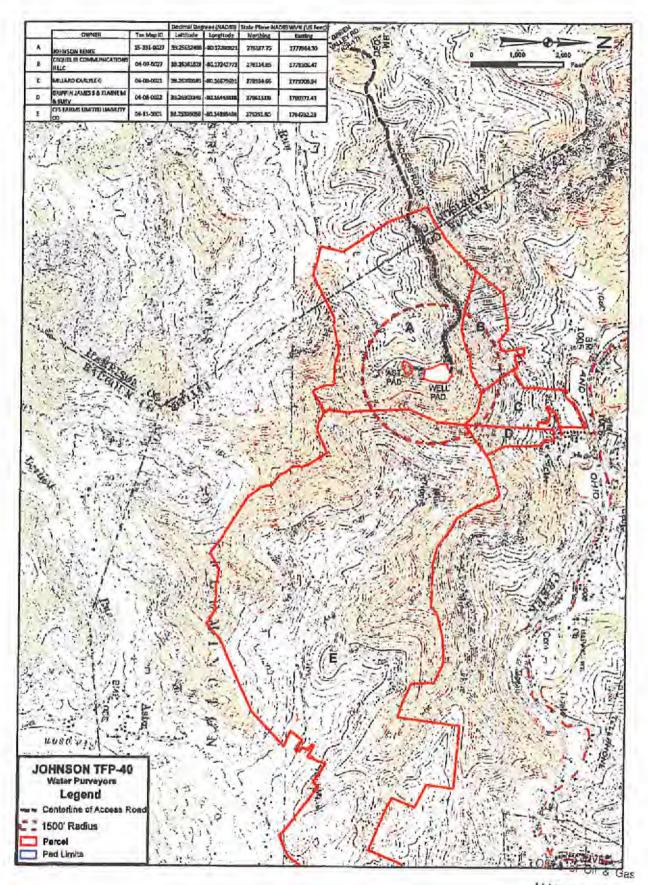

### FINDINGS OF THE CHIEF

In support of this Order, the Chief hereby finds the following:

- OOG, an office within the West Virginia Department of Environmental Protection, is the agency
  with the duty and authority to execute and enforce W. Va. Code §22-6-1 and §22-6A-1 et seq., and
  the rules and regulations promulgated thereunder.
- Arsenal is a "person" as defined by W. Va. Code §22-6-1(n), with a corporate address as 6031 Wallace Road Extension Suite 603, Wexford, PA 15090.
- On October 25, 2018 Arsenal submitted a well work permit applications identified as API# 47-091-01351, 47-091-01352, 47-091-01353, 47-091-01354, 47-091-01355 and 47-091-01356. The proposed wells are to be located on the Johnson TFP40 Pad in the Rosemount District of Taylor County, West Virginia.
- 4. On October 25, 2018 Arsenal requested a waiver for Wetlands W, X, Y and BB as outlined in Attachment 1, from well location restriction requirements in W. Va. Code §22-6A-12(b) for the well work permit applications identified as API# 47-091-01351, 47-091-01352, 47-091-01353, 47-091-01354, 47-091-01355 and 47-091-01356. The perennial stream Beards Run is more than 100' from the LOD of the well pad so it will not be included in this order.