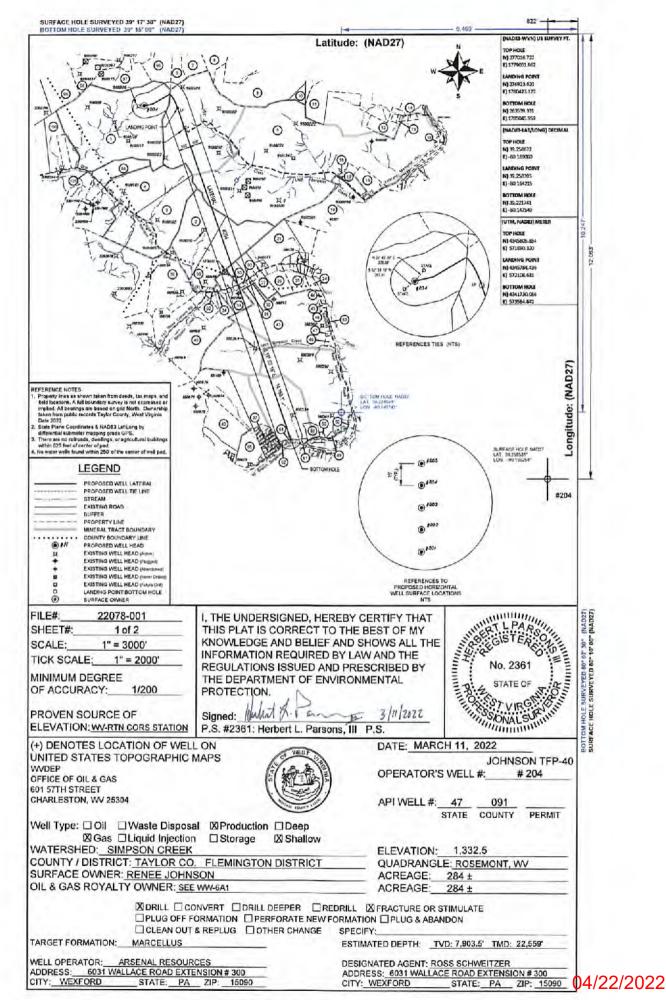

# STATE OF WEST VIRGINIA DEPARTMENT OF ENVIRONMENTAL PROTECTION, OFFICE OF OIL AND GAS WELL WORK PERMIT APPLICATION

| 1) Well Operato                      | r: Arsenal                    | Resources    | s /                         | 494519412                                    | 091                        | Fleming                                      | Rosemont                                                   |
|--------------------------------------|-------------------------------|--------------|-----------------------------|----------------------------------------------|----------------------------|----------------------------------------------|------------------------------------------------------------|
|                                      |                               |              |                             | Operator ID                                  | County                     | District                                     | Quadrangle                                                 |
| 2) Operator's W                      | ell Number:                   | Johnson '    | TFP 40 #2                   | 204 Well Pag                                 | d Name: _                  | Johnson TFP                                  | 40 -                                                       |
| 3) Farm Name/S                       | Surface Owner                 | Renee J      | lohnson                     | Public Roa                                   | d Access:                  | CR 17, Oral La                               | ake Road                                                   |
| 4) Elevation, cu                     | rrent ground:                 | 1338.79      | ' Ele                       | vation, proposed                             | post-const                 | ruction: 1332.5                              | 5' *                                                       |
| 5) Well Type                         | (a) Gas X                     |              | Oil                         |                                              | erground S                 |                                              |                                                            |
|                                      | Other                         |              |                             |                                              |                            |                                              |                                                            |
|                                      | (b)If Gas S                   | hallow       | X                           | Deep                                         |                            |                                              |                                                            |
|                                      | I                             | Iorizontal   | X                           |                                              |                            |                                              |                                                            |
| 6) Existing Pad:                     | Yes or No                     | No           | 71                          |                                              |                            |                                              |                                                            |
|                                      | •                             |              |                             | pated Thickness a<br>ottom-7,916.5ft, Anti-  |                            |                                              | ciated Pressure 0.5psi/ft                                  |
| 8) Proposed Tot                      | tal Vertical De               | epth: 7,90   | 3.5 ft                      |                                              |                            |                                              |                                                            |
| 9) Formation at                      |                               | 7-7          | /larcellus                  | Shale .                                      |                            |                                              |                                                            |
| 10) Proposed To                      | otal Measured                 | Depth: 2     | 2,559ft                     |                                              |                            |                                              |                                                            |
| 11) Proposed H                       | orizontal Leg                 | Length: 1    | 4,160 ft                    | *                                            |                            |                                              |                                                            |
| 12) Approximat                       | te Fresh Water                | r Strata Dep | oths:                       | 45,5', 132.5', 18                            | 37.5', 219.                | 5', 817.5', 1102                             | .5' -                                                      |
| 13) Method to I                      | Determine Fre                 | sh Water D   | epths: O                    | ffset wells reported wa                      | ater depths (0             | 91-00116, 091-0011                           | 7, 091-00118, 091-00120)                                   |
| 14) Approximat                       |                               |              | 37.5'                       |                                              |                            |                                              |                                                            |
| 15) Approximat                       | te Coal Seam                  | Depths:      | ck-322.5', Harlem-393.5', B | Rokers own-477.5°, Brush Creek 577.5°, Upper | Freepon-630.5', Lower Free | port-882.5°, Upper Kittanning-760.5°, Middle | Kistanning-875.5°, Lower Histanning-845.5°, Clarion-878.5° |
| 16) Approximat                       | te Depth to Po                | ssible Void  | l (coal mir                 | ne, karst, other):                           | None Kno                   | own                                          |                                                            |
| 17) Does Propo<br>directly overlying |                               |              |                             | Yes                                          |                            | No None Kn                                   | own                                                        |
| (a) If Yes, pro                      | vide Mine Inf                 | o: Name:     |                             |                                              |                            |                                              |                                                            |
|                                      |                               | Depth:       |                             |                                              |                            |                                              |                                                            |
| 000                                  | RECEIVED                      | Seam:        |                             |                                              |                            |                                              |                                                            |
|                                      | ce of Oil & Gas<br>AR 21 2022 | Owner        |                             |                                              |                            |                                              |                                                            |
| 1417-                                | III BI LUCL                   |              |                             |                                              |                            |                                              |                                                            |