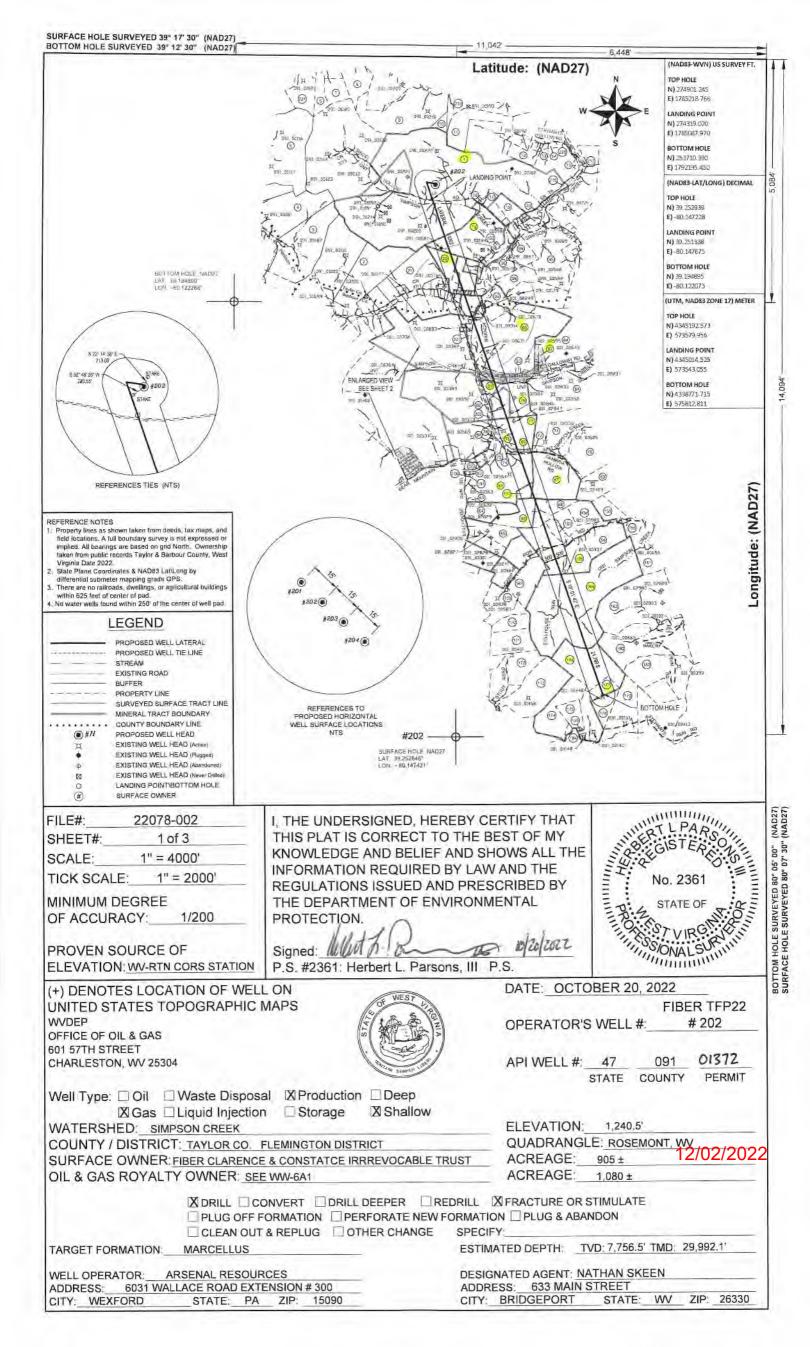

4709101372

API NO. 47-091 OPERATOR WELL NO. 202 Well Pad Name: Fiber TFP22

# STATE OF WEST VIRGINIA DEPARTMENT OF ENVIRONMENTAL PROTECTION, OFFICE OF OIL AND GAS WELL WORK PERMIT APPLICATION

| 1) Well Operator: Arsenal Resources                                                                                                                                                                                                                                                                                                                                                                                                                                                                                                                                                                                                                                                                                                                                                                                                                              | 494519412                                   | Taylor                              | Flemingt                   | Rosemont                                        |
|------------------------------------------------------------------------------------------------------------------------------------------------------------------------------------------------------------------------------------------------------------------------------------------------------------------------------------------------------------------------------------------------------------------------------------------------------------------------------------------------------------------------------------------------------------------------------------------------------------------------------------------------------------------------------------------------------------------------------------------------------------------------------------------------------------------------------------------------------------------|---------------------------------------------|-------------------------------------|----------------------------|-------------------------------------------------|
| · · ·                                                                                                                                                                                                                                                                                                                                                                                                                                                                                                                                                                                                                                                                                                                                                                                                                                                            | Operator ID                                 | County                              | District                   | Quadrangle                                      |
| 2) Operator's Well Number: 202                                                                                                                                                                                                                                                                                                                                                                                                                                                                                                                                                                                                                                                                                                                                                                                                                                   | Well Pad                                    | Name: Fiber                         | TFP22                      |                                                 |
| 3) Farm Name/Surface Owner: CFS Farms LLC                                                                                                                                                                                                                                                                                                                                                                                                                                                                                                                                                                                                                                                                                                                                                                                                                        | C Public Road                               | d Access: CR                        | 3/13                       |                                                 |
| 4) Elevation, current ground: 1,252 E                                                                                                                                                                                                                                                                                                                                                                                                                                                                                                                                                                                                                                                                                                                                                                                                                            | levation, proposed j                        | oost-constructio                    | on: 1,240.                 | 5                                               |
| 5) Well Type (a) Gas X Oil _ | Unde                                        | rground Storag                      | e                          |                                                 |
| (b)If Gas Shallow X<br>Horizontal X                                                                                                                                                                                                                                                                                                                                                                                                                                                                                                                                                                                                                                                                                                                                                                                                                              | Deep                                        |                                     |                            |                                                 |
| 6) Existing Pad: Yes or No No but pad has bee                                                                                                                                                                                                                                                                                                                                                                                                                                                                                                                                                                                                                                                                                                                                                                                                                    | en 90% built                                |                                     |                            |                                                 |
| 7) Proposed Target Formation(s), Depth(s), Anti-<br>Target Formation - Marcellus Shale, Top - 7684 ft, Bo                                                                                                                                                                                                                                                                                                                                                                                                                                                                                                                                                                                                                                                                                                                                                        | cipated Thickness a                         | -                                   |                            | ted Pressure - 0.5 psi/ft                       |
| 8) Proposed Total Vertical Depth: 7,756.5 ft                                                                                                                                                                                                                                                                                                                                                                                                                                                                                                                                                                                                                                                                                                                                                                                                                     |                                             |                                     | -                          | OMIC RECEIVED                                   |
| 9) Formation at Total Vertical Depth: Marcellu                                                                                                                                                                                                                                                                                                                                                                                                                                                                                                                                                                                                                                                                                                                                                                                                                   | is Shale                                    |                                     |                            | and Gas                                         |
| 10) Proposed Total Measured Depth: 29,992 f                                                                                                                                                                                                                                                                                                                                                                                                                                                                                                                                                                                                                                                                                                                                                                                                                      | t                                           |                                     |                            | 007 8 4 2022                                    |
| 11) Proposed Horizontal Leg Length: 21,800 f                                                                                                                                                                                                                                                                                                                                                                                                                                                                                                                                                                                                                                                                                                                                                                                                                     | t                                           |                                     |                            | Environmental Protection                        |
| 12) Approximate Fresh Water Strata Depths:                                                                                                                                                                                                                                                                                                                                                                                                                                                                                                                                                                                                                                                                                                                                                                                                                       | 20' , 40' , 55' , 1                         | 10'                                 |                            |                                                 |
| <ul> <li>13) Method to Determine Fresh Water Depths:</li> <li>14) Approximate Saltwater Depths: <u>1,110'</u></li> </ul>                                                                                                                                                                                                                                                                                                                                                                                                                                                                                                                                                                                                                                                                                                                                         | Offsetting wells report                     | ed water depths (                   | 091-00220, (               | 091-00221, 091-00222)                           |
| 15) Approximate Coal Seam Depths:                                                                                                                                                                                                                                                                                                                                                                                                                                                                                                                                                                                                                                                                                                                                                                                                                                | vn-496',Brush Creek-583', Upper Freeport-62 | 3', Lower Freeport-690', Upper Kitt | anning-764', Middle Kittar | nning-808', Lower Kittanning-835', Clarion-881' |
| 16) Approximate Depth to Possible Void (coal m                                                                                                                                                                                                                                                                                                                                                                                                                                                                                                                                                                                                                                                                                                                                                                                                                   | nine, karst, other):                        | None Known                          |                            | - Tenunus i da A 14                             |
| 17) Does Proposed well location contain coal sea<br>directly overlying or adjacent to an active mine?                                                                                                                                                                                                                                                                                                                                                                                                                                                                                                                                                                                                                                                                                                                                                            |                                             | No                                  | None Kn                    | own                                             |
| (a) If Yes, provide Mine Info: Name:                                                                                                                                                                                                                                                                                                                                                                                                                                                                                                                                                                                                                                                                                                                                                                                                                             |                                             |                                     |                            |                                                 |
| Depth:                                                                                                                                                                                                                                                                                                                                                                                                                                                                                                                                                                                                                                                                                                                                                                                                                                                           |                                             |                                     |                            |                                                 |
| Seam:                                                                                                                                                                                                                                                                                                                                                                                                                                                                                                                                                                                                                                                                                                                                                                                                                                                            |                                             |                                     |                            |                                                 |
| Owner:                                                                                                                                                                                                                                                                                                                                                                                                                                                                                                                                                                                                                                                                                                                                                                                                                                                           |                                             |                                     |                            |                                                 |

Page 1 of 3 12/02/2022

101372 4709 API NO. 47-091

OPERATOR WELL NO. 202 

WW-6B

(04/15)

18)