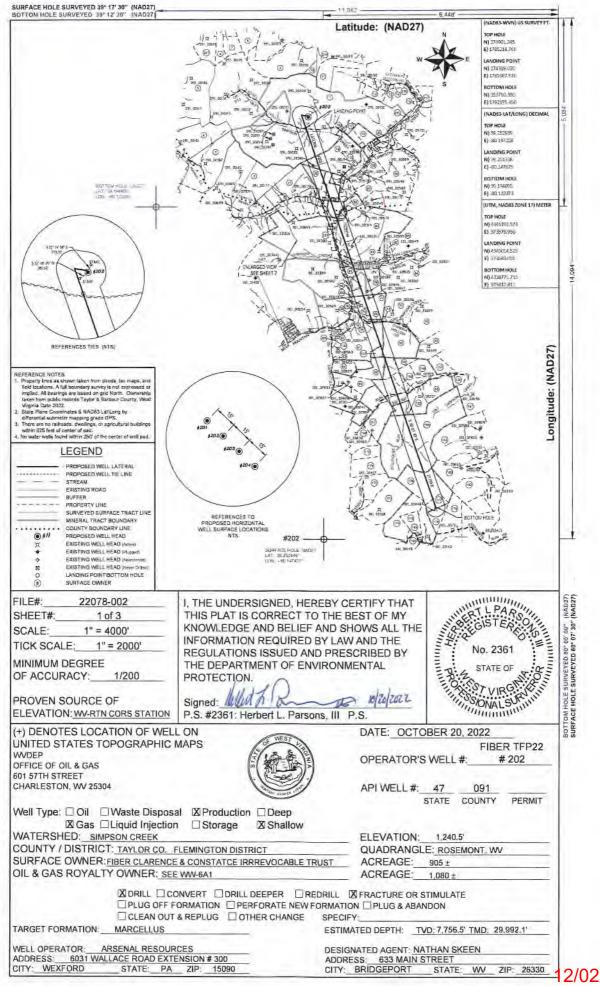

4709101372

API NO. 47-091 OPERATOR WELL NO. 202 Well Pad Name: Fiber TFP22

# STATE OF WEST VIRGINIA DEPARTMENT OF ENVIRONMENTAL PROTECTION, OFFICE OF OIL AND GAS WELL WORK PERMIT APPLICATION

| 1) Well Operator: Arsenal Resources                                                                                                                                                                                                                                                                                                                                                                                                                                                                                                                                                                                                                                                                                                                                                                                                                              | 494519412                                   | Taylor                              | Flemingt                   | Rosemont                                        |
|------------------------------------------------------------------------------------------------------------------------------------------------------------------------------------------------------------------------------------------------------------------------------------------------------------------------------------------------------------------------------------------------------------------------------------------------------------------------------------------------------------------------------------------------------------------------------------------------------------------------------------------------------------------------------------------------------------------------------------------------------------------------------------------------------------------------------------------------------------------|---------------------------------------------|-------------------------------------|----------------------------|-------------------------------------------------|
| · · ·                                                                                                                                                                                                                                                                                                                                                                                                                                                                                                                                                                                                                                                                                                                                                                                                                                                            | Operator ID                                 | County                              | District                   | Quadrangle                                      |
| 2) Operator's Well Number: 202                                                                                                                                                                                                                                                                                                                                                                                                                                                                                                                                                                                                                                                                                                                                                                                                                                   | Well Pad                                    | Name: Fiber                         | TFP22                      |                                                 |
| 3) Farm Name/Surface Owner: CFS Farms LLC                                                                                                                                                                                                                                                                                                                                                                                                                                                                                                                                                                                                                                                                                                                                                                                                                        | C Public Road                               | d Access: CR                        | 3/13                       |                                                 |
| 4) Elevation, current ground: 1,252 E                                                                                                                                                                                                                                                                                                                                                                                                                                                                                                                                                                                                                                                                                                                                                                                                                            | levation, proposed j                        | oost-constructio                    | on: 1,240.                 | 5                                               |
| 5) Well Type (a) Gas X Oil _ | Unde                                        | rground Storag                      | e                          |                                                 |
| (b)If Gas Shallow X<br>Horizontal X                                                                                                                                                                                                                                                                                                                                                                                                                                                                                                                                                                                                                                                                                                                                                                                                                              | Deep                                        |                                     |                            |                                                 |
| 6) Existing Pad: Yes or No No but pad has bee                                                                                                                                                                                                                                                                                                                                                                                                                                                                                                                                                                                                                                                                                                                                                                                                                    | en 90% built                                |                                     |                            |                                                 |
| 7) Proposed Target Formation(s), Depth(s), Anti-<br>Target Formation - Marcellus Shale, Top - 7684 ft, Bo                                                                                                                                                                                                                                                                                                                                                                                                                                                                                                                                                                                                                                                                                                                                                        | cipated Thickness a                         | -                                   |                            | ted Pressure - 0.5 psi/ft                       |
| 8) Proposed Total Vertical Depth: 7,756.5 ft                                                                                                                                                                                                                                                                                                                                                                                                                                                                                                                                                                                                                                                                                                                                                                                                                     |                                             |                                     | -                          | OMIC RECEIVED                                   |
| 9) Formation at Total Vertical Depth: Marcellu                                                                                                                                                                                                                                                                                                                                                                                                                                                                                                                                                                                                                                                                                                                                                                                                                   | is Shale                                    |                                     |                            | and Gas                                         |
| 10) Proposed Total Measured Depth: 29,992 f                                                                                                                                                                                                                                                                                                                                                                                                                                                                                                                                                                                                                                                                                                                                                                                                                      | t                                           |                                     |                            | 007 8 4 2022                                    |
| 11) Proposed Horizontal Leg Length: 21,800 f                                                                                                                                                                                                                                                                                                                                                                                                                                                                                                                                                                                                                                                                                                                                                                                                                     | t                                           |                                     |                            | Environmental Protection                        |
| 12) Approximate Fresh Water Strata Depths:                                                                                                                                                                                                                                                                                                                                                                                                                                                                                                                                                                                                                                                                                                                                                                                                                       | 20' , 40' , 55' , 1                         | 10'                                 |                            |                                                 |
| <ul> <li>13) Method to Determine Fresh Water Depths:</li> <li>14) Approximate Saltwater Depths: <u>1,110'</u></li> </ul>                                                                                                                                                                                                                                                                                                                                                                                                                                                                                                                                                                                                                                                                                                                                         | Offsetting wells report                     | ed water depths (                   | 091-00220, (               | 091-00221, 091-00222)                           |
| 15) Approximate Coal Seam Depths:                                                                                                                                                                                                                                                                                                                                                                                                                                                                                                                                                                                                                                                                                                                                                                                                                                | vn-496',Brush Creek-583', Upper Freeport-62 | 3', Lower Freeport-690', Upper Kitt | anning-764', Middle Kittar | nning-808', Lower Kittanning-835', Clarion-881' |
| 16) Approximate Depth to Possible Void (coal m                                                                                                                                                                                                                                                                                                                                                                                                                                                                                                                                                                                                                                                                                                                                                                                                                   | nine, karst, other):                        | None Known                          |                            | - Tenunus i da A 14                             |
| 17) Does Proposed well location contain coal sea<br>directly overlying or adjacent to an active mine?                                                                                                                                                                                                                                                                                                                                                                                                                                                                                                                                                                                                                                                                                                                                                            |                                             | No                                  | None Kn                    | own                                             |
| (a) If Yes, provide Mine Info: Name:                                                                                                                                                                                                                                                                                                                                                                                                                                                                                                                                                                                                                                                                                                                                                                                                                             |                                             |                                     |                            |                                                 |
| Depth:                                                                                                                                                                                                                                                                                                                                                                                                                                                                                                                                                                                                                                                                                                                                                                                                                                                           |                                             |                                     |                            |                                                 |
| Seam:                                                                                                                                                                                                                                                                                                                                                                                                                                                                                                                                                                                                                                                                                                                                                                                                                                                            |                                             |                                     |                            |                                                 |
| Owner:                                                                                                                                                                                                                                                                                                                                                                                                                                                                                                                                                                                                                                                                                                                                                                                                                                                           |                                             |                                     |                            |                                                 |

Page 1 of 3 12/02/2022

101372 4709 API NO. 47-091

OPERATOR WELL NO. 202 

WW-6B

(04/15)

18)