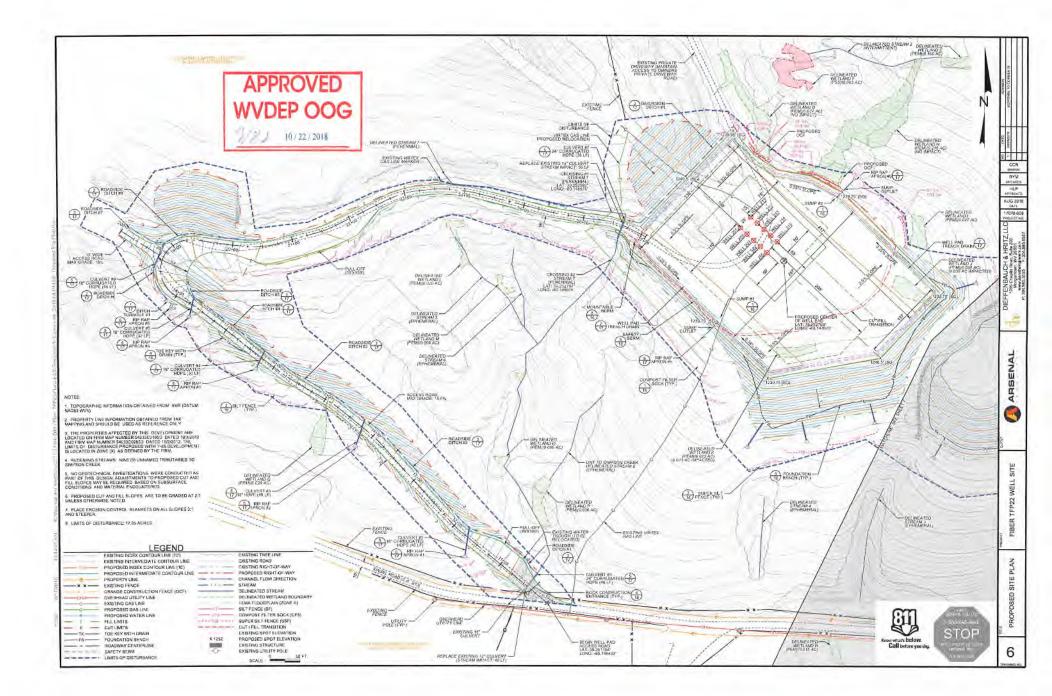

21) Total Area to be disturbed, including roads, stockpile area, pits, etc., (acres): 17.050

22) Area to be disturbed for well pad only, less access road (acres): 5.389

23) Describe centralizer placement for each casing string:

24"- No centralizers 13 3/8" – one bow spring centralizer on every other joint 9 5/8" – one bow spring centralizer every third joint from TD to surface 5  $\frac{1}{2}$ " – one semi rigid centralizer on every joint from TD of casing to end of curve. Then every other joint to KOP. Every third joint from KOP to 1,700'; there will be no centralizers from 1,700' to surface.