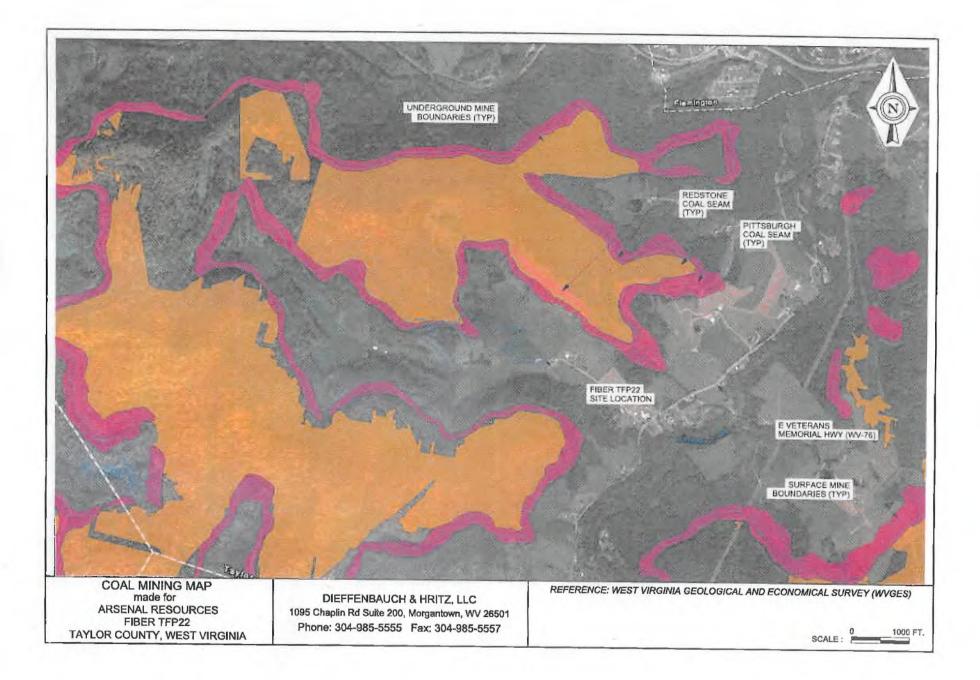

# Purpose

The purpose of this pad-specific Hydraulic Fracturing Monitoring Plan is to identify and notify conventional well operators near Arsenal Resources hydraulic fracturing in Taylor County, WV prior to hydraulic fracturing at the Fiber TFP22 Pad, well #202.

Due to the apparent presence of unique geological conditions, the potential for communication between deep geologic zones exists in this area. This potential communication, via natural gas, water, or both, may occur between hydraulically fractured wells in the Marcellus formation (approximately 7,800' TVD) and existing conventional natural gas wells in the partially-depleted, relatively high permeability Benson formations (approximately 4,800' TVD).