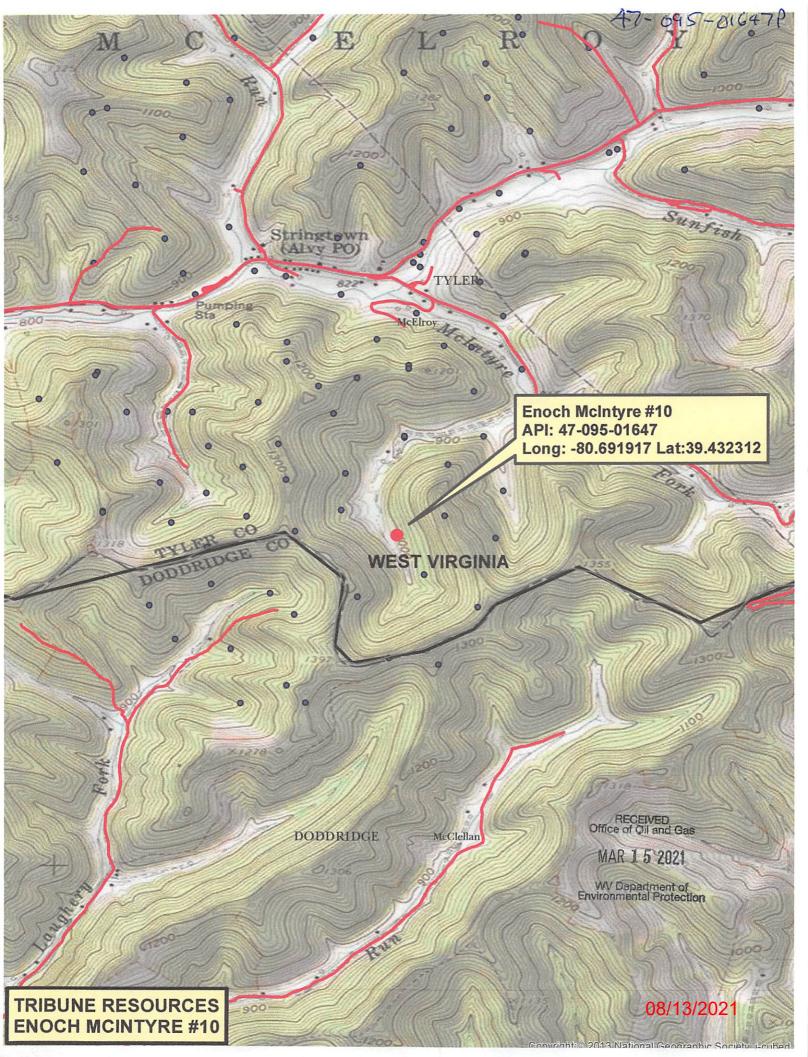

### McIntyre, Enoch 10

API No.

47-095-01647

Elevation

961'

Latitude

39.43231389

Longitude

-80.69243056

TD

2996'

Perfs

Gordon

2832'

2847'

|              | Casing |       | Ce  | ment     |
|--------------|--------|-------|-----|----------|
|              | Size   | Depth | Sxs | Est. Top |
| Surface      | 8-5/8" | 220'  | 140 | Circ.    |
| Intermediate |        |       |     |          |
| Production   | 4-1/2" | 2923  | 275 | 1600'    |
| Liner        |        |       |     |          |