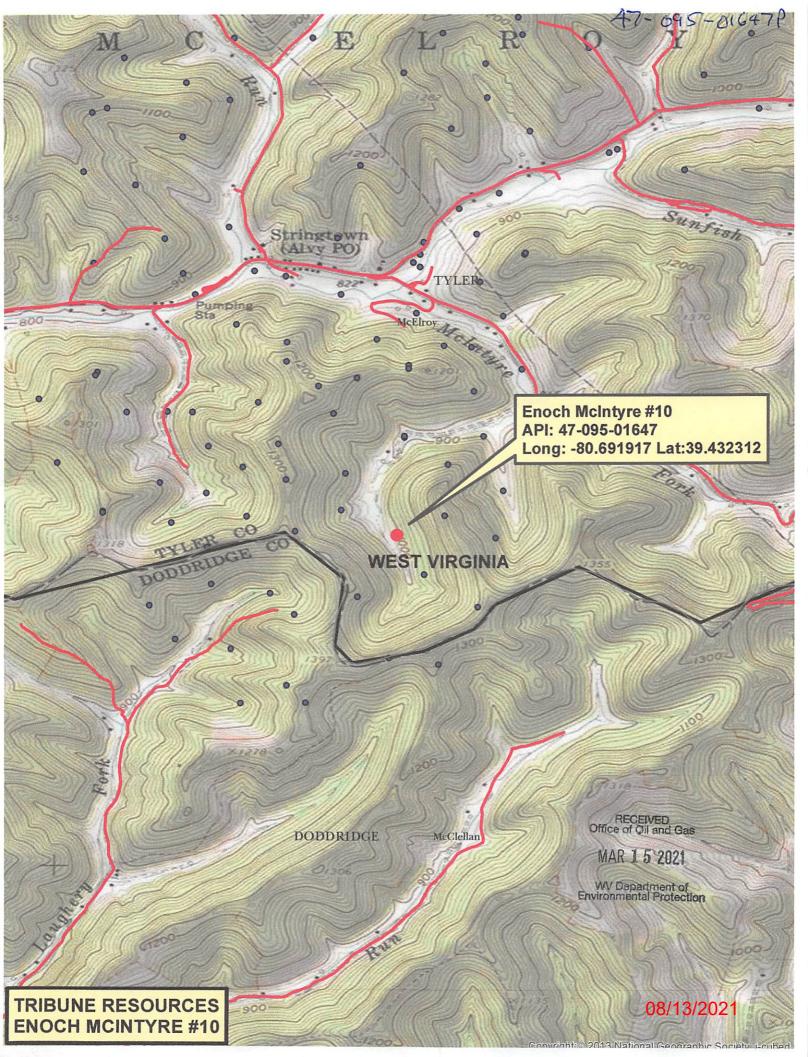

| WW-7<br>8-30-06                                                                                                                                           |                       |
|-----------------------------------------------------------------------------------------------------------------------------------------------------------|-----------------------|
| West Virginia Department of H                                                                                                                             |                       |
| Office of Oil a                                                                                                                                           |                       |
| WELL LOCATION                                                                                                                                             |                       |
| АРІ:47-095-01647                                                                                                                                          | WELL NO.:10           |
| FARM NAME: Enoch McIntyre<br>RESPONSIBLE PARTY NAME: Tribune                                                                                              |                       |
| RESPONSIBLE PARTY NAME: Tribune                                                                                                                           | Resources             |
| COUNTY. Tyler                                                                                                                                             | DISTRICT: McElroy     |
| QUADRANGLE: Centerpoint                                                                                                                                   |                       |
| SURFACE OWNER: Fred Glover                                                                                                                                |                       |
| ROYALTY OWNER:                                                                                                                                            |                       |
| UTM GPS NORTHING: 4364797.84                                                                                                                              |                       |
| UTM GPS EASTING: 526470.13                                                                                                                                | _ GPS ELEVATION: 961' |
| The Responsible Party named above has chosen to<br>preparing a new well location plat for a plugging<br>above well. The Office of Oil and Gas will not ac |                       |

MAR 1 5 2021

4. Letter size copy of the topography map showing the well location. 4. Letter size copy of the topography map showing the well location. WV Department of I the undersigned, hereby certify this data is correct to the best of my knowledge Environmental Protection belief and shows all the information required by law and the regulations issued and prescribed by the Office of Oil and Gas.