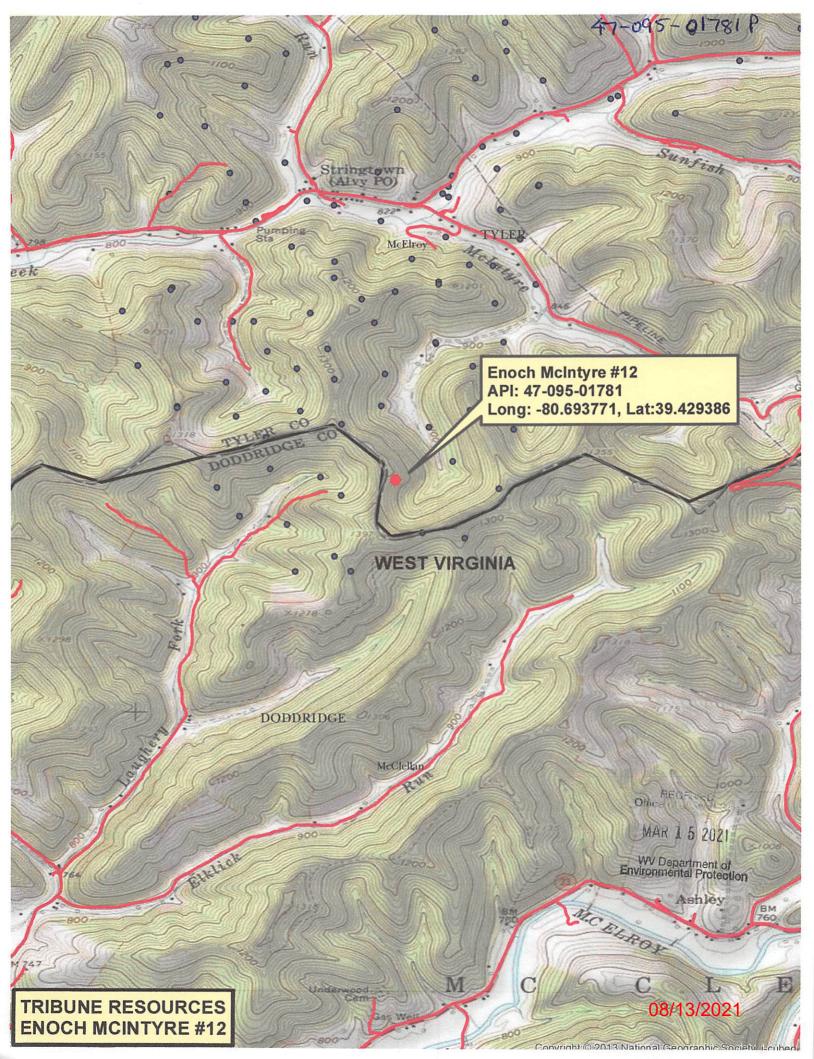

Tuesday, August 10, 2021 WELL WORK PLUGGING PERMIT Vertical Plugging

TRIBUNE RESOURCES, LLC 3861 AMBASSADOR CAFFERY PARKWAY, SUITE 600 LAFAYETTE, LA 70503

Re: Permit approval for E. MCINTYRE 12 47-095-01781-00-00

Operator's Well Number: E. MCINTYRE 12

Farm Name: GLOVER, FRED & DOTTIE

U.S. WELL NUMBER: 47-095-01781-00-00

Vertical Plugging Date Issued: 08/10/2021

#### McIntyre, Enoch 12

API No. 47-095-01781 Elevation 1267' Latitude 39.42938783 Longitude -80.69379207

TD

3269'

**Perfs** 

Gordon

<sub>\_</sub>3153'

3160'