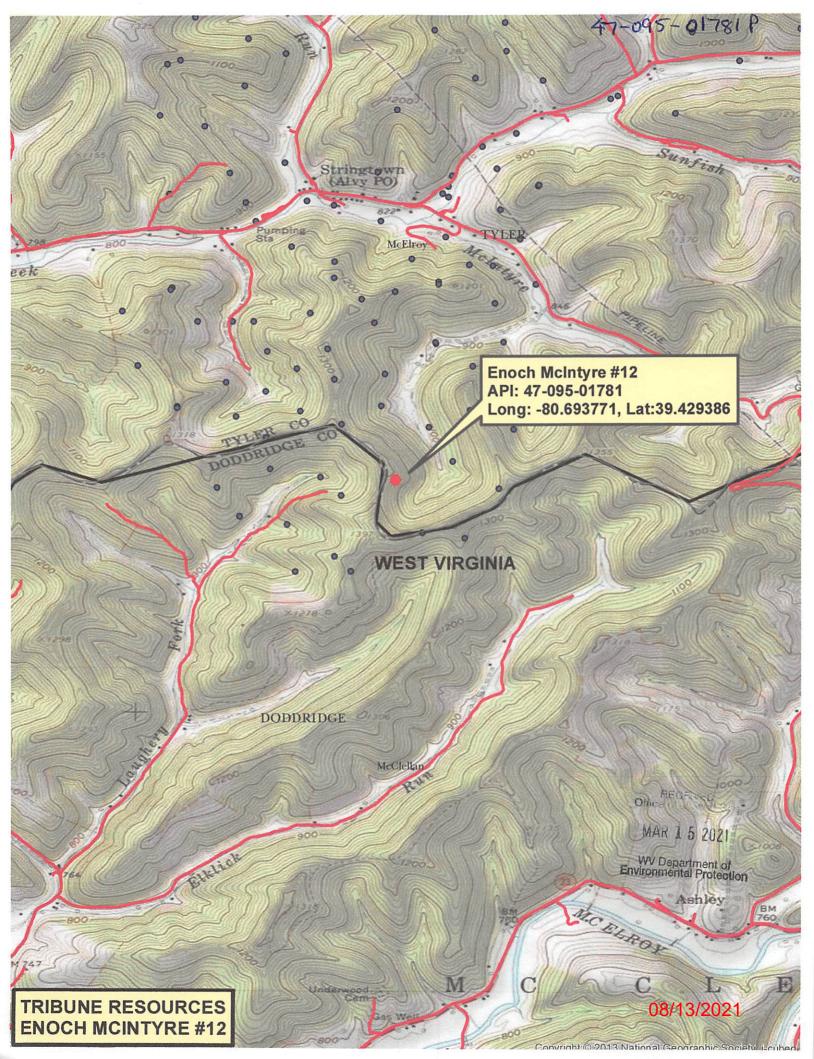

## West Virginia Department of Environmental Protection Office of Oil and Gas

| WELL LOCATION FORM: GPS                                                                                                                                                                                                                                                                                                                                                                                                                                                                                                        |
|--------------------------------------------------------------------------------------------------------------------------------------------------------------------------------------------------------------------------------------------------------------------------------------------------------------------------------------------------------------------------------------------------------------------------------------------------------------------------------------------------------------------------------|
| API: 47-095-01781 WELL NO.: 12                                                                                                                                                                                                                                                                                                                                                                                                                                                                                                 |
| FARM NAME: Enoch McIntyre                                                                                                                                                                                                                                                                                                                                                                                                                                                                                                      |
| RESPONSIBLE PARTY NAME: Harman Brown                                                                                                                                                                                                                                                                                                                                                                                                                                                                                           |
| COUNTY: Tyler DISTRICT: McElroy                                                                                                                                                                                                                                                                                                                                                                                                                                                                                                |
| QUADRANGLE: Centerpoint                                                                                                                                                                                                                                                                                                                                                                                                                                                                                                        |
| SURFACE OWNER: Fred & Dottie Glover                                                                                                                                                                                                                                                                                                                                                                                                                                                                                            |
| ROYALTY OWNER:                                                                                                                                                                                                                                                                                                                                                                                                                                                                                                                 |
| UTM GPS NORTHING: 4364472.72  UTM GPS EASTING: 526354.11 GPS ELEVATION: 1267'                                                                                                                                                                                                                                                                                                                                                                                                                                                  |
| UTM GPS EASTING: 526354.11 GPS ELEVATION: 1267'                                                                                                                                                                                                                                                                                                                                                                                                                                                                                |
| The Responsible Party named above has chosen to submit GPS coordinates in lieu of preparing a new well location plat for a plugging permit or assigned API number on the above well. The Office of Oil and Gas will not accept GPS coordinates that do not meet the following requirements:  1. Datum: NAD 1983, Zone: 17 North, Coordinate Units: meters, Altitude: height above mean sea level (MSL) – meters.  2. Accuracy to Datum – 3.05 meters  3. Data Collection Method: Survey grade GPS: Post Processed Differential |
| Real-Time Differential                                                                                                                                                                                                                                                                                                                                                                                                                                                                                                         |
| Mapping Grade GPS: Post Processed Differential Office of F and Gas                                                                                                                                                                                                                                                                                                                                                                                                                                                             |
| Real-Time Differential MAR 1 5 2021                                                                                                                                                                                                                                                                                                                                                                                                                                                                                            |
| 4. Letter size copy of the topography map showing the well location.  I the undersigned, hereby certify this data is correct to the best of my knowledge and ronmental Protection belief and shows all the information required by law and the regulations issued and prescribed by the Office of Oil and Gas.  Signature  Title  Date  1/2/23/2021                                                                                                                                                                            |
| 08/13/2021                                                                                                                                                                                                                                                                                                                                                                                                                                                                                                                     |